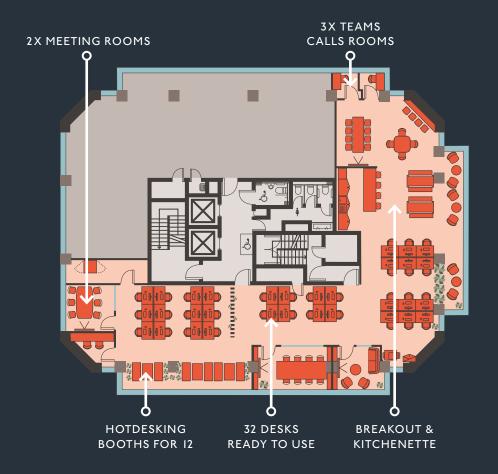

## CURATED WITH YOU IN MIND

7 Park Row has undergone a state-of-the-art refurbishment throughout, and the 9th floor split is no exception. Finished to an exceptionally high standard with I, 646 sq ft available for immediate occupation, this is an opportunity not to be missed.

### NINTH 1,646 sq ft (153 sq m)

COMPLETED FIT-OUT SPACEPLAN

The 7th floor suite of 3,077 sq ft will boast the same quality with modern elegant furnishings and facilities, making these floors an ideal space for the modern-day occupier.

### **SEVENTH** 3,077 sq ft (286 sq m)

#### PROPOSED FIT-OUT SPACEPLAN