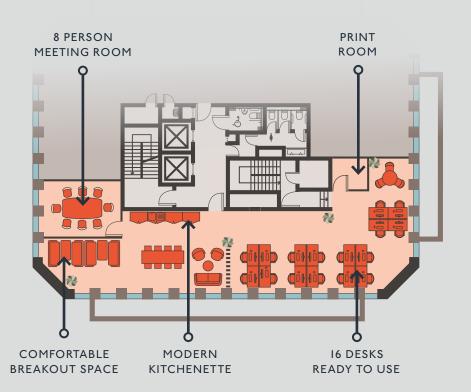

### NINTH 1,646 sq ft (153 sq m)

COMPLETED FIT-OUT SPACEPLAN

The 7th floor suite of 3,077 sq ft will boast the same quality with modern elegant furnishings and facilities, making these floors an ideal space for the modern-day occupier.

#### PROPOSED FIT-OUT SPACEPLAN