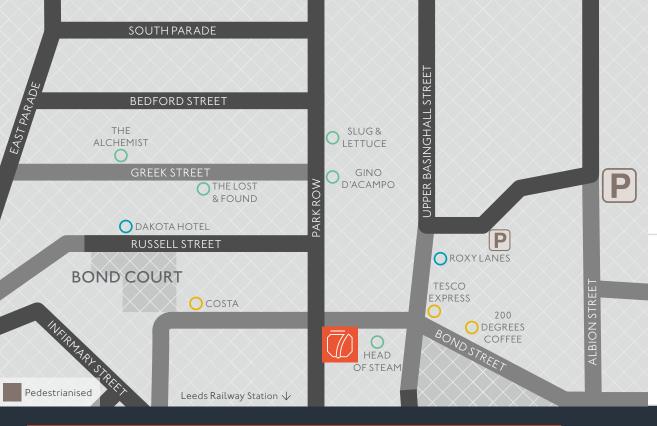

## **AMENITIES ON YOUR DOORSTEP**

7 Park Row benefits from immediate access to a wide range of shopping and dining amenities providing staff with a perfect work-life balance.

- CAFÉS / CONVENIENCE Costa, 200 Degrees Coffee, Tesco Express
- LEISURE Dakota Hotel, Roxy Lanes
  - **BARS / RESTAURANTS** Head Of Steam, Slug & Lettuce, Gino D'Acampo, The Lost & Found