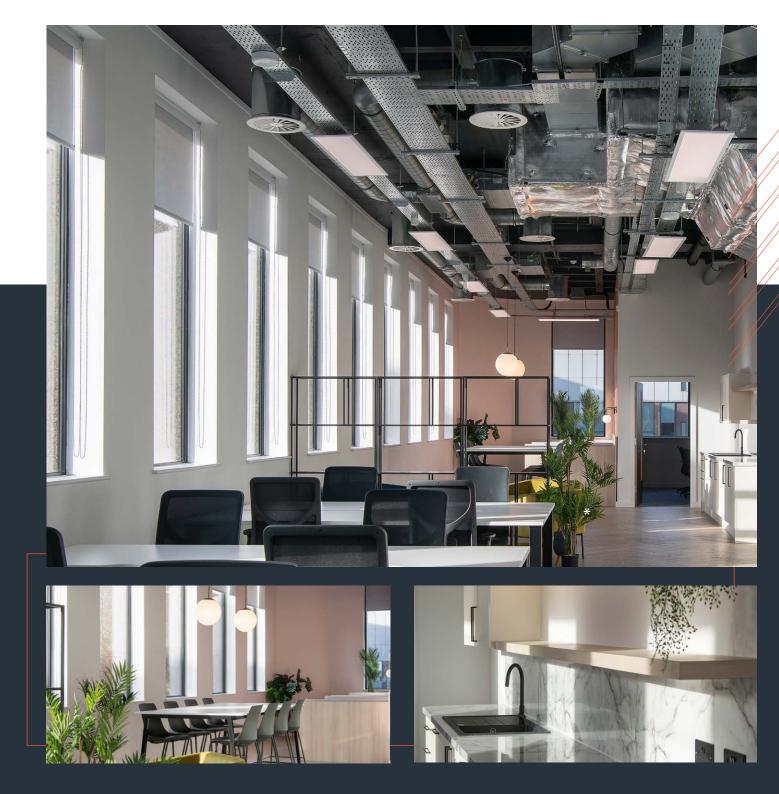

## CURATED WITH YOU IN MIND

7 Park Row has undergone a state-of-the-art refurbishment throughout, and the 9th floor split is no exception. Finished to an exceptionally high standard with I, 646 sq ft available for immediate occupation, this is an opportunity not to be missed.

### NINTH 1,646 sq ft (153 sq m)

COMPLETED FIT-OUT SPACEPLAN

The 7th floor suite of 3,077 sq ft will boast the same quality with modern elegant furnishings and facilities, making these floors an ideal space for the modern-day occupier.

### **SEVENTH** 3,077 sq ft (286 sq m)