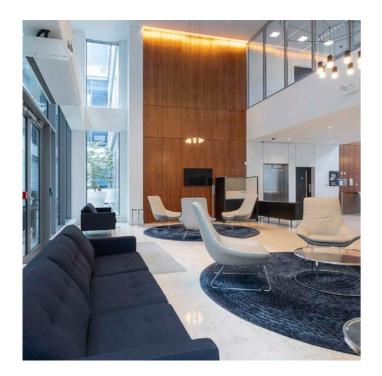

## CHELMSFORD'S PREMIER OFFICE BUILDING

Regent House is an impressive glazed fronted six-storey building extending to 80,000 sq ft built in 2015, incorporating a striking three-storey atrium.

The building benefits from extremely strong sustainability credentials and offers the highest specification of office accommodation within the city centre. Regent House lies adjacent to Chelmsford railway station which provides strong transport links into London Liverpool Street station in 32 minutes.

## MODERN WORKSPACE

Air conditioning. VRF/VRV Daikin System, with supplementary fresh air

Lifts, 1 lift for 8 persons and 1 lift for 10 people both serving all floors

Fibre with Openreach provided to two diverse entry points within the building (Victoria road and to the rear of the building)