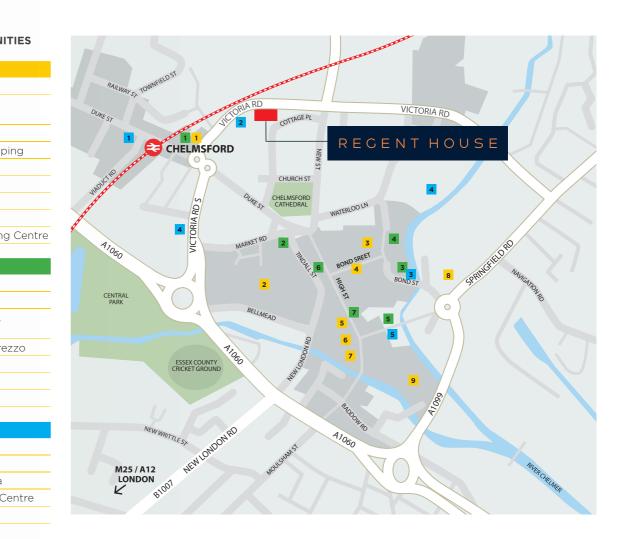

#### SELECTION OF AMENITIES

|    | Re | tailers                          |
|----|----|----------------------------------|
|    | 1  | M&S Simply Food                  |
|    | 2  | High Chelmer<br>Shopping Centre  |
|    | 3  | John Lewis                       |
| 1  | 4  | Bond Street Shopping             |
|    | 5  | Waterstones                      |
| l. | 6  | H&M                              |
|    | 7  | M&S                              |
|    | 8  | Tesco Superstore                 |
|    | 9  | Meadows Shopping Cer             |
|    |    |                                  |
|    | Re | staurants & Cafés                |
|    | 1  | Costa                            |
|    | 2  | Cote                             |
|    | 3  | Bill's, Wagamama,<br>Ask Italian |
|    | 4  | Giggling Squid, Prezzo           |
|    | 5  | Zizzi's, Nando's                 |
|    | 6  | Caffé Nero                       |
|    | 7  | Pret A Manger                    |
| 2  |    |                                  |
|    | Le | isure                            |
|    | 1  | Anytime Fitness                  |

#### 1 Anytime Fitness

- 2 Premier Inn
- 2 Everyman Cinema
- 3 Riverside Leisure Centre
- 4 Energie Fitness
- 5 Pure Gym

TRAVEL

Mins By Rail Shenfield (Elizabeth Line) 5 Colchester 21 Stratford 23 32 Liverpool Street 44 Bank 44 Canary Wharf 50 Tottenham Court Road