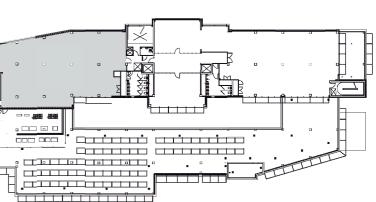

Access control system, configurable to tenants requirements if necessary

EPC Rating: B (34) BREEAM: 'Very Good'

5,102 sq ft (473.99 sq m) 3,531 sq ft (328.04 sq m)

- 1939 - 1848

15,626 sq ft (1,451.70 sq m)

5,276 sq ft (490.16 sq m) Let