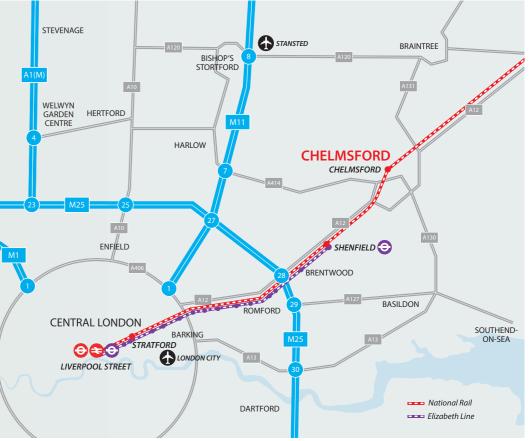

The city is served by a mainline railway station with a fastest journey time to London Liverpool Street of 32 minutes. The A12 runs to the south of the city, which provides intersects with the M25 at J.28, approx. 12 miles to the west are the North Essex towns of Witham and Colchester together with the east coast ports of Felixstowe and Harwich to the east.

#### 1 Anytime Fitness

- 2 Premier Inn
- 2 Everyman Cinema
- 3 Riverside Leisure Centre
- 4 Energie Fitness
- 5 Pure Gym

TRAVEL

Mins By Rail Shenfield (Elizabeth Line) 5 Colchester 21 Stratford 23 32 Liverpool Street 44 Bank 44 Canary Wharf 50 Tottenham Court Road

| By Road             | Miles |
|---------------------|-------|
| M25                 | 13    |
| M11                 | 17    |
| Stansted            | 19    |
| Stratford           | 27    |
| Canary Wharf        | 35    |
| London City Airport | 34    |
| Central London      | 40    |
|                     |       |