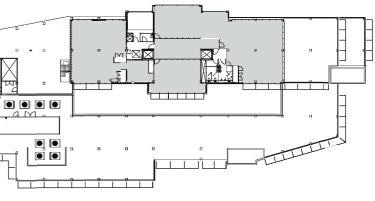

Access control system, configurable to tenants requirements if necessary

EPC Rating: B (34) BREEAM: 'Very Good'

5,102 sq ft (473.99 sq m) 3,531 sq ft (328.04 sq m)

- 1939 - 1848

15,626 sq ft (1,451.70 sq m)

5,276 sq ft (490.16 sq m) Let