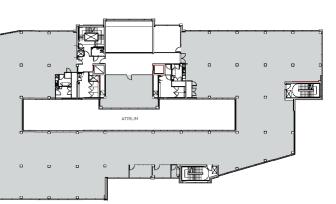

Access control system, configurable to tenants requirements if necessary

EPC Rating: B (34) BREEAM: 'Very Good'

5,102 sq ft (473.99 sq m) 3,531 sq ft (328.04 sq m)

- 1939 - 1848

15,626 sq ft (1,451.70 sq m)

5,276 sq ft (490.16 sq m) Let