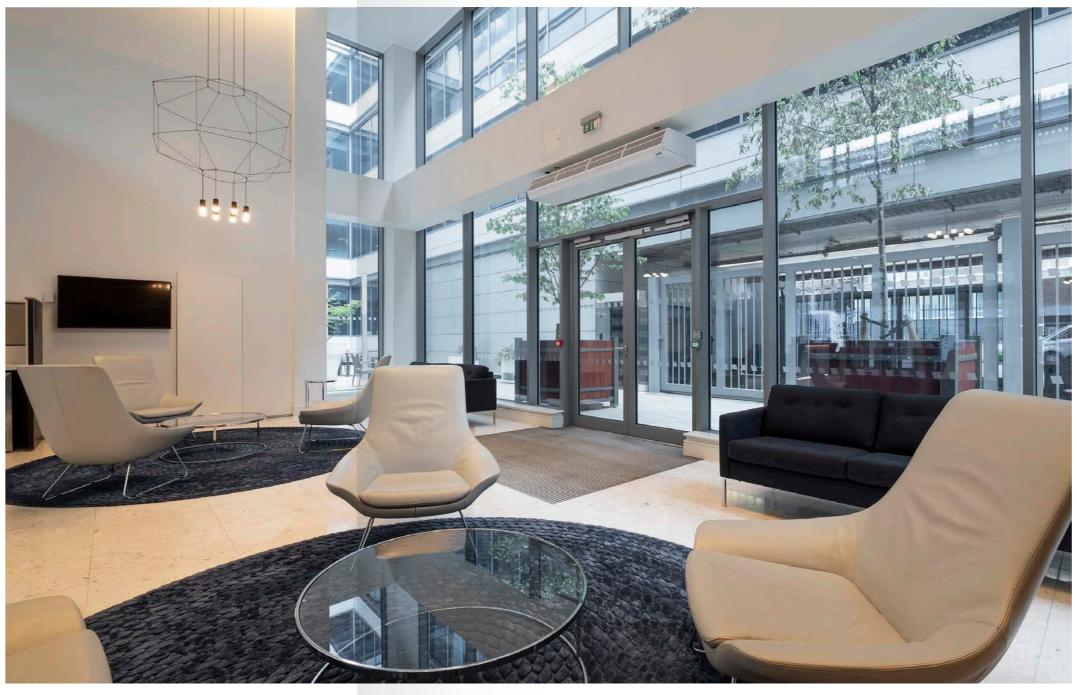

## CHELMSFORD'S PREMIER OFFICE BUILDING

Regent House is an impressive glazed fronted six-storey building extending to 80,000 sq ft built in 2015, incorporating a striking three-storey atrium.

The building benefits from extremely strong sustainability credentials and offers the highest specification of office accommodation within the city centre. Regent House lies adjacent to Chelmsford railway station which provides strong transport links into London Liverpool Street station in 32 minutes.

## MODERN WORKSPACE

Air conditioning. VRF/VRV Daikin System, with supplementary fresh air

Lifts, 1 lift for 8 persons and 1 lift for 10 people both serving all floors

Fibre with Openreach provided to two diverse entry points within the building (Victoria road and to the rear of the building)