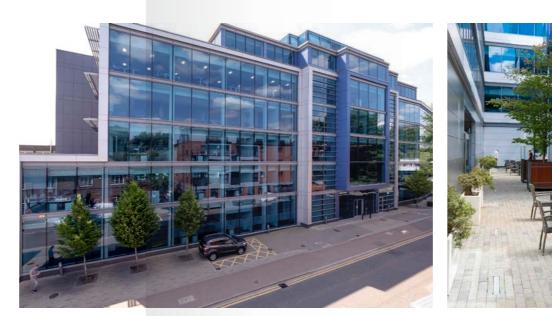

## CHELMSFORD'S PREMIER OFFICE BUILDING

Regent House is an impressive glazed fronted six-storey building extending to 80,000 sq ft built in 2015, incorporating a striking three-storey atrium.

The building benefits from extremely strong sustainability credentials and offers the highest specification of office accommodation within the city centre. Regent House lies adjacent to Chelmsford railway station which provides strong transport links into London Liverpool Street station in 32 minutes.

# 96 VICTORIA ROAD, CHELMSFORD, ESSEX, CMI 1QU

REGENT HOUSE