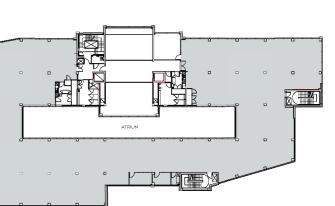

Access control system, configurable to tenants requirements if necessary

EPC Rating: B (34) BREEAM: 'Very Good'

5,102 sq ft (473.99 sq m) 3,531 sq ft (328.04 sq m)

- 1939 - 1848

15,626 sq ft (1,451.70 sq m)

5,276 sq ft (490.16 sq m) Let