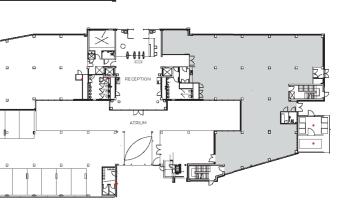

Access control system, configurable to tenants requirements if necessary

EPC Rating: B (34) BREEAM: 'Very Good'

5,102 sq ft (473.99 sq m) 3,531 sq ft (328.04 sq m)

- 1939 - 1848

15,626 sq ft (1,451.70 sq m)

5,276 sq ft (490.16 sq m) Let