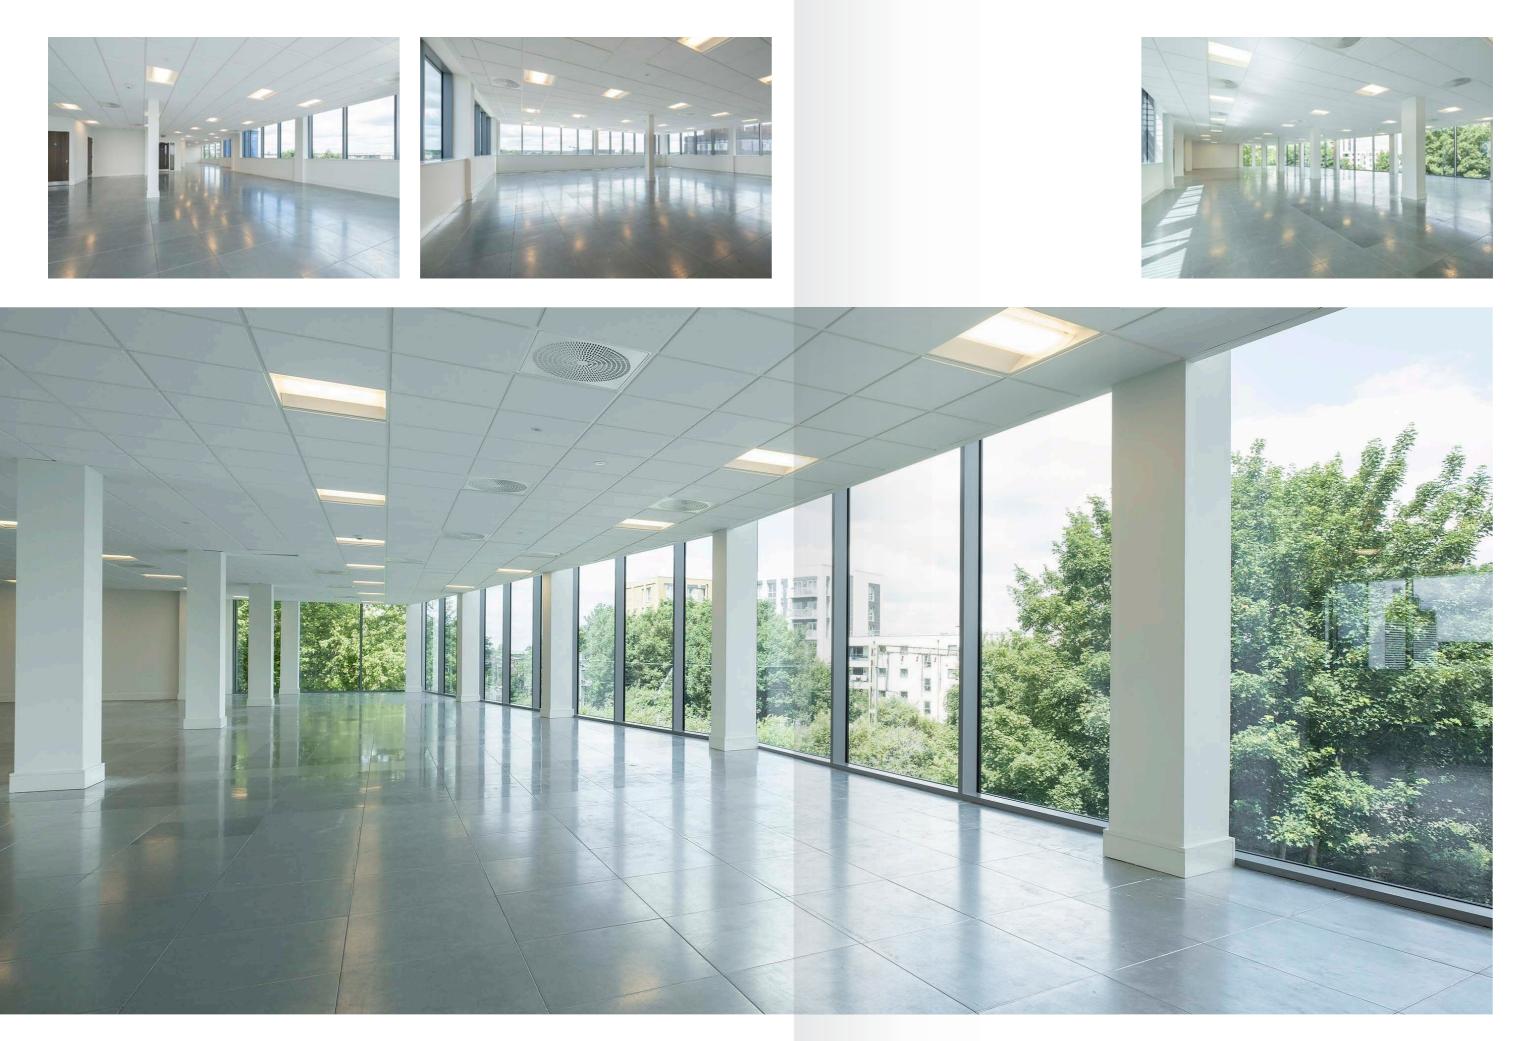

## CHELMSFORD'S PREMIER OFFICE BUILDING

Regent House is an impressive glazed fronted six-storey building extending to 80,000 sq ft built in 2015, incorporating a striking three-storey atrium.

The building benefits from extremely strong sustainability credentials and offers the highest specification of office accommodation within the city centre. Regent House lies adjacent to Chelmsford railway station which provides strong transport links into London Liverpool Street station in 32 minutes.

## MODERN WORKSPACE

Air conditioning. VRF/VRV Daikin System, with supplementary fresh air

Lifts, 1 lift for 8 persons and 1 lift for 10 people both serving all floors

Fibre with Openreach provided to two diverse entry points within the building (Victoria road and to the rear of the building)