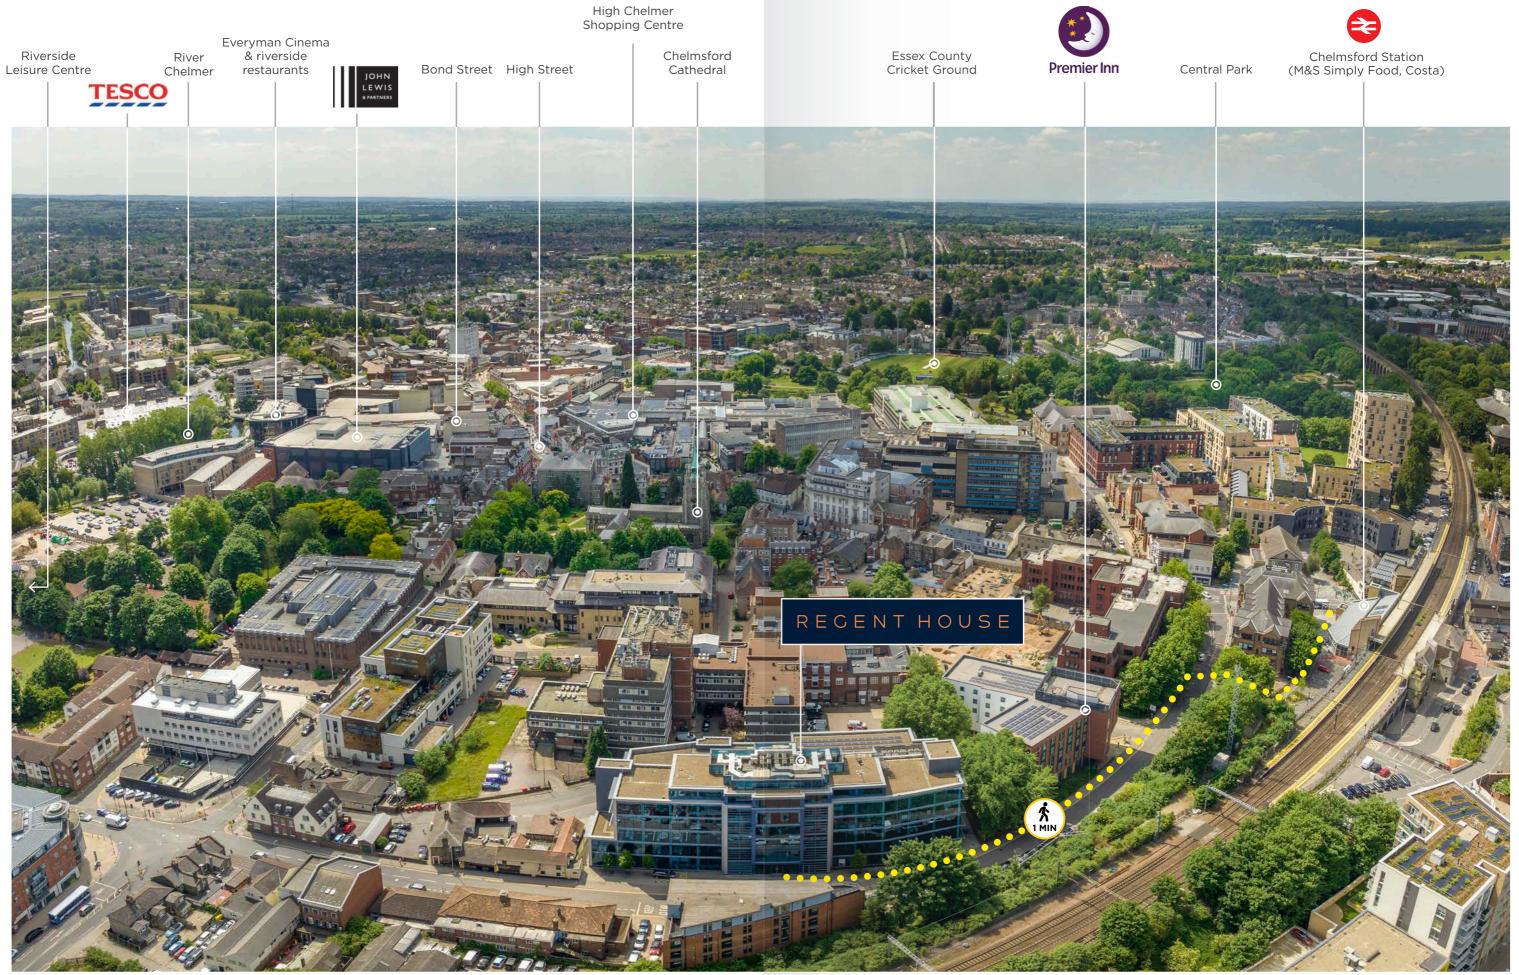

## CITY LIFE

Chelmsford is the principal commercial centre serving the County of Essex situated approximately 30 miles east of London with a thriving business community with occupiers including, MS Amlin, Gallagher Insurance, AON, Grant Thornton, Birkett Long, Benefit Cosmetics, Tees Law, RSA and QBE.

The city is served by a mainline railway station with a fastest journey time to London Liverpool Street of 32 minutes. The A12 runs to the south of the city, which provides intersects with the M25 at J.28, approx. 12 miles to the west are the North Essex towns of Witham and Colchester together with the east coast ports of Felixstowe and Harwich to the east.

#### SELECTION OF AMENITIES

|    | Re | tailers                          |
|----|----|----------------------------------|
|    | 1  | M&S Simply Food                  |
|    | 2  | High Chelmer<br>Shopping Centre  |
|    | 3  | John Lewis                       |
| 1  | 4  | Bond Street Shopping             |
|    | 5  | Waterstones                      |
| l. | 6  | H&M                              |
|    | 7  | M&S                              |
|    | 8  | Tesco Superstore                 |
|    | 9  | Meadows Shopping Cer             |
|    |    |                                  |
|    | Re | staurants & Cafés                |
|    | 1  | Costa                            |
|    | 2  | Cote                             |
|    | 3  | Bill's, Wagamama,<br>Ask Italian |
|    | 4  | Giggling Squid, Prezzo           |
|    | 5  | Zizzi's, Nando's                 |
|    | 6  | Caffé Nero                       |
|    | 7  | Pret A Manger                    |
| 2  |    |                                  |
|    | Le | isure                            |
|    | 1  | Anytime Fitness                  |

#### 1 Anytime Fitness

- 2 Premier Inn
- 2 Everyman Cinema
- 3 Riverside Leisure Centre
- 4 Energie Fitness
- 5 Pure Gym

TRAVEL

Mins By Rail Shenfield (Elizabeth Line) 5 Colchester 21 Stratford 23 32 Liverpool Street 44 Bank 44 Canary Wharf 50 Tottenham Court Road

| By Road             | Miles |
|---------------------|-------|
| M25                 | 13    |
| M11                 | 17    |
| Stansted            | 19    |
| Stratford           | 27    |
| Canary Wharf        | 35    |
| London City Airport | 34    |
| Central London      | 40    |
|                     |       |