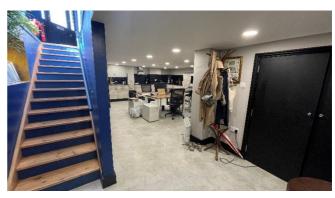

### **Description**

Modern office / retail area which has been refurbished to provide good quality air-conditioned accommodation with 2 bedroom fully refurbished apartments on each of the 2 upper floors.

#### Accommodation

Ground Floor Retail/Office 670 ft<sup>2</sup>
Basement office area 280 ft<sup>2</sup>

Total commercial floor area 950 ft<sup>2</sup>

Kitchen & WC off

Each apartment is held on a AST agreement at £1295 pcm to August 24 and therefore producing £31,080 per annum.