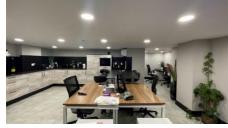

### **Description**

Modern office / retail area which has been refurbished to provide good quality air-conditioned accommodation with 2 bedroom fully refurbished apartments on each of the 2 upper floors.

#### Accommodation

Ground Floor Retail/Office 670 ft<sup>2</sup>
Basement office area 280 ft<sup>2</sup>

Total commercial floor area 950 ft<sup>2</sup>

Kitchen & WC off

Each apartment is held on a AST agreement at £1295 pcm to August 24 and therefore producing £31,080 per annum.