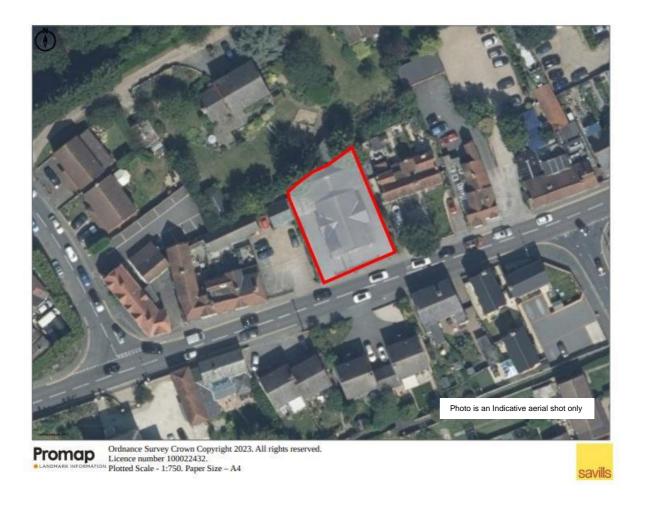

#### Accommodation

It extends to approximately 2,391sq ft (222.2sq m) GIA, on a plot of 0.12 acres, with parking to the front, and sides.

The front open yard area provides parking for approx. 4 vehicles.