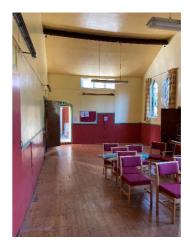

### **Description**

This former Methodist Church is of solid brick construction, with the main part of the building dating from 1874 (not listed).

The property comprises a number of rooms, namely a front entrance hall with loft and spire above, a main open area, rear open areal accessed from the main part of the building, kitchen, former vestry, male / female / disabled toilets.

The front open yard area provides parking for approx. 4 vehicles.