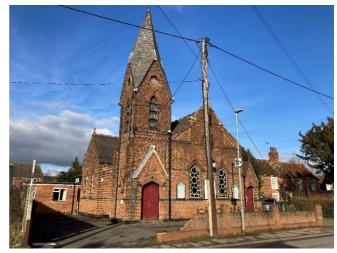

# Former Hatfield Peverel Methodist Church

The Street, Hatfield Peverel, Essex, CM3 2DL

### **Description**

This former Methodist Church is of solid brick construction, with the main part of the building dating from 1874 (not listed).

The property comprises a number of rooms, namely a front entrance hall with loft and spire above, a main open area, rear open areal accessed from the main part of the building, kitchen, former vestry, male / female / disabled toilets.