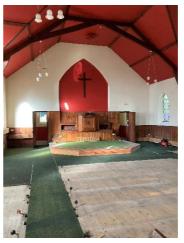

### **Description**

This former Methodist Church is of solid brick construction, with the main part of the building dating from 1874 (not listed).

The property comprises a number of rooms, namely a front entrance hall with loft and spire above, a main open area, rear open areal accessed from the main part of the building, kitchen, former vestry, male / female / disabled toilets.