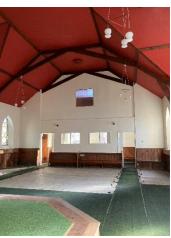

### **Description**

This former Methodist Church is of solid brick construction, with the main part of the building dating from 1874 (not listed).

The property comprises a number of rooms, namely a front entrance hall with loft and spire above, a main open area, rear open areal accessed from the main part of the building, kitchen, former vestry, male / female / disabled toilets.