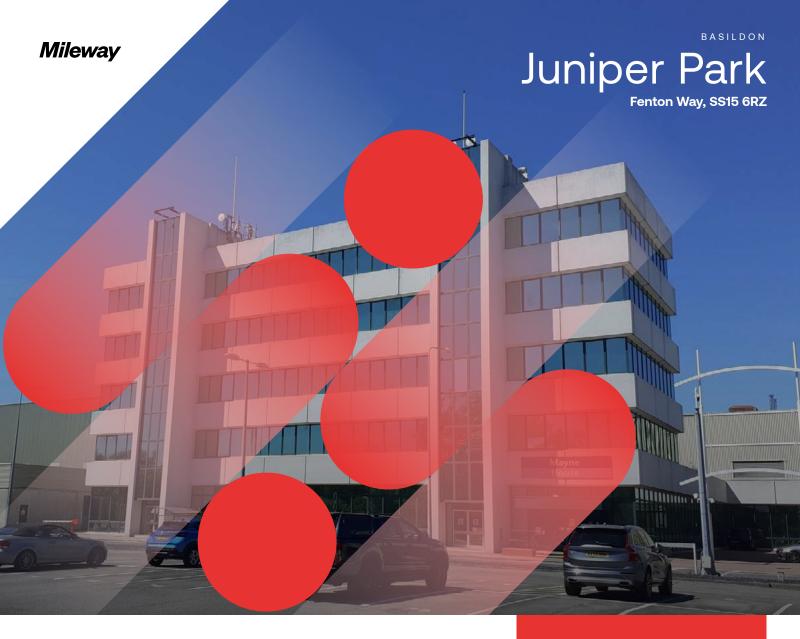

# Juniper Park

Refurbished & flexible office space 1,000 sq ft – 16,725 sq ft **Available to let** 

- Close to M25 & Laindon Station
- Undergoing refurbishment
- Secure 24-hour access

🔀 Contact Us

Key Features

Refurbished and flexible office space from 1,000 sq ft to 16,725 sq ft

Available to let

- Close to M25 & Laindon Station
- Undergoing refurbishment
- Secure 24-hour access

Jownload Brochure

Visit Website