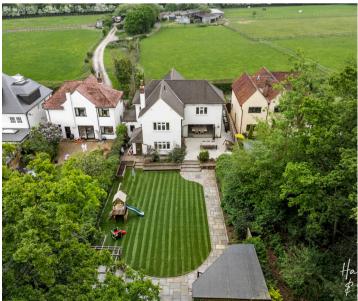

# 33 Forest Glade

North Weald, Epping Guide Price £1,200,000

Council Tax band: G

Tenure: Freehold

- Spacious four bedroom family home
- Beautifully landscaped garden with outbuilding
- Primary bedroom with dressing room and ensuite
- Second ensuite bedroom with play area
- Rear access onto woodland
- Close to the M11
- Off road parking for 6 cars