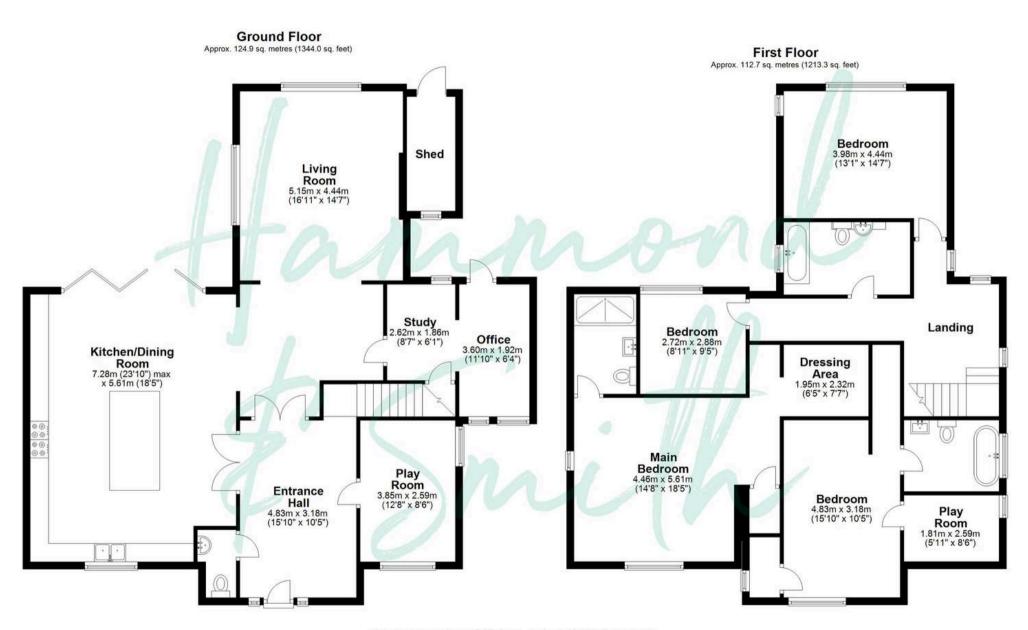

#### **Entrance Hall**

15' 10" x 10' 5" (4.83m x 3.18m)

# Living Room

16' 11" x 14' 7" (5.15m x 4.44m)

### Kitchen

23' 11" x 18' 5" (7.28m x 5.61m)

# Office

11' 10" x 6' 4" (3.60m x 1.92m)

# Playroom

12' 8" x 8' 6" (3.85m x 2.59m)

# Primary Bedroom

14' 8" x 18' 5" (4.46m x 5.61m)

# **Dressing Room**

6' 5" x 7' 7" (1.95m x 2.32m)

### **Ensuite Shower Room**

### **Bedroom**

15' 10" x 10' 5" (4.83m x 3.18m)

# Playroom

5' 11" x 8' 6" (1.81m x 2.59m)

### **Ensuite Bathroom**

### Bedroom

13' 1" x 14' 7" (3.98m x 4.44m)

#### **Bathroom**

Total area: approx. 237.6 sq. metres (2557.3 sq. feet)