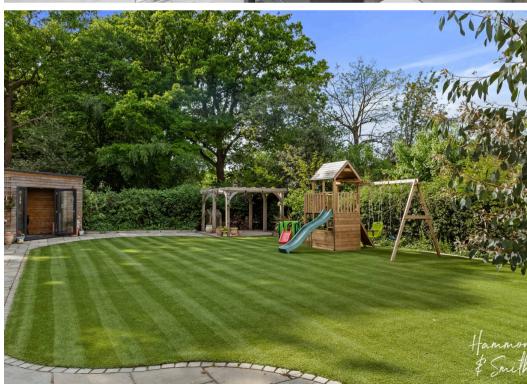

# 33 Forest Glade

North Weald, Epping Guide Price £1,200,000

Council Tax band: G

Tenure: Freehold

- Spacious four bedroom family home
- Beautifully landscaped garden with outbuilding
- Primary bedroom with dressing room and ensuite
- Second ensuite bedroom with play area
- Rear access onto woodland
- Close to the M11
- Off road parking for 6 cars