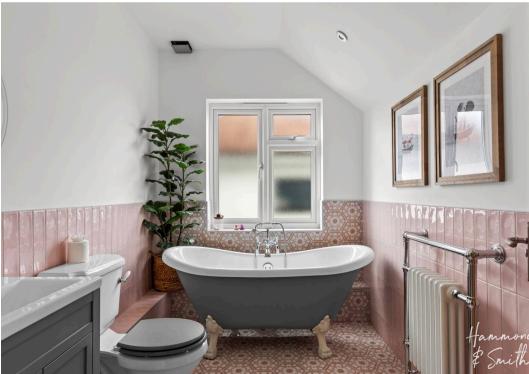

ome
- Beautifully landscaped garden with outbuilding
- Primary bedroom with dressing room and ensuite
- Second ensuite bedroom with play area
- Rear access onto woodland
- Close to the M11
- Off road parking for 6 cars











#### **Entrance Hall**

15' 10" x 10' 5" (4.83m x 3.18m)

# Living Room

16' 11" x 14' 7" (5.15m x 4.44m)

### Kitchen

23' 11" x 18' 5" (7.28m x 5.61m)

# Office

11' 10" x 6' 4" (3.60m x 1.92m)

# Playroom

12' 8" x 8' 6" (3.85m x 2.59m)

# Primary Bedroom

14' 8" x 18' 5" (4.46m x 5.61m)

# **Dressing Room**

6' 5" x 7' 7" (1.95m x 2.32m)

### **Ensuite Shower Room**

### **Bedroom**

15' 10" x 10' 5" (4.83m x 3.18m)

# Playroom

5' 11" x 8' 6" (1.81m x 2.59m)

### **Ensuite Bathroom**

### Bedroom

13' 1" x 14' 7" (3.98m x 4.44m)

#### **Bathroom**

















Total area: approx. 237.6 sq. metres (2557.3 sq. feet)