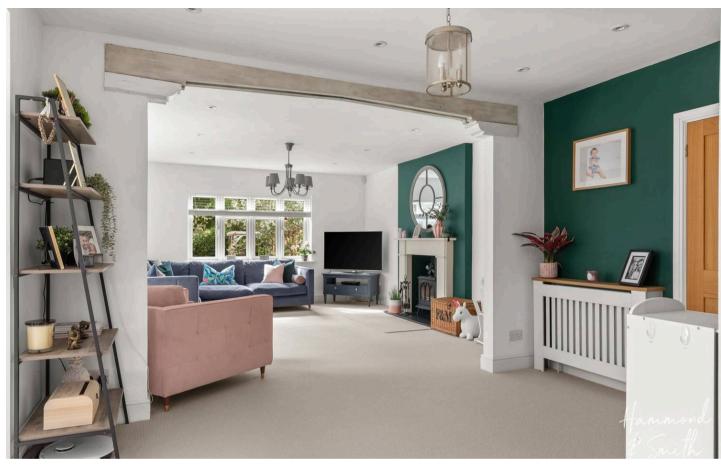

m family home
- Beautifully landscaped garden with outbuilding
- Primary bedroom with dressing room and ensuite
- Second ensuite bedroom with play area
- Rear access onto woodland
- Close to the M11
- Off road parking for 6 cars











#### **Entrance Hall**

15' 10" x 10' 5" (4.83m x 3.18m)

# Living Room

16' 11" x 14' 7" (5.15m x 4.44m)

### Kitchen

23' 11" x 18' 5" (7.28m x 5.61m)

# Office

11' 10" x 6' 4" (3.60m x 1.92m)

# Playroom

12' 8" x 8' 6" (3.85m x 2.59m)

# Primary Bedroom

14' 8" x 18' 5" (4.46m x 5.61m)

# **Dressing Room**

6' 5" x 7' 7" (1.95m x 2.32m)

### **Ensuite Shower Room**

### **Bedroom**

15' 10" x 10' 5" (4.83m x 3.18m)

# Playroom

5' 11" x 8' 6" (1.81m x 2.59m)

### **Ensuite Bathroom**

### Bedroom

13' 1" x 14' 7" (3.98m x 4.44m)

#### **Bathroom**

















Total area: approx. 237.6 sq. metres (2557.3 sq. feet)