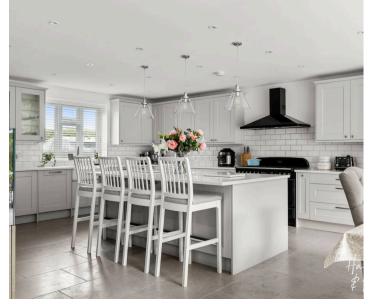

family home
- Beautifully landscaped garden with outbuilding
- Primary bedroom with dressing room and ensuite
- Second ensuite bedroom with play area
- Rear access onto woodland
- Close to the M11
- Off road parking for 6 cars











#### **Entrance Hall**

15' 10" x 10' 5" (4.83m x 3.18m)

# Living Room

16' 11" x 14' 7" (5.15m x 4.44m)

### Kitchen

23' 11" x 18' 5" (7.28m x 5.61m)

# Office

11' 10" x 6' 4" (3.60m x 1.92m)

# Playroom

12' 8" x 8' 6" (3.85m x 2.59m)

# Primary Bedroom

14' 8" x 18' 5" (4.46m x 5.61m)

# **Dressing Room**

6' 5" x 7' 7" (1.95m x 2.32m)

### **Ensuite Shower Room**

### **Bedroom**

15' 10" x 10' 5" (4.83m x 3.18m)

# Playroom

5' 11" x 8' 6" (1.81m x 2.59m)

### **Ensuite Bathroom**

### Bedroom

13' 1" x 14' 7" (3.98m x 4.44m)

#### **Bathroom**

















Total area: approx. 237.6 sq. metres (2557.3 sq. feet)