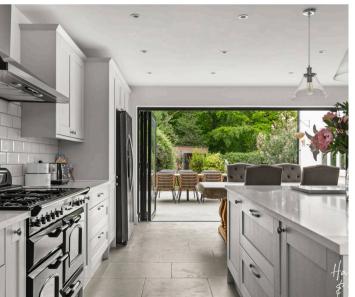

# 33 Forest Glade

North Weald, Epping Guide Price £1,200,000

Council Tax band: G

Tenure: Freehold

- Spacious four bedroom family home
- Beautifully landscaped garden with outbuilding
- Primary bedroom with dressing room and ensuite
- Second ensuite bedroom with play area
- Rear access onto woodland
- Close to the M11
- Off road parking for 6 cars











#### **Entrance Hall**

15' 10" x 10' 5" (4.83m x 3.18m)

# Living Room

16' 11" x 14' 7" (5.15m x 4.44m)

### Kitchen

23' 11" x 18' 5" (7.28m x 5.61m)

# Office

11' 10" x 6' 4" (3.60m x 1.92m)

# Playroom

12' 8" x 8' 6" (3.85m x 2.59m)

# Primary Bedroom

14' 8" x 18' 5" (4.46m x 5.61m)

# **Dressing Room**

6' 5" x 7' 7" (1.95m x 2.32m)

### **Ensuite Shower Room**

### **Bedroom**

15' 10" x 10' 5" (4.83m x 3.18m)

# Playroom

5' 11" x 8' 6" (1.81m x 2.59m)

### **Ensuite Bathroom**

### Bedroom

13' 1" x 14' 7" (3.98m x 4.44m)

#### **Bathroom**

















Total area: approx. 237.6 sq. metres (2557.3 sq. feet)