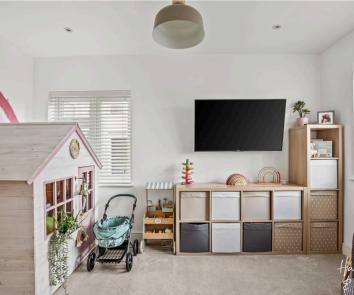

# Playroom

12' 8" x 8' 6" (3.85m x 2.59m)

# Playroom

5' 11" x 8' 6" (1.81m x 2.59m)