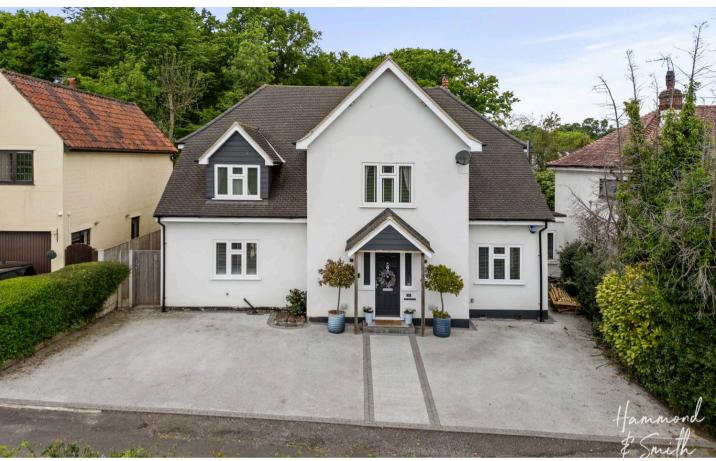

# 33 Forest Glade

North Weald, Epping Guide Price £1,200,000

Council Tax band: G

Tenure: Freehold

- Spacious four bedroom family home
- Beautifully landscaped garden with outbuilding
- Primary bedroom with dressing room and ensuite
- Second ensuite bedroom with play area
- Rear access onto woodland
- Close to the M11
- Off road parking for 6 cars