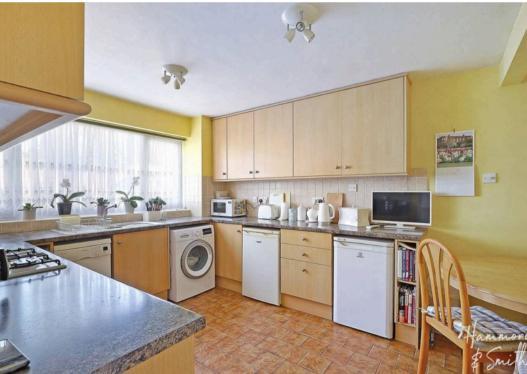

# 93 High Road

North Weald, Epping

Council Tax band: E

Tenure: Freehold

- Detached
- Opportunity to add your own stamp
- Driveway and integral garage
- Kitchen/diner
- Short drive to Epping with good transport link
- In a much-loved village











#### Porch

## Hall

# Kitchen/Dining Room

15' 5" x 10' 4" (4.70m x 3.15m)

# Living Room

15' 11" x 13' 0" (4.84m x 3.96m)

## Bedroom 1

13' 1" x 11' 8" (3.98m x 3.55m)

## Bedroom 2

12' 0" x 8' 5" (3.67m x 2.56m)

## Bedroom 3

10' 1" x 5' 11" (3.08m x 1.80m)

## **Shower Room**

8' 10" x 6' 9" (2.70m x 2.05m)

















# **Ground Floor**

Approx. 60.0 sq. metres (646.2 sq. feet)



# **First Floor**

Approx. 41.3 sq. metres (444.3 sq. feet)



Total area: approx. 101.3 sq. metres (1090.5 sq. feet)