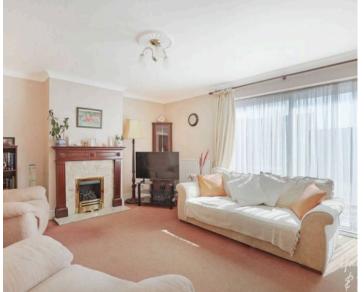

# 93 High Road

North Weald, Epping

Council Tax band: E

Tenure: Freehold

- Detached
- Opportunity to add your own stamp
- Driveway and integral garage
- Kitchen/diner
- Short drive to Epping with good transport link
- In a much-loved village











#### Porch

## Hall

# Kitchen/Dining Room

15' 5" x 10' 4" (4.70m x 3.15m)

# Living Room

15' 11" x 13' 0" (4.84m x 3.96m)

## Bedroom 1

13' 1" x 11' 8" (3.98m x 3.55m)

## Bedroom 2

12' 0" x 8' 5" (3.67m x 2.56m)

## Bedroom 3

10' 1" x 5' 11" (3.08m x 1.80m)

## **Shower Room**

8' 10" x 6' 9" (2.70m x 2.05m)

















# **Ground Floor**

Approx. 60.0 sq. metres (646.2 sq. feet)



# **First Floor**

Approx. 41.3 sq. metres (444.3 sq. feet)



Total area: approx. 101.3 sq. metres (1090.5 sq. feet)