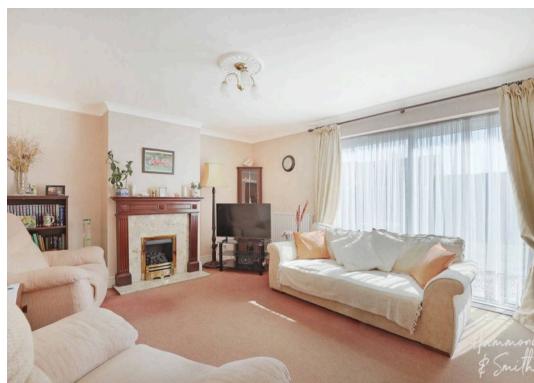

# 93 High Road

North Weald, Epping

Council Tax band: E

Tenure: Freehold

- Detached
- Opportunity to add your own stamp
- Driveway and integral garage
- Kitchen/diner
- Short drive to Epping with good transport link
- In a much-loved village











#### Porch

## Hall

# Kitchen/Dining Room

15' 5" x 10' 4" (4.70m x 3.15m)

# Living Room

15' 11" x 13' 0" (4.84m x 3.96m)

## Bedroom 1

13' 1" x 11' 8" (3.98m x 3.55m)

## Bedroom 2

12' 0" x 8' 5" (3.67m x 2.56m)

## Bedroom 3

10' 1" x 5' 11" (3.08m x 1.80m)

## **Shower Room**

8' 10" x 6' 9" (2.70m x 2.05m)

















# **Ground Floor**

Approx. 60.0 sq. metres (646.2 sq. feet)



# **First Floor**

Approx. 41.3 sq. metres (444.3 sq. feet)



Total area: approx. 101.3 sq. metres (1090.5 sq. feet)