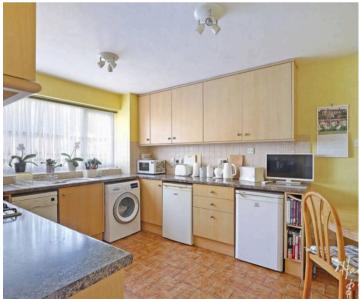

# 93 High Road

North Weald, Epping

Council Tax band: E

Tenure: Freehold

- Detached
- Opportunity to add your own stamp
- Driveway and integral garage
- Kitchen/diner
- Short drive to Epping with good transport link
- In a much-loved village











#### Porch

## Hall

# Kitchen/Dining Room

15' 5" x 10' 4" (4.70m x 3.15m)

# Living Room

15' 11" x 13' 0" (4.84m x 3.96m)

## Bedroom 1

13' 1" x 11' 8" (3.98m x 3.55m)

## Bedroom 2

12' 0" x 8' 5" (3.67m x 2.56m)

## Bedroom 3

10' 1" x 5' 11" (3.08m x 1.80m)

## **Shower Room**

8' 10" x 6' 9" (2.70m x 2.05m)

















# **Ground Floor**

Approx. 60.0 sq. metres (646.2 sq. feet)



# **First Floor**

Approx. 41.3 sq. metres (444.3 sq. feet)



Total area: approx. 101.3 sq. metres (1090.5 sq. feet)