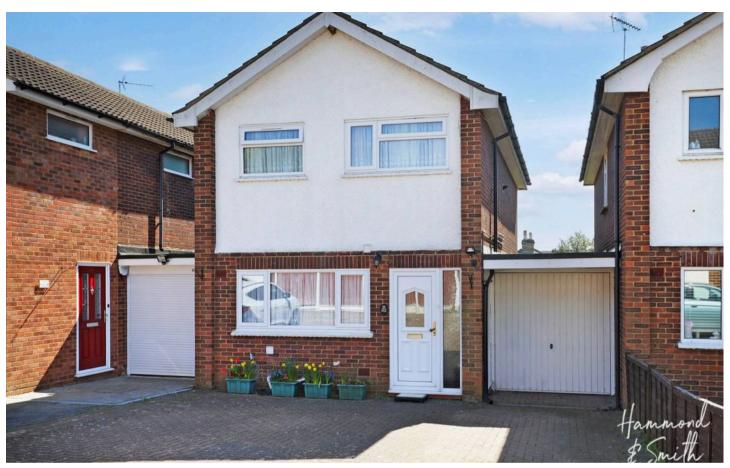

# 93 High Road

North Weald, Epping

Council Tax band: E

Tenure: Freehold

- Detached
- Opportunity to add your own stamp
- Driveway and integral garage
- Kitchen/diner
- Short drive to Epping with good transport link
- In a much-loved village