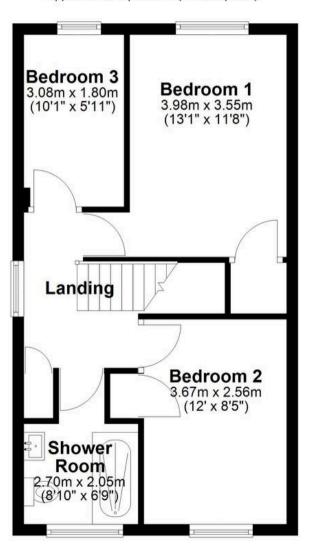

## Bedroom 1

13' 1" x 11' 8" (3.98m x 3.55m)

## Bedroom 2

12' 0" x 8' 5" (3.67m x 2.56m)

## Bedroom 3

10' 1" x 5' 11" (3.08m x 1.80m)

## **Shower Room**

8' 10" x 6' 9" (2.70m x 2.05m)

# **First Floor**

Approx. 41.3 sq. metres (444.3 sq. feet)

Total area: approx. 101.3 sq. metres (1090.5 sq. feet)