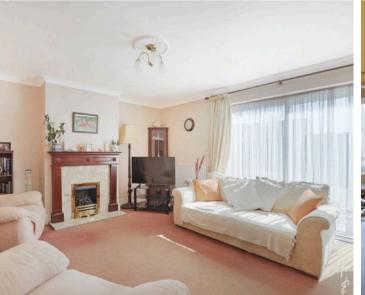

# 93 High Road

North Weald, Epping

Council Tax band: E

Tenure: Freehold

- Detached
- Opportunity to add your own stamp
- Driveway and integral garage
- Kitchen/diner
- Short drive to Epping with good transport link
- In a much-loved village











#### Porch

## Hall

# Kitchen/Dining Room

15' 5" x 10' 4" (4.70m x 3.15m)

# Living Room

15' 11" x 13' 0" (4.84m x 3.96m)

## Bedroom 1

13' 1" x 11' 8" (3.98m x 3.55m)

## Bedroom 2

12' 0" x 8' 5" (3.67m x 2.56m)

## Bedroom 3

10' 1" x 5' 11" (3.08m x 1.80m)

## **Shower Room**

8' 10" x 6' 9" (2.70m x 2.05m)

















# **Ground Floor**

Approx. 60.0 sq. metres (646.2 sq. feet)



# **First Floor**

Approx. 41.3 sq. metres (444.3 sq. feet)



Total area: approx. 101.3 sq. metres (1090.5 sq. feet)