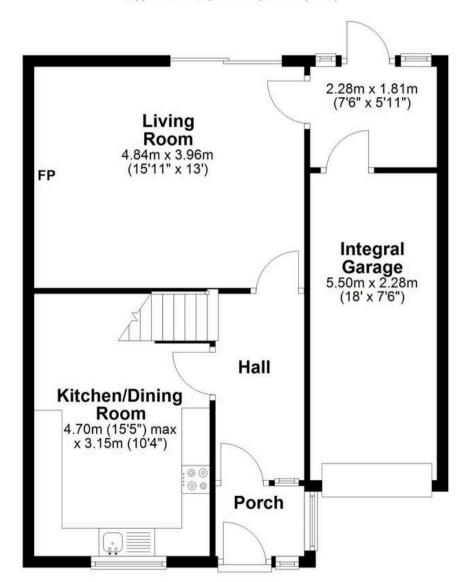

#### Porch

## Hall

# Kitchen/Dining Room

15' 5" x 10' 4" (4.70m x 3.15m)

# Living Room

15' 11" x 13' 0" (4.84m x 3.96m)

# **Ground Floor**

Approx. 60.0 sq. metres (646.2 sq. feet)