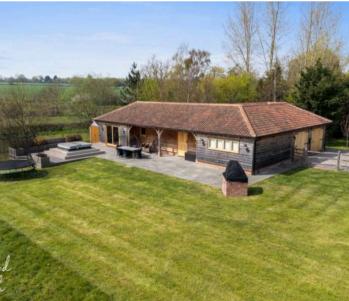

## Ensuite

**Bedroom** 10' 9" x 18' 2" (3.28m x 5.54m)

Ensuite

**Bedroom** 18' 2" x 25' 10" (5.54m x 7.87m)

Ensuite

Outbuilding

**Kitchen/Living Room** 27' 8" x 13' 2" (8.43m x 4.01m)

Main area: Approx. 277.6 sq. metres (2987.6 sq. feet) Plus garages. approx. 44.5 sq. metres (478.5 sq. feet) Plus outbuildings. approx. 77.1 sq. metres (829.9 sq. feet)