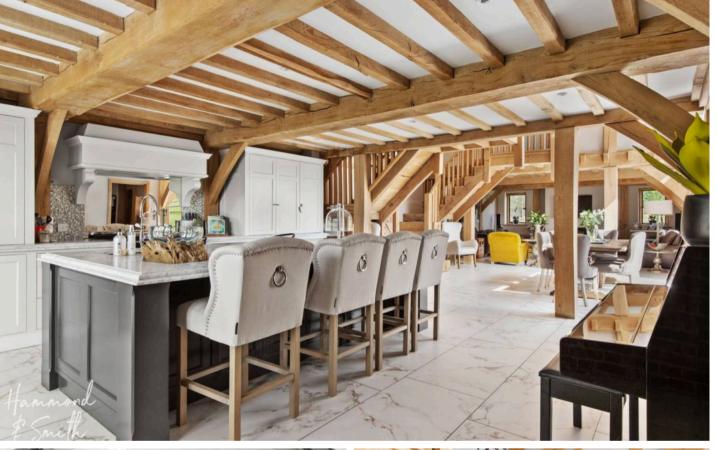

**Kitchen** 18' 2" x 18' 2" (5.54m x 5.54m)

**Dining Room** 13' 10" x 18' 2" (4.22m x 5.54m)

Living Room 18' 5" x 18' 2" (5.61m x 5.54m)

Bedroom 13' 10" x 13' 7" (4.22m x 4.14m)