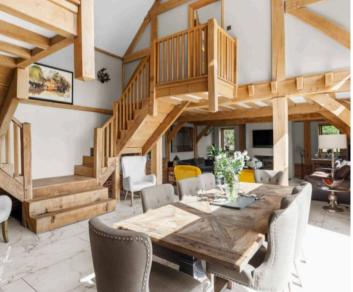

**Kitchen** 18' 2" x 18' 2" (5.54m x 5.54m)

**Dining Room** 13' 10" x 18' 2" (4.22m x 5.54m)

Living Room 18' 5" x 18' 2" (5.61m x 5.54m)

Bedroom 13' 10" x 13' 7" (4.22m x 4.14m)