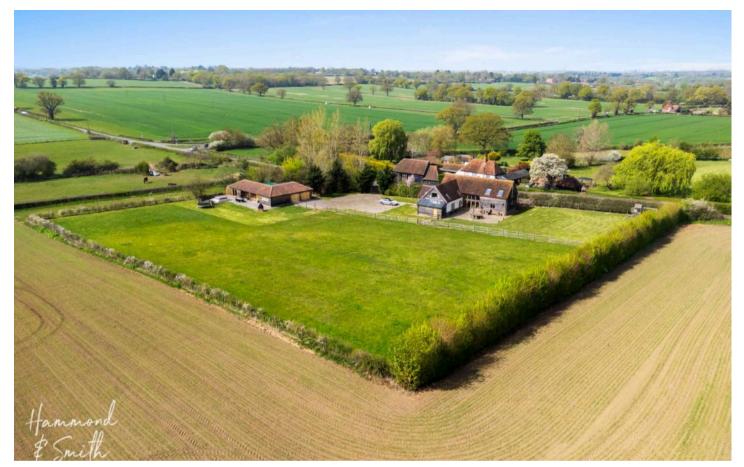

## Brook Barn Epping Lane

Stapleford Tawney, Romford

\*£2,200,000 - £2,300,000\*. Welcome to Brook Barn, an exceptional home nestled within approximately 2 acres of beautiful grounds on the outskirts of Epping and Theydon Bois. Council Tax band: F

Tenure: Freehold

- Over 4200sqft inc outbuilding and garage
- Plot of circa 2 acres (STLS)
- Short Drive to Epping and Theydon Bois central line stations
- Four double bedrooms plus four bathrooms
- State of the art Home Cinema
- Wine cellar
- Car lift
- Entire Property (including garage and grounds) has high end security inc. CO