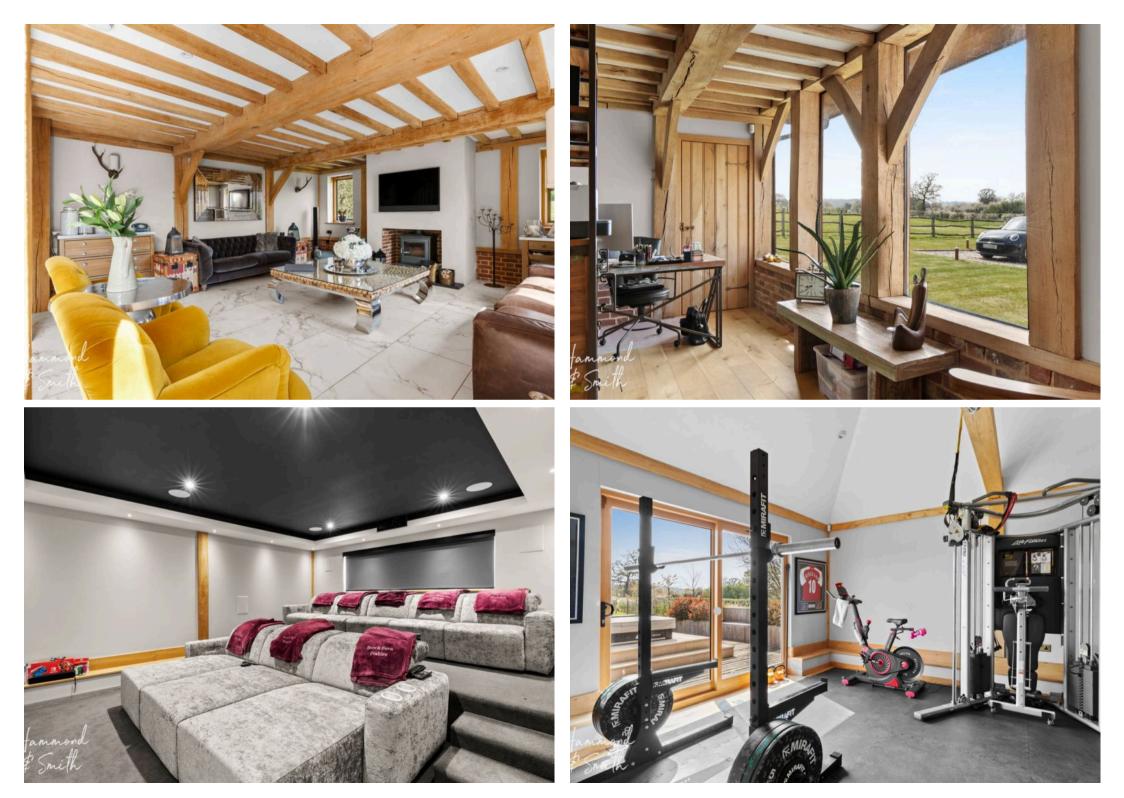

Tenure: Freehold

- Over 4200sqft inc outbuilding and garage
- Plot of circa 2 acres (STLS)
- Short Drive to Epping and Theydon Bois central line stations
- Four double bedrooms plus four bathrooms
- State of the art Home Cinema
- Wine cellar
- Car lift
- Entire Property (including garage and grounds) has high end security inc. CO

**Kitchen** 18' 2" x 18' 2" (5.54m x 5.54m)

**Dining Room** 13' 10" x 18' 2" (4.22m x 5.54m)

Living Room 18' 5" x 18' 2" (5.61m x 5.54m)

Bedroom 13' 10" x 13' 7" (4.22m x 4.14m)

## Ensuite

**Bedroom** 10' 9" x 18' 2" (3.28m x 5.54m)

Ensuite

**Bedroom** 18' 2" x 25' 10" (5.54m x 7.87m)

Ensuite

Outbuilding

**Kitchen/Living Room** 27' 8" x 13' 2" (8.43m x 4.01m)

Main area: Approx. 277.6 sq. metres (2987.6 sq. feet) Plus garages. approx. 44.5 sq. metres (478.5 sq. feet) Plus outbuildings. approx. 77.1 sq. metres (829.9 sq. feet)