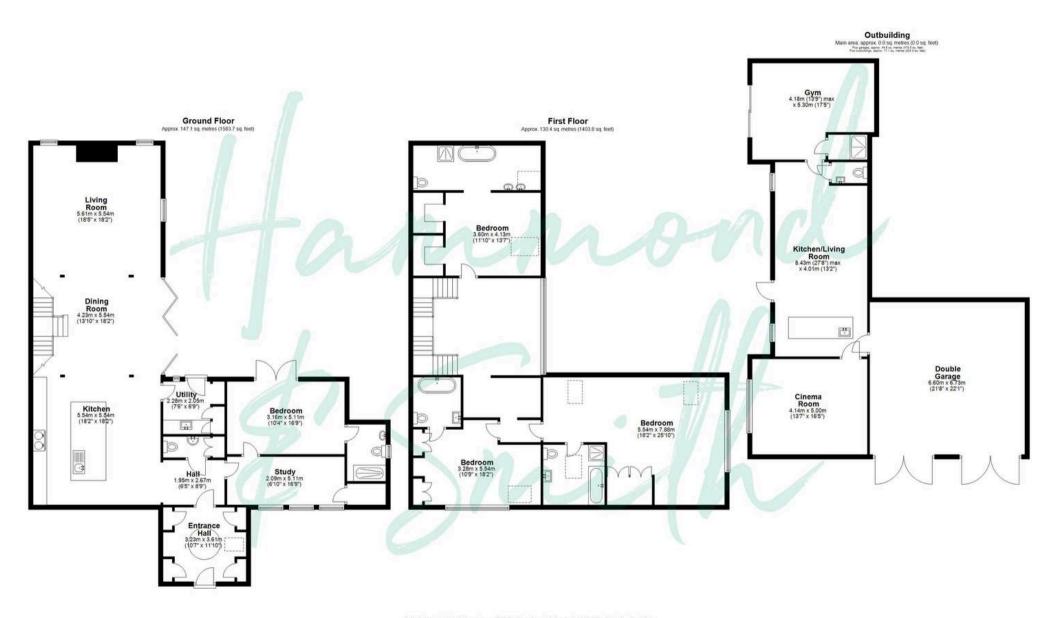

## **Entrance hall and wine cellar** 10' 7" x 11' 10" (3.23m x 3.61m)

**Study** 6' 10" x 16' 9" (2.08m x 5.11m)

**Bedroom** 10' 9" x 18' 2" (3.28m x 5.54m)

Ensuite

**Downstairs WC** 

Utility Room 7' 6" x 6' 9" (2.29m x 2.06m)

**Kitchen** 18' 2" x 18' 2" (5.54m x 5.54m)

**Dining Room** 13' 10" x 18' 2" (4.22m x 5.54m)

Living Room 18' 5" x 18' 2" (5.61m x 5.54m)

Bedroom 13' 10" x 13' 7" (4.22m x 4.14m)

## Ensuite

**Bedroom** 10' 9" x 18' 2" (3.28m x 5.54m)

Ensuite

**Bedroom** 18' 2" x 25' 10" (5.54m x 7.87m)

Ensuite

Outbuilding

**Kitchen/Living Room** 27' 8" x 13' 2" (8.43m x 4.01m)

Main area: Approx. 277.6 sq. metres (2987.6 sq. feet) Plus garages. approx. 44.5 sq. metres (478.5 sq. feet) Plus outbuildings. approx. 77.1 sq. metres (829.9 sq. feet)

THE FLOORPLAN IS FOR ILLUSTRATIVE PURPOSES ONLY AND IS NOT TO SCALE. Measurements and features are approximate and may differ from the actual property. Verify all details independently; no liability is accepted for errors or omissions.