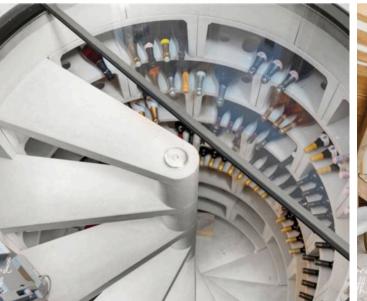

Tenure: Freehold

- Over 4200sqft inc outbuilding and garage
- Plot of circa 2 acres (STLS)
- Short Drive to Epping and Theydon Bois central line stations
- Four double bedrooms plus four bathrooms
- State of the art Home Cinema
- Wine cellar
- Car lift
- Entire Property (including garage and grounds) has high end security inc. CO

## **Entrance hall and wine cellar** 10' 7" x 11' 10" (3.23m x 3.61m)

**Study** 6' 10" x 16' 9" (2.08m x 5.11m)

**Bedroom** 10' 9" x 18' 2" (3.28m x 5.54m)

Ensuite

**Downstairs WC** 

Utility Room 7' 6" x 6' 9" (2.29m x 2.06m)