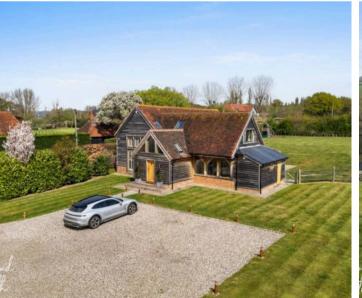

## Brook Barn Epping Lane

Stapleford Tawney, Romford

\*£2,200,000 - £2,300,000\*. Welcome to Brook Barn, an exceptional home nestled within approximately 2 acres of beautiful grounds on the outskirts of Epping and Theydon Bois. Council Tax band: F

Tenure: Freehold

- Over 4200sqft inc outbuilding and garage
- Plot of circa 2 acres (STLS)
- Short Drive to Epping and Theydon Bois central line stations
- Four double bedrooms plus four bathrooms
- State of the art Home Cinema
- Wine cellar
- Car lift
- Entire Property (including garage and grounds) has high end security inc. CO