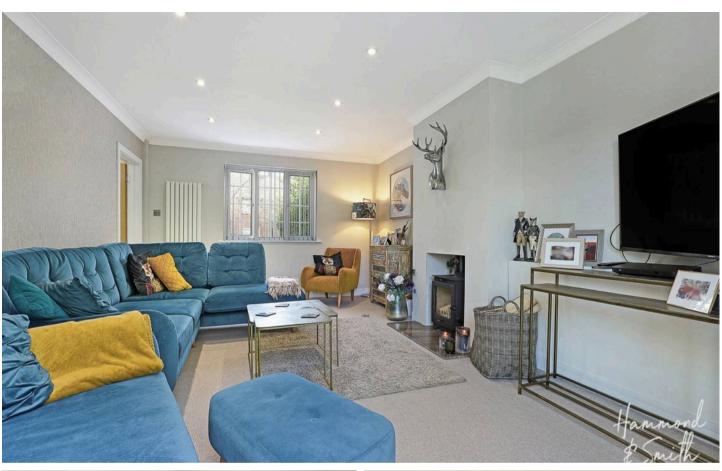

x Guide Price £700,000

Council Tax band: E

Tenure: Freehold

- Four bedroom family home
- Private spacious rear garden
- Ensuite shower room to primary bedroom
- Utility room
- In a much-loved village location
- Short drive to Epping station and the M11
- Potential to extend











## Hallway

#### Kitchen

12' 11" x 10' 2" (3.93m x 3.10m)

## **Living Room**

17' 5" x 12' 0" (5.30m x 3.65m)

#### WC

4' 10" x 6' 3" (1.47m x 1.90m)

## **Dining Room**

12' 11" x 11' 6" (3.93m x 3.50m)

#### Bedroom 1

17' 5" x 16' 8" (5.30m x 5.08m)

#### **Ensuite shower room**

7' 10" x 5' 7" (2.40m x 1.70m)

#### Bedroom 2

13' 0" x 11' 1" (3.95m x 3.38m)

#### Bedroom 3

8' 11" x 10' 4" (2.72m x 3.14m)

### Bedroom 4

7' 4" x 10' 4" (2.23m x 3.14m)

#### Bathroom

7' 11" x 5' 5" (2.42m x 1.66m)