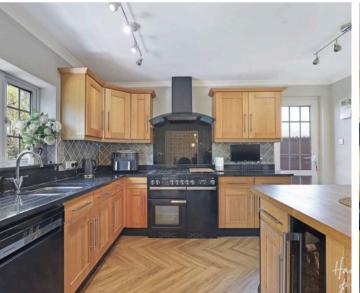

# 2 Park Close

North Weald, Essex Guide Price £700,000

Council Tax band: E

Tenure: Freehold

- Four bedroom family home
- Private spacious rear garden
- Ensuite shower room to primary bedroom
- Utility room
- In a much-loved village location
- Short drive to Epping station and the M11
- Potential to extend











## Hallway

#### Kitchen

12' 11" x 10' 2" (3.93m x 3.10m)

## **Living Room**

17' 5" x 12' 0" (5.30m x 3.65m)

#### WC

4' 10" x 6' 3" (1.47m x 1.90m)

## **Dining Room**

12' 11" x 11' 6" (3.93m x 3.50m)

#### Bedroom 1

17' 5" x 16' 8" (5.30m x 5.08m)

#### **Ensuite shower room**

7' 10" x 5' 7" (2.40m x 1.70m)

#### Bedroom 2

13' 0" x 11' 1" (3.95m x 3.38m)

#### Bedroom 3

8' 11" x 10' 4" (2.72m x 3.14m)

### Bedroom 4

7' 4" x 10' 4" (2.23m x 3.14m)

#### Bathroom

7' 11" x 5' 5" (2.42m x 1.66m)