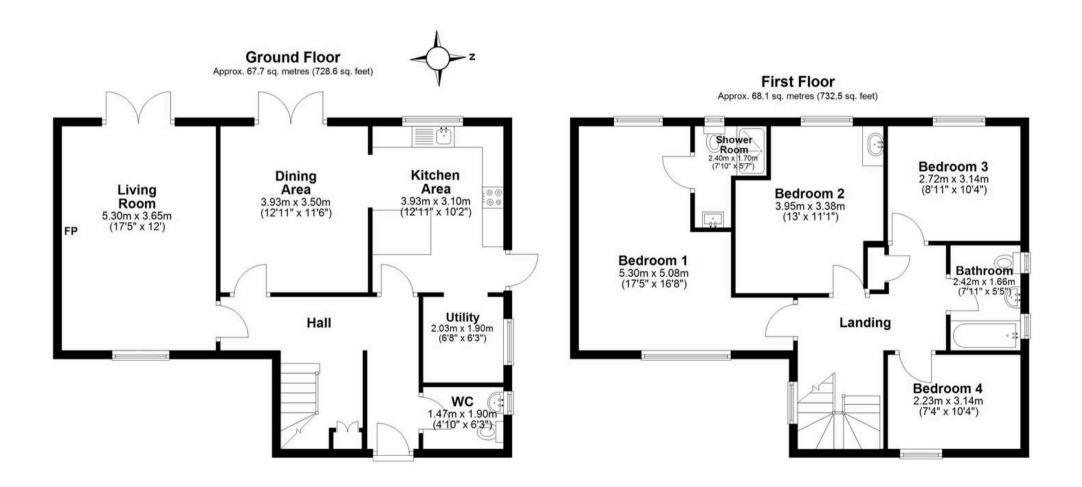

## Hallway

#### Kitchen

12' 11" x 10' 2" (3.93m x 3.10m)

## **Living Room**

17' 5" x 12' 0" (5.30m x 3.65m)

#### WC

4' 10" x 6' 3" (1.47m x 1.90m)

## **Dining Room**

12' 11" x 11' 6" (3.93m x 3.50m)

#### Bedroom 1

17' 5" x 16' 8" (5.30m x 5.08m)

#### **Ensuite shower room**

7' 10" x 5' 7" (2.40m x 1.70m)

#### Bedroom 2

13' 0" x 11' 1" (3.95m x 3.38m)

#### Bedroom 3

8' 11" x 10' 4" (2.72m x 3.14m)

### Bedroom 4

7' 4" x 10' 4" (2.23m x 3.14m)

#### Bathroom

7' 11" x 5' 5" (2.42m x 1.66m)