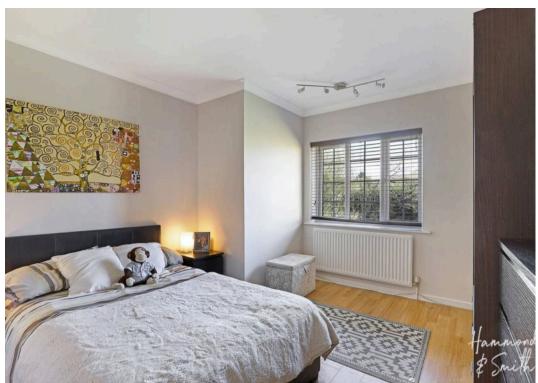

#### Bedroom 2

13' 0" x 11' 1" (3.95m x 3.38m)

#### Bedroom 3

8' 11" x 10' 4" (2.72m x 3.14m)

### Bedroom 4

7' 4" x 10' 4" (2.23m x 3.14m)