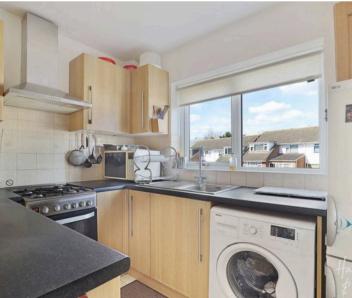

# 80 Thornhill

North Weald, Essex Guide Price £475,000

Council Tax band: E

Tenure: Freehold

- Three double bedrooms
- Opportunity to add own stamp
- Driveway and integral garage
- Downstairs WC
- Short drive to Epping station and M11
- In a much-loved village location











### Kitchen

8' 1" x 9' 2" (2.46m x 2.79m)

# Living Room

15' 4" x 19' 2" (4.67m x 5.85m)

# Reception / Dining Room

10' 7" x 9' 9" (3.23m x 2.96m)

### Conservatory

8' 8" x 10' 0" (2.64m x 3.05m)

WC

#### Bedroom 1

10' 8" x 19' 2" (3.25m x 5.85m)

### Bedroom 2

12' 2" x 9' 4" (3.70m x 2.85m)

### Bedroom 3

10' 0" x 9' 6" (3.04m x 2.90m)

#### Bathroom

8' 6" x 6' 3" (2.60m x 1.91m)















# **Ground Floor**

Approx. 74.5 sq. metres (801.5 sq. feet)



First Floor

Approx. 53.2 sq. metres (572.2 sq. feet)



Total area: approx. 127.6 sq. metres (1373.7 sq. feet)