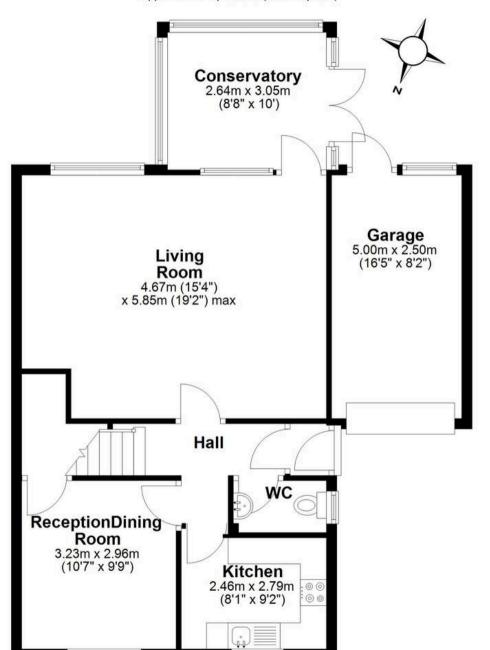

### Kitchen

8' 1" x 9' 2" (2.46m x 2.79m)

# Living Room

15' 4" x 19' 2" (4.67m x 5.85m)

# Reception / Dining Room

10' 7" x 9' 9" (3.23m x 2.96m)

### Conservatory

8' 8" x 10' 0" (2.64m x 3.05m)

WC

# **Ground Floor**

Approx. 74.5 sq. metres (801.5 sq. feet)

First Floor

Approx. 53.2 sq. metres (572.2 sq. feet)

Total area: approx. 127.6 sq. metres (1373.7 sq. feet)