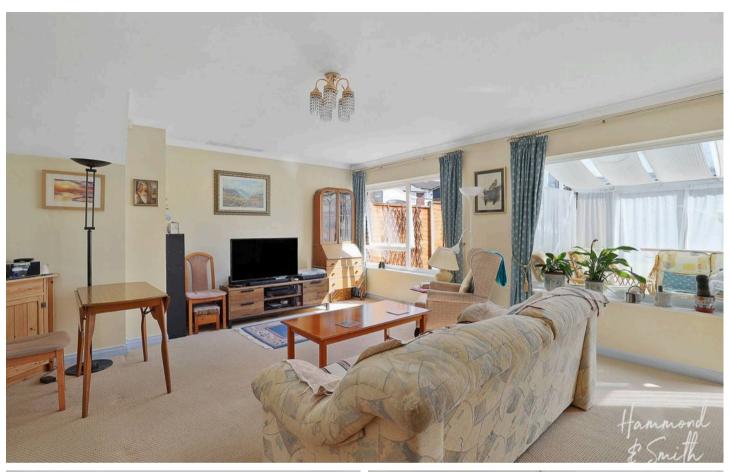

# 80 Thornhill

North Weald, Essex Guide Price £475,000

Council Tax band: E

Tenure: Freehold

- Three double bedrooms
- Opportunity to add own stamp
- Driveway and integral garage
- Downstairs WC
- Short drive to Epping station and M11
- In a much-loved village location











### Kitchen

8' 1" x 9' 2" (2.46m x 2.79m)

# Living Room

15' 4" x 19' 2" (4.67m x 5.85m)

# Reception / Dining Room

10' 7" x 9' 9" (3.23m x 2.96m)

### Conservatory

8' 8" x 10' 0" (2.64m x 3.05m)

WC

#### Bedroom 1

10' 8" x 19' 2" (3.25m x 5.85m)

### Bedroom 2

12' 2" x 9' 4" (3.70m x 2.85m)

### Bedroom 3

10' 0" x 9' 6" (3.04m x 2.90m)

#### Bathroom

8' 6" x 6' 3" (2.60m x 1.91m)















# **Ground Floor**

Approx. 74.5 sq. metres (801.5 sq. feet)



First Floor

Approx. 53.2 sq. metres (572.2 sq. feet)



Total area: approx. 127.6 sq. metres (1373.7 sq. feet)