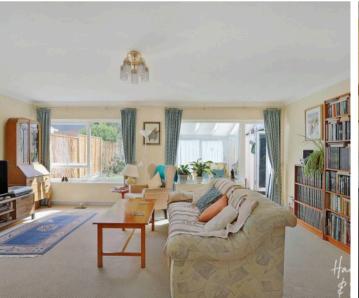

# 80 Thornhill

North Weald, Essex Guide Price £475,000

Council Tax band: E

Tenure: Freehold

- Three double bedrooms
- Opportunity to add own stamp
- Driveway and integral garage
- Downstairs WC
- Short drive to Epping station and M11
- In a much-loved village location











### Kitchen

8' 1" x 9' 2" (2.46m x 2.79m)

# Living Room

15' 4" x 19' 2" (4.67m x 5.85m)

# Reception / Dining Room

10' 7" x 9' 9" (3.23m x 2.96m)

### Conservatory

8' 8" x 10' 0" (2.64m x 3.05m)

WC

#### Bedroom 1

10' 8" x 19' 2" (3.25m x 5.85m)

### Bedroom 2

12' 2" x 9' 4" (3.70m x 2.85m)

### Bedroom 3

10' 0" x 9' 6" (3.04m x 2.90m)

#### Bathroom

8' 6" x 6' 3" (2.60m x 1.91m)















# **Ground Floor**

Approx. 74.5 sq. metres (801.5 sq. feet)



First Floor

Approx. 53.2 sq. metres (572.2 sq. feet)



Total area: approx. 127.6 sq. metres (1373.7 sq. feet)