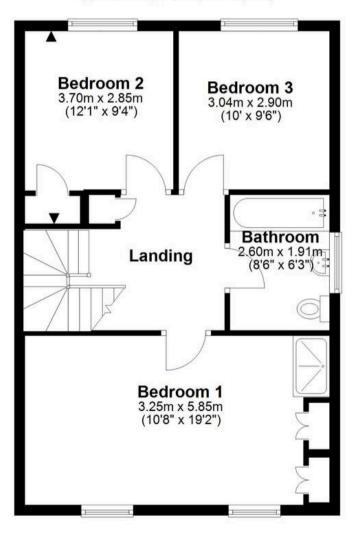

#### Bedroom 1

10' 8" x 19' 2" (3.25m x 5.85m)

### Bedroom 2

12' 2" x 9' 4" (3.70m x 2.85m)

### Bedroom 3

10' 0" x 9' 6" (3.04m x 2.90m)

#### Bathroom

8' 6" x 6' 3" (2.60m x 1.91m)

# **Ground Floor**

Approx. 74.5 sq. metres (801.5 sq. feet)

First Floor

Approx. 53.2 sq. metres (572.2 sq. feet)

Total area: approx. 127.6 sq. metres (1373.7 sq. feet)