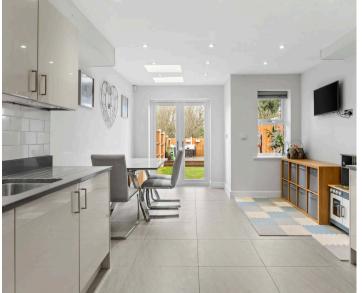

# 9 Hazelwood Park Hastingwood Road

Hastingwood, Harlow Guide Price £460,000

Council Tax band: E

Tenure: Freehold

- Ensuite shower room to primary bedroom
- Sleek integrated kitchen
- Arranged across three floors
- A lovely modern development built in 2017
- Short drive to the M11 and Epping Underground Station
- Allocated parking
- Field views











### Lounge

13' 1" x 11' 6" (4.00m x 3.50m)

# Kitchen / Dining Room

19' 8" x 11' 6" (6.00m x 3.50m)

WC

## Primary Bedroom

11' 6" x 9' 6" (3.50m x 2.90m)

#### **Ensuite shower room**

#### Bedroom 2

11' 6" x 9' 6" (3.50m x 2.90m)

#### Bathroom

#### Bedroom 3

21' 8" x 11' 6" (6.60m x 3.50m)















 GROUND FLOOR
 1ST FLOOR
 2ND FLOOR

 453 sq.ft. (42.1 sq.m.) approx.
 327 sq.ft. (30.4 sq.m.) approx.
 214 sq.ft. (19.8 sq.m.) approx.