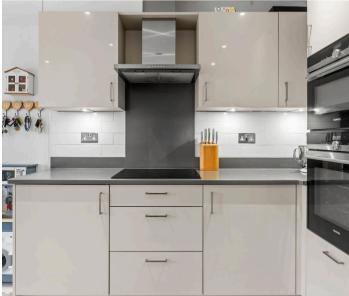

# 9 Hazelwood Park Hastingwood Road

Hastingwood, Harlow Guide Price £460,000

Council Tax band: E

Tenure: Freehold

- Ensuite shower room to primary bedroom
- Sleek integrated kitchen
- Arranged across three floors
- A lovely modern development built in 2017
- Short drive to the M11 and Epping Underground Station
- Allocated parking
- Field views











### Lounge

13' 1" x 11' 6" (4.00m x 3.50m)

# Kitchen / Dining Room

19' 8" x 11' 6" (6.00m x 3.50m)

WC

## Primary Bedroom

11' 6" x 9' 6" (3.50m x 2.90m)

#### **Ensuite shower room**

#### Bedroom 2

11' 6" x 9' 6" (3.50m x 2.90m)

#### Bathroom

#### Bedroom 3

21' 8" x 11' 6" (6.60m x 3.50m)















 GROUND FLOOR
 1ST FLOOR
 2ND FLOOR

 453 sq.ft. (42.1 sq.m.) approx.
 327 sq.ft. (30.4 sq.m.) approx.
 214 sq.ft. (19.8 sq.m.) approx.