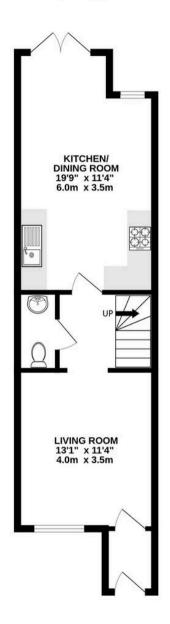

### Lounge

13' 1" x 11' 6" (4.00m x 3.50m)

# Kitchen / Dining Room

19' 8" x 11' 6" (6.00m x 3.50m)

WC