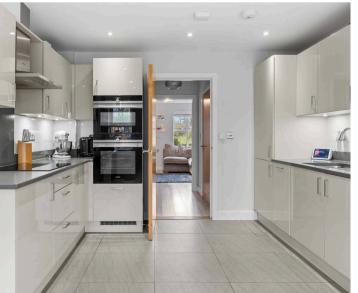

# 9 Hazelwood Park Hastingwood Road

Hastingwood, Harlow Guide Price £460,000

Council Tax band: E

Tenure: Freehold

- Ensuite shower room to primary bedroom
- Sleek integrated kitchen
- Arranged across three floors
- A lovely modern development built in 2017
- Short drive to the M11 and Epping Underground Station
- Allocated parking
- Field views











### Lounge

13' 1" x 11' 6" (4.00m x 3.50m)

# Kitchen / Dining Room

19' 8" x 11' 6" (6.00m x 3.50m)

WC

## Primary Bedroom

11' 6" x 9' 6" (3.50m x 2.90m)

#### **Ensuite shower room**

#### Bedroom 2

11' 6" x 9' 6" (3.50m x 2.90m)

#### Bathroom

#### Bedroom 3

21' 8" x 11' 6" (6.60m x 3.50m)















 GROUND FLOOR
 1ST FLOOR
 2ND FLOOR

 453 sq.ft. (42.1 sq.m.) approx.
 327 sq.ft. (30.4 sq.m.) approx.
 214 sq.ft. (19.8 sq.m.) approx.