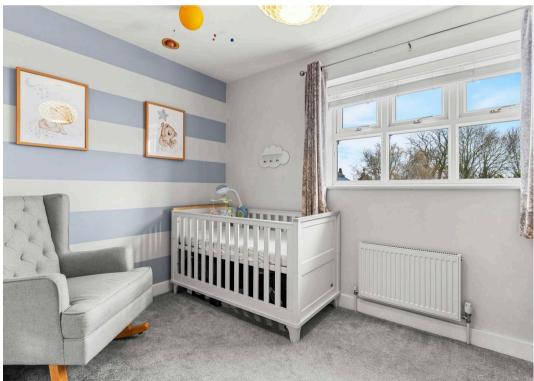

## Primary Bedroom

11' 6" x 9' 6" (3.50m x 2.90m)

#### **Ensuite shower room**