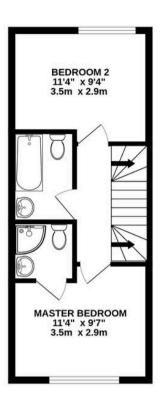

## Primary Bedroom

11' 6" x 9' 6" (3.50m x 2.90m)

#### Bedroom 2

11' 6" x 9' 6" (3.50m x 2.90m)