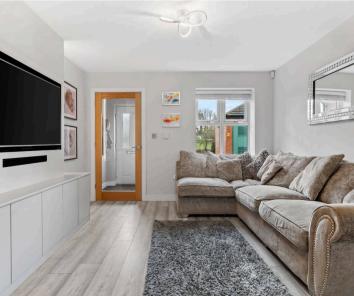

# 9 Hazelwood Park Hastingwood Road

Hastingwood, Harlow Guide Price £460,000

Council Tax band: E

Tenure: Freehold

- Ensuite shower room to primary bedroom
- Sleek integrated kitchen
- Arranged across three floors
- A lovely modern development built in 2017
- Short drive to the M11 and Epping Underground Station
- Allocated parking
- Field views











### Lounge

13' 1" x 11' 6" (4.00m x 3.50m)

# Kitchen / Dining Room

19' 8" x 11' 6" (6.00m x 3.50m)

WC

## Primary Bedroom

11' 6" x 9' 6" (3.50m x 2.90m)

#### **Ensuite shower room**

#### Bedroom 2

11' 6" x 9' 6" (3.50m x 2.90m)

#### Bathroom

#### Bedroom 3

21' 8" x 11' 6" (6.60m x 3.50m)















 GROUND FLOOR
 1ST FLOOR
 2ND FLOOR

 453 sq.ft. (42.1 sq.m.) approx.
 327 sq.ft. (30.4 sq.m.) approx.
 214 sq.ft. (19.8 sq.m.) approx.