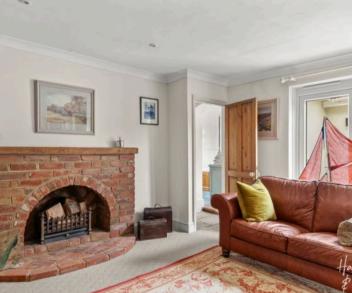

# 22 Brook Road

Epping, Essex Offers Over £800,000

Council Tax band: E

Tenure: Freehold

- Walking distance to Epping Station and Epping High Street
- Partially built extensions offering scope to grow
- Full of character
- Spacious driveway with carport
- Three double bedrooms
- Multi-generational living opportunity











#### **Entrance**

# Reception

. 11' 1" x 11' 8" (3.38m x 3.56m)

#### Bedroom

11' 1" x 9' 2" (3.38m x 2.79m)

### **Utility Room**

### Bedroom

10' 8" x 11' 1" (3.25m x 3.38m)

### **Shower Room**

### Lounge

14' 0" x 11' 8" (4.27m x 3.56m)

### Bedroom

14' 0" x 11' 9" (4.27m x 3.59m)

#### Bathroom

# Kitchen/ Diner

24' 11" x 14' 6" (7.60m x 4.42m)

# **Sitting Room**

12' 7" x 10' 7" (3.84m x 3.23m)