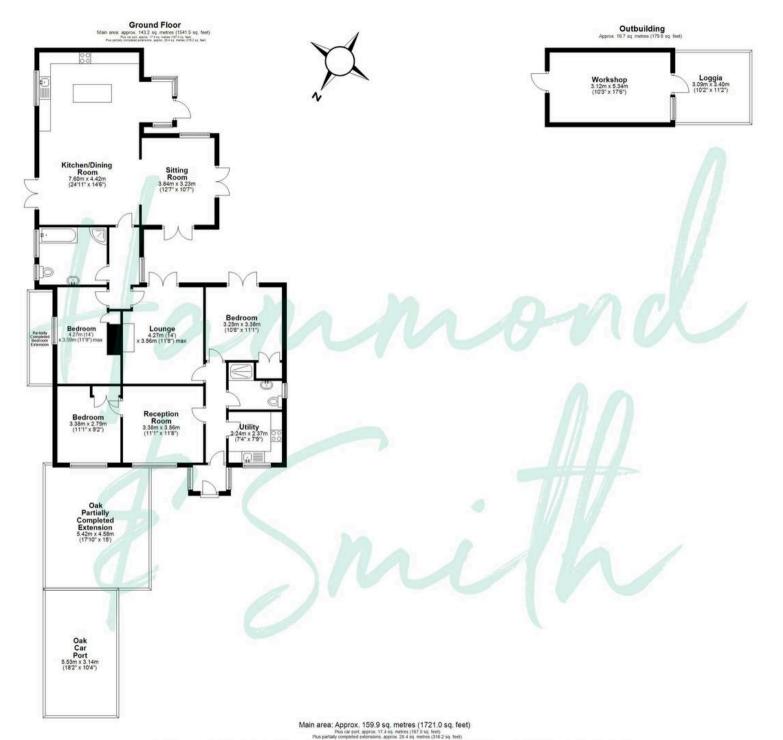

#### **Entrance**

# Reception

. 11' 1" x 11' 8" (3.38m x 3.56m)

#### Bedroom

11' 1" x 9' 2" (3.38m x 2.79m)

### **Utility Room**

### Bedroom

10' 8" x 11' 1" (3.25m x 3.38m)

### **Shower Room**

### Lounge

14' 0" x 11' 8" (4.27m x 3.56m)

### Bedroom

14' 0" x 11' 9" (4.27m x 3.59m)

#### Bathroom

# Kitchen/ Diner

24' 11" x 14' 6" (7.60m x 4.42m)

# **Sitting Room**

12' 7" x 10' 7" (3.84m x 3.23m)