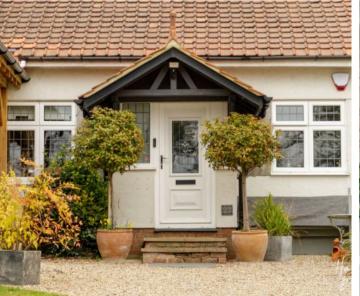

# 22 Brook Road

Epping, Essex Offers Over £800,000

Council Tax band: E

Tenure: Freehold

- Walking distance to Epping Station and Epping High Street
- Partially built extensions offering scope to grow
- Full of character
- Spacious driveway with carport
- Three double bedrooms
- Multi-generational living opportunity











#### **Entrance**

# Reception

. 11' 1" x 11' 8" (3.38m x 3.56m)

#### Bedroom

11' 1" x 9' 2" (3.38m x 2.79m)

### **Utility Room**

### Bedroom

10' 8" x 11' 1" (3.25m x 3.38m)

### **Shower Room**

### Lounge

14' 0" x 11' 8" (4.27m x 3.56m)

### Bedroom

14' 0" x 11' 9" (4.27m x 3.59m)

#### Bathroom

# Kitchen/ Diner

24' 11" x 14' 6" (7.60m x 4.42m)

# **Sitting Room**

12' 7" x 10' 7" (3.84m x 3.23m)