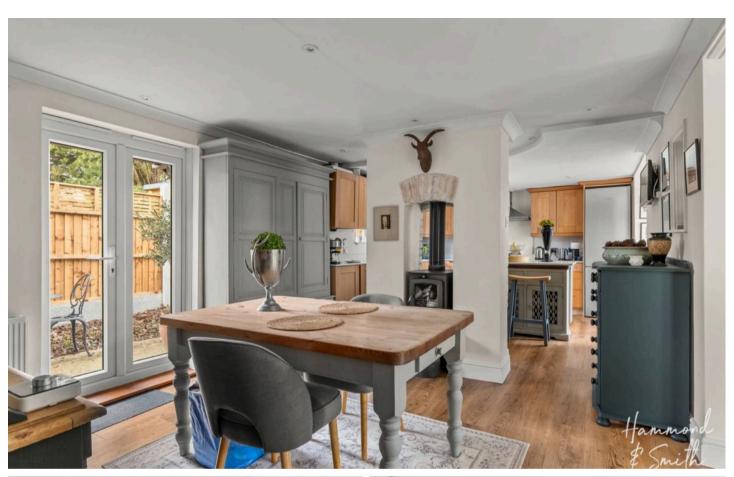

# 22 Brook Road

Epping, Essex Offers Over £800,000

Council Tax band: E

Tenure: Freehold

- Walking distance to Epping Station and Epping High Street
- Partially built extensions offering scope to grow
- Full of character
- Spacious driveway with carport
- Three double bedrooms
- Multi-generational living opportunity











#### **Entrance**

# Reception

. 11' 1" x 11' 8" (3.38m x 3.56m)

#### Bedroom

11' 1" x 9' 2" (3.38m x 2.79m)

### **Utility Room**

### Bedroom

10' 8" x 11' 1" (3.25m x 3.38m)

### **Shower Room**

### Lounge

14' 0" x 11' 8" (4.27m x 3.56m)

### Bedroom

14' 0" x 11' 9" (4.27m x 3.59m)

#### Bathroom

# Kitchen/ Diner

24' 11" x 14' 6" (7.60m x 4.42m)

# **Sitting Room**

12' 7" x 10' 7" (3.84m x 3.23m)