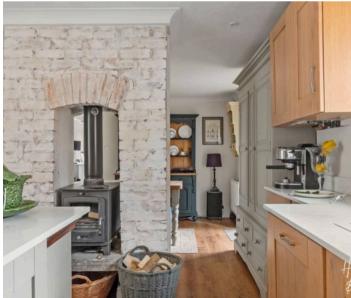

# 22 Brook Road

Epping, Essex Offers Over £800,000

Council Tax band: E

Tenure: Freehold

- Walking distance to Epping Station and Epping High Street
- Partially built extensions offering scope to grow
- Full of character
- Spacious driveway with carport
- Three double bedrooms
- Multi-generational living opportunity











#### **Entrance**

# Reception

. 11' 1" x 11' 8" (3.38m x 3.56m)

#### Bedroom

11' 1" x 9' 2" (3.38m x 2.79m)

### **Utility Room**

### Bedroom

10' 8" x 11' 1" (3.25m x 3.38m)

### **Shower Room**

### Lounge

14' 0" x 11' 8" (4.27m x 3.56m)

### Bedroom

14' 0" x 11' 9" (4.27m x 3.59m)

#### Bathroom

# Kitchen/ Diner

24' 11" x 14' 6" (7.60m x 4.42m)

# **Sitting Room**

12' 7" x 10' 7" (3.84m x 3.23m)