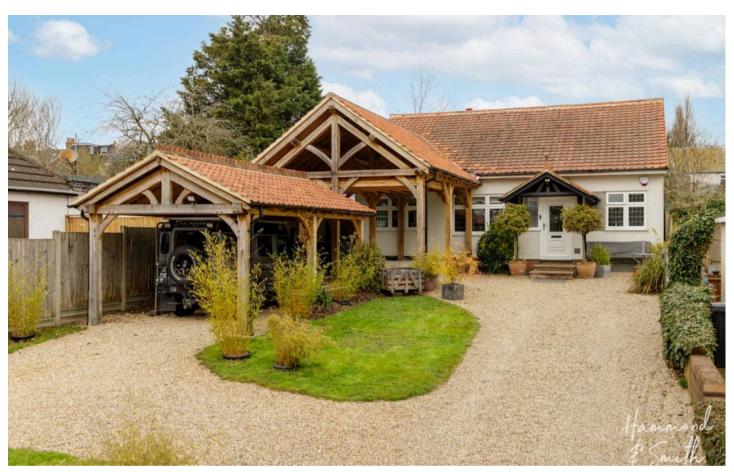

# 22 Brook Road

Epping, Essex Offers Over £800,000

Council Tax band: E

Tenure: Freehold

- Walking distance to Epping Station and Epping High Street
- Partially built extensions offering scope to grow
- Full of character
- Spacious driveway with carport
- Three double bedrooms
- Multi-generational living opportunity