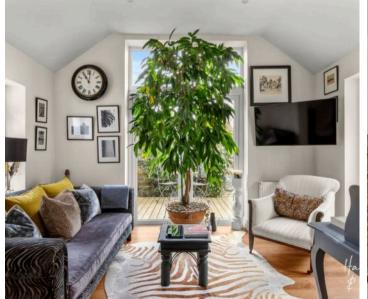

# 22 Brook Road

Epping, Essex Offers Over £800,000

Council Tax band: E

Tenure: Freehold

- Walking distance to Epping Station and Epping High Street
- Partially built extensions offering scope to grow
- Full of character
- Spacious driveway with carport
- Three double bedrooms
- Multi-generational living opportunity











#### **Entrance**

# Reception

. 11' 1" x 11' 8" (3.38m x 3.56m)

#### Bedroom

11' 1" x 9' 2" (3.38m x 2.79m)

### **Utility Room**

### Bedroom

10' 8" x 11' 1" (3.25m x 3.38m)

### **Shower Room**

### Lounge

14' 0" x 11' 8" (4.27m x 3.56m)

### Bedroom

14' 0" x 11' 9" (4.27m x 3.59m)

#### Bathroom

# Kitchen/ Diner

24' 11" x 14' 6" (7.60m x 4.42m)

# **Sitting Room**

12' 7" x 10' 7" (3.84m x 3.23m)