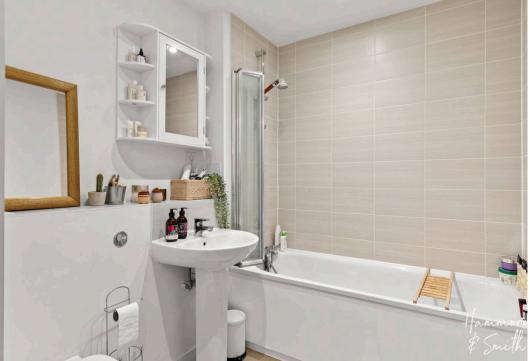

Hammond & Smith

Kitchen / Lounge / Diner

29' 0" x 12' 1" (8.84m x 3.69m)

**Bedroom** 13' 10" x 12' 1" (4.22m x 3.69m)

En-suite shower room

**Bedroom** 11' 1" x 10' 6" (3.38m x 3.21m)

Bathroom

Approx. 75.5 sq. metres (812.8 sq. feet)