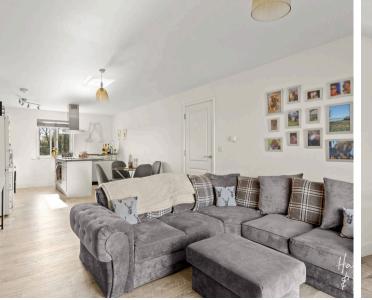

## Flat 11

Wilhelm Mohr Court Rayley Lane, Epping Offers Over £315,000

Council Tax band: C

Tenure: Leasehold

- Allocated parking for two
- En-suite shower room
- Much-loved village location
- Short drive to Epping and the Underground Central line
- Balcony terrace

Hammond & Smith

Kitchen / Lounge / Diner

29' 0" x 12' 1" (8.84m x 3.69m)

**Bedroom** 13' 10" x 12' 1" (4.22m x 3.69m)

En-suite shower room

**Bedroom** 11' 1" x 10' 6" (3.38m x 3.21m)

Bathroom

Approx. 75.5 sq. metres (812.8 sq. feet)