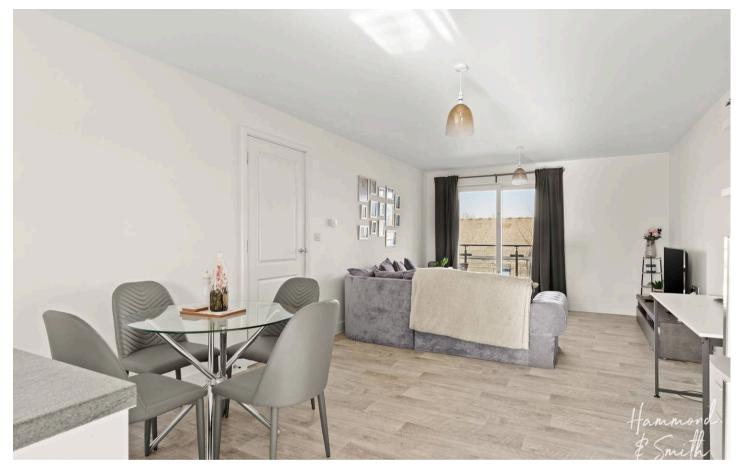

## Flat 11

Wilhelm Mohr Court Rayley Lane, Epping Offers Over £315,000

Council Tax band: C

Tenure: Leasehold

- Allocated parking for two
- En-suite shower room
- Much-loved village location
- Short drive to Epping and the Underground Central line
- Balcony terrace

Hammond & Smith

Kitchen / Lounge / Diner

29' 0" x 12' 1" (8.84m x 3.69m)

**Bedroom** 13' 10" x 12' 1" (4.22m x 3.69m)

En-suite shower room

**Bedroom** 11' 1" x 10' 6" (3.38m x 3.21m)

Bathroom

Approx. 75.5 sq. metres (812.8 sq. feet)