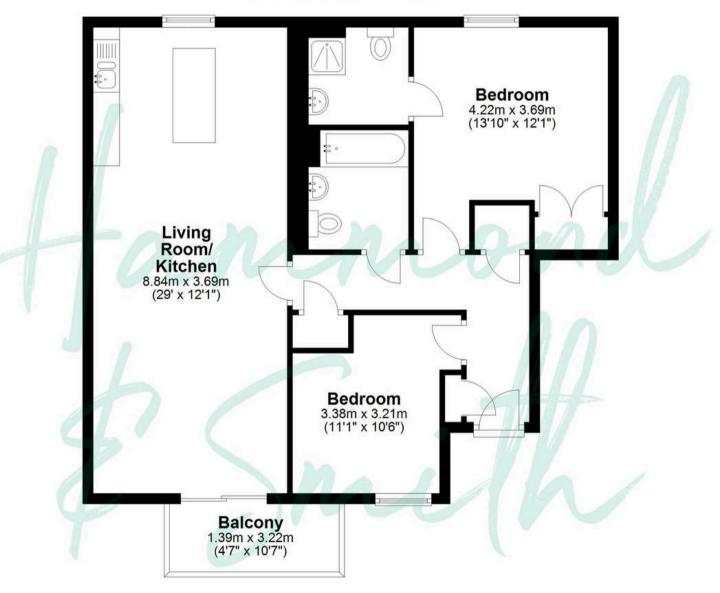

Hammond & Smith

Kitchen / Lounge / Diner

29' 0" x 12' 1" (8.84m x 3.69m)

**Bedroom** 13' 10" x 12' 1" (4.22m x 3.69m)

En-suite shower room

**Bedroom** 11' 1" x 10' 6" (3.38m x 3.21m)

Bathroom

Approx. 75.5 sq. metres (812.8 sq. feet)

## Total area: approx. 75.5 sq. metres (812.8 sq. feet)

THE FLOORPLAN IS FOR ILLUSTRATIVE PURPOSES ONLY AND IS NOT TO SCALE. Measurements and features are approximate and may differ from the actual property. Verify all details independently; no liability is accepted for errors or omissions.