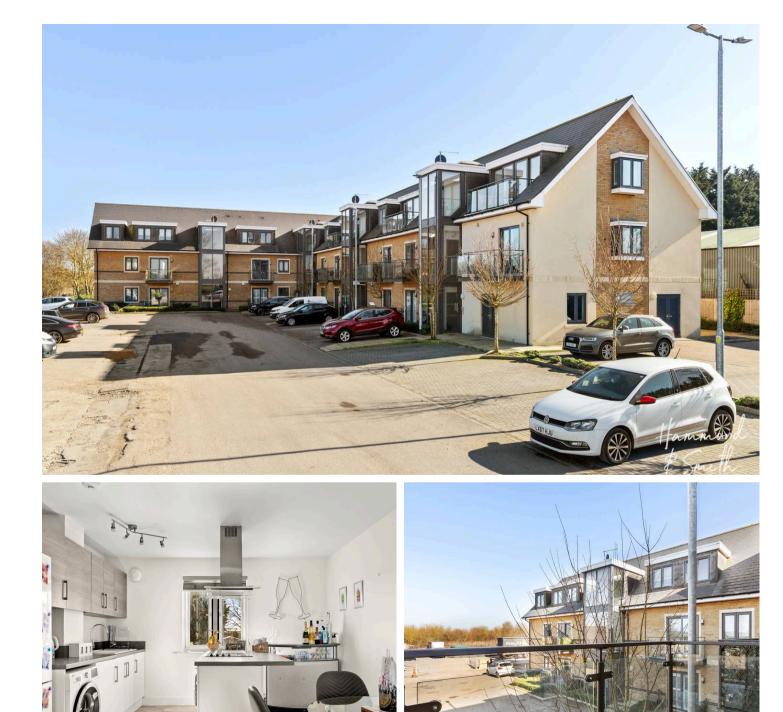

## Flat 11

Wilhelm Mohr Court Rayley Lane, Epping Offers Over £315,000

Council Tax band: C

Tenure: Leasehold

- Allocated parking for two
- En-suite shower room
- Much-loved village location
- Short drive to Epping and the Underground Central line
- Balcony terrace