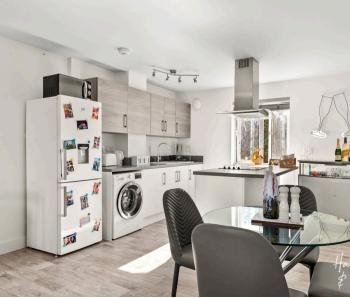

## Flat 11

Wilhelm Mohr Court Rayley Lane, Epping Offers Over £315,000

Council Tax band: C

Tenure: Leasehold

- Allocated parking for two
- En-suite shower room
- Much-loved village location
- Short drive to Epping and the Underground Central line
- Balcony terrace

Hammond & Smith

Kitchen / Lounge / Diner

29' 0" x 12' 1" (8.84m x 3.69m)

**Bedroom** 13' 10" x 12' 1" (4.22m x 3.69m)

En-suite shower room

**Bedroom** 11' 1" x 10' 6" (3.38m x 3.21m)

Bathroom

Approx. 75.5 sq. metres (812.8 sq. feet)