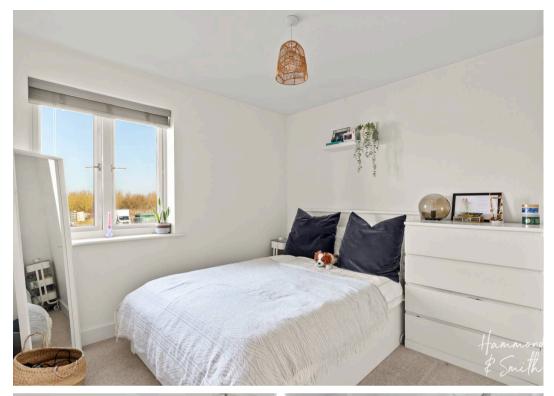

Hammond & Smith

Kitchen / Lounge / Diner

29' 0" x 12' 1" (8.84m x 3.69m)

**Bedroom** 13' 10" x 12' 1" (4.22m x 3.69m)

En-suite shower room

**Bedroom** 11' 1" x 10' 6" (3.38m x 3.21m)

Bathroom

Approx. 75.5 sq. metres (812.8 sq. feet)