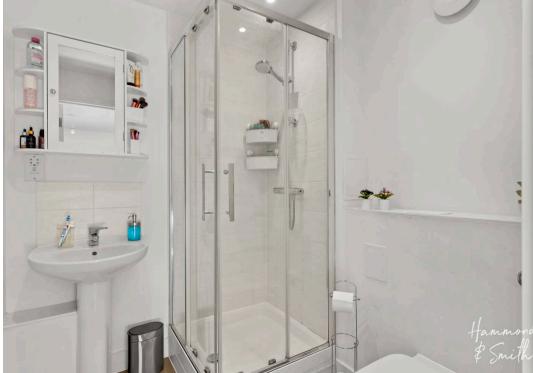

Hammond & Smith

Kitchen / Lounge / Diner

29' 0" x 12' 1" (8.84m x 3.69m)

**Bedroom** 13' 10" x 12' 1" (4.22m x 3.69m)

En-suite shower room

**Bedroom** 11' 1" x 10' 6" (3.38m x 3.21m)

Bathroom

Approx. 75.5 sq. metres (812.8 sq. feet)