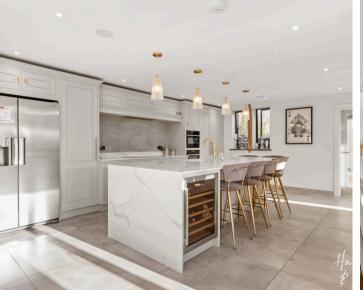

BD

Tenure: Freehold

- Character Barn with Countryside Views
- Beautifully renovated throughout
- Five Bedrooms and two En-suites
- Open Plan Kitchen / Diner
- Living Room / Movie Room
- Gym
- Study
- Two Utility Rooms











#### **Entrance Hall**

18' 4" x 10' 5" (5.58m x 3.17m)

#### Kitchen

14' 10" x 19' 8" (4.53m x 6.00m)

### **Living Room**

14' 10" x 18' 5" (4.53m x 5.62m)

## **Dining Room**

19' 0" x 9' 1" (5.79m x 2.78m)

#### Gym

18' 5" x 9' 1" (5.62m x 2.78m)

### Sun Room / Lounge

22' 4" x 16' 1" (6.80m x 4.91m)

#### Utility

6' 2" x 5' 8" (1.88m x 1.73m)

### Primary Bedroom

14' 6" x 12' 4" (4.42m x 3.77m)

# **Ensuite to Primary Bedroom**

#### Bedroom

14' 9" x 9' 7" (4.50m x 2.91m)

**Ensuite** 

**Bedroom** 

**Bedroom** 

**Bedroom** 

**Family Bathroom** 















#### **Ground Floor**

Approx. 155.4 sq. metres (1672.3 sq. feet)



Total area: approx. 257.5 sq. metres (2771.4 sq. feet)

THE FLOORPLAN IS FOR ILLUSTRATIVE PURPOSES ONLY AND IS NOT TO SCALE. Measurements and features are approximate and may differ from the actual property. Verify all details independently; no liability is accepted for errors or omissions.