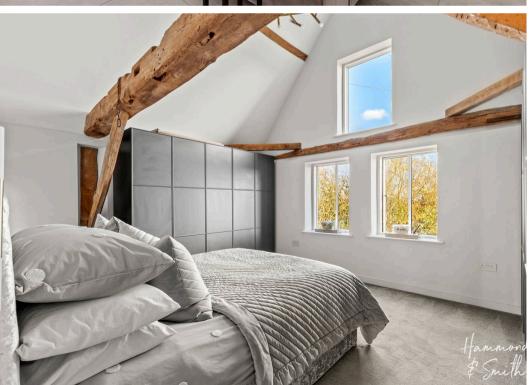

### Primary Bedroom

14' 6" x 12' 4" (4.42m x 3.77m)

#### Bedroom

14' 9" x 9' 7" (4.50m x 2.91m)

**Ensuite** 

**Bedroom** 

**Bedroom** 

**Bedroom** 

**Family Bathroom** 