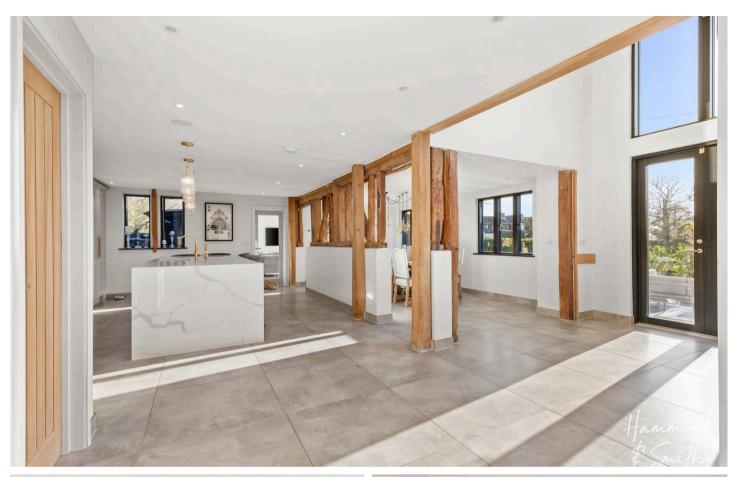

#### Kitchen

14' 10" x 19' 8" (4.53m x 6.00m)

## **Dining Room**

19' 0" x 9' 1" (5.79m x 2.78m)