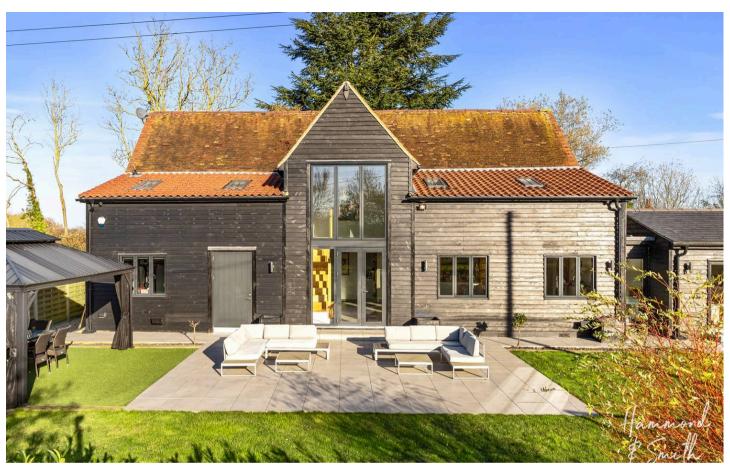

# Spinney Farm Barn

High Laver, Ongar Guide Price £1,300,000

Council Tax band: TBD

Tenure: Freehold

- Character Barn with Countryside Views
- Beautifully renovated throughout
- Five Bedrooms and two En-suites
- Open Plan Kitchen / Diner
- Living Room / Movie Room
- Gym
- Study
- Two Utility Rooms