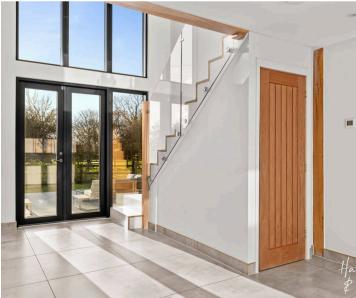

# Spinney Farm Barn

High Laver, Ongar Guide Price £1,300,000

Council Tax band: TBD

Tenure: Freehold

- Character Barn with Countryside Views
- Beautifully renovated throughout
- Five Bedrooms and two En-suites
- Open Plan Kitchen / Diner
- Living Room / Movie Room
- Gym
- Study
- Two Utility Rooms











#### **Entrance Hall**

18' 4" x 10' 5" (5.58m x 3.17m)

#### Kitchen

14' 10" x 19' 8" (4.53m x 6.00m)

### **Living Room**

14' 10" x 18' 5" (4.53m x 5.62m)

## **Dining Room**

19' 0" x 9' 1" (5.79m x 2.78m)

#### Gym

18' 5" x 9' 1" (5.62m x 2.78m)

### Sun Room / Lounge

22' 4" x 16' 1" (6.80m x 4.91m)

#### Utility

6' 2" x 5' 8" (1.88m x 1.73m)

### Primary Bedroom

14' 6" x 12' 4" (4.42m x 3.77m)

# **Ensuite to Primary Bedroom**

#### Bedroom

14' 9" x 9' 7" (4.50m x 2.91m)

**Ensuite** 

**Bedroom** 

**Bedroom** 

**Bedroom** 

**Family Bathroom** 















#### **Ground Floor**

Approx. 155.4 sq. metres (1672.3 sq. feet)



Total area: approx. 257.5 sq. metres (2771.4 sq. feet)

THE FLOORPLAN IS FOR ILLUSTRATIVE PURPOSES ONLY AND IS NOT TO SCALE. Measurements and featur