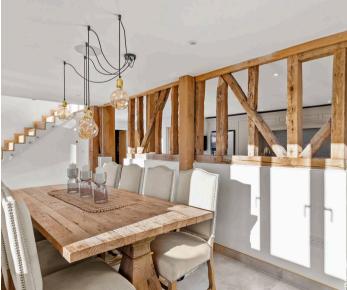

Tenure: Freehold

- Character Barn with Countryside Views
- Beautifully renovated throughout
- Five Bedrooms and two En-suites
- Open Plan Kitchen / Diner
- Living Room / Movie Room
- Gym
- Study
- Two Utility Rooms











#### **Entrance Hall**

18' 4" x 10' 5" (5.58m x 3.17m)

#### Kitchen

14' 10" x 19' 8" (4.53m x 6.00m)

### **Living Room**

14' 10" x 18' 5" (4.53m x 5.62m)

## **Dining Room**

19' 0" x 9' 1" (5.79m x 2.78m)

#### Gym

18' 5" x 9' 1" (5.62m x 2.78m)

### Sun Room / Lounge

22' 4" x 16' 1" (6.80m x 4.91m)

#### Utility

6' 2" x 5' 8" (1.88m x 1.73m)

### Primary Bedroom

14' 6" x 12' 4" (4.42m x 3.77m)

# **Ensuite to Primary Bedroom**

#### Bedroom

14' 9" x 9' 7" (4.50m x 2.91m)

**Ensuite** 

**Bedroom** 

**Bedroom** 

**Bedroom** 

**Family Bathroom** 















#### **Ground Floor**

Approx. 155.4 sq. metres (1672.3 sq. feet)



Total area: approx. 257.5 sq. metres (2771.4 sq. feet)

THE FLOORPLAN IS FOR ILLUSTRATIVE PURPOSES ONLY AND IS NOT TO SCALE. Measurements and features are approximate and may differ from the actual property. Verify all details independently; no liability is accepted for errors or omissions.