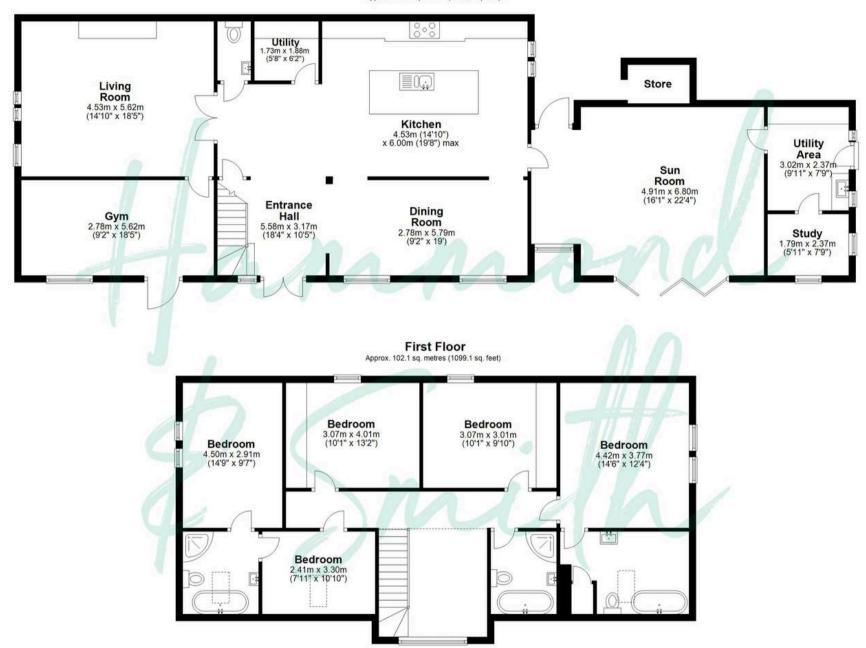

#### **Entrance Hall**

18' 4" x 10' 5" (5.58m x 3.17m)

#### Kitchen

14' 10" x 19' 8" (4.53m x 6.00m)

### **Living Room**

14' 10" x 18' 5" (4.53m x 5.62m)

## **Dining Room**

19' 0" x 9' 1" (5.79m x 2.78m)

#### Gym

18' 5" x 9' 1" (5.62m x 2.78m)

### Sun Room / Lounge

22' 4" x 16' 1" (6.80m x 4.91m)

#### Utility

6' 2" x 5' 8" (1.88m x 1.73m)

#### Bedroom

14' 9" x 9' 7" (4.50m x 2.91m)

**Ensuite** 

**Bedroom** 

**Bedroom** 

**Bedroom** 

**Family Bathroom** 

#### **Ground Floor**

Approx. 155.4 sq. metres (1672.3 sq. feet)

Total area: approx. 257.5 sq. metres (2771.4 sq. feet)

THE FLOORPLAN IS FOR ILLUSTRATIVE PURPOSES ONLY AND IS NOT TO SCALE. Measurements and features are approximate and may differ from the actual property. Verify all details independently; no liability is accepted for errors or omissions.