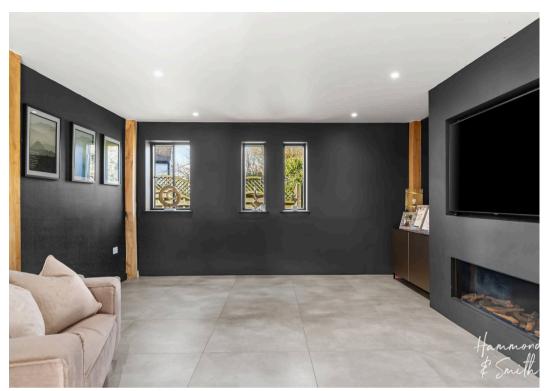

Tenure: Freehold

- Character Barn with Countryside Views
- Beautifully renovated throughout
- Five Bedrooms and two En-suites
- Open Plan Kitchen / Diner
- Living Room / Movie Room
- Gym
- Study
- Two Utility Rooms











#### **Entrance Hall**

18' 4" x 10' 5" (5.58m x 3.17m)

#### Kitchen

14' 10" x 19' 8" (4.53m x 6.00m)

### **Living Room**

14' 10" x 18' 5" (4.53m x 5.62m)

## **Dining Room**

19' 0" x 9' 1" (5.79m x 2.78m)

#### Gym

18' 5" x 9' 1" (5.62m x 2.78m)

### Sun Room / Lounge

22' 4" x 16' 1" (6.80m x 4.91m)

#### Utility

6' 2" x 5' 8" (1.88m x 1.73m)

### Primary Bedroom

14' 6" x 12' 4" (4.42m x 3.77m)

# **Ensuite to Primary Bedroom**

#### Bedroom

14' 9" x 9' 7" (4.50m x 2.91m)

**Ensuite** 

**Bedroom** 

**Bedroom** 

**Bedroom** 

**Family Bathroom** 















#### **Ground Floor**

Approx. 155.4 sq. metres (1672.3 sq. feet)



Total area: approx. 257.5 sq. metres (2771.4 sq. feet)

THE FLOORPLAN IS FOR ILLUSTRATIVE PURPOSES ONLY AND IS NOT TO SCALE. Measurements and features are approximate and may differ from the actual property. Verify all details independently; no liability is accepted for errors or omissions.