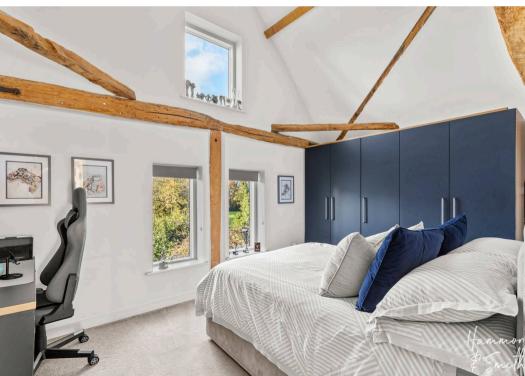

### Primary Bedroom

14' 6" x 12' 4" (4.42m x 3.77m)

#### Bedroom

14' 9" x 9' 7" (4.50m x 2.91m)

**Ensuite** 

**Bedroom** 

**Bedroom** 

**Bedroom** 

**Family Bathroom** 