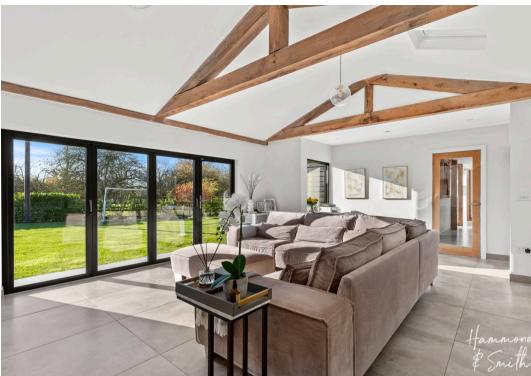

nure: Freehold

- Character Barn with Countryside Views
- Beautifully renovated throughout
- Five Bedrooms and two En-suites
- Open Plan Kitchen / Diner
- Living Room / Movie Room
- Gym
- Study
- Two Utility Rooms











#### **Entrance Hall**

18' 4" x 10' 5" (5.58m x 3.17m)

#### Kitchen

14' 10" x 19' 8" (4.53m x 6.00m)

### **Living Room**

14' 10" x 18' 5" (4.53m x 5.62m)

## **Dining Room**

19' 0" x 9' 1" (5.79m x 2.78m)

#### Gym

18' 5" x 9' 1" (5.62m x 2.78m)

### Sun Room / Lounge

22' 4" x 16' 1" (6.80m x 4.91m)

#### Utility

6' 2" x 5' 8" (1.88m x 1.73m)

### Primary Bedroom

14' 6" x 12' 4" (4.42m x 3.77m)

# **Ensuite to Primary Bedroom**

#### Bedroom

14' 9" x 9' 7" (4.50m x 2.91m)

**Ensuite** 

**Bedroom** 

**Bedroom** 

**Bedroom** 

**Family Bathroom** 















#### **Ground Floor**

Approx. 155.4 sq. metres (1672.3 sq. feet)



Total area: approx. 257.5 sq. metres (2771.4 sq. feet)

THE FLOORPLAN IS FOR ILLUSTRATIVE PURPOSES ONLY AND IS NOT TO SCALE. Measurements and features are approximate and may differ from the actual property. Verify all details independently; no liability is accepted for errors or omissions.