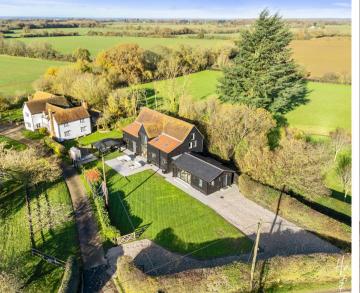

# Spinney Farm Barn

High Laver, Ongar Guide Price £1,300,000

Council Tax band: TBD

Tenure: Freehold

- Character Barn with Countryside Views
- Beautifully renovated throughout
- Five Bedrooms and two En-suites
- Open Plan Kitchen / Diner
- Living Room / Movie Room
- Gym
- Study
- Two Utility Rooms