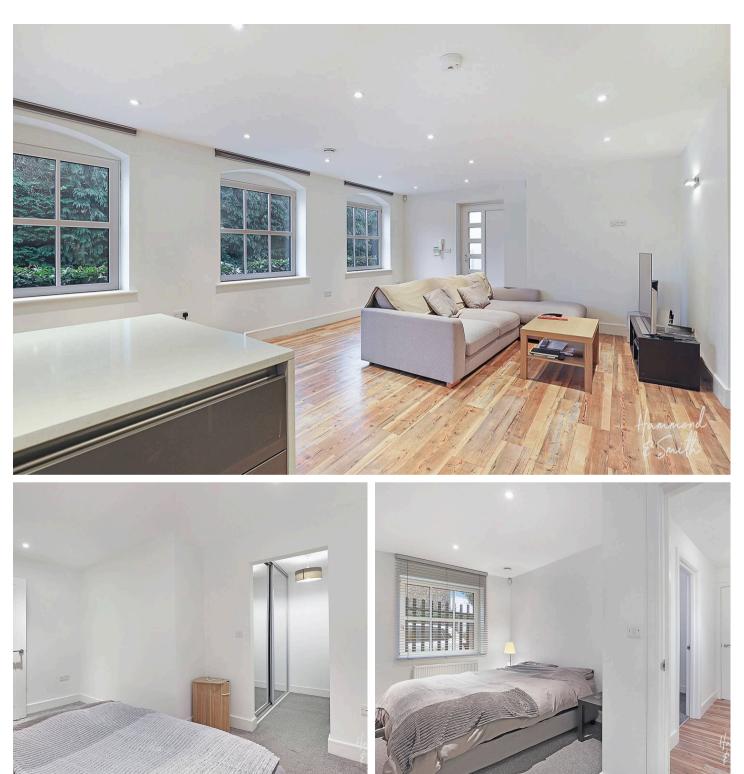

Full of kerb appeal with covered allocated parking, Clarks Mews is a collection of beautifully developed apartments with high spec interiors throughout. Whether you're flying solo, looking for your first family home, downsizing or flat sharing - this apartment has a layout to suit all. The two double bedrooms sit parallel beside the hallway, with the primary including its own dressing area and sliding fitted wardrobes. Taking centre stage, the open plan kitchen / living area is super chic, flooded with light and complete underfloor heating. Beautifully formed to include integrated appliances, plenty of storage and a breakfast bar for two, the sleek kitchen seamlessly fits into the room. Simply pop the kettle on, jump on the sofa and lounge away in front of your favourite box set. Nights at home have never felt so good! Completing the home, the bathroom is equally chic, fully tiled with handy storage shelving.