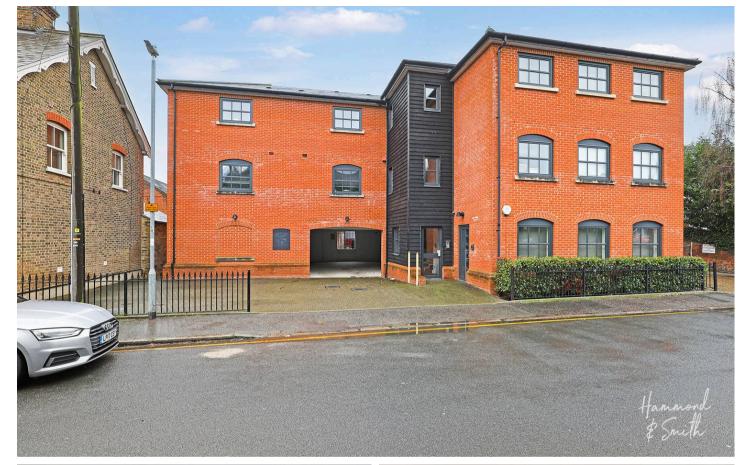

## 1 Clarks Mews 10c Hemnall Street

Epping, Essex

Offers Over £400,000

Council Tax band: E

Tenure: Leasehold

- Two bedroom ground floor apartment
- Walking distance to Epping station and high street
- Open plan kitchen / living area
- Allocated covered parking
- Chain free
- Beautiful interiors throughout
- Lease in excess of 110 years

Full of kerb appeal with covered allocated parking, Clarks Mews is a collection of beautifully developed apartments with high spec interiors throughout. Whether you're flying solo, looking for your first family home, downsizing or flat sharing - this apartment has a layout to suit all. The two double bedrooms sit parallel beside the hallway, with the primary including its own dressing area and sliding fitted wardrobes. Taking centre stage, the open plan kitchen / living area is super chic, flooded with light and complete underfloor heating. Beautifully formed to include integrated appliances, plenty of storage and a breakfast bar for two, the sleek kitchen seamlessly fits into the room. Simply pop the kettle on, jump on the sofa and lounge away in front of your favourite box set. Nights at home have never felt so good! Completing the home, the bathroom is equally chic, fully tiled with handy storage shelving.