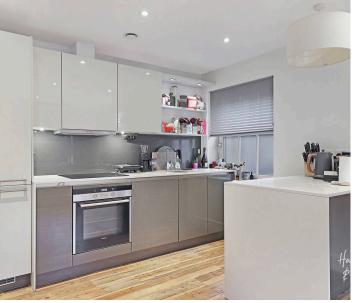

Full of kerb appeal with covered allocated parking, Clarks Mews is a collection of beautifully developed apartments with high spec interiors throughout. Whether you're flying solo, looking for your first family home, downsizing or flat sharing - this apartment has a layout to suit all. The two double bedrooms sit parallel beside the hallway, with the primary including its own dressing area and sliding fitted wardrobes. Taking centre stage, the open plan kitchen / living area is super chic, flooded with light and complete underfloor heating. Beautifully formed to include integrated appliances, plenty of storage and a breakfast bar for two, the sleek kitchen seamlessly fits into the room. Simply pop the kettle on, jump on the sofa and lounge away in front of your favourite box set. Nights at home have never felt so good! Completing the home, the bathroom is equally chic, fully tiled with handy storage shelving.