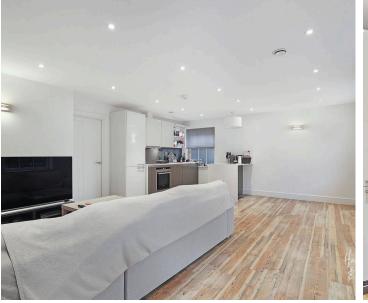

Full of kerb appeal with covered allocated parking, Clarks Mews is a collection of beautifully developed apartments with high spec interiors throughout. Whether you're flying solo, looking for your first family home, downsizing or flat sharing - this apartment has a layout to suit all. The two double bedrooms sit parallel beside the hallway, with the primary including its own dressing area and sliding fitted wardrobes. Taking centre stage, the open plan kitchen / living area is super chic, flooded with light and complete underfloor heating. Beautifully formed to include integrated appliances, plenty of storage and a breakfast bar for two, the sleek kitchen seamlessly fits into the room. Simply pop the kettle on, jump on the sofa and lounge away in front of your favourite box set. Nights at home have never felt so good! Completing the home, the bathroom is equally chic, fully tiled with handy storage shelving.