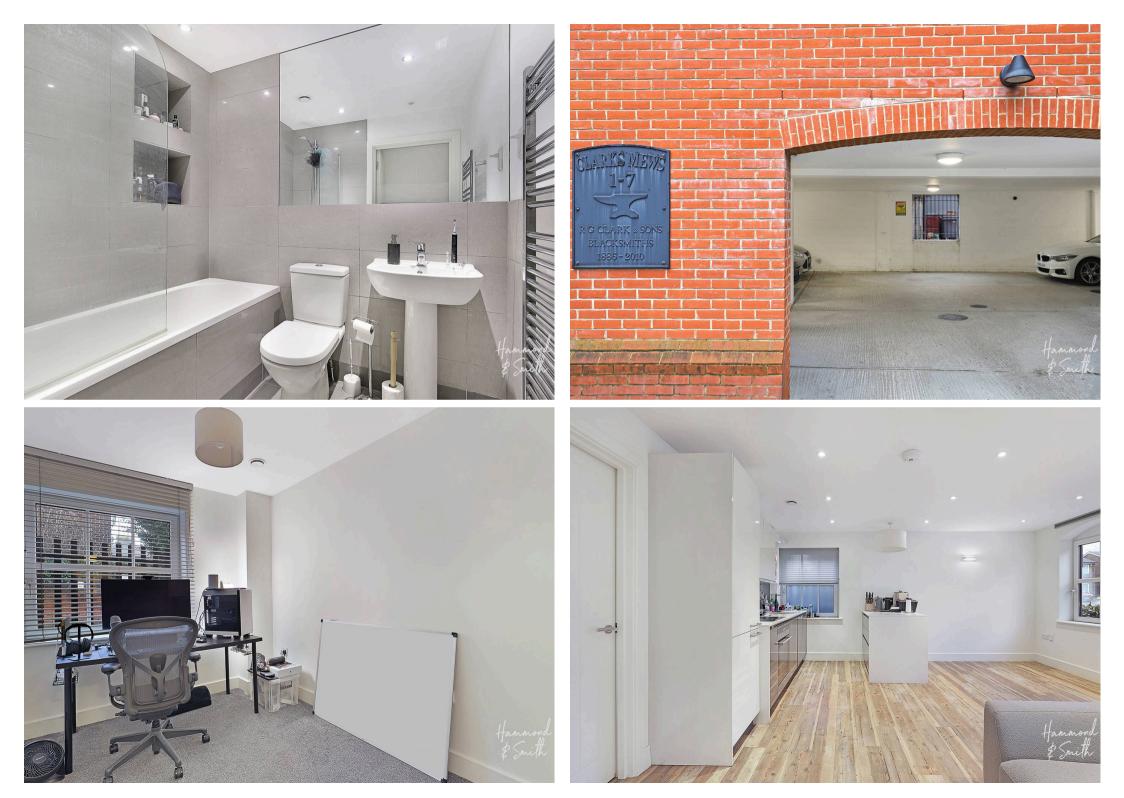

Hanmond & Smith

A super sleek two bedroom chain free ground floor apartment, nestled right in the heart of Epping. Literally steps away from the high street and a short stroll to the station, this is a super place to live and call home.

Full of kerb appeal with covered allocated parking, Clarks Mews is a collection of beautifully developed apartments with high spec interiors throughout. Whether you're flying solo, looking for your first family home, downsizing or flat sharing - this apartment has a layout to suit all. The two double bedrooms sit parallel beside the hallway, with the primary including its own dressing area and sliding fitted wardrobes. Taking centre stage, the open plan kitchen / living area is super chic, flooded with light and complete underfloor heating. Beautifully formed to include integrated appliances, plenty of storage and a breakfast bar for two, the sleek kitchen seamlessly fits into the room. Simply pop the kettle on, jump on the sofa and lounge away in front of your favourite box set. Nights at home have never felt so good! Completing the home, the bathroom is equally chic, fully tiled with handy storage shelving.