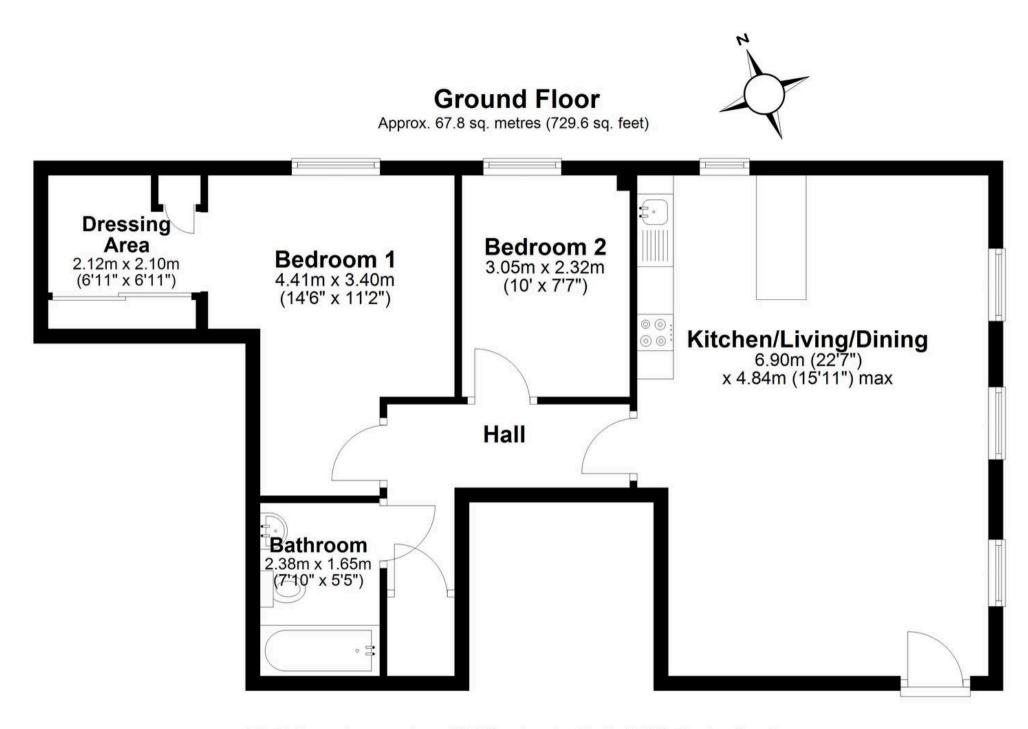

Full of kerb appeal with covered allocated parking, Clarks Mews is a collection of beautifully developed apartments with high spec interiors throughout. Whether you're flying solo, looking for your first family home, downsizing or flat sharing - this apartment has a layout to suit all. The two double bedrooms sit parallel beside the hallway, with the primary including its own dressing area and sliding fitted wardrobes. Taking centre stage, the open plan kitchen / living area is super chic, flooded with light and complete underfloor heating. Beautifully formed to include integrated appliances, plenty of storage and a breakfast bar for two, the sleek kitchen seamlessly fits into the room. Simply pop the kettle on, jump on the sofa and lounge away in front of your favourite box set. Nights at home have never felt so good! Completing the home, the bathroom is equally chic, fully tiled with handy storage shelving.

Total area: approx. 67.8 sq. metres (729.6 sq. feet)