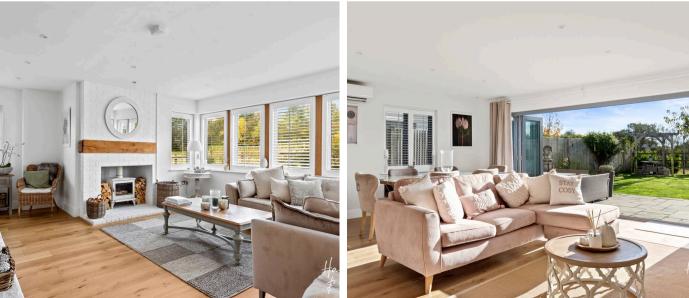

## **Entrance Hall**

Living Room 15' 6" x 19' 9" (4.72m x 6.01m)

**Kitchen Area** 18' 11" x 12' 1" (5.76m x 3.69m)

**Family Room** 17' 7" x 19' 6" (5.35m x 5.95m)

**Dining Room/ Bedroom Five** 15' 8" x 11' 11" (4.77m x 3.62m)