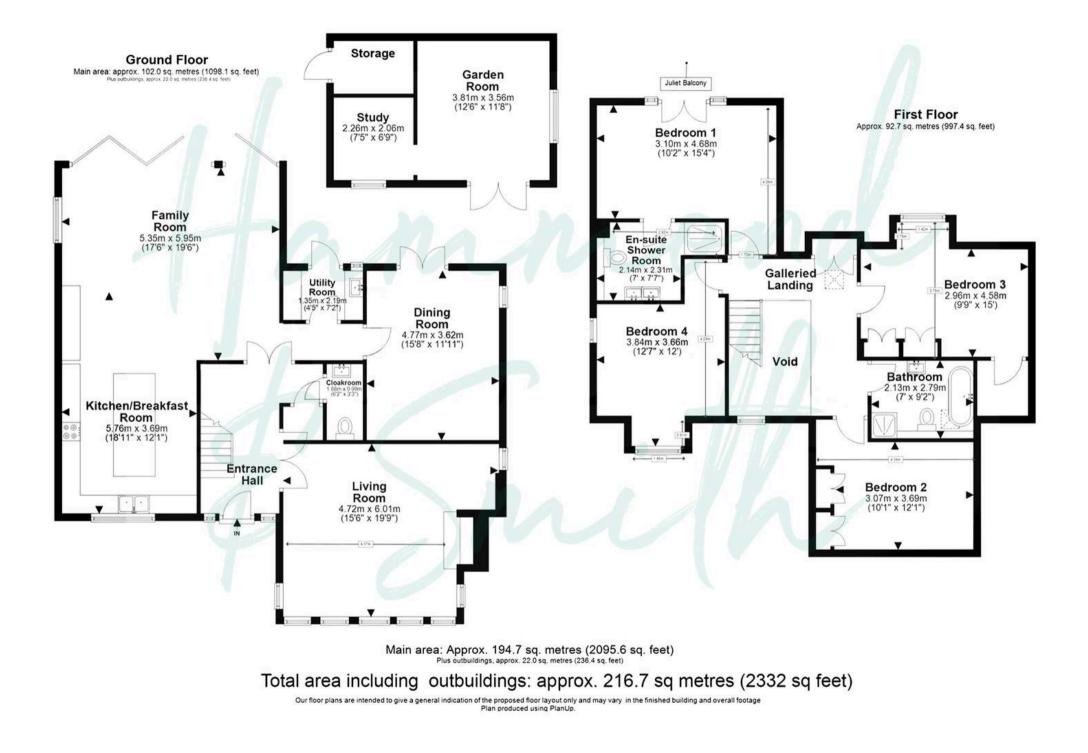

## **Entrance Hall**

Living Room 15' 6" x 19' 9" (4.72m x 6.01m)

**Kitchen Area** 18' 11" x 12' 1" (5.76m x 3.69m)

**Family Room** 17' 7" x 19' 6" (5.35m x 5.95m)

**Dining Room/ Bedroom Five** 15' 8" x 11' 11" (4.77m x 3.62m)

**Utility Room** 4' 5" x 7' 2" (1.35m x 2.19m)

Cloakroom

**First Floor** 

**Bedroom One** 10' 2" x 15' 4" (3.10m x 4.68m)

En-suite Shower Room

**Bedroom** 10' 1" x 12' 1" (3.07m x 3.69m)

**Bedroom** 9' 9" x 15' 0" (2.96m x 4.58m)

**Bedroom** 12' 7" x 12' 0" (3.84m x 3.66m)

**Bedroom** 12' 7" x 12' 0" (3.84m x 3.66m)

Bathroom 7' 0" x 9' 2" (2.13m x 2.79m)