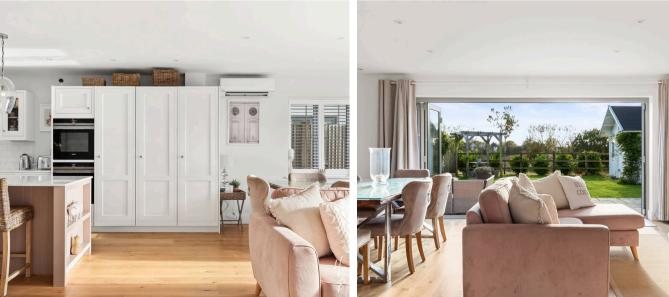

## **Entrance Hall**

Living Room 15' 6" x 19' 9" (4.72m x 6.01m)

**Kitchen Area** 18' 11" x 12' 1" (5.76m x 3.69m)

**Family Room** 17' 7" x 19' 6" (5.35m x 5.95m)

**Dining Room/ Bedroom Five** 15' 8" x 11' 11" (4.77m x 3.62m)