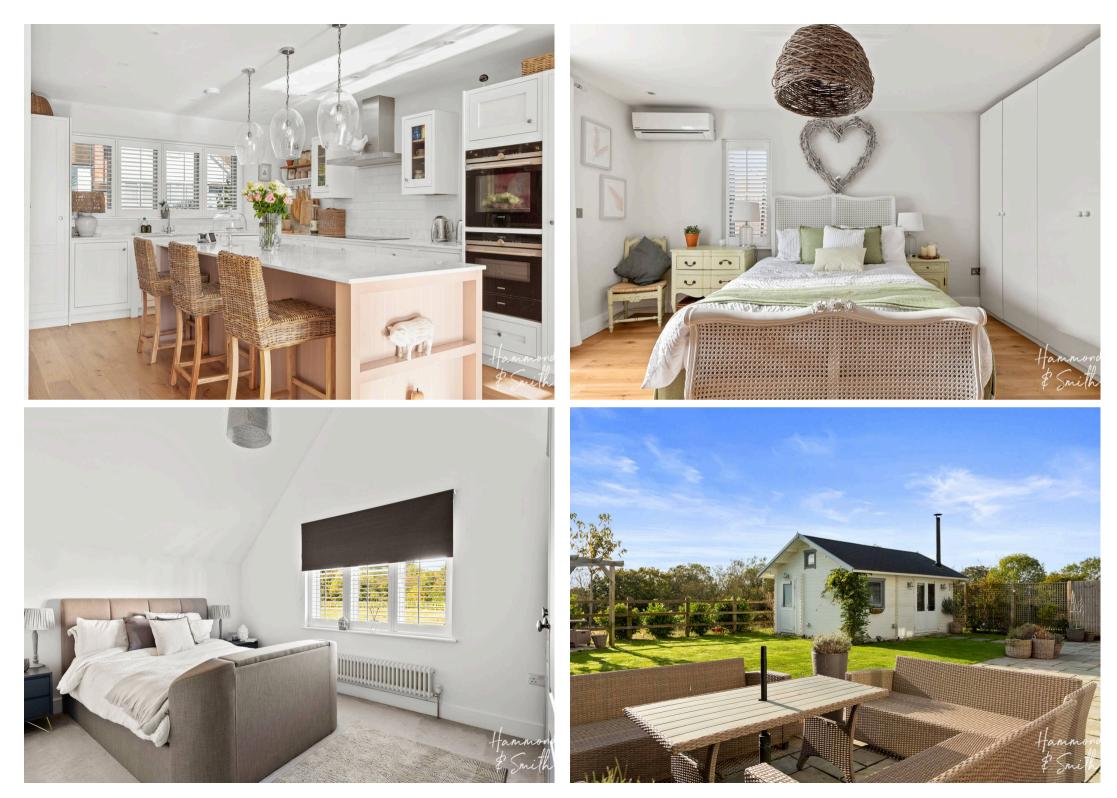

## **Entrance Hall**

Living Room 15' 6" x 19' 9" (4.72m x 6.01m)

**Kitchen Area** 18' 11" x 12' 1" (5.76m x 3.69m)

**Family Room** 17' 7" x 19' 6" (5.35m x 5.95m)

**Dining Room/ Bedroom Five** 15' 8" x 11' 11" (4.77m x 3.62m)

**Utility Room** 4' 5" x 7' 2" (1.35m x 2.19m)

Cloakroom

**First Floor** 

**Bedroom One** 10' 2" x 15' 4" (3.10m x 4.68m)

En-suite Shower Room

**Bedroom** 10' 1" x 12' 1" (3.07m x 3.69m)

**Bedroom** 9' 9" x 15' 0" (2.96m x 4.58m)

**Bedroom** 12' 7" x 12' 0" (3.84m x 3.66m)

**Bedroom** 12' 7" x 12' 0" (3.84m x 3.66m)

Bathroom 7' 0" x 9' 2" (2.13m x 2.79m)