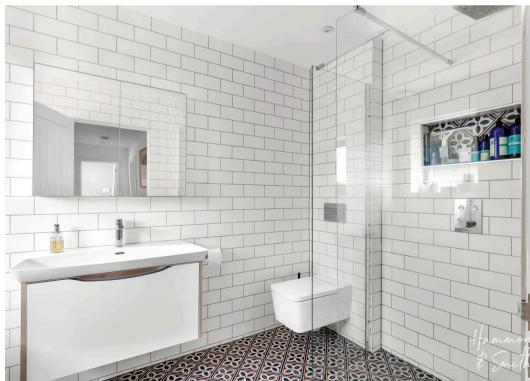

Wc

**First Floor** 

Primary Bedroom

13' 9" x 20' 0" (4.20m x 6.09m)

**Dressing Room** 

10' 10" x 8' 1" (3.30m x 2.46m)

**En-suite Shower Room** 

**En-suite Shower Room** 

**Bedroom** 

10' 10" x 16' 0" (3.30m x 4.87m)

**Bathroom** 

**Annexe Lounge** 

17' 3" x 18' 3" (5.27m x 5.55m)

**Annexe Kitchen** 

7' 5" x 12' 4" (2.26m x 3.76m)

**Annexe Bathroom** 