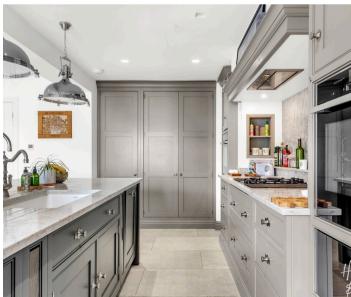

## **Entrance Hall**

Lounge

19' 2" x 12' 1" (5.83m x 3.68m)

Study

10' 10" x 12' 1" (3.31m x 3.68m)

Kitchen/ Dining Room

20' 3" x 18' 6" (6.17m x 5.65m)

**Utility Room** 