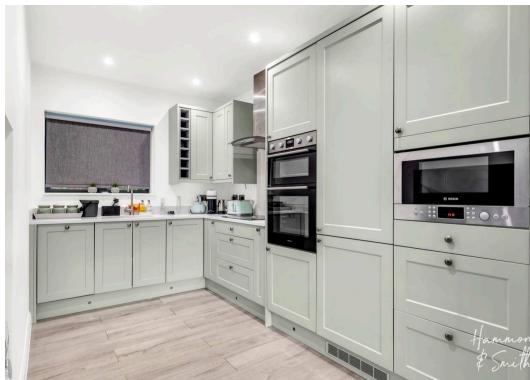

## **Entrance Hall**

Lounge

19' 2" x 12' 1" (5.83m x 3.68m)

Study

10' 10" x 12' 1" (3.31m x 3.68m)

Kitchen/ Dining Room

20' 3" x 18' 6" (6.17m x 5.65m)

**Utility Room** 