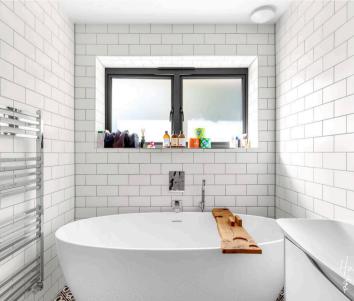

Wc

**First Floor** 

Primary Bedroom

13' 9" x 20' 0" (4.20m x 6.09m)

**Dressing Room** 

10' 10" x 8' 1" (3.30m x 2.46m)

**En-suite Shower Room** 

**En-suite Shower Room** 

**Bedroom** 

10' 10" x 16' 0" (3.30m x 4.87m)

**Bathroom** 

**Annexe Lounge** 

17' 3" x 18' 3" (5.27m x 5.55m)

**Annexe Kitchen** 

7' 5" x 12' 4" (2.26m x 3.76m)

**Annexe Bathroom** 