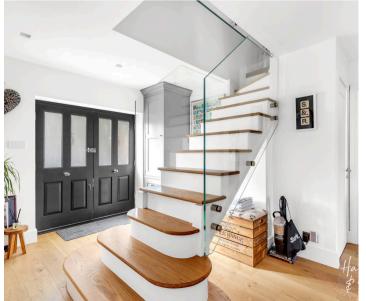

## **Entrance Hall**

Lounge

19' 2" x 12' 1" (5.83m x 3.68m)

Study

10' 10" x 12' 1" (3.31m x 3.68m)

Kitchen/ Dining Room

20' 3" x 18' 6" (6.17m x 5.65m)

**Utility Room** 