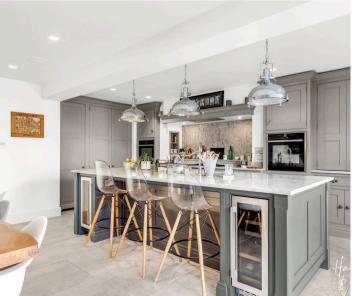

## **Entrance Hall**

Lounge

19' 2" x 12' 1" (5.83m x 3.68m)

Study

10' 10" x 12' 1" (3.31m x 3.68m)

Kitchen/ Dining Room

20' 3" x 18' 6" (6.17m x 5.65m)

**Utility Room** 