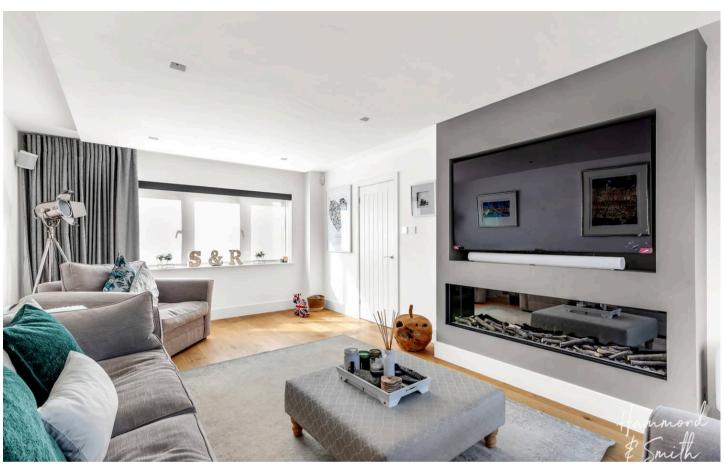

## **Entrance Hall**

Lounge

19' 2" x 12' 1" (5.83m x 3.68m)

Study

10' 10" x 12' 1" (3.31m x 3.68m)

Kitchen/ Dining Room

20' 3" x 18' 6" (6.17m x 5.65m)

**Utility Room** 