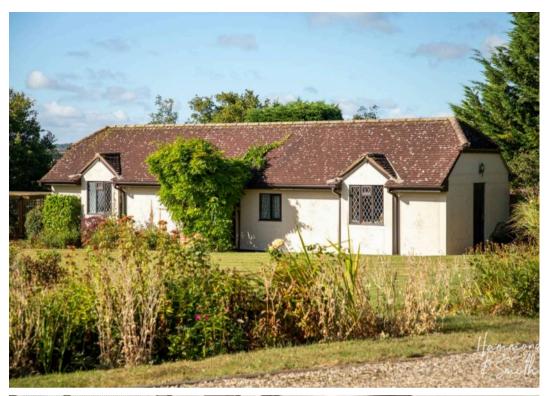

TEND(stp)











#### **Entrance Hall**

## Lounge

22' 8" x 22' 0" (6.90m x 6.70m)

## Family Room/ Morning Room

14' 1" x 22' 1" (4.29m x 6.73m)

## Kitchen/ Dining Room

17' 9" x 11' 2" (5.40m x 3.40m)

## **Dining Area**

9' 4" x 13' 11" (2.85m x 4.23m)

### Utility

13' 11" x 7' 10" (4.25m x 2.40m)

**First Floor** 

#### **Bedroom**

17' 1" x 16' 3" (5.20m x 4.96m)

#### **En-Suite Shower Room**

Shower, Wc & Basin

**En-Suite Bathroom** 

#### **Bedroom**

17' 11" x 9' 11" (5.46m x 3.03m)

#### **Bedroom**

17' 11" x 9' 3" (5.46m x 2.81m)

#### **Bedroom**

18' 1" x 10' 11" (5.50m x 3.34m) Measurements are into recess.

#### **Bedroom**

13' 5" x 11' 0" (4.09m x 3.35m) Measurements are into recess.

#### **Bathroom**

## **Annexe Lounge**

12' 0" x 14' 7" (3.65m x 4.44m)