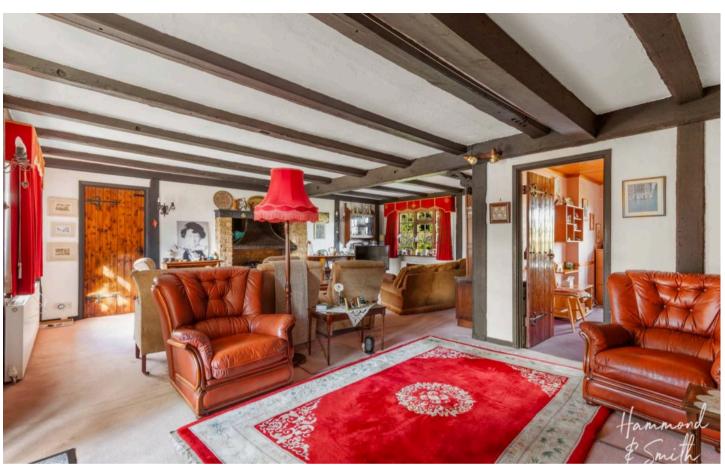

TO EXTEND(stp)











#### **Entrance Hall**

## Lounge

22' 8" x 22' 0" (6.90m x 6.70m)

## Family Room/ Morning Room

14' 1" x 22' 1" (4.29m x 6.73m)

## Kitchen/ Dining Room

17' 9" x 11' 2" (5.40m x 3.40m)

## **Dining Area**

9' 4" x 13' 11" (2.85m x 4.23m)

### Utility

13' 11" x 7' 10" (4.25m x 2.40m)

**First Floor** 

#### **Bedroom**

17' 1" x 16' 3" (5.20m x 4.96m)

#### **En-Suite Shower Room**

Shower, Wc & Basin

**En-Suite Bathroom** 

#### **Bedroom**

17' 11" x 9' 11" (5.46m x 3.03m)

#### **Bedroom**

17' 11" x 9' 3" (5.46m x 2.81m)

#### **Bedroom**

18' 1" x 10' 11" (5.50m x 3.34m) Measurements are into recess.

#### **Bedroom**

13' 5" x 11' 0" (4.09m x 3.35m) Measurements are into recess.

#### **Bathroom**

## **Annexe Lounge**

12' 0" x 14' 7" (3.65m x 4.44m)