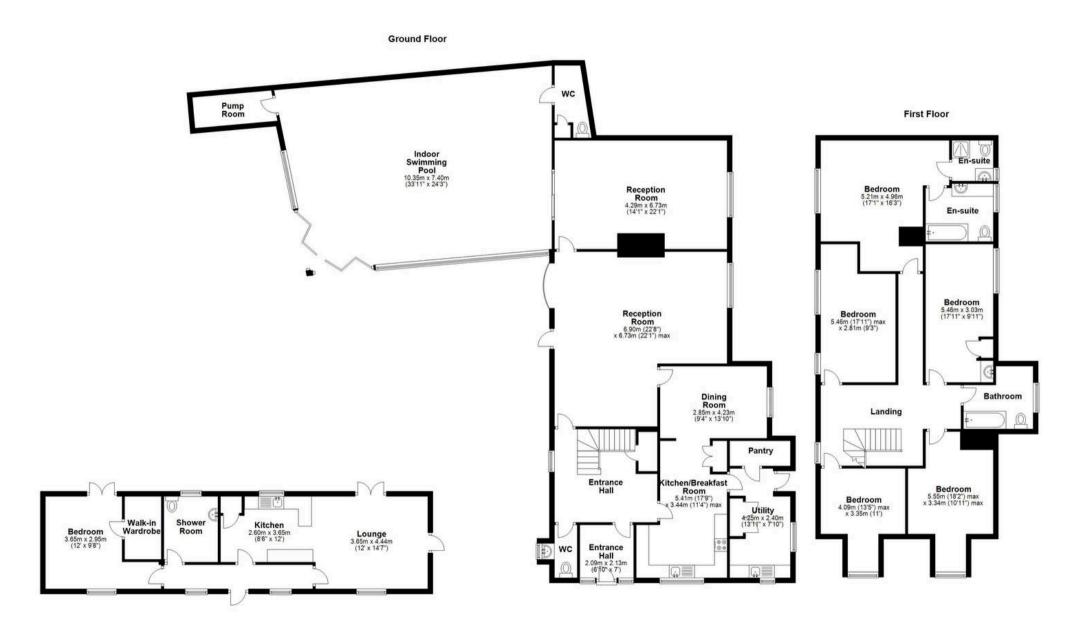

#### **Entrance Hall**

## Lounge

22' 8" x 22' 0" (6.90m x 6.70m)

## Family Room/ Morning Room

14' 1" x 22' 1" (4.29m x 6.73m)

## Kitchen/ Dining Room

17' 9" x 11' 2" (5.40m x 3.40m)

## **Dining Area**

9' 4" x 13' 11" (2.85m x 4.23m)

### Utility

13' 11" x 7' 10" (4.25m x 2.40m)

**First Floor** 

#### **Bedroom**

17' 1" x 16' 3" (5.20m x 4.96m)

#### **En-Suite Shower Room**

Shower, Wc & Basin

**En-Suite Bathroom** 

#### **Bedroom**

17' 11" x 9' 11" (5.46m x 3.03m)

#### **Bedroom**

17' 11" x 9' 3" (5.46m x 2.81m)

#### **Bedroom**

18' 1" x 10' 11" (5.50m x 3.34m) Measurements are into recess.

#### **Bedroom**

13' 5" x 11' 0" (4.09m x 3.35m) Measurements are into recess.

#### **Bathroom**

## **Annexe Lounge**

12' 0" x 14' 7" (3.65m x 4.44m)