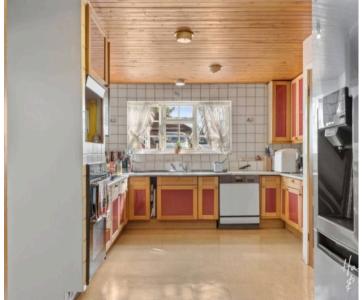

O EXTEND(stp)











#### **Entrance Hall**

## Lounge

22' 8" x 22' 0" (6.90m x 6.70m)

## Family Room/ Morning Room

14' 1" x 22' 1" (4.29m x 6.73m)

## Kitchen/ Dining Room

17' 9" x 11' 2" (5.40m x 3.40m)

## **Dining Area**

9' 4" x 13' 11" (2.85m x 4.23m)

### Utility

13' 11" x 7' 10" (4.25m x 2.40m)

**First Floor** 

#### **Bedroom**

17' 1" x 16' 3" (5.20m x 4.96m)

#### **En-Suite Shower Room**

Shower, Wc & Basin

**En-Suite Bathroom** 

#### **Bedroom**

17' 11" x 9' 11" (5.46m x 3.03m)

#### **Bedroom**

17' 11" x 9' 3" (5.46m x 2.81m)

#### **Bedroom**

18' 1" x 10' 11" (5.50m x 3.34m) Measurements are into recess.

#### **Bedroom**

13' 5" x 11' 0" (4.09m x 3.35m) Measurements are into recess.

#### **Bathroom**

## **Annexe Lounge**

12' 0" x 14' 7" (3.65m x 4.44m)