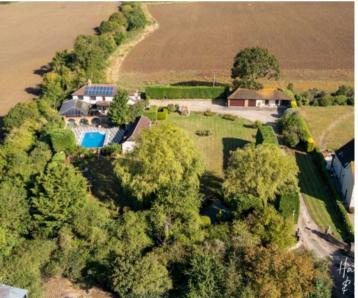

# Highfields Kents Lane

North Weald, Essex Guide Price £1,000,000

Council Tax band: G

Tenure: Freehold

- SPACIOUS FIVE BEDROOM DETACHED FAMILY HOME
- SEPARATE ONE BEDROOM ANNEXE/ POOL HOUSE
- INDOOR & OUTDOOR SWIMMING POOL
- GARAGES & CARPORT
- IN EXCESS OF 4000SQFT
- STUNNING VIEWS ACROSS FARMLAND
- POTENTIAL TO EXTEND(stp)