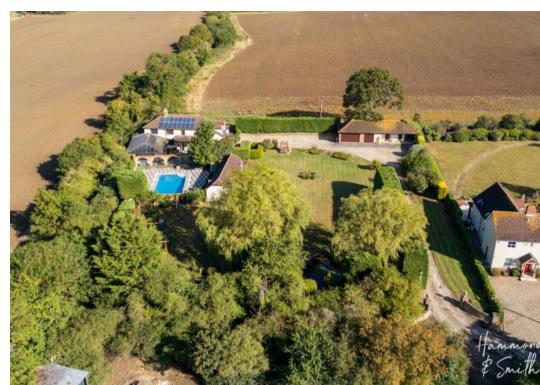

# Highfields Kents Lane

North Weald, Essex Guide Price £1,000,000

Council Tax band: G

Tenure: Freehold

- SPACIOUS FIVE BEDROOM DETACHED FAMILY HOME
- SEPARATE ONE BEDROOM ANNEXE/ POOL HOUSE
- INDOOR & OUTDOOR SWIMMING POOL
- GARAGES & CARPORT
- IN EXCESS OF 4000SQFT
- STUNNING VIEWS ACROSS FARMLAND
- POTENTIAL TO EXTEND(stp)