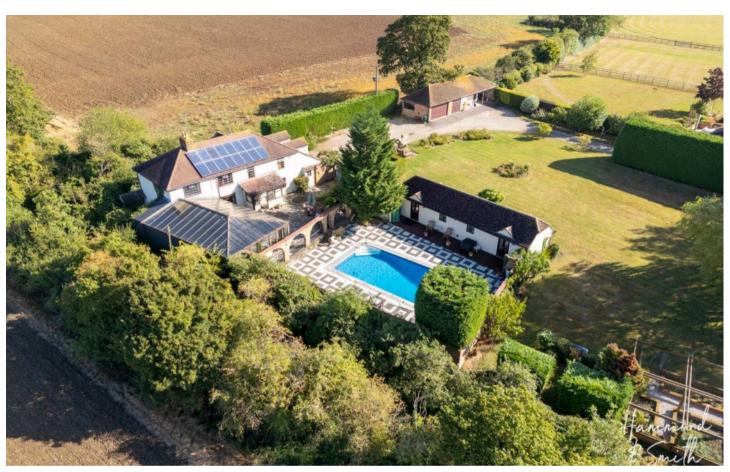

# Highfields Kents Lane

North Weald, Essex Guide Price £1,000,000

Council Tax band: G

Tenure: Freehold

- SPACIOUS FIVE BEDROOM DETACHED FAMILY HOME
- SEPARATE ONE BEDROOM ANNEXE/ POOL HOUSE
- INDOOR & OUTDOOR SWIMMING POOL
- GARAGES & CARPORT
- IN EXCESS OF 4000SQFT
- STUNNING VIEWS ACROSS FARMLAND
- POTENTIAL TO EXTEND(stp)