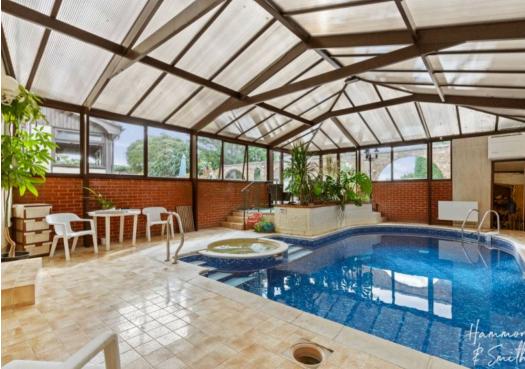

# Highfields Kents Lane

North Weald, Essex Guide Price £1,000,000

Council Tax band: G

Tenure: Freehold

- SPACIOUS FIVE BEDROOM DETACHED FAMILY HOME
- SEPARATE ONE BEDROOM ANNEXE/ POOL HOUSE
- INDOOR & OUTDOOR SWIMMING POOL
- GARAGES & CARPORT
- IN EXCESS OF 4000SQFT
- STUNNING VIEWS ACROSS FARMLAND
- POTENTIAL TO EXTEND(stp)