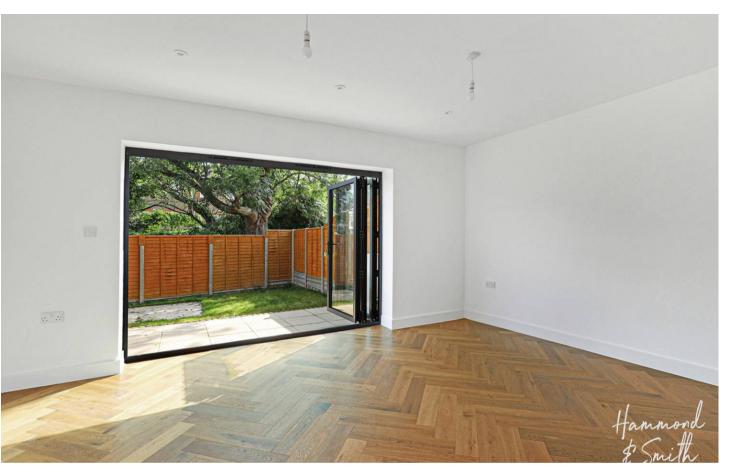

All polished and shiny new, this is a home you'll be proud to come home to. Future proofed with an electric vehicle charging point on your own private drive, park up and get ready to explore your new home. Bringing its A-game, inside the interiors are smart, sophisticated and full of class. The kitchen is full of two-tone shaker style cabinets paired perfectly with brass fittings and integrated appliances. It's show home worthy! Although Epping is full of great restaurants, with a kitchen as pretty as this dining in at home will feel like a real treat. Sitting across the back and opening out onto the rear garden, the lounge is the perfect blank canvas for your furniture to fit right in. A WC completes the ground floor.

Completing this home, when the sun shines the low maintenance rear garden is the perfect spot to enjoy drinks with friends. It's your very own little oasis in the centre of town. These new homes are kind to the environment and have efficiency in mind, with solar panels and air source heat pumps, helping to bring down those monthly bills.