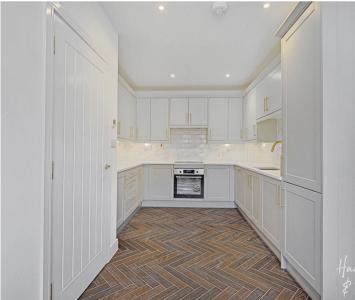

All polished and shiny new, this is a home you'll be proud to come home to. Future proofed with an electric vehicle charging point on your own private drive, park up and get ready to explore your new home. Bringing its A-game, inside the interiors are smart, sophisticated and full of class. The kitchen is full of two-tone shaker style cabinets paired perfectly with brass fittings and integrated appliances. It's show home worthy! Although Epping is full of great restaurants, with a kitchen as pretty as this dining in at home will feel like a real treat. Sitting across the back and opening out onto the rear garden, the lounge is the perfect blank canvas for your furniture to fit right in. A WC completes the ground floor.