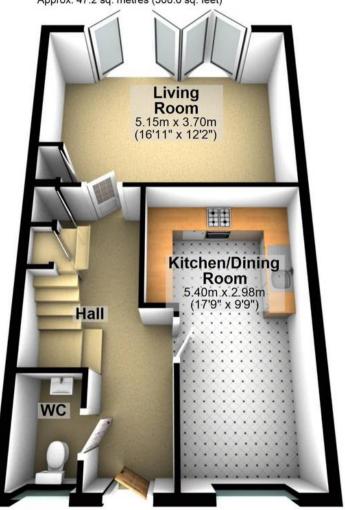

All polished and shiny new, this is a home you'll be proud to come home to. Future proofed with an electric vehicle charging point on your own private drive, park up and get ready to explore your new home. Bringing its A-game, inside the interiors are smart, sophisticated and full of class. The kitchen is full of two-tone shaker style cabinets paired perfectly with brass fittings and integrated appliances. It's show home worthy! Although Epping is full of great restaurants, with a kitchen as pretty as this dining in at home will feel like a real treat. Sitting across the back and opening out onto the rear garden, the lounge is the perfect blank canvas for your furniture to fit right in. A WC completes the ground floor.

## **Ground Floor**

Approx. 47.2 sq. metres (508.6 sq. feet)