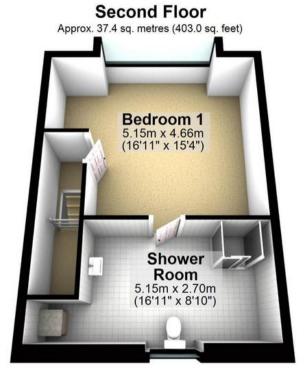

Heading upstairs there's three good sized bedrooms on the first floor along with the family bathroom. Beautifully designed with marble effect herringbone tiling and brass fixtures and fittings, it's luxurious and completely chic. And it doesn't stop here. Head up the second flight of stairs where your master suite awaits. An exquisite room that's full of space with a dreamy en-suite shower room to match.