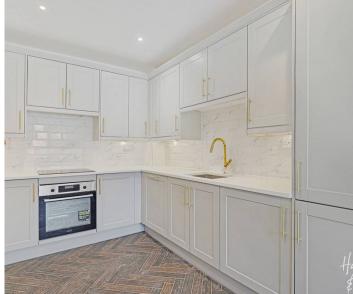

All polished and shiny new, this is a home you'll be proud to come home to. Future proofed with an electric vehicle charging point on your own private drive, park up and get ready to explore your new home. Bringing its A-game, inside the interiors are smart, sophisticated and full of class. The kitchen is full of two-tone shaker style cabinets paired perfectly with brass fittings and integrated appliances. It's show home worthy! Although Epping is full of great restaurants, with a kitchen as pretty as this dining in at home will feel like a real treat. Sitting across the back and opening out onto the rear garden, the lounge is the perfect blank canvas for your furniture to fit right in. A WC completes the ground floor.