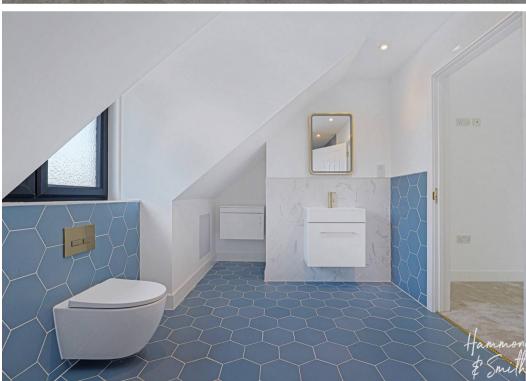

Heading upstairs there's three good sized bedrooms on the first floor along with the family bathroom. Beautifully designed with marble effect herringbone tiling and brass fixtures and fittings, it's luxurious and completely chic. And it doesn't stop here. Head up the second flight of stairs where your master suite awaits. An exquisite room that's full of space with a dreamy en-suite shower room to match.