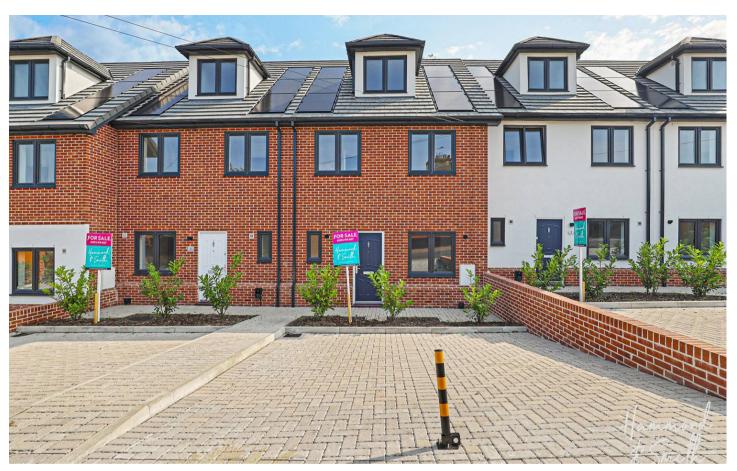

## 4, Eric Court

Crows Road, Epping

Guide Price £690,000

Council Tax band: TBC

Tenure: Freehold

- AIR SOURCE HEAT PUMPS
- OFF ROAD PARKING
- INTERGRATED KITCHENS
- EV CHARGING POINT
- SIDE ACCESS
- NEW BUILD COMPLETION EARLY 2024
- TWO MODERN BATHROOMS

Available now is this beautifully sleek and stylish home on Crows Road, Epping. One of five, 4 bedroom new build family homes all ready for you to move in and unpack. Quite simply stunning throughout with a superb location to match.

All polished and shiny new, this is a home you'll be proud to come home to. Future proofed with an electric vehicle charging point on your own private drive, park up and get ready to explore your new home. Bringing its A-game, inside the interiors are smart, sophisticated and full of class. The kitchen is full of two-tone shaker style cabinets paired perfectly with brass fittings and integrated appliances. It's show home worthy! Although Epping is full of great restaurants, with a kitchen as pretty as this dining in at home will feel like a real treat. Sitting across the back and opening out onto the rear garden, the lounge is the perfect blank canvas for your furniture to fit right in. A WC completes the ground floor.