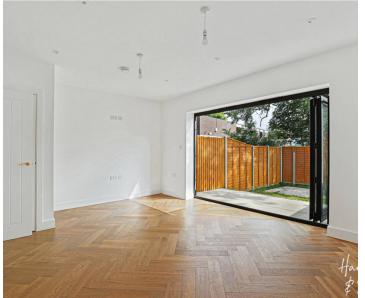

All polished and shiny new, this is a home you'll be proud to come home to. Future proofed with an electric vehicle charging point on your own private drive, park up and get ready to explore your new home. Bringing its A-game, inside the interiors are smart, sophisticated and full of class. The kitchen is full of two-tone shaker style cabinets paired perfectly with brass fittings and integrated appliances. It's show home worthy! Although Epping is full of great restaurants, with a kitchen as pretty as this dining in at home will feel like a real treat. Sitting across the back and opening out onto the rear garden, the lounge is the perfect blank canvas for your furniture to fit right in. A WC completes the ground floor.

Completing this home, when the sun shines the low maintenance rear garden is the perfect spot to enjoy drinks with friends. It's your very own little oasis in the centre of town. These new homes are kind to the environment and have efficiency in mind, with solar panels and air source heat pumps, helping to bring down those monthly bills.