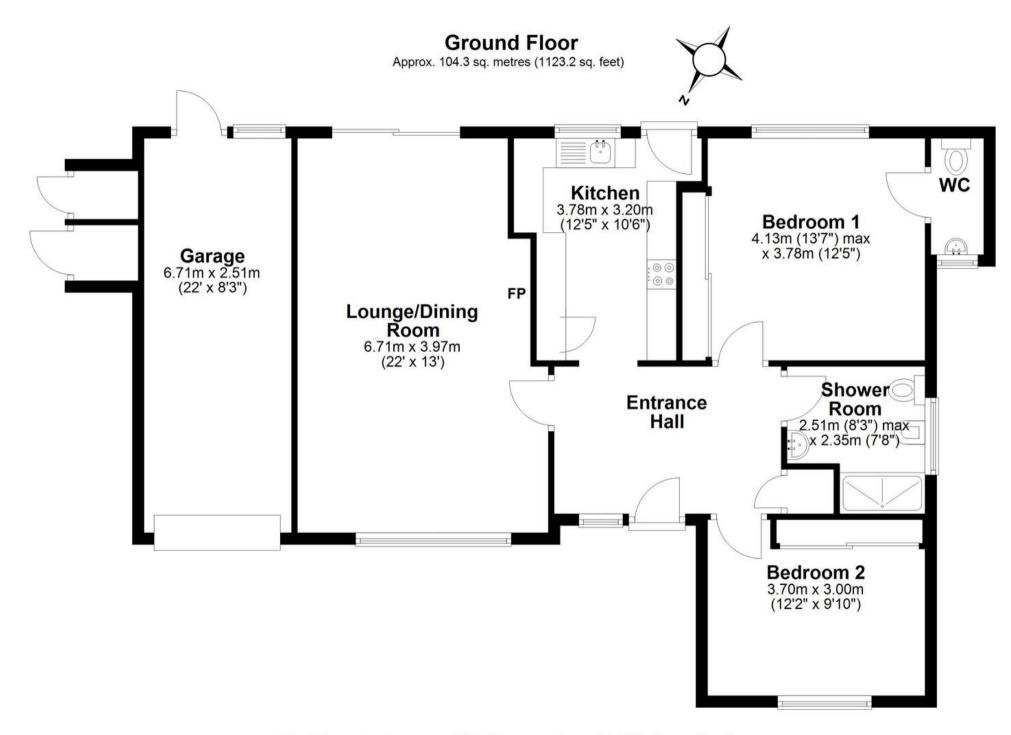

## **Entrance Hall**

Lounge/ Diner 22' 0" x 13' 0" (6.71m x 3.97m)

**Kitchen** 12' 5" x 10' 6" (3.78m x 3.20m)

**Bedroom One** 13' 7" x 12' 5" (4.13m x 3.78m)

**En-suite WC** WC with basin

**Bedroom Two** 12' 2" x 9' 10" (3.70m x 3.00m)

**Shower Room** 8' 2" x 7' 9" (2.50m x 2.35m)

Total area: approx. 104.3 sq. metres (1123.2 sq. feet)