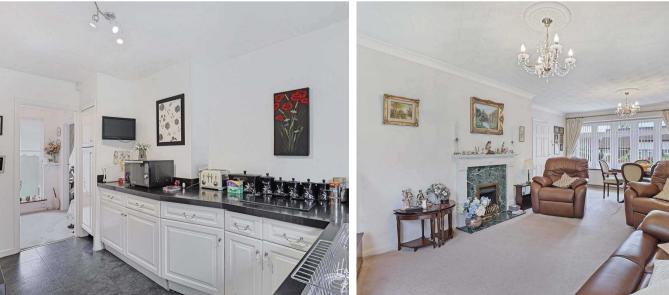

## **Entrance Hall**

Lounge/ Diner 22' 0" x 13' 0" (6.71m x 3.97m)

**Kitchen** 12' 5" x 10' 6" (3.78m x 3.20m)

**Bedroom One** 13' 7" x 12' 5" (4.13m x 3.78m)

**En-suite WC** WC with basin

**Bedroom Two** 12' 2" x 9' 10" (3.70m x 3.00m)