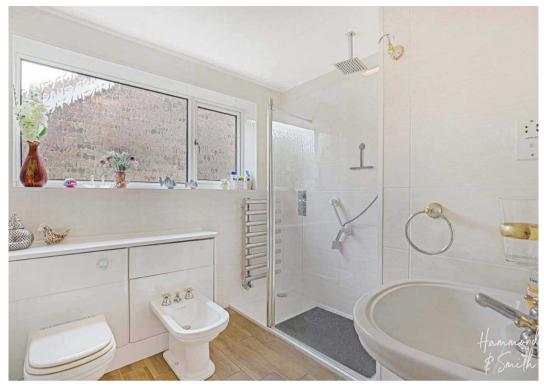

**Shower Room** 8' 2" x 7' 9" (2.50m x 2.35m)

Total area: approx. 104.3 sq. metres (1123.2 sq. feet)