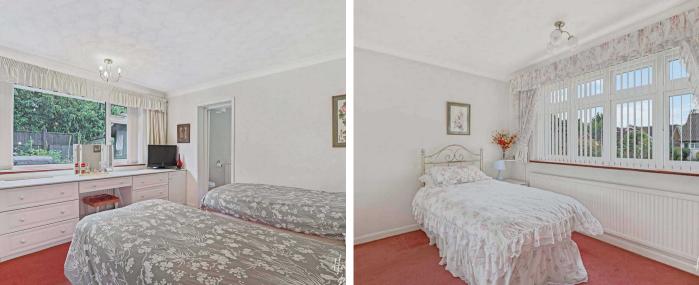

## **Entrance Hall**

Lounge/ Diner 22' 0" x 13' 0" (6.71m x 3.97m)

**Kitchen** 12' 5" x 10' 6" (3.78m x 3.20m)

**Bedroom One** 13' 7" x 12' 5" (4.13m x 3.78m)

**En-suite WC** WC with basin

**Bedroom Two** 12' 2" x 9' 10" (3.70m x 3.00m)