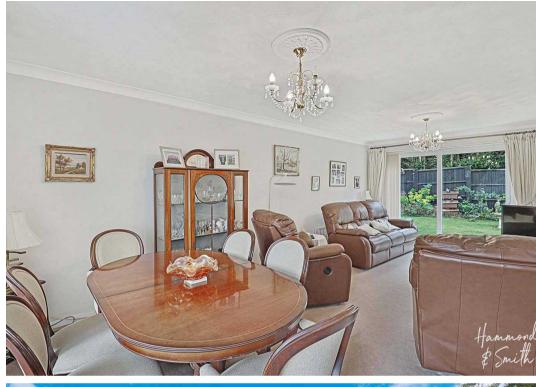

## **Entrance Hall**

Lounge/ Diner 22' 0" x 13' 0" (6.71m x 3.97m)

**Kitchen** 12' 5" x 10' 6" (3.78m x 3.20m)

**Bedroom One** 13' 7" x 12' 5" (4.13m x 3.78m)

**En-suite WC** WC with basin

**Bedroom Two** 12' 2" x 9' 10" (3.70m x 3.00m)