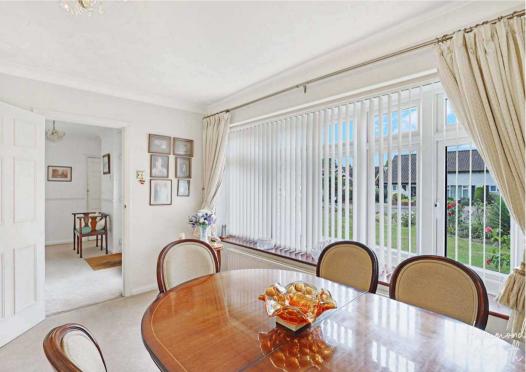

## **Entrance Hall**

Lounge/ Diner 22' 0" x 13' 0" (6.71m x 3.97m)

**Kitchen** 12' 5" x 10' 6" (3.78m x 3.20m)

**Bedroom One** 13' 7" x 12' 5" (4.13m x 3.78m)

**En-suite WC** WC with basin

**Bedroom Two** 12' 2" x 9' 10" (3.70m x 3.00m)