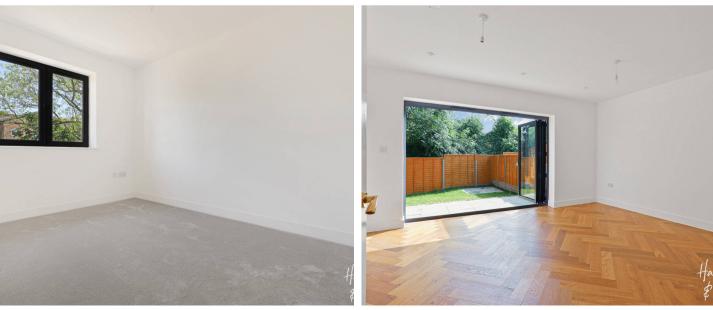

Hanmond E Smith

**Entrance Hall** 17' 1" x 4' 7" (5.20m x 1.40m)

**Kitchen/ Diner** 17' 9" x 9' 9" (5.40m x 2.96m)

Wc

**Lounge** 12' 2" x 17' 0" (3.71m x 5.17m)

**First Floor** 

**Bedroom Two** 11' 0" x 16' 11" (3.35m x 5.15m)