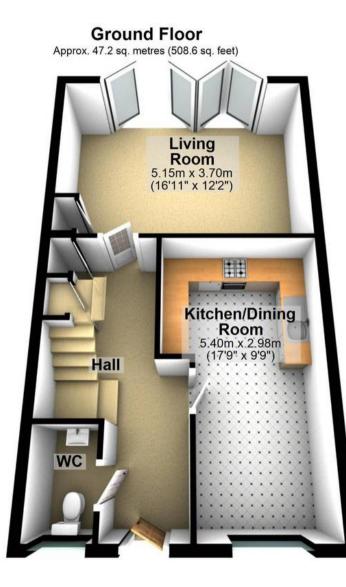

Hanmond E Smith

**Entrance Hall** 17' 1" x 4' 7" (5.20m x 1.40m)

**Kitchen/ Diner** 17' 9" x 9' 9" (5.40m x 2.96m)

Wc

**Lounge** 12' 2" x 17' 0" (3.71m x 5.17m)

**First Floor** 

**Bedroom Two** 11' 0" x 16' 11" (3.35m x 5.15m)