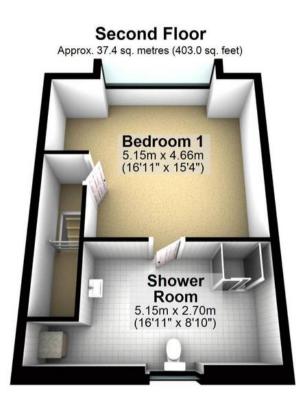

Bedroom Three 12' 2" x 8' 6" (3.70m x 2.60m)

**Bedroom Four** 12' 7" x 8' 3" (3.83m x 2.52m)

Bathroom 10' 0" x 6' 5" (3.06m x 1.95m)

Top Floor

**Bedroom One** 16' 11" x 15' 3" (5.15m x 4.66m)

**En-Suite Shower Room** 8' 2" x 15' 1" (2.49m x 4.60m)