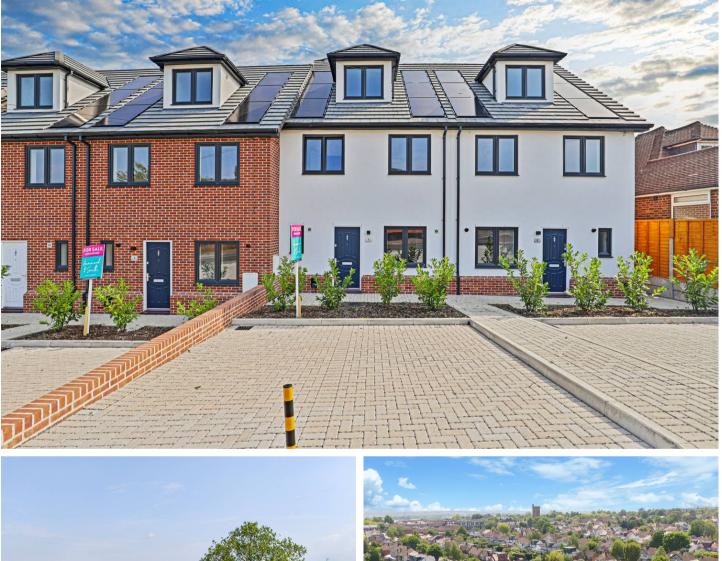

## 5, Eric Court

Crows Road, Epping

Guide Price £700,000

Council Tax band: H

Tenure: Freehold

- AIR SOURCE HEAT PUMPS
- OFF ROAD PARKING
- INTERGRATED KITCHENS
- EV CHARGING POINT
- SIDE ACCESS
- NEW BUILD READY TO GO NOW
- TWO MODERN BATHROOMS