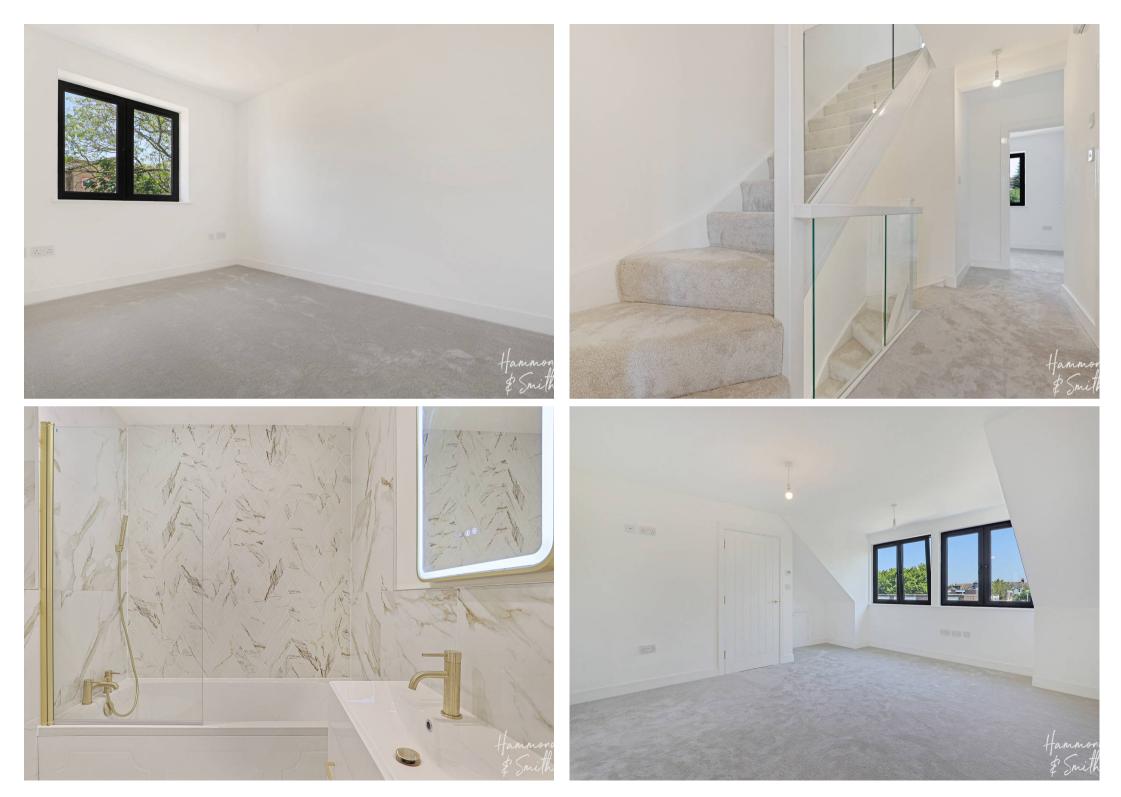

Bedroom Three 12' 2" x 8' 6" (3.70m x 2.60m)

**Bedroom Four** 12' 7" x 8' 3" (3.83m x 2.52m)

Bathroom 10' 0" x 6' 5" (3.06m x 1.95m)

Top Floor

**Bedroom One** 16' 11" x 15' 3" (5.15m x 4.66m)

**En-Suite Shower Room** 8' 2" x 15' 1" (2.49m x 4.60m)