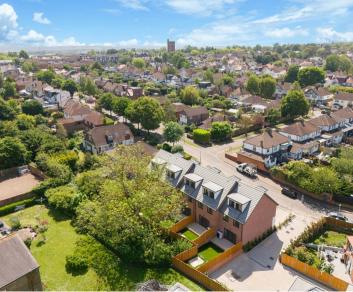

## 5, Eric Court

Crows Road, Epping

Guide Price £700,000

Council Tax band: H

Tenure: Freehold

- AIR SOURCE HEAT PUMPS
- OFF ROAD PARKING
- INTERGRATED KITCHENS
- EV CHARGING POINT
- SIDE ACCESS
- NEW BUILD READY TO GO NOW
- TWO MODERN BATHROOMS