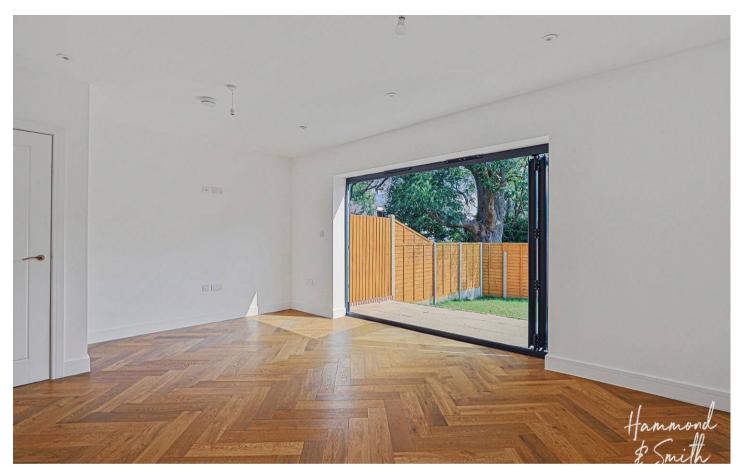

Hanmond E Smith

**Entrance Hall** 17' 1" x 4' 7" (5.20m x 1.40m)

**Kitchen/ Diner** 17' 9" x 9' 9" (5.40m x 2.96m)

Wc

**Lounge** 12' 2" x 17' 0" (3.71m x 5.17m)

**First Floor** 

**Bedroom Two** 11' 0" x 16' 11" (3.35m x 5.15m)