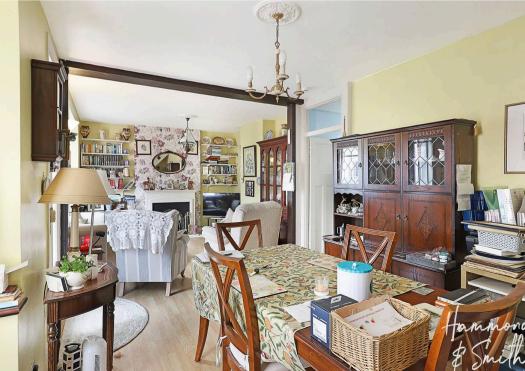

# Lounge / Dining Room

27' 5" x 14' 0" (8.36m x 4.27m)

### Kitchen

11' 7" x 8' 11" (3.53m x 2.72m)