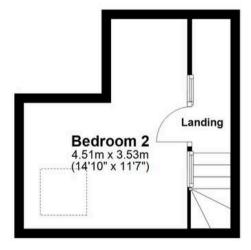

### Bedroom 2

14' 10" x 11' 7" (4.52m x 3.53m)

## **Ground Floor**

Approx. 70.2 sq. metres (755.5 sq. feet)

First Floor
Approx. 16.7 sq. metres (180.0 sq. feet)

Total area: approx. 86.9 sq. metres (935.5 sq. feet)