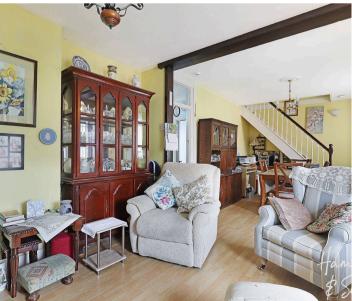

# 43 Bassett Gardens

North Weald, Essex

Guide Price £435,000

Nestled in a peaceful North Weald cul-de-sac, this chain free two bedroom chalet bungalow is flooded with potential. A must see!

Council Tax band: D

Tenure: Freehold

- SEMI DETACHED BUNGALOW
- DRIVEWAY PARKING
- CUL DE SAC LOCATION
- CLOSE TO SHOPS AND TRANSPORT
- LARGE BEDROOM WITH SHOWER AND DRESSING AREA











# Lounge / Dining Room

27' 5" x 14' 0" (8.36m x 4.27m)

### Kitchen

11' 7" x 8' 11" (3.53m x 2.72m)

### Shower Room

5' 7" x 4' 9" (1.70m x 1.45m)

wc

# Shower Room / Dressing Area

9' 1" x 9' 1" (2.77m x 2.77m)

#### Bedroom 1

9' 1" x 8' 11" (2.77m x 2.72m)

## Storage

### Bedroom 2

14' 10" x 11' 7" (4.52m x 3.53m)















## **Ground Floor**

Approx. 70.2 sq. metres (755.5 sq. feet)



First Floor
Approx. 16.7 sq. metres (180.0 sq. feet)



Total area: approx. 86.9 sq. metres (935.5 sq. feet)