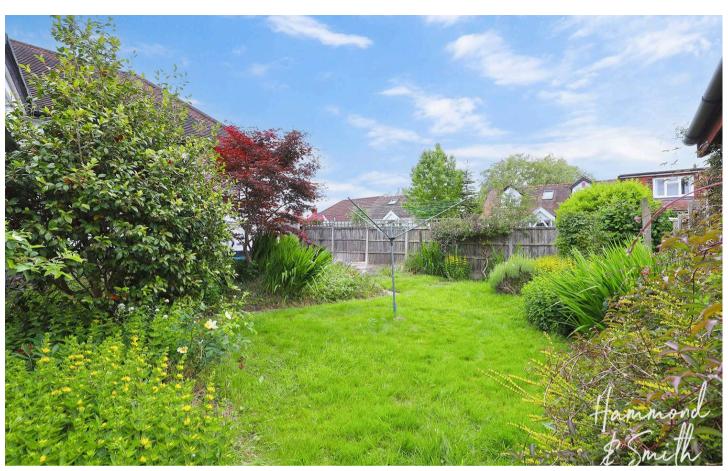

# 43 Bassett Gardens

North Weald, Essex

Guide Price £435,000

Nestled in a peaceful North Weald cul-de-sac, this chain free two bedroom chalet bungalow is flooded with potential. A must see!

Council Tax band: D

Tenure: Freehold

- SEMI DETACHED BUNGALOW
- DRIVEWAY PARKING
- CUL DE SAC LOCATION
- CLOSE TO SHOPS AND TRANSPORT
- LARGE BEDROOM WITH SHOWER AND DRESSING AREA











# Lounge / Dining Room

27' 5" x 14' 0" (8.36m x 4.27m)

### Kitchen

11' 7" x 8' 11" (3.53m x 2.72m)

### Shower Room

5' 7" x 4' 9" (1.70m x 1.45m)

wc

# Shower Room / Dressing Area

9' 1" x 9' 1" (2.77m x 2.77m)

#### Bedroom 1

9' 1" x 8' 11" (2.77m x 2.72m)

## Storage

### Bedroom 2

14' 10" x 11' 7" (4.52m x 3.53m)















## **Ground Floor**

Approx. 70.2 sq. metres (755.5 sq. feet)



First Floor
Approx. 16.7 sq. metres (180.0 sq. feet)



Total area: approx. 86.9 sq. metres (935.5 sq. feet)