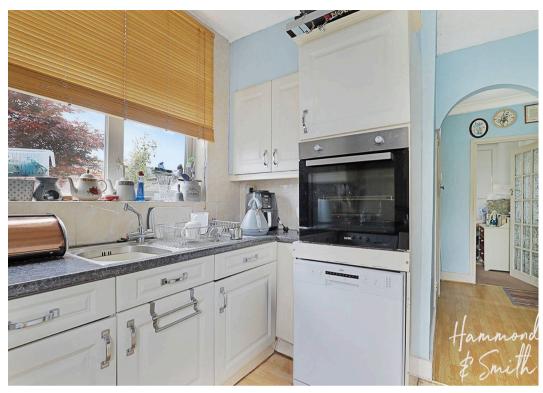

# 43 Bassett Gardens

North Weald, Essex

Guide Price £435,000

Nestled in a peaceful North Weald cul-de-sac, this chain free two bedroom chalet bungalow is flooded with potential. A must see!

Council Tax band: D

Tenure: Freehold

- SEMI DETACHED BUNGALOW
- DRIVEWAY PARKING
- CUL DE SAC LOCATION
- CLOSE TO SHOPS AND TRANSPORT
- LARGE BEDROOM WITH SHOWER AND DRESSING AREA











# Lounge / Dining Room

27' 5" x 14' 0" (8.36m x 4.27m)

### Kitchen

11' 7" x 8' 11" (3.53m x 2.72m)

### Shower Room

5' 7" x 4' 9" (1.70m x 1.45m)

wc

# Shower Room / Dressing Area

9' 1" x 9' 1" (2.77m x 2.77m)

#### Bedroom 1

9' 1" x 8' 11" (2.77m x 2.72m)

## Storage

### Bedroom 2

14' 10" x 11' 7" (4.52m x 3.53m)















## **Ground Floor**

Approx. 70.2 sq. metres (755.5 sq. feet)



First Floor
Approx. 16.7 sq. metres (180.0 sq. feet)



Total area: approx. 86.9 sq. metres (935.5 sq. feet)