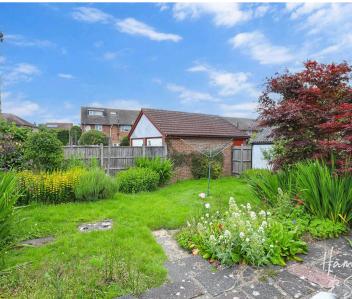

## **Ground Floor**

Approx. 70.2 sq. metres (755.5 sq. feet)

First Floor
Approx. 16.7 sq. metres (180.0 sq. feet)

Total area: approx. 86.9 sq. metres (935.5 sq. feet)