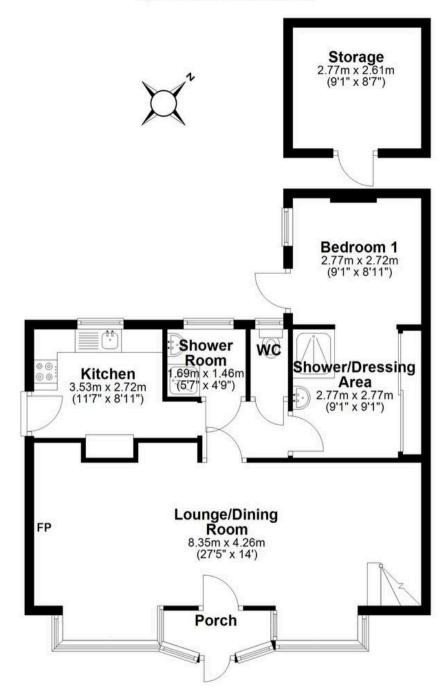

# Lounge / Dining Room

27' 5" x 14' 0" (8.36m x 4.27m)

### Kitchen

11' 7" x 8' 11" (3.53m x 2.72m)

### Shower Room

5' 7" x 4' 9" (1.70m x 1.45m)

wc

# Shower Room / Dressing Area

9' 1" x 9' 1" (2.77m x 2.77m)

#### Bedroom 1

9' 1" x 8' 11" (2.77m x 2.72m)

## Storage

## **Ground Floor**

Approx. 70.2 sq. metres (755.5 sq. feet)

First Floor
Approx. 16.7 sq. metres (180.0 sq. feet)

Total area: approx. 86.9 sq. metres (935.5 sq. feet)