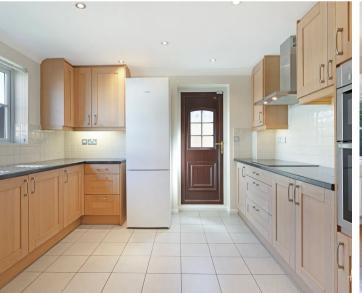

## **Entrance Hall**

Kitchen

11' 1" x 11' 8" (3.39m x 3.56m)

Lounge Area

14' 3" x 18' 1" (4.34m x 5.52m)

**Dining Room** 

14' 11" x 10' 0" (4.56m x 3.06m)

Study/ Play Room