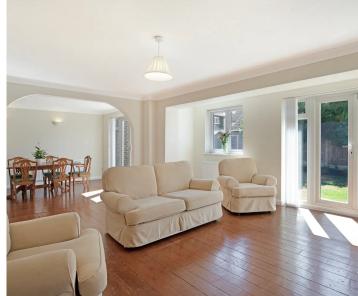

## **Entrance Hall**

Kitchen

11' 1" x 11' 8" (3.39m x 3.56m)

Lounge Area

14' 3" x 18' 1" (4.34m x 5.52m)

**Dining Room** 

14' 11" x 10' 0" (4.56m x 3.06m)

Study/ Play Room