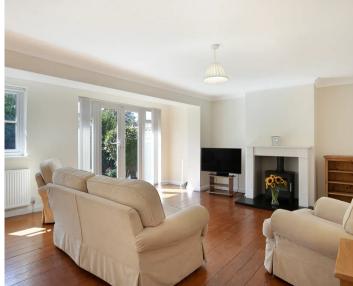

## **Entrance Hall**

Kitchen

11' 1" x 11' 8" (3.39m x 3.56m)

Lounge Area

14' 3" x 18' 1" (4.34m x 5.52m)

**Dining Room** 

14' 11" x 10' 0" (4.56m x 3.06m)

Study/ Play Room