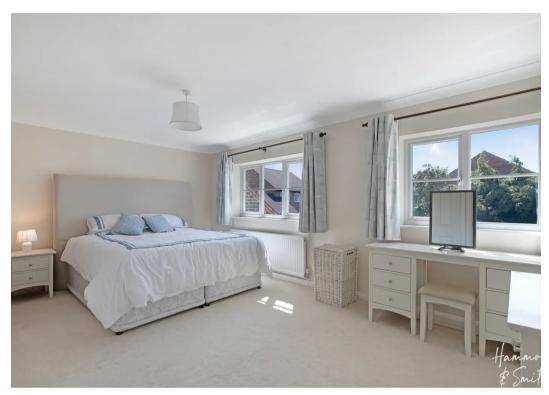

14' 4" x 8' 7" (4.37m x 2.62m)

**Downstairs Wc** 

First Floor

**Bedroom One** 

13' 9" x 16' 6" (4.18m x 5.04m)

**En-suite Shower Room** 

5' 6" x 6' 11" (1.68m x 2.11m)

**Bedroom Two** 