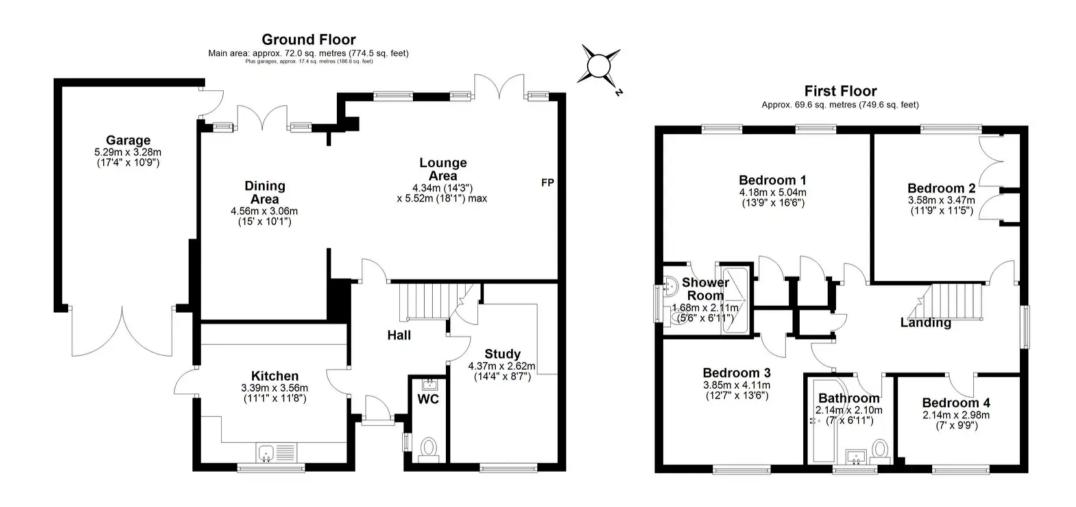

## **Entrance Hall**

Kitchen

11' 1" x 11' 8" (3.39m x 3.56m)

Lounge Area

14' 3" x 18' 1" (4.34m x 5.52m)

**Dining Room** 

14' 11" x 10' 0" (4.56m x 3.06m)

Study/ Play Room

14' 4" x 8' 7" (4.37m x 2.62m)

**Downstairs Wc** 

First Floor

**Bedroom One** 

13' 9" x 16' 6" (4.18m x 5.04m)

**En-suite Shower Room** 

5' 6" x 6' 11" (1.68m x 2.11m)

**Bedroom Two** 

11' 9" x 11' 5" (3.58m x 3.47m)

**Bedroom Three** 

12' 8" x 13' 6" (3.85m x 4.11m)

**Bedroom Four** 

7' 0" x 9' 9" (2.14m x 2.98m)

Family Bathroom

7' 0" x 6' 11" (2.14m x 2.10m)