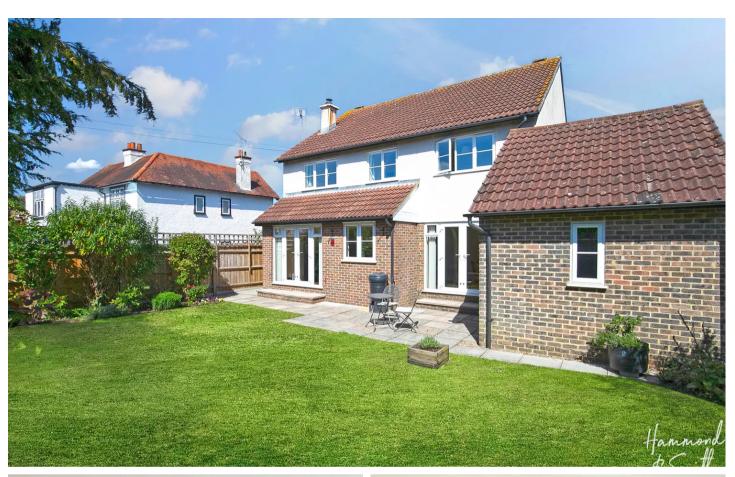

Council Tax band: G

Tenure: Freehold

- CHAIN FREE
- SPACIOUS HOME IN EXCESS OF 1500 SQFT
- CLOSE PROXIMITY TO HIGH STREET
- SHORT WALK TO STATION
- SOUTH FACING GARDEN
- POTENTIAL TO EXTEND
- DESIRABLE EPPING LOCATION