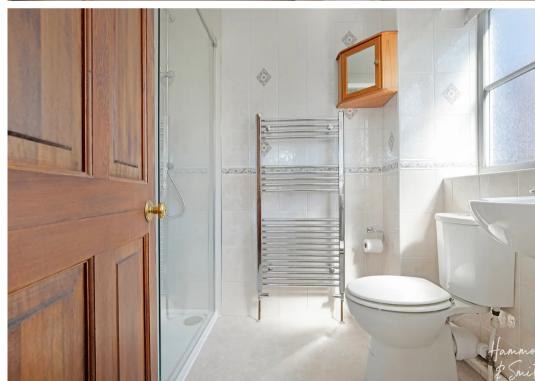

14' 4" x 8' 7" (4.37m x 2.62m)

**Downstairs Wc** 

First Floor

**Bedroom One** 

13' 9" x 16' 6" (4.18m x 5.04m)

**En-suite Shower Room** 

5' 6" x 6' 11" (1.68m x 2.11m)

**Bedroom Two** 

11' 9" x 11' 5" (3.58m x 3.47m)

**Bedroom Three** 

12' 8" x 13' 6" (3.85m x 4.11m)

**Bedroom Four** 

7' 0" x 9' 9" (2.14m x 2.98m)

Family Bathroom

7' 0" x 6' 11" (2.14m x 2.10m)