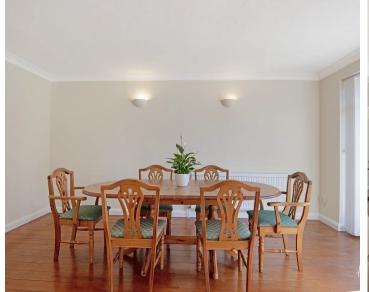

## **Entrance Hall**

Kitchen

11' 1" x 11' 8" (3.39m x 3.56m)

Lounge Area

14' 3" x 18' 1" (4.34m x 5.52m)

**Dining Room** 

14' 11" x 10' 0" (4.56m x 3.06m)

Study/ Play Room