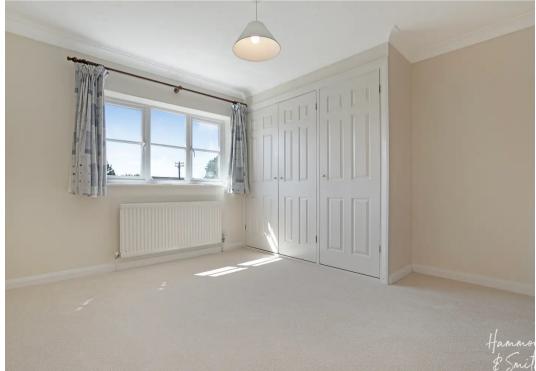

14' 4" x 8' 7" (4.37m x 2.62m)

**Downstairs Wc** 

First Floor

**Bedroom One** 

13' 9" x 16' 6" (4.18m x 5.04m)

**En-suite Shower Room** 

5' 6" x 6' 11" (1.68m x 2.11m)

**Bedroom Two** 

11' 9" x 11' 5" (3.58m x 3.47m)

**Bedroom Three** 

12' 8" x 13' 6" (3.85m x 4.11m)

**Bedroom Four** 

7' 0" x 9' 9" (2.14m x 2.98m)

Family Bathroom

7' 0" x 6' 11" (2.14m x 2.10m)