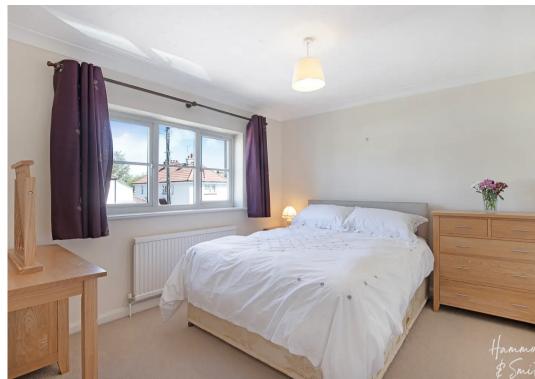

14' 4" x 8' 7" (4.37m x 2.62m)

**Downstairs Wc** 

First Floor

**Bedroom One** 

13' 9" x 16' 6" (4.18m x 5.04m)

**En-suite Shower Room** 

5' 6" x 6' 11" (1.68m x 2.11m)

**Bedroom Two** 

11' 9" x 11' 5" (3.58m x 3.47m)

**Bedroom Three** 

12' 8" x 13' 6" (3.85m x 4.11m)

**Bedroom Four** 

7' 0" x 9' 9" (2.14m x 2.98m)

Family Bathroom

7' 0" x 6' 11" (2.14m x 2.10m)