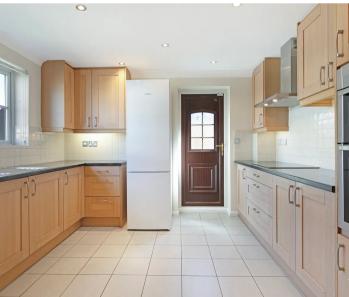

## **Entrance Hall**

Kitchen

11' 1" x 11' 8" (3.39m x 3.56m)

Lounge Area

14' 3" x 18' 1" (4.34m x 5.52m)

**Dining Room** 

14' 11" x 10' 0" (4.56m x 3.06m)

Study/ Play Room