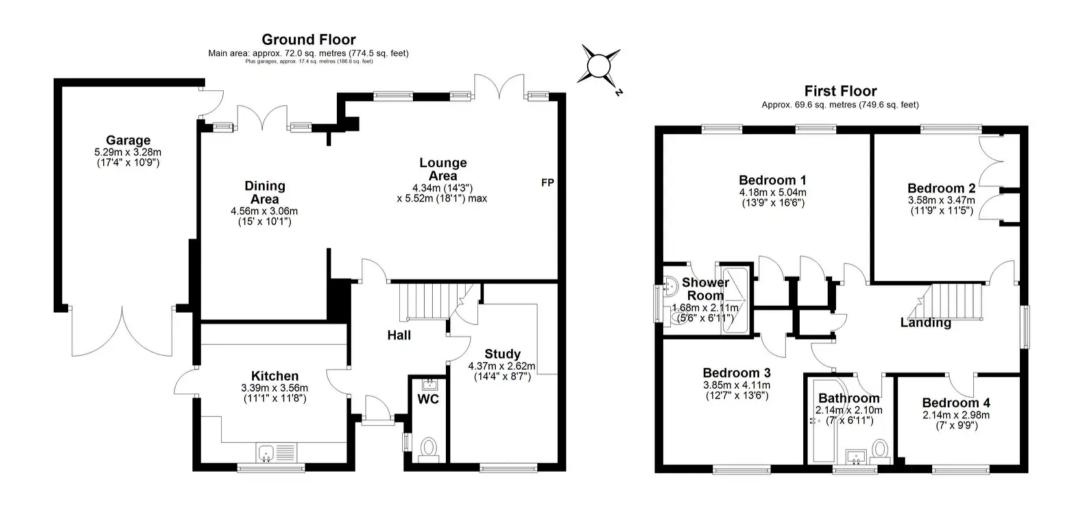

## **Entrance Hall**

Kitchen

11' 1" x 11' 8" (3.39m x 3.56m)

Lounge Area

14' 3" x 18' 1" (4.34m x 5.52m)

**Dining Room** 

14' 11" x 10' 0" (4.56m x 3.06m)

Study/ Play Room

14' 4" x 8' 7" (4.37m x 2.62m)

**Downstairs Wc** 

First Floor

**Master Bedroom** 

13' 9" x 16' 6" (4.18m x 5.04m)

**En-suite Shower Room** 

5' 6" x 6' 11" (1.68m x 2.11m)

**Bedroom Two** 

11' 9" x 11' 5" (3.58m x 3.47m)

**Bedroom Three** 

12' 8" x 13' 6" (3.85m x 4.11m)

**Bedroom Four** 

7' 0" x 9' 9" (2.14m x 2.98m)

Family Bathroom

7' 0" x 6' 11" (2.14m x 2.10m)