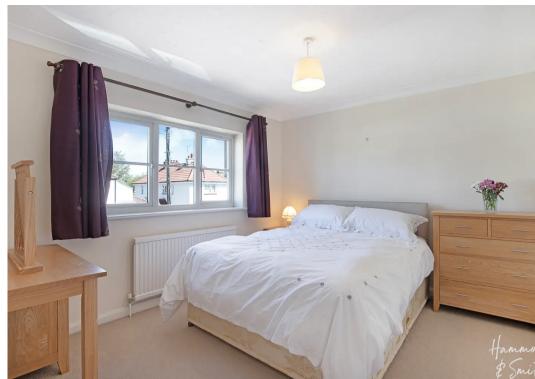

14' 4" x 8' 7" (4.37m x 2.62m)

**Downstairs Wc** 

First Floor

**Master Bedroom** 

13' 9" x 16' 6" (4.18m x 5.04m)

**En-suite Shower Room** 

5' 6" x 6' 11" (1.68m x 2.11m)

**Bedroom Two** 

11' 9" x 11' 5" (3.58m x 3.47m)

**Bedroom Three** 

12' 8" x 13' 6" (3.85m x 4.11m)

**Bedroom Four** 

7' 0" x 9' 9" (2.14m x 2.98m)

Family Bathroom

7' 0" x 6' 11" (2.14m x 2.10m)