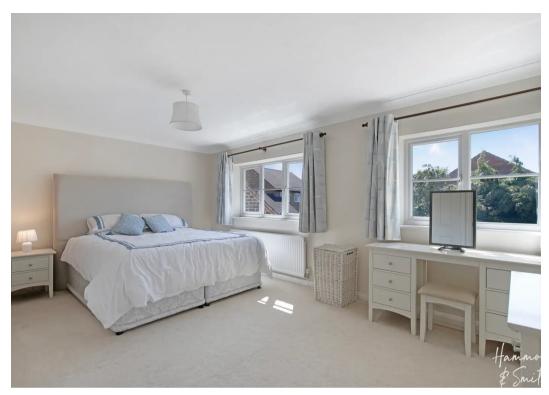

14' 4" x 8' 7" (4.37m x 2.62m)

**Downstairs Wc** 

First Floor

**Master Bedroom** 

13' 9" x 16' 6" (4.18m x 5.04m)

**En-suite Shower Room** 

5' 6" x 6' 11" (1.68m x 2.11m)

**Bedroom Two** 