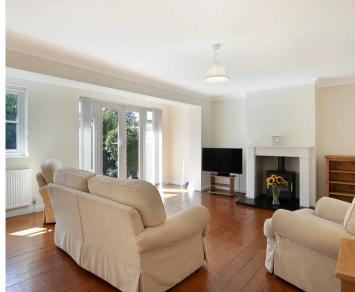

## **Entrance Hall**

Kitchen

11' 1" x 11' 8" (3.39m x 3.56m)

Lounge Area

14' 3" x 18' 1" (4.34m x 5.52m)

**Dining Room** 

14' 11" x 10' 0" (4.56m x 3.06m)

Study/ Play Room