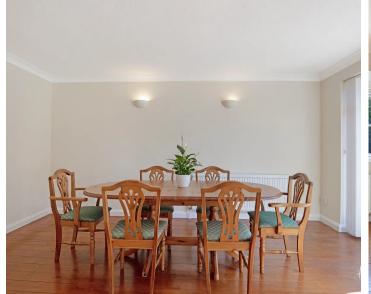

## **Entrance Hall**

Kitchen

11' 1" x 11' 8" (3.39m x 3.56m)

Lounge Area

14' 3" x 18' 1" (4.34m x 5.52m)

**Dining Room** 

14' 11" x 10' 0" (4.56m x 3.06m)

Study/ Play Room