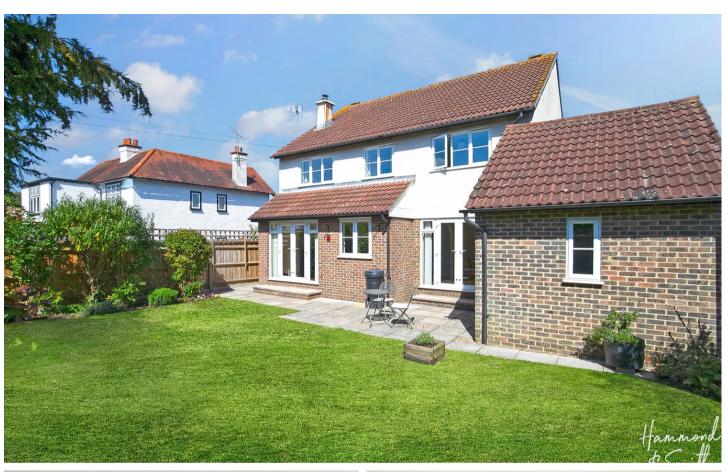

Council Tax band: G

Tenure: Freehold

- CHAIN FREE
- SPACIOUS HOME IN EXCESS OF 1500 SQFT
- CLOSE PROXIMITY TO HIGH STREET
- SHORT WALK TO STATION
- SOUTH FACING GARDEN
- POTENTIAL TO EXTEND
- DESIRABLE EPPING LOCATION