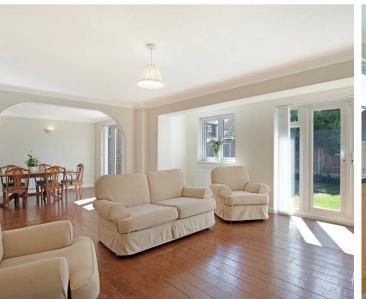

## **Entrance Hall**

Kitchen

11' 1" x 11' 8" (3.39m x 3.56m)

Lounge Area

14' 3" x 18' 1" (4.34m x 5.52m)

**Dining Room** 

14' 11" x 10' 0" (4.56m x 3.06m)

Study/ Play Room