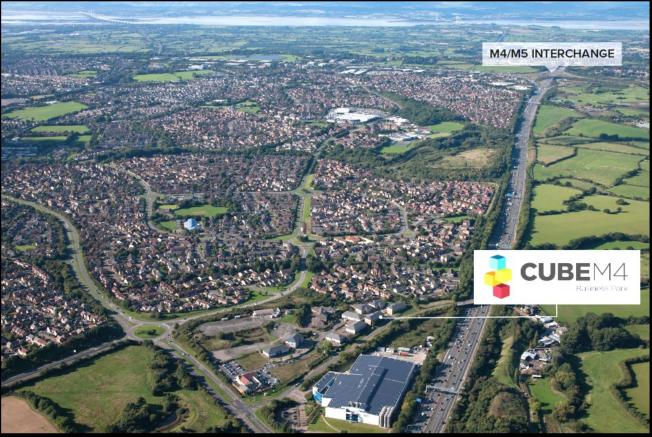

#### Location - BS16 1FX

Simwood House is located on CUBE M4 Business Park in North Bristol on Old Gloucester road, 1.3 miles from Parkway Train Station. Located 2 miles from junction 19 of the M32 and 4 miles from junction 16 of the M5.