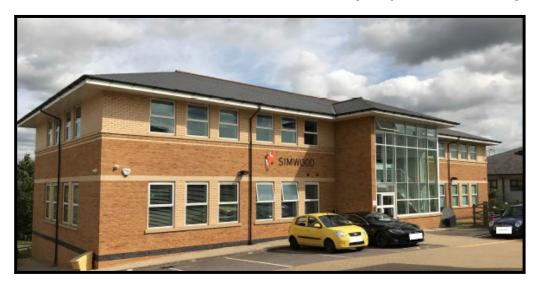

# Preliminary Leasing Brochure - Offices To Let Simwood House, CUBE M4 Business Park, North Bristol, BS16 1FX

Ground & 1st floor offices: 1,711 - 5,133 sq ft (159 - 477 sq m)

#### Description

Simwood House an attractive modern detached office building across two floors. The various available office suites benefit from the following:

- VRF A/C within suspended ceilings with LED lighting.
- High quality WC's and shower provisions.
- Excellent natural light, floor to ceiling heights and raised access floors.
- Secure cycle provisions and 24/7 access via key fob.
- Fibre available 1 plus Gb/s of internet connectivity .