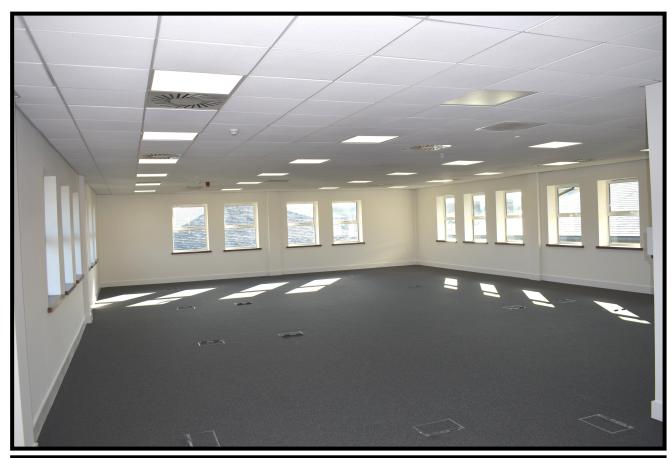

#### Description

Simwood House an attractive modern detached office building across two floors. The various available office suites benefit from the following:

- VRF A/C within suspended ceilings with LED lighting.
- High quality WC's and shower provisions.
- Excellent natural light, floor to ceiling heights and raised access floors.
- Secure cycle provisions and 24/7 access via key fob.
- Fibre available 1 plus Gb/s of internet connectivity .

## **Available Space**

| Floor        | Area (Sq ft) | Area (Sq M) | Parking |
|--------------|--------------|-------------|---------|
| 1st Floor    | 3,422        | 318         | 8       |
| Ground Floor | 1,711        | 159         | 4       |