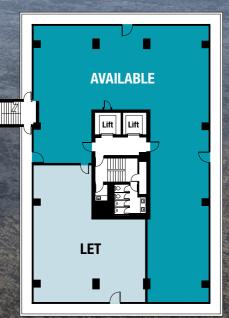

| Suite                                      | Floor Area (Net     | Internal Area)   | Parking Allocation |
|--------------------------------------------|---------------------|------------------|--------------------|
| <b>13th Floor</b> Available September 2024 | 4,239 sq ft         | (394 sq m)       | 2                  |
| <b>3rd Floor</b> Available September 2024  | 1.500 - 3.296 sa ft | (139 - 306 sa m) | 1                  |

3rd Floor: 3,296 sq ft (Subdivision available from 1,500 sq ft+)