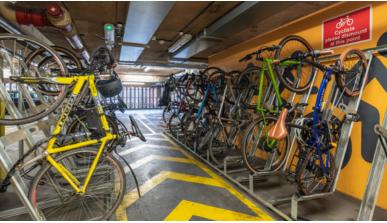

## **KEY BUILDING FEATURES INCLUDE:**

2.75M FLOOR TO SOFFIT HEIGHT

**EXPOSED** SERVICES FINISH

FLOOR BY FLOOR VRF HEATING AND COOLING

78 CYCLE SPACES

CO WORKING OFFER WITH RESTAURANT WITH TERRACE

COFFEE

EPC A/B ON REFURBISHED SPACE

CYCLE HUB AND REPAIR STATION

78 CYCLE SPACES

TRAINS TO THE CAPITAL EVERY

15 MINUTES