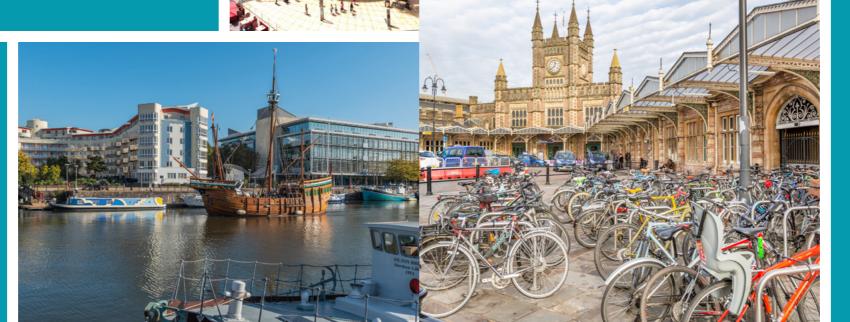

# BEACON TOWER IS A LANDMARK OFFICE BUILDING SITUATED IN THE HEART OF THE CITY

Temple Meads mainline train station is a 15 minute walk away as is Cabot Circus Shopping Centre. Access to the M32 and regional motorway network is only one mile away and a comprehensive bus service including the new Metro network runs adjacent to the building.

The popular Bristol Beacon venue is directly opposite as is the Trenchard Street multi storey car park which provides additional short term and long term licence car parking.