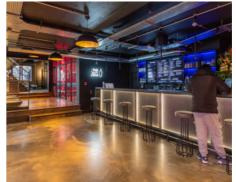

## **KEY BUILDING FEATURES INCLUDE:**

2.75M FLOOR TO SOFFIT HEIGHT

**EXPOSED** SERVICES FINISH

FLOOR BY FLOOR VRF HEATING AND COOLING

78 CYCLE SPACES

CO WORKING OFFER WITH RESTAURANT WITH TERRACE

COFFEE

EPC A/B ON REFURBISHED SPACE