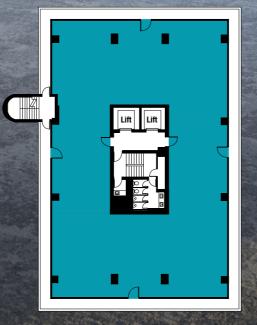

| Suite                                      | Floor Area (Net     | Internal Area)   | Parking Allocation |
|--------------------------------------------|---------------------|------------------|--------------------|
| <b>13th Floor</b> Available September 2024 | 4,239 sq ft         | (394 sq m)       | 2                  |
| <b>3rd Floor</b> Available September 2024  | 1.500 - 3.296 sa ft | (139 - 306 sa m) | 1                  |

3rd Floor: 3,296 sq ft (Subdivision available from 1,500 sq ft+)