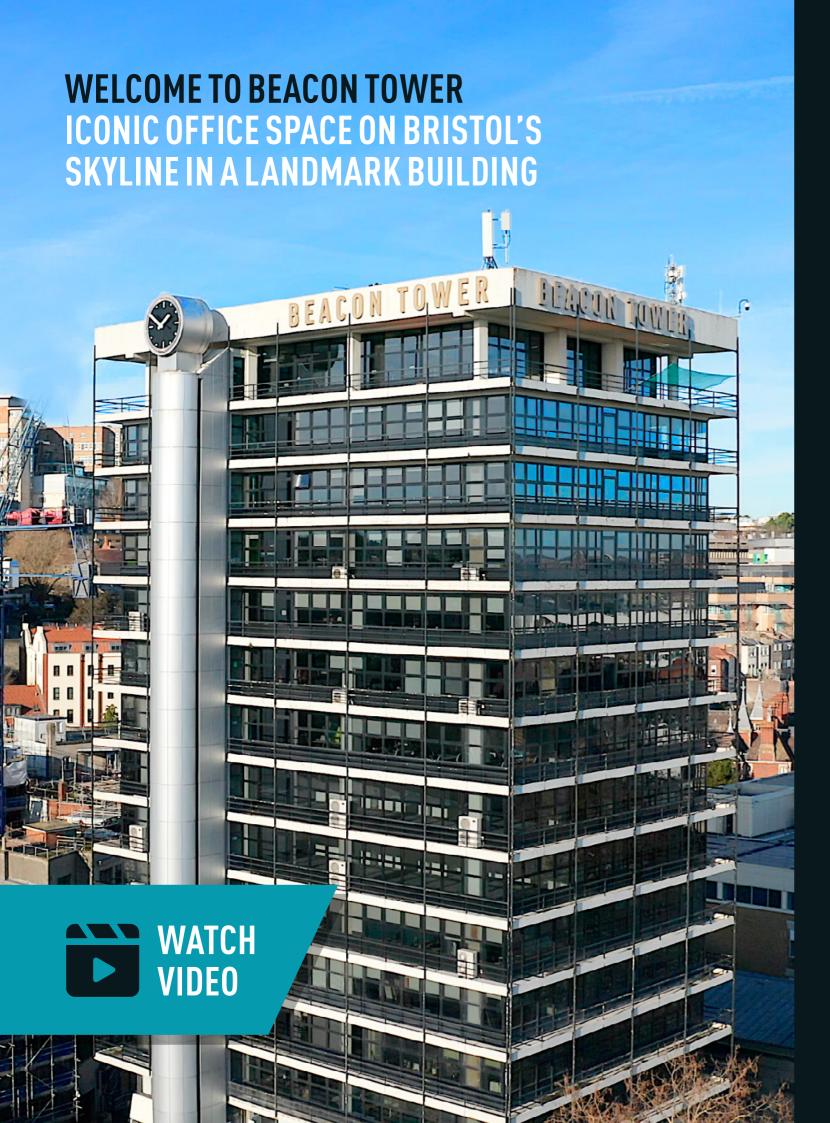

# BEACON TOWER IS A LANDMARK OFFICE BUILDING SITUATED IN THE HEART OF THE CITY

Temple Meads mainline train station is a 15 minute walk away as is Cabot Circus Shopping Centre. Access to the M32 and regional motorway network is only one mile away and a comprehensive bus service including the new Metro network runs adjacent to the building.

The popular Bristol Beacon venue is directly opposite as is the Trenchard Street multi storey car park which provides additional short term and long term licence car parking.