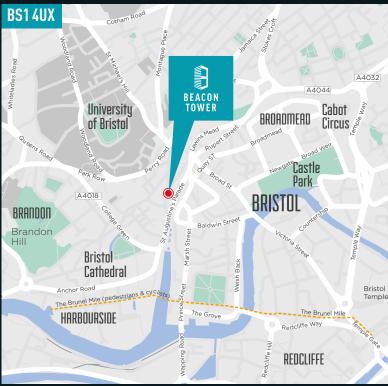

# BEACON TOWER IS A LANDMARK OFFICE BUILDING SITUATED IN THE HEART OF THE CITY

Temple Meads mainline train station is a 15 minute walk away as is Cabot Circus Shopping Centre. Access to the M32 and regional motorway network is only one mile away and a comprehensive bus service including the new Metro network runs adjacent to the building.

The popular Bristol Beacon venue is directly opposite as is the Trenchard Street multi storey car park which provides additional short term and long term licence car parking.