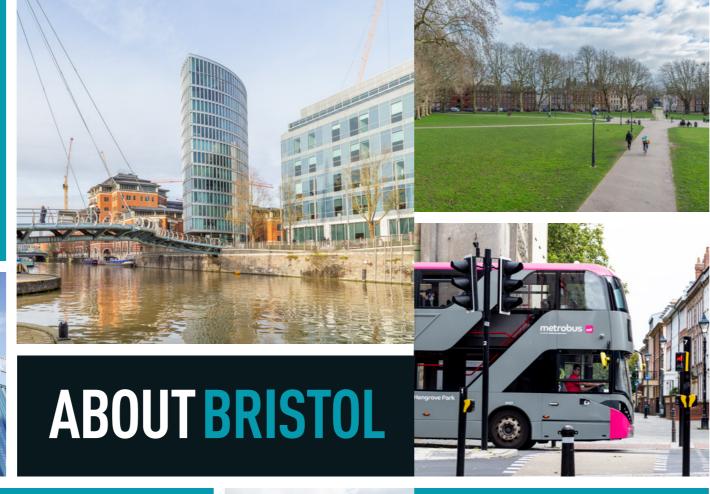

# BEACON TOWER IS A LANDMARK OFFICE BUILDING SITUATED IN THE HEART OF THE CITY

Temple Meads mainline train station is a 15 minute walk away as is Cabot Circus Shopping Centre. Access to the M32 and regional motorway network is only one mile away and a comprehensive bus service including the new Metro network runs adjacent to the building.

The popular Bristol Beacon venue is directly opposite as is the Trenchard Street multi storey car park which provides additional short term and long term licence car parking.