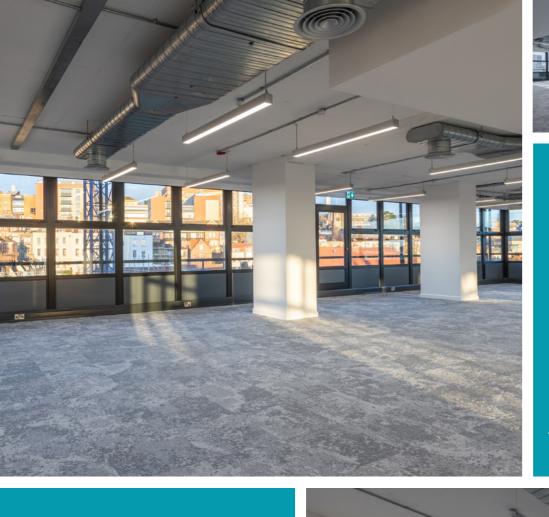

BUILDING M&E All electric

OPENABLE WINDOWS PROVING NATURAL FRESHAIR

CRREM 2040 UNTIL INTERVENTION REQUIRED

OFFERING EXCELLENT FACILITIES AND ACCESS TO AN ABUNDANCE OF LOCAL AMENITIES

~

A 15-STOREY TOWER OFFERING MODERN, FLEXIBLE, OPEN PLAN OFFICE ACCOMMODATION DESIGNED AROUND A CENTRAL CORE