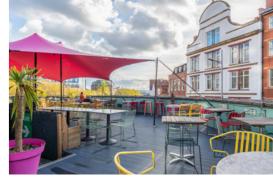

## **KEY BUILDING FEATURES INCLUDE:**

2.75M FLOOR TO SOFFIT HEIGHT

**EXPOSED** SERVICES FINISH

FLOOR BY FLOOR VRF HEATING AND COOLING

78 CYCLE SPACES

CO WORKING OFFER WITH RESTAURANT WITH TERRACE

COFFEE

EPC A/B ON REFURBISHED SPACE

BUILDING **OPERATIONAL** SYSTEMS

**MANAGEMENT AND** RECEPTIONIST

MIXED USE SCHEME ENHANCING AMENITIES FOR COMMUNITY

RESTAURANT WITH TERRACE

GYM FACILITIES

**RE-ACTIVATING HISTORIC BUILDING IN THE CENTRE OF BRISTOL** 