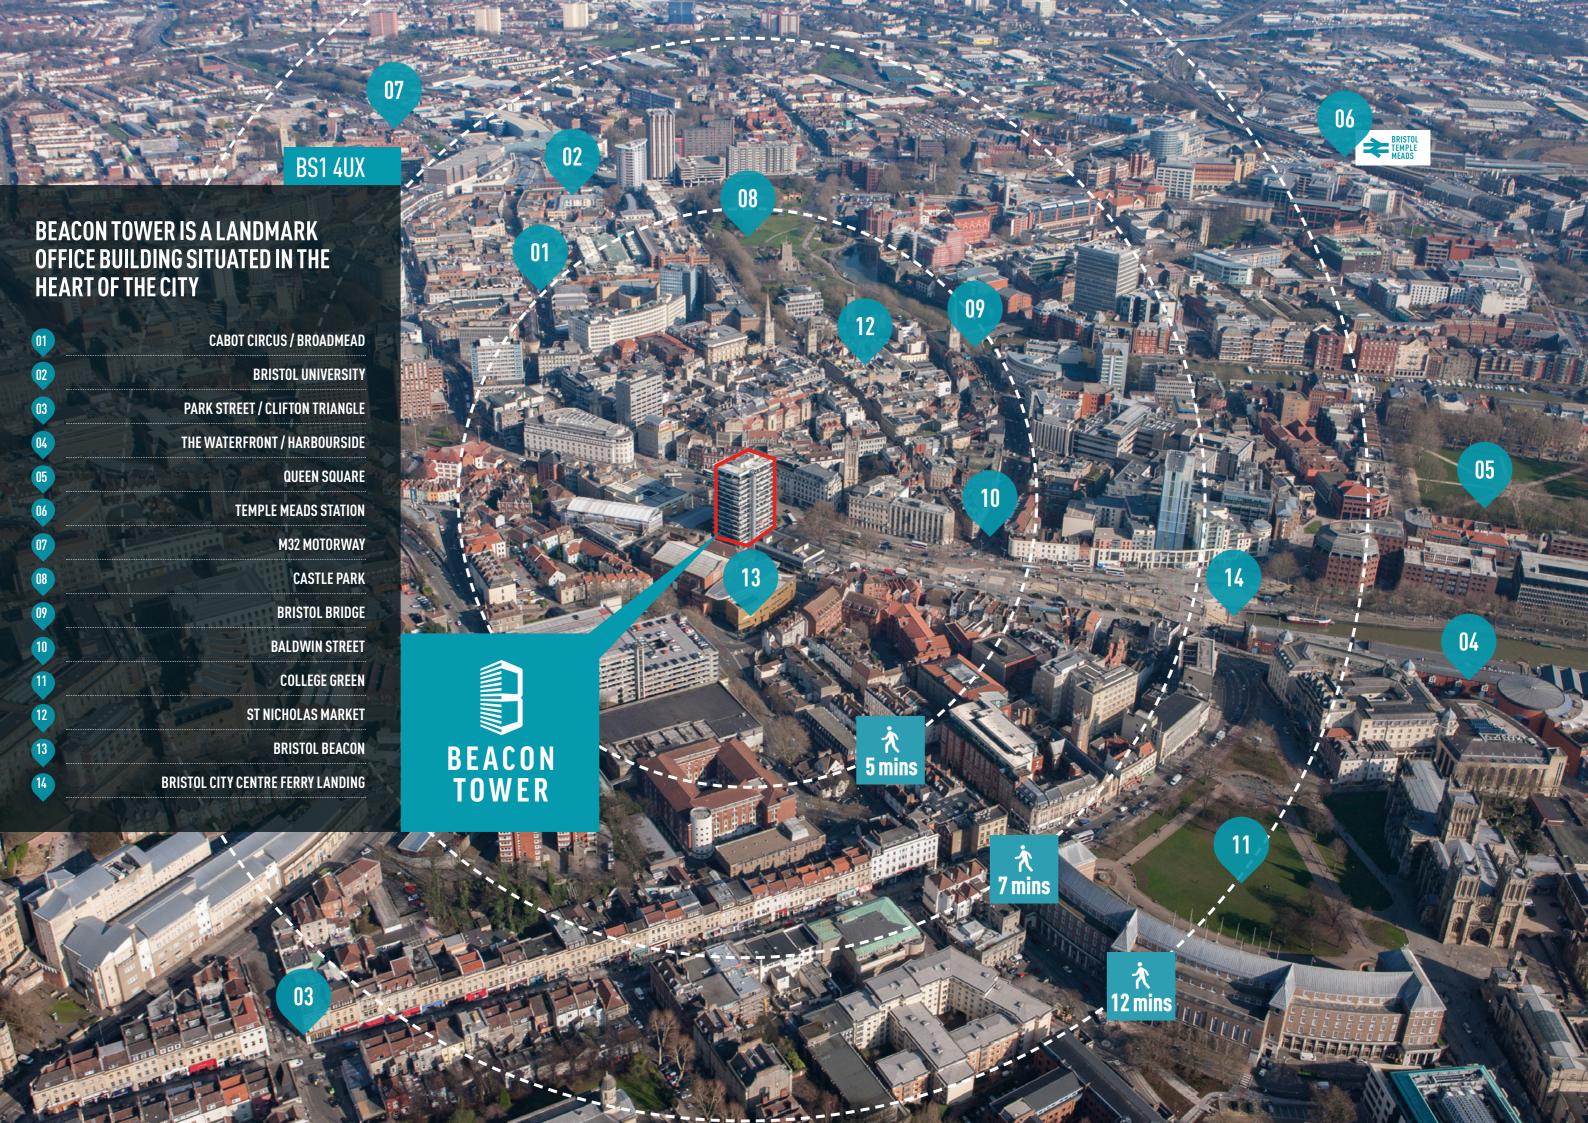

# BEACON TOWER IS A LANDMARK OFFICE BUILDING SITUATED IN THE HEART OF THE CITY

Temple Meads mainline train station is a 15 minute walk away as is Cabot Circus Shopping Centre. Access to the M32 and regional motorway network is only one mile away and a comprehensive bus service including the new Metro network runs adjacent to the building.

The popular Bristol Beacon venue is directly opposite as is the Trenchard Street multi storey car park which provides additional short term and long term licence car parking.