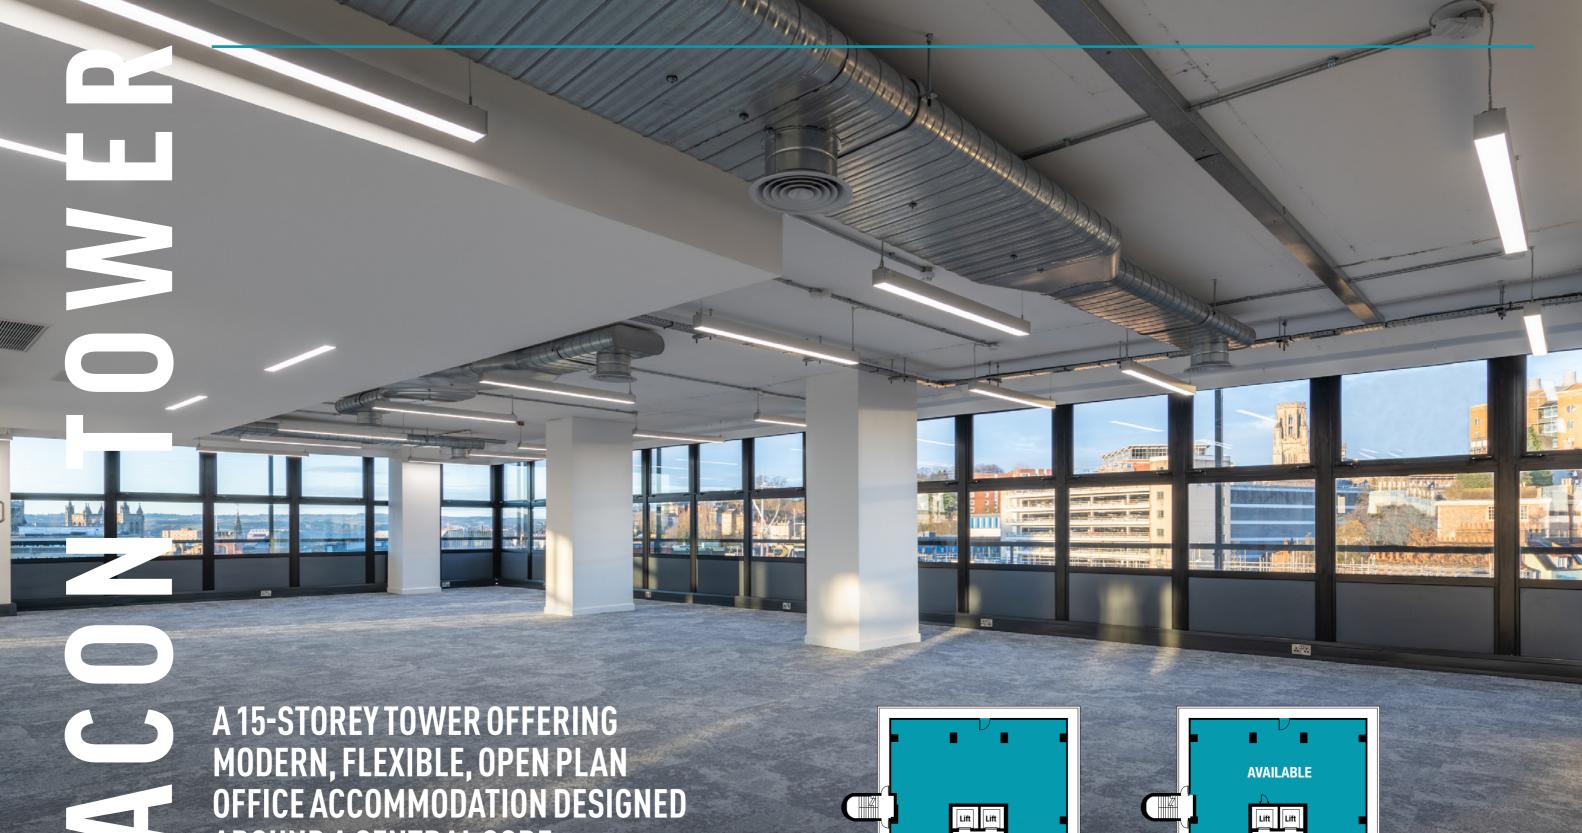

BUILDING M&E All electric

OPENABLE WINDOWS PROVING NATURAL FRESHAIR

CRREM 2040 UNTIL INTERVENTION REQUIRED

OFFERING EXCELLENT FACILITIES AND ACCESS TO AN ABUNDANCE OF LOCAL AMENITIES

~

A 15-STOREY TOWER OFFERING MODERN, FLEXIBLE, OPEN PLAN OFFICE ACCOMMODATION DESIGNED AROUND A CENTRAL CORE