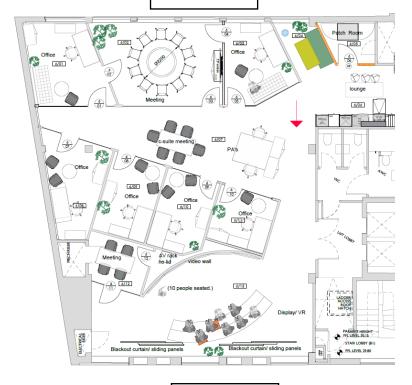

#### Description

41 Corn Street has been fully refurbished throughout providing high quality open plan offices to the following specification:

- Fully fitted with desks, meeting rooms & collaboration spaces, kitchen and break out areas.
- New exposed services air conditioning & LED lighting.
- New carpeting, perimeter trunking and redecoration throughout with a kitchenette on each floor.
- Private roof terraces on 2nd & 5th floors.
- Shower & changing provision via agreement.