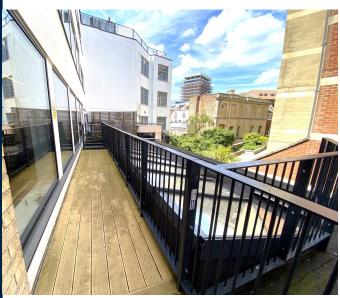

#### Description

41 Corn Street has been fully refurbished throughout providing high quality open plan offices to the following specification:

- Fully fitted with desks, meeting rooms & collaboration spaces, kitchen and break out areas.
- New exposed services air conditioning & LED lighting.
- New carpeting, perimeter trunking and redecoration throughout with a kitchenette on each floor.
- Private roof terraces on 2nd & 5th floors.
- Shower & changing provision via agreement.

## **Availability**

| Floor | Area (Sq ft)    | Area (Sq M) |
|-------|-----------------|-------------|
| 6th   | 2,325           | 216         |
| 5th   | 2,476 + Terrace | 230         |
| 3rd   | 3,315           | 308         |
| 2nd   | 3,315 + Terrace | 307         |
| 1st   | 4,144           | 385         |
| Total | 15,575 sq ft    | 1,466 sq m  |