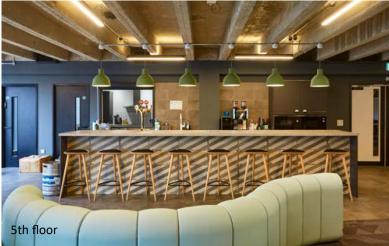

#### Description

41 Corn Street has been fully refurbished throughout providing high quality open plan offices to the following specification:

- Fully fitted with desks, meeting rooms & collaboration spaces, kitchen and break out areas.
- New exposed services air conditioning & LED lighting.
- New carpeting, perimeter trunking and redecoration throughout with a kitchenette on each floor.
- Private roof terraces on 2nd & 5th floors.
- Shower & changing provision via agreement.

## 5th Floor fit out