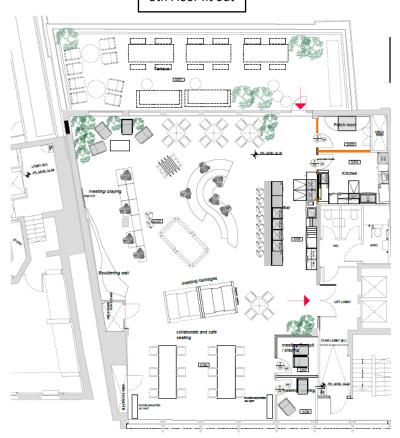

#### Description

41 Corn Street has been fully refurbished throughout providing high quality open plan offices to the following specification:

- Fully fitted with desks, meeting rooms & collaboration spaces, kitchen and break out areas.
- New exposed services air conditioning & LED lighting.
- New carpeting, perimeter trunking and redecoration throughout with a kitchenette on each floor.
- Private roof terraces on 2nd & 5th floors.
- Shower & changing provision via agreement.