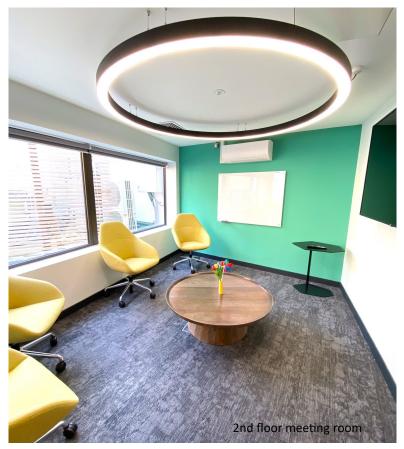

#### Description

41 Corn Street has been fully refurbished throughout providing high quality open plan offices to the following specification:

- Fully fitted with desks, meeting rooms & collaboration spaces, kitchen and break out areas.
- New exposed services air conditioning & LED lighting.
- New carpeting, perimeter trunking and redecoration throughout with a kitchenette on each floor.
- Private roof terraces on 2nd & 5th floors.
- Shower & changing provision via agreement.

## **Availability**

| Floor | Area (Sq ft)    | Area (Sq M) |
|-------|-----------------|-------------|
| 6th   | 2,325           | 216         |
| 5th   | 2,476 + Terrace | 230         |
| 3rd   | 3,315           | 308         |
| 2nd   | 3,315 + Terrace | 307         |
| 1st   | 4,144           | 385         |
| Total | 15,575 sq ft    | 1,466 sq m  |