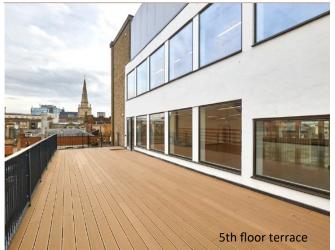

#### Description

41 Corn Street has been fully refurbished throughout providing high quality open plan offices to the following specification:

- Fully fitted with desks, meeting rooms & collaboration spaces, kitchen and break out areas.
- New exposed services air conditioning & LED lighting.
- New carpeting, perimeter trunking and redecoration throughout with a kitchenette on each floor.
- Private roof terraces on 2nd & 5th floors.
- Shower & changing provision via agreement.

## **Availability**

| Floor | Area (Sq ft)    | Area (Sq M) |
|-------|-----------------|-------------|
| 6th   | 2,325           | 216         |
| 5th   | 2,476 + Terrace | 230         |
| 3rd   | 3,315           | 308         |
| 2nd   | 3,315 + Terrace | 307         |
| 1st   | 4,144           | 385         |
| Total | 15,575 sq ft    | 1,466 sq m  |