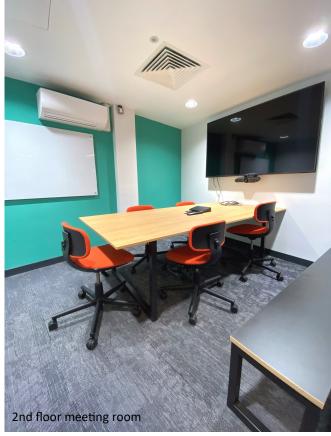

#### Description

41 Corn Street has been fully refurbished throughout providing high quality open plan offices to the following specification:

- Fully fitted with desks, meeting rooms & collaboration spaces, kitchen and break out areas.
- New exposed services air conditioning & LED lighting.
- New carpeting, perimeter trunking and redecoration throughout with a kitchenette on each floor.
- Private roof terraces on 2nd & 5th floors.
- Shower & changing provision via agreement.

## **Availability**

| Floor | Area (Sq ft)    | Area (Sq M) |
|-------|-----------------|-------------|
| 6th   | 2,325           | 216         |
| 5th   | 2,476 + Terrace | 230         |
| 3rd   | 3,315           | 308         |
| 2nd   | 3,315 + Terrace | 307         |
| 1st   | 4,144           | 385         |
| Total | 15,575 sq ft    | 1,466 sq m  |