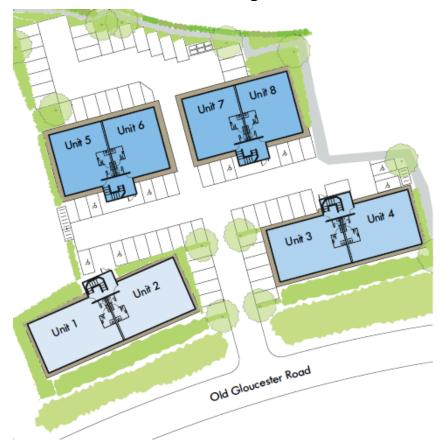

ailable upon on application to the sole agents.

#### Tenure

The office suites are available via new lease's directly from the Landlord for a term of years to be agreed.

Consideration, may be given to the sale of the freehold interest with vacant possession.

#### **Business Rates**

Unit 8 Rateable Value : £30,0698 Rates Payable 2023/2024: £15,045 (£5.73 per sq ft.)

We recommend all interested parties contact the local authority to confirm the exact rating liability on the office suites.

Use - Class E (Formerly, B1 Offices).

**EPC** - C58

#### VAT

The buildings are elected for VAT and therefore VAT will be chargeable on the rent or service charge.

#### Legal Costs

Each party is responsible for their own costs.



## savills.co.uk





savills.co.uk



**Cube M4 Building Plan** 



#### Important Notice

Savills, their clients and any joint agents give notice that:

1. They are not authorised to make or give any representations or warranties in relation to the property either here or elsewhere, either on their own behalf or on behalf of their client or otherwise. They assume no responsibility for any statement that may be made in these particulars. These particulars do not form part of any offer or contract and must not be relied upon as statements or representations of fact.

2. Any areas, measurements or distances are approximate. The text, photographs and plans are for guidance only and are not necessarily comprehensive. It should not be assumed that the property has all necessary planning, building regulation or other consents and Savills have not tested any se