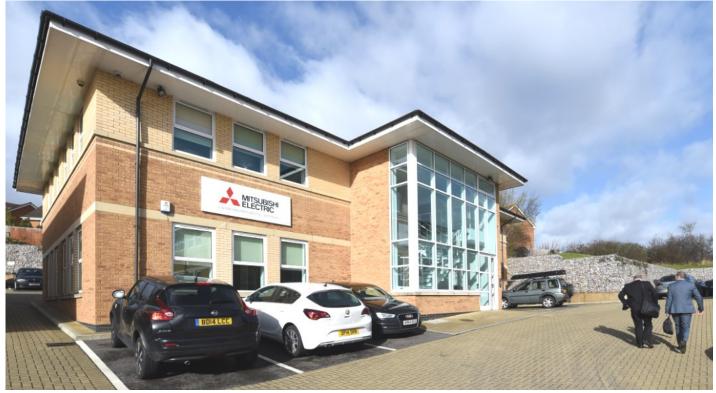

# OFFICE TO LET (MAY SELL) Unit 8, CUBE M4 Business Park, North Bristol, BS16 1FX

Ground & 1<sup>st</sup> floor offices: 1,300 - 2,622 sq ft + 8 parking spaces

### Location - BS16 1FX

Unit 8 is located on CUBE M4 Business Park in North Bristol on Old Gloucester road, 1.3 miles from Parkway Train Station. Located 2 miles from junction 19 of the M32 and 4 miles from junction 16 of the M5.

#### Description

Unit 8 an attractive modern semi detached office building across two floors. The ground and 1st floor office suites benefit from the following specification:

- VRF A/C within suspended ceilings with LED lighting.
- High quality WC's and shower provisions.
- Excellent natural light, floor to ceiling heights and raised access floors.
- Secure cycle provisions and 24/7 access via key fob.