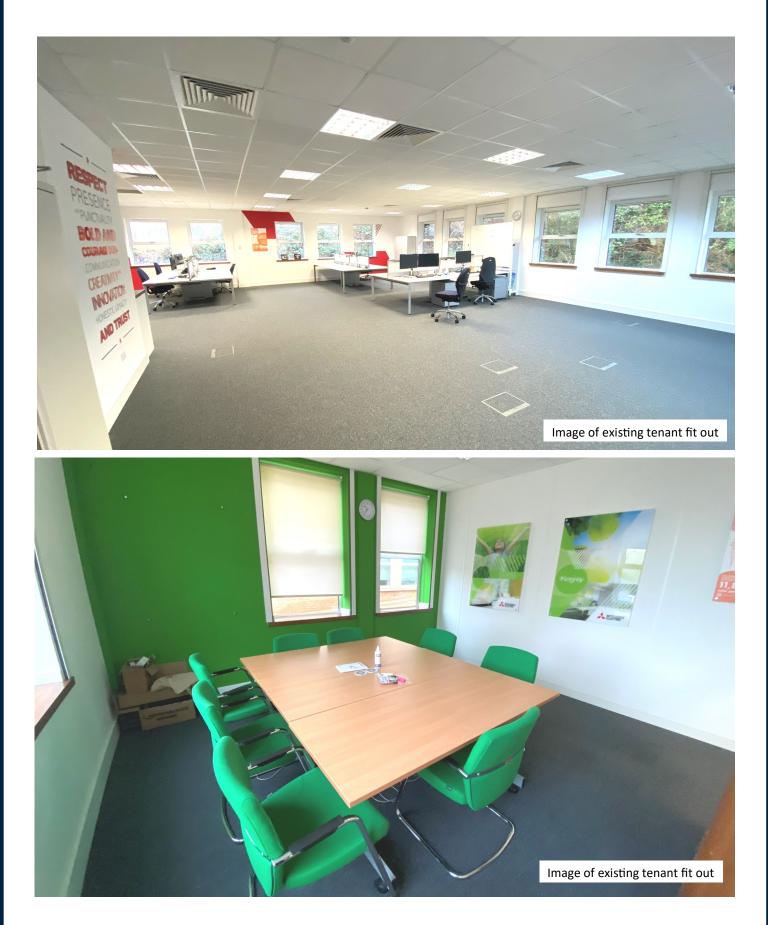

#### Description

Unit 8 an attractive modern semi detached office building across two floors. The ground and 1st floor office suites benefit from the following specification:

- VRF A/C within suspended ceilings with LED lighting.
- High quality WC's and shower provisions.
- Excellent natural light, floor to ceiling heights and raised access floors.
- Secure cycle provisions and 24/7 access via key fob.