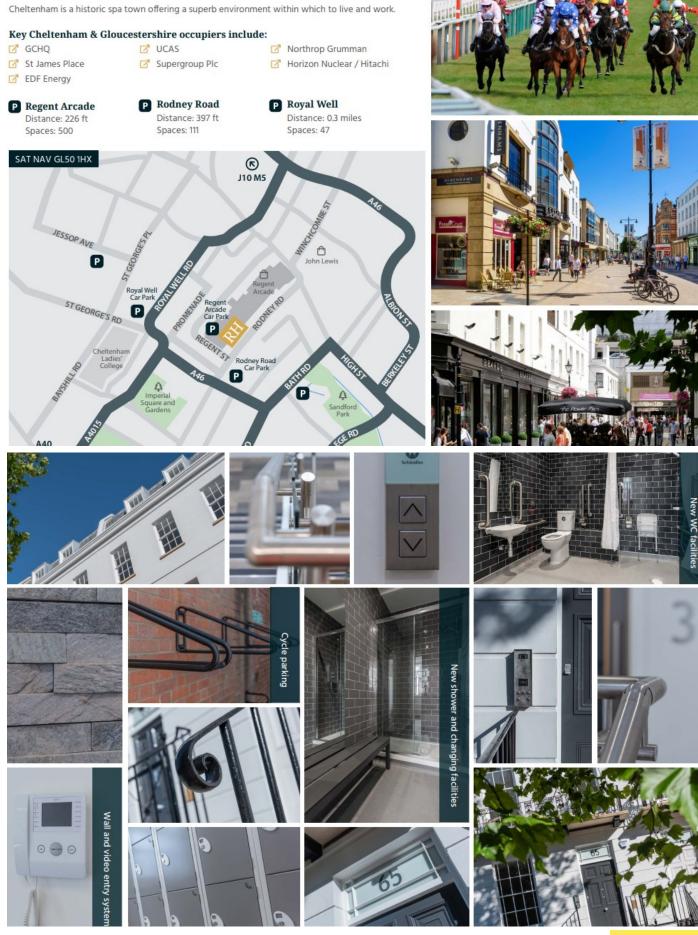

#### Location - GL50 1HX

Regent House is located in a prime central Cheltenham Town Centre location at the junction of Rodney Road & Regent Street adjacent to the Promenade and Regent Arcade retail areas. Major occupiers in the vicinity include GCHQ, RBS, Barnett Waddingham, Super Group & UCAS.

### Cheltenham – a wonderful place to live and work