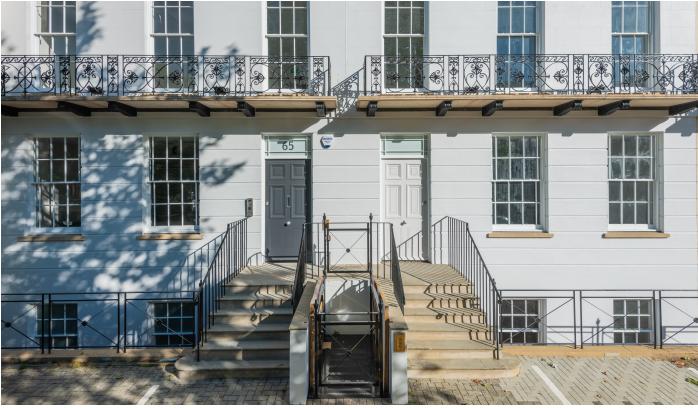

#### Description

Regent House is a modern mid terrace office building of steel frame construction with an attractive Georgian façade. The building was comprehensively redeveloped in 2019 benefiting from the following specification: