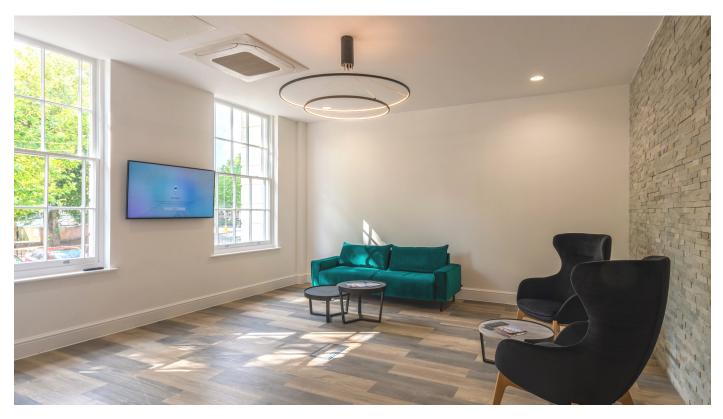

- VRF air conditioning and LED lighting.
- New cycle, shower and changing provision.
- Open plan offices with excellent natural lighting.
- 10 person passenger lift serving all floors and external platform lift adjacent to the front steps.