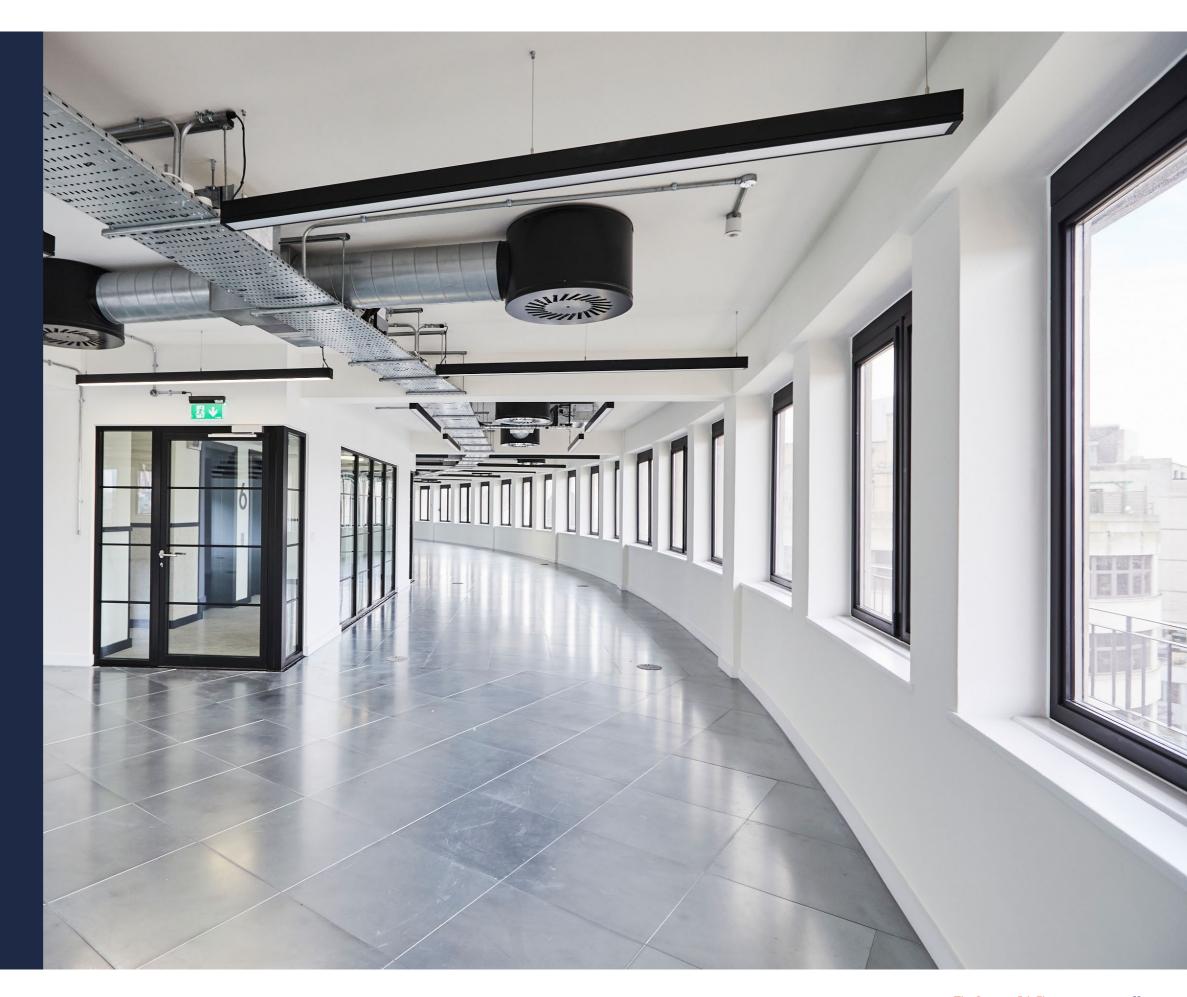

The dynamic new entrance creates a contemporary approach, re-energising this street steeped in history. Remodelled using panelled timer and matt black aluminium, the entrance is complemented by vertical glazing.

BREEAM 'Very Good'

100% electric

EPC rating B

Pivot + Mark Exterior.

4 P+M 5