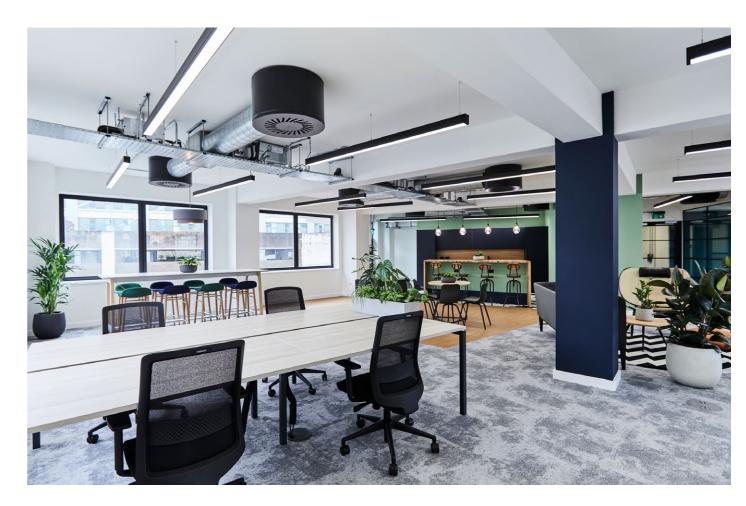

## light + stylish

The available accommodation offers flexible floor plates enhanced by exposed services and crittal style black panel glazing.

10 P+M The Space - 5th Floor 11

## plug + play

Offering options for both plug & play and CAT A office space – Pivot + Mark is perfect for businesses looking for choice, in an unrivalled location.

Fibre enabled

Open plan desks

Hat dacks

Breakout areas