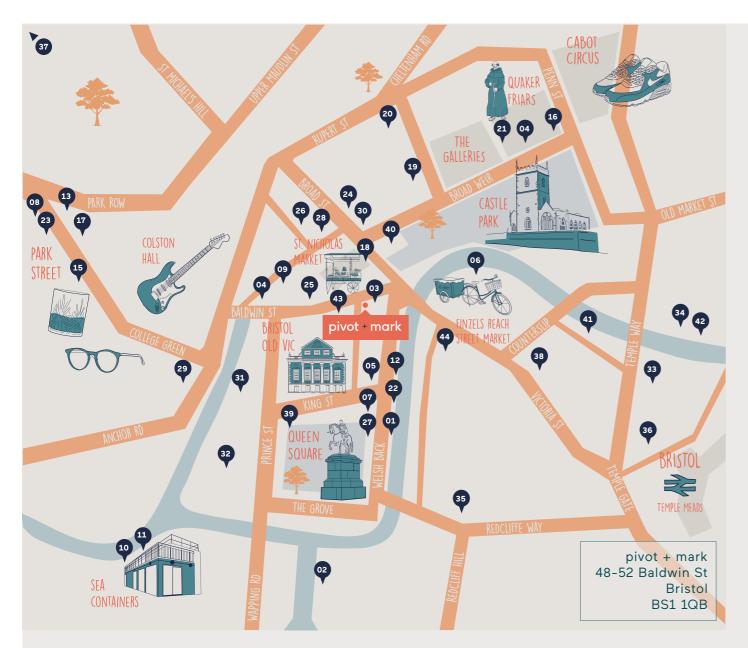

18 P+M Location 19

#### 01 Adelina Yard 13 Ace & Tate 02 Casa 14 Apple 24 Full Court Press 03 Sandwich Sandwich 15 Cooshti 25 Playground Coffee House 04 Franco Manca 26 Small Street Espresso 16 Harvey Nichols 05 King Street Brew House 17 Whistles 27 Spicer+Cole 06 Left Handed Giant

Fitness

Retail

18 Cityzen Bikram & Hot Yoga 28 Bristol Harbour Hotel

19 Fitness4Less

20 PureGvm 21 The Gym

22 Workout Harbourside

Coffee

23 Bristol & Bath Rum Distillery 33 Womble Bond Dickinson

Hotels

29 Marriott Royal

30 Mercure Bristol Grand 31 Radisson Blu

32 The Bristol Hotel

**Local Occupiers** 

34 Burges Salmon

35 Epic Systems

36 OVO Energy

37 BBC Studios

38 EY

39 KPMG

40 Graphcore

41 NFU

42 PWC

43 Loungers Group

44 TLT LLP