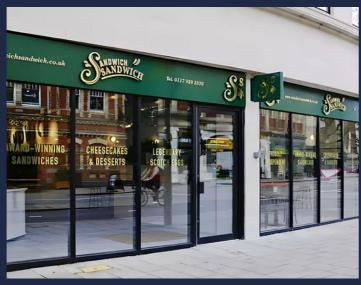

01 Bristol Old Vic

02 Mud Dock Café & Bar

03 Sandwich Sandwich 04 Left Handed Giant

05 Castle Park

06 Three Brothers Burgers

05

06

Positioned amongst the best amenities on offer, Pivot + Mark gives occupiers everything they need all on the doorstep. Whether its a breakfast meeting, a business lunch, or after-work drinks, its a location that really does have it all.

#### 01 Adelina Yard 13 Ace & Tate 02 Casa 14 Apple 24 Full Court Press 03 Sandwich Sandwich 15 Cooshti 25 Playground Coffee House 04 Franco Manca 26 Small Street Espresso 16 Harvey Nichols 05 King Street Brew House 17 Whistles 27 Spicer+Cole 06 Left Handed Giant