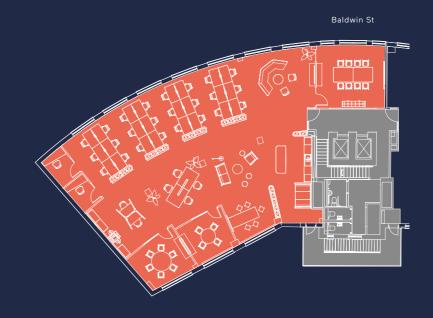

| Workstations          | 24 | Phone rooms     | 02 |
|-----------------------|----|-----------------|----|
| 4 person meeting room | 01 | Breakout area   | 01 |
| 6 person meeting room | 01 | Waiting area    | 01 |
| 8 person meeting room | 01 | Total occupancy | 28 |
| Hot desks             | 04 |                 |    |

For indicative purposes only. Not to scale.

Office
Core

North

12 P+M 13