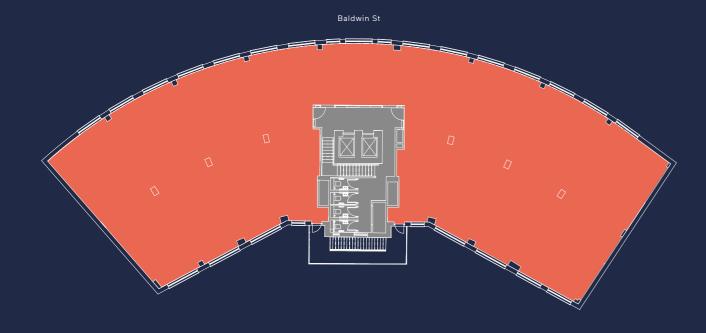

### space + scale

| Floor    | Sq Ft | Sq M  |
|----------|-------|-------|
| 5th      | 5,955 | 553.2 |
| Part 3rd | 3,282 | 304.9 |
| Total    | 9,237 | 858.1 |

5th Floor 5,955 Sq Ft / 553.2 Sq M

Part 3rd Floor 3,282 Sq Ft / 304.9 Sq M

For indicative purposes only. Not to scale.

Office
Core

North

12 P+M 13