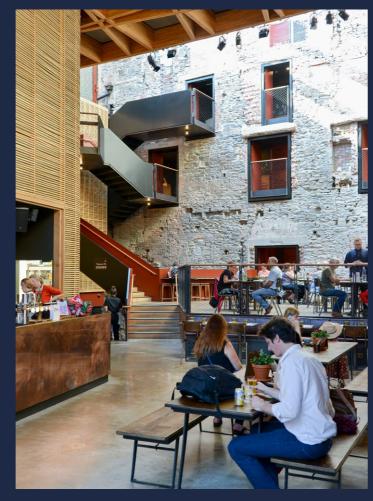

### detail + focus

A balance of great design and thoughtful details, Pivot + Mark is a place that works differently. The specification sets the tone of a workplace that enhances productivity and collaboration.

Comprehensive refurbishment

Flexible floor plates

Available either open plan or fully fitted

2 x refurbished passenger lifts

Air conditioning

Exposed services

LED lighting

Raised floors

70 cycle spaces

Client coffee bar reception

8 showers & drying room

70 lockers

New WCs

2.5m floor to ceiling heights

Excellent natural light

WiredScore GOLD Certified