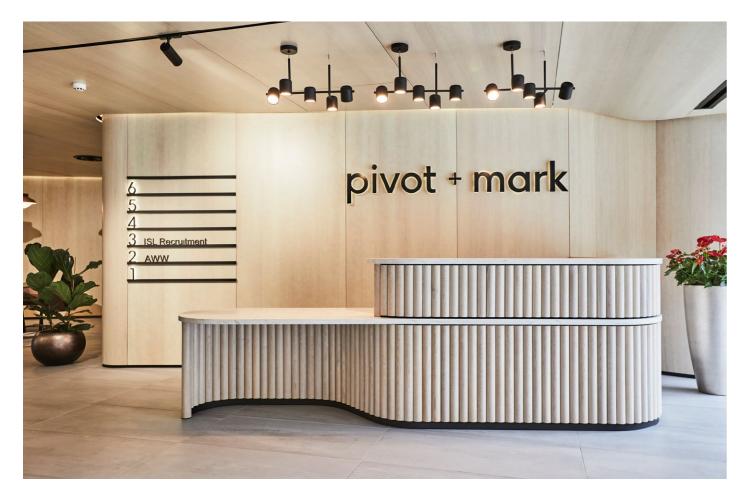

# pivot + mark

3,282 – 5,955 Sq Ft Grade A Offices To Let

## design + craft

Re-imagined Grade A workspace setting new standards in the heart of Bristol - designed with the future work environment in mind.

Pivot + Mark has been re-crafted to include a stylish new entrance and bright, flexible office floors, ready for talent to make their mark.

The dynamic new entrance creates a contemporary approach, re-energising this street steeped in history. Remodelled using panelled timer and matt black aluminium, the entrance is complemented by vertical glazing.