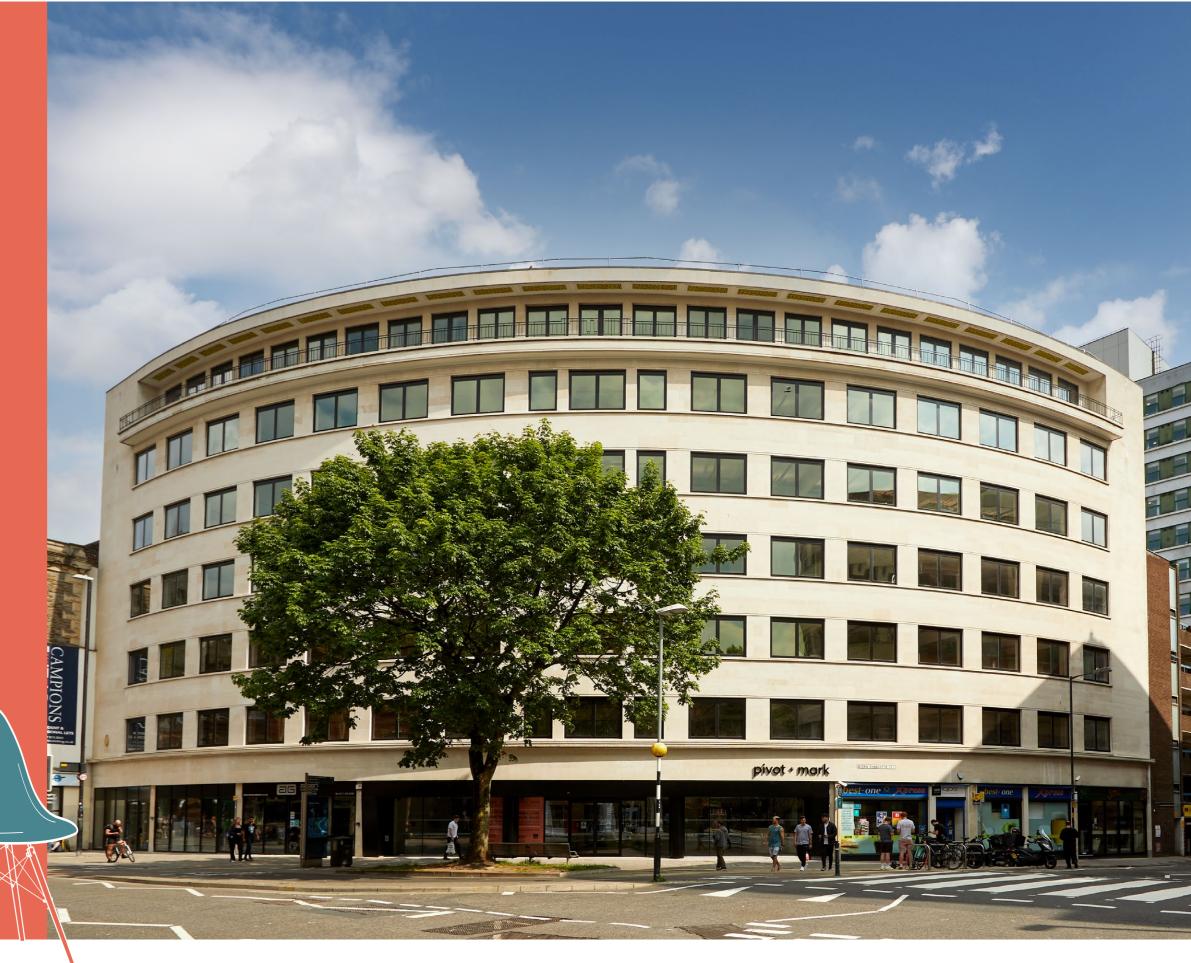

## design + craft

Re-imagined Grade A workspace setting new standards in the heart of Bristol - designed with the future work environment in mind.

Pivot + Mark has been re-crafted to include a stylish new entrance and bright, flexible office floors, ready for talent to make their mark.

The dynamic new entrance creates a contemporary approach, re-energising this street steeped in history. Remodelled using panelled timer and matt black aluminium, the entrance is complemented by vertical glazing.

BREEAM 'Very Good'

100% electric

EPC rating B

Pivot + Mark Exterior.

4 P+M 5