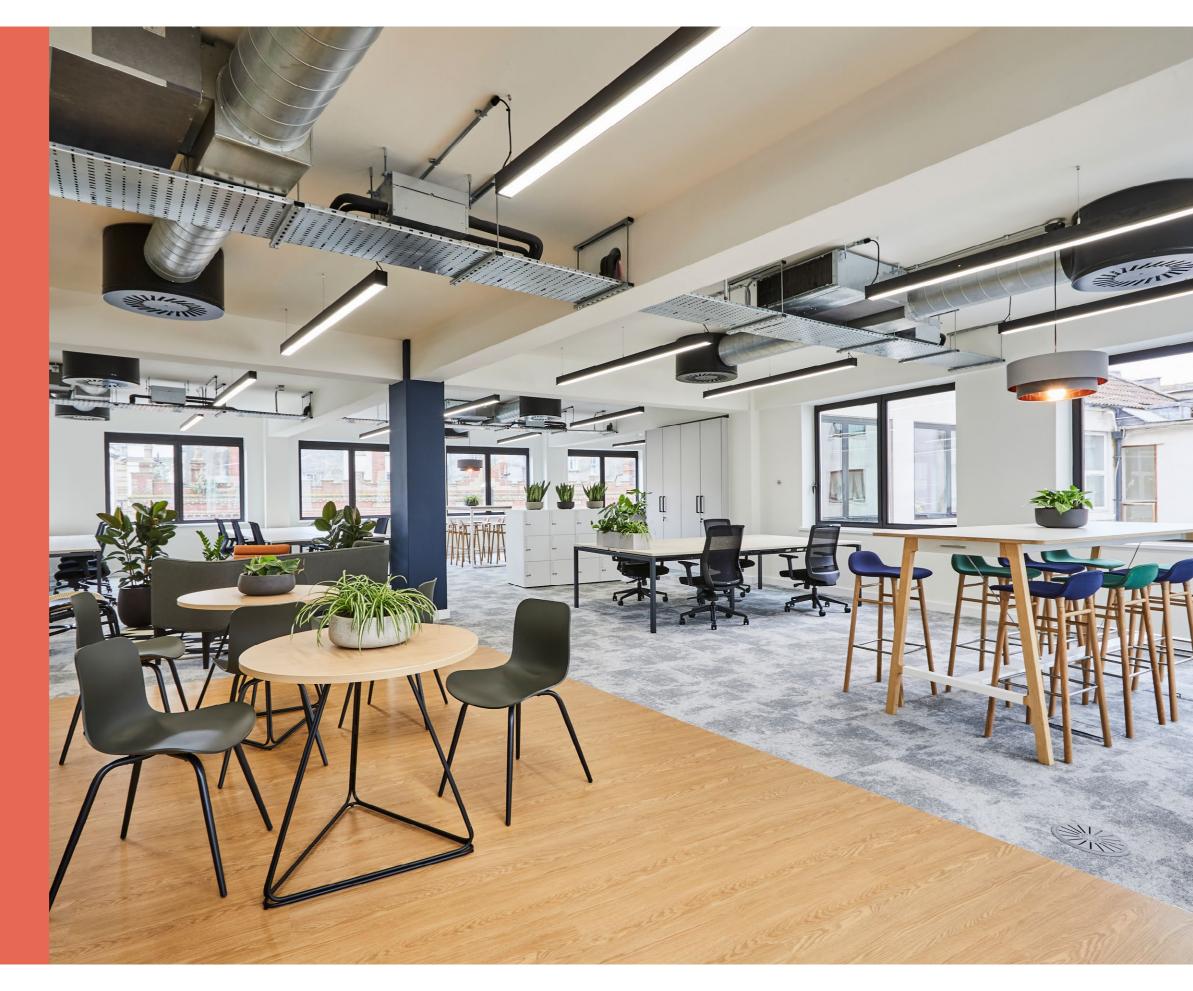

## light + stylish

The available accommodation offers flexible floor plates enhanced by exposed services and crittal style black panel glazing.

10 P+M The Space - 5th Floor 11

## plug + play

Offering options for both plug & play and CAT A office space – Pivot + Mark is perfect for businesses looking for choice, in an unrivalled location.

Fibre enabled

Open plan desks

Hat dacks

Breakout areas