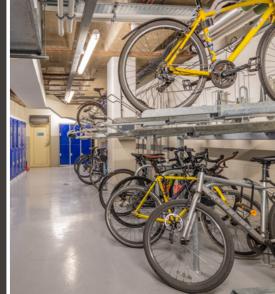

### THE BUILDING

The available floors and common parts have been refurbished to a high standard to provide contemporary space with impressive amenities for cyclists and runners with a brand-new shower block and secure bike parking.

- Refurbished and remodelled reception area
- New shower block and secure cycle storage
- | Amazing views over Bristol's Floating Harbour
- | Exposed ceiling with new VRF air conditioning
- | New LED lighting throughout
- Newly refurbished male and female WCs
- Parking ratio of 1:1,655 Sq Ft
- | Additional storeroom on 5th floor available to let (760 Sq Ft)