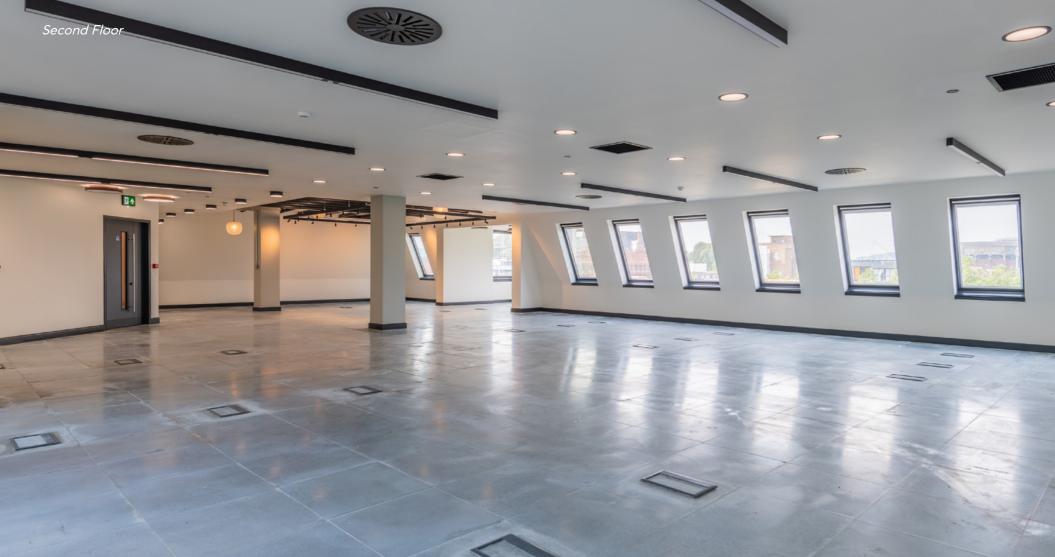

### THE BUILDING

The available floors and common parts have been refurbished to a high standard to provide contemporary space with impressive amenities for cyclists and runners with a brand-new shower block and secure bike parking.

The office will boast a brandnew remodelled reception area and refurbished common parts. The office floors benefit from exposed services with new M&E to provide a comfortable and stylish working environment.

- Refurbished and remodelled reception area
- New shower block and secure cycle storage
- | Amazing views over Bristol's Floating Harbour
- | Exposed ceiling with new VRF air conditioning
- | New LED lighting throughout
- Newly refurbished male and female WCs
- Parking ratio of 1:1,655 Sq Ft
- | Additional storeroom on 5th floor available to let (760 Sq Ft)