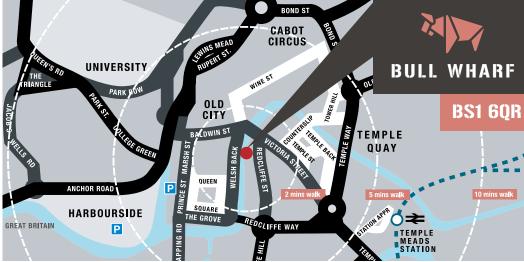

### **IDEALLY LOCATED**

Fronting Redcliff Street, the offices are in a very prominent location which continues to improve and benefit from surrounding redevelopment. Bull Wharf is a 12 minute walk to Bristol Temple Meads station and 10 minute walk to bus / coach station.

The building is located on the doorstep of Bristol Bridge and in turn Broadmead shopping centre and Cabot Circus, Bristol's main retail areas. There is an abundance of nearby food and beverage offerings at St Nicholas Market, Finzels Reach and Victoria Street.