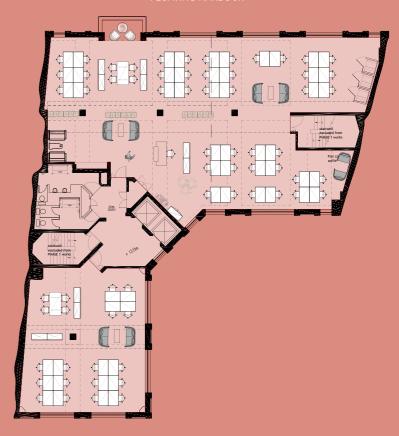

### **AVAILABILITY**

| Floor     | Area<br>(Sq M) | Area<br>(Sq Ft) |
|-----------|----------------|-----------------|
| 2nd Floor | 402.3          | 4,330           |
| 5th Floor | 296.9          | 3,195           |
| 6th Floor | 257.2          | 2,768           |
| Total     | 956.3          | 10,294          |

### Typical Floo

FLOATING HARBOUR

REDCLIFF STREE