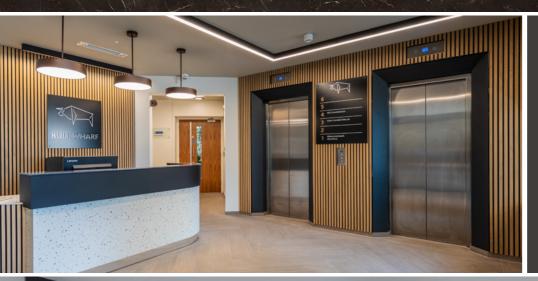

### THE BUILDING

The available floors and common parts have been refurbished to a high standard to provide contemporary space with impressive amenities for cyclists and runners with a brand-new shower block and secure bike parking.

The office will boast a brandnew remodelled reception area and refurbished common parts. The office floors benefit from exposed services with new M&E to provide a comfortable and stylish working environment.

- Refurbished and remodelled reception area
- New shower block and secure cycle storage
- | Amazing views over Bristol's Floating Harbour
- | Exposed ceiling with new VRF air conditioning
- | New LED lighting throughout
- Newly refurbished male and female WCs
- Parking ratio of 1:1,655 Sq Ft
- | Additional storeroom on 5th floor available to let (760 Sq Ft)