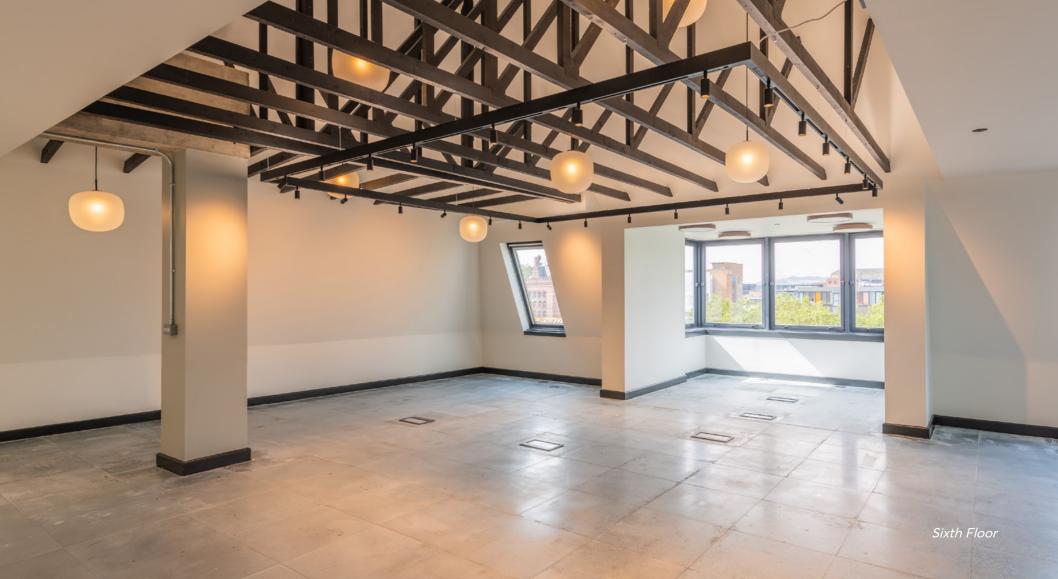

### THE BUILDING

The available floors and common parts have been refurbished to a high standard to provide contemporary space with impressive amenities for cyclists and runners with a brand-new shower block and secure bike parking.

The office will boast a brandnew remodelled reception area and refurbished common parts. The office floors benefit from exposed services with new M&E to provide a comfortable and stylish working environment.

- Refurbished and remodelled reception area
- New shower block and secure cycle storage
- | Amazing views over Bristol's Floating Harbour
- | Exposed ceiling with new VRF air conditioning
- | New LED lighting throughout
- Newly refurbished male and female WCs
- Parking ratio of 1:1,655 Sq Ft
- | Additional storeroom on 5th floor available to let (760 Sq Ft)