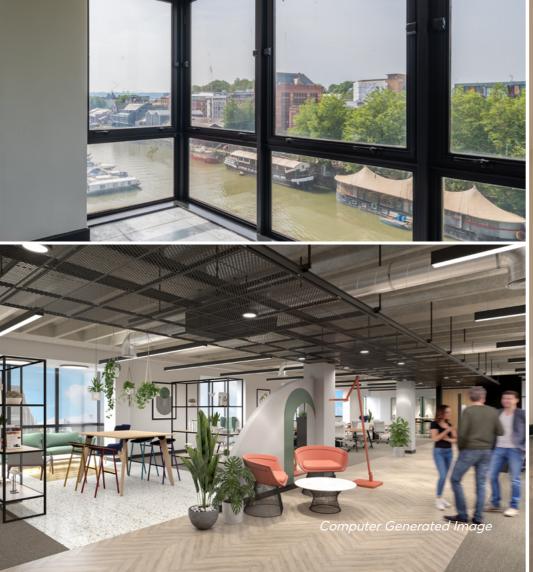

# BULL WHARF IS A MODERN OFFICE BUILDING ARRANGED OVER 6 FLOORS WITH STUNNING VIEWS OVER BRISTOL'S FLOATING HARBOUR

### THE BUILDING

The available floors and common parts have been refurbished to a high standard to provide contemporary space with impressive amenities for cyclists and runners with a brand-new shower block and secure bike parking.

The office will boast a brandnew remodelled reception area and refurbished common parts. The office floors benefit from exposed services with new M&E to provide a comfortable and stylish working environment.

- Refurbished and remodelled reception area
- New shower block and secure cycle storage
- | Amazing views over Bristol's Floating Harbour
- | Exposed ceiling with new VRF air conditioning
- | New LED lighting throughout
- Newly refurbished male and female WCs
- Parking ratio of 1:1,655 Sq Ft
- | Additional storeroom on 5th floor available to let (760 Sq Ft)