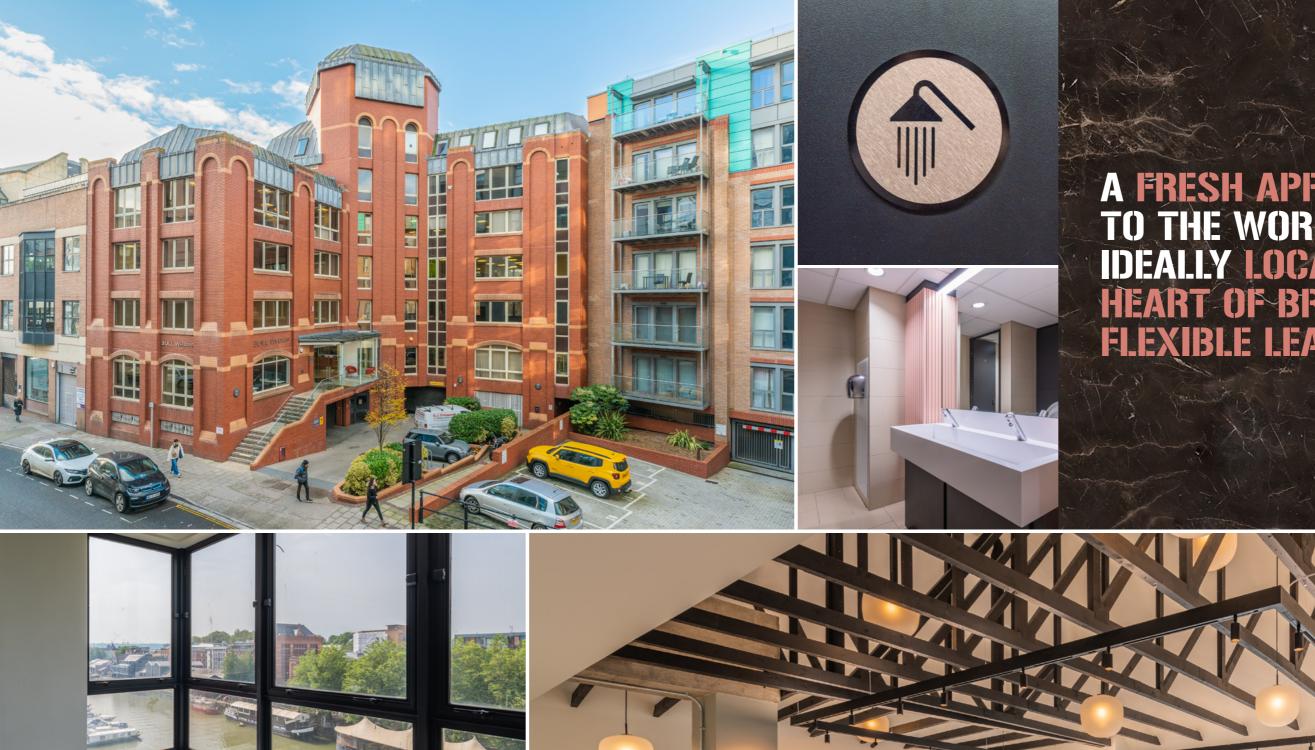

# BULL WHARF IS A MODERN OFFICE BUILDING ARRANGED OVER 6 FLOORS WITH STUNNING VIEWS OVER BRISTOL'S FLOATING HARBOUR

### THE BUILDING

The available floors and common parts have been refurbished to a high standard to provide contemporary space with impressive amenities for cyclists and runners with a brand-new shower block and secure bike parking.

### **IDEALLY LOCATED**

Fronting Redcliff Street, the offices are in a very prominent location which continues to improve and benefit from surrounding redevelopment. Bull Wharf is a 12 minute walk to Bristol Temple Meads station and 10 minute walk to bus / coach station.

The building is located on the doorstep of Bristol Bridge and in turn Broadmead shopping centre and Cabot Circus, Bristol's main retail areas. There is an abundance of nearby food and beverage offerings at St Nicholas Market, Finzels Reach and Victoria Street.