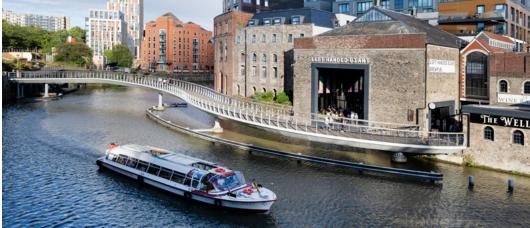

# BULL WHARF IS A MODERN OFFICE BUILDING ARRANGED OVER 6 FLOORS WITH STUNNING VIEWS OVER BRISTOL'S FLOATING HARBOUR

### **IDEALLY LOCATED**

Fronting Redcliff Street, the offices are in a very prominent location which continues to improve and benefit from surrounding redevelopment. Bull Wharf is a 12 minute walk to Bristol Temple Meads station and 10 minute walk to bus / coach station.