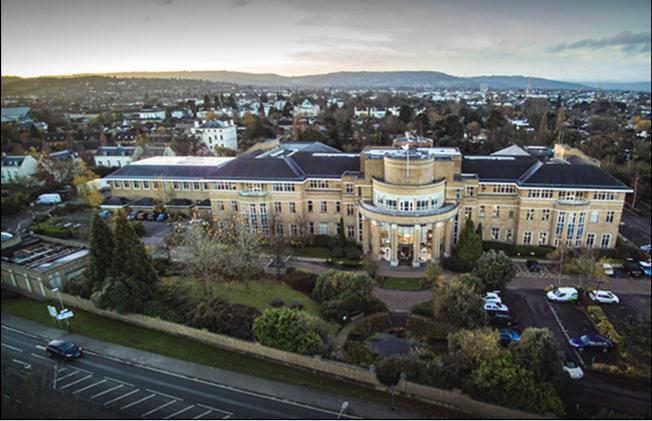

## Location - GL52 3LZ

Rosehill is located on New Barn Lane, adjacent to Cheltenham Racecourse to the North of the town centre. Junction 10 of the M5 Motorway is easily accessible 3.5 miles to the west.

## **Description**

Rosehill was constructed in 1993 for Gulf Oil as their UK headquarters by Joseph&Partners to a high specification.

Internally the property provides modern open plan office accommodation via an impressive double height glazed entrance reception with far reaching views of the Cotswolds. The building is situated in landscaped grounds with large communal rear lawn available for tenant use.