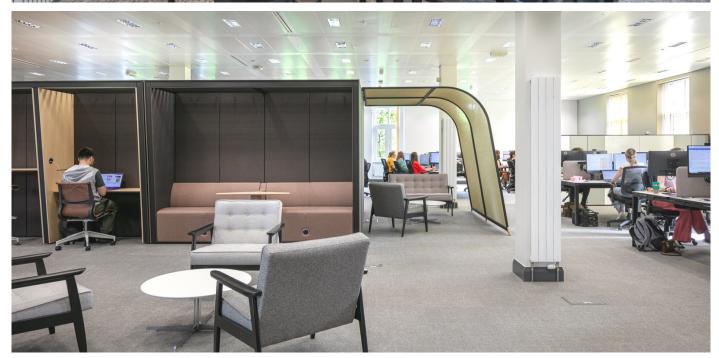

## **Description**

Rosehill was constructed in 1993 for Gulf Oil as their UK headquarters by Joseph&Partners to a high specification.

Internally the property provides modern open plan office accommodation via an impressive double height glazed entrance reception with far reaching views of the Cotswolds. The building is situated in landscaped grounds with large communal rear lawn available for tenant use.

## **Specification**

The offices benefit from the following specification:

- Modern open plan offices with large 3.2m ceiling heights.
- VRF Air-conditioning, raised floors and excellent natural light.
- Extensive grounds, lawn and car parking.
- Onsite restaurant, café, conference facilities and concierge.