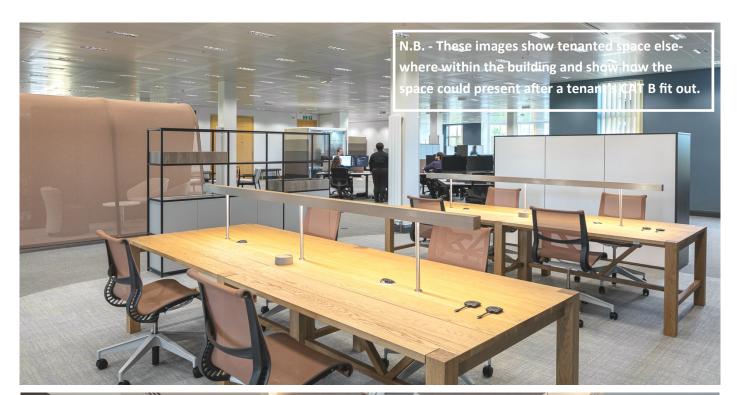

## **Description**

Rosehill was constructed in 1993 for Gulf Oil as their UK headquarters by Joseph&Partners to a high specification.

Internally the property provides modern open plan office accommodation via an impressive double height glazed entrance reception with far reaching views of the Cotswolds. The building is situated in landscaped grounds with large communal rear lawn available for tenant use.

## **Specification**

The offices benefit from the following specification:

- Modern open plan offices with large 3.2m ceiling heights.
- VRF Air-conditioning, raised floors and excellent natural light.
- Extensive grounds, lawn and car parking.
- Onsite restaurant, café, conference facilities and concierge.