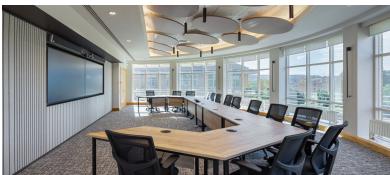

## **Description**

Rosehill was constructed in 1993 for Gulf Oil as their UK headquarters by Joseph&Partners to a high specification.

Internally the property provides modern open plan office accommodation via an impressive double height glazed entrance reception with far reaching views of the Cotswolds. The building is situated in landscaped grounds with large communal rear lawn available for tenant use.

## **Specification**

The offices benefit from the following specification:

- Modern open plan offices with large 3.2m ceiling heights.
- VRF Air-conditioning, raised floors and excellent natural light.
- Extensive grounds, lawn and car parking.
- Onsite restaurant, café, conference facilities and concierge.