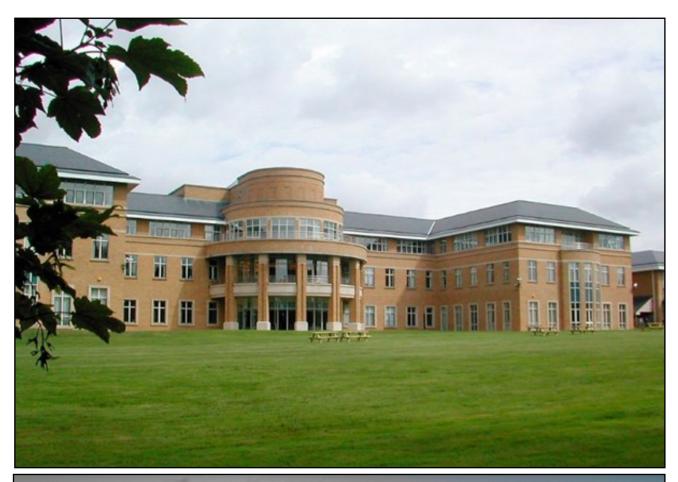

## Location - GL52 3LZ

Rosehill is located on New Barn Lane, adjacent to Cheltenham Racecourse to the North of the town centre. Junction 10 of the M5 Motorway is easily accessible 3.5 miles to the west.

## **Description**

Rosehill was constructed in 1993 for Gulf Oil as their UK headquarters by Joseph&Partners to a high specification.

Internally the property provides modern open plan office accommodation via an impressive double height glazed entrance reception with far reaching views of the Cotswolds. The building is situated in landscaped grounds with large communal rear lawn available for tenant use.