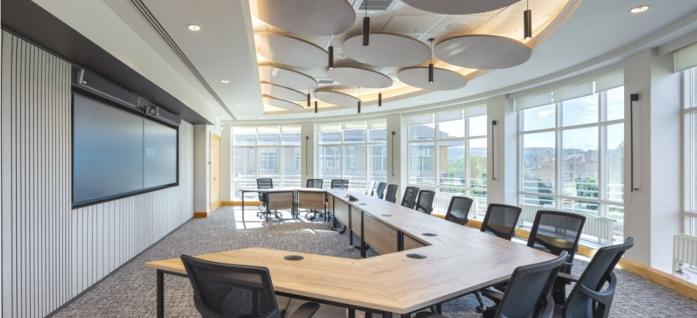

## **Description**

Rosehill was constructed in 1993 for Gulf Oil as their UK headquarters by Joseph&Partners to a high specification.

Internally the property provides modern open plan office accommodation via an impressive double height glazed entrance reception with far reaching views of the Cotswolds. The building is situated in landscaped grounds with large communal rear lawn available for tenant use.

## **Specification**

The offices benefit from the following specification:

- Modern open plan offices with large 3.2m ceiling heights.
- VRF Air-conditioning, raised floors and excellent natural light.
- Extensive grounds, lawn and car parking.
- Onsite restaurant, café, conference facilities and concierge.