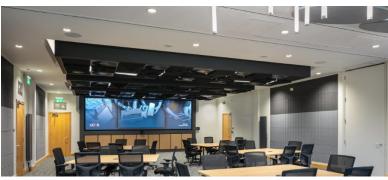

## **Description**

Rosehill was constructed in 1993 for Gulf Oil as their UK headquarters by Joseph&Partners to a high specification.

Internally the property provides modern open plan office accommodation via an impressive double height glazed entrance reception with far reaching views of the Cotswolds. The building is situated in landscaped grounds with large communal rear lawn available for tenant use.

## **Specification**

The offices benefit from the following specification:

- Modern open plan offices with large 3.2m ceiling heights.
- VRF Air-conditioning, raised floors and excellent natural light.
- Extensive grounds, lawn and car parking.
- Onsite restaurant, café, conference facilities and concierge.