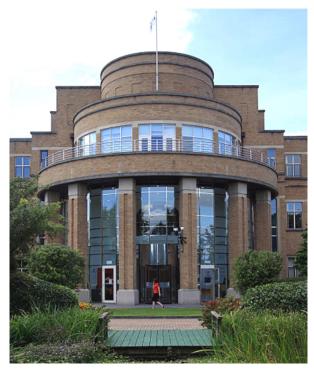

## Location - GL52 3LZ

Rosehill is located on New Barn Lane, adjacent to Cheltenham Racecourse to the North of the town centre. Junction 10 of the M5 Motorway is easily accessible 3.5 miles to the west.

## **Description**

Rosehill was constructed in 1993 for Gulf Oil as their UK headquarters by Joseph&Partners to a high specification.

Internally the property provides modern open plan office accommodation via an impressive double height glazed entrance reception with far reaching views of the Cotswolds. The building is situated in landscaped grounds with large communal rear lawn available for tenant use.