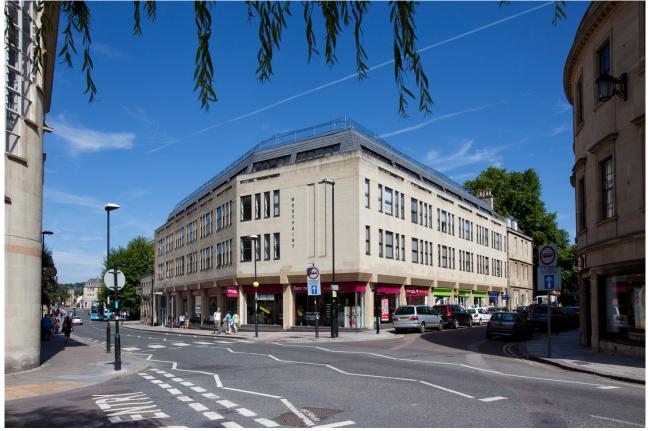

# Westpoint, James Street West, Bath, BA1 2DA

3rd floor: 6,103 sq ft - Available Immediately

## Location - BA1 2DA

The property is located at the junction of Avon Street and James Street West in Bath City Centre, approximately 5 minutes from Bath Spa Railway Station which provides a half hourly service to London Paddington in 90 minutes.

#### **Description**

The property comprises a modern four storey building with retail accommodation on the ground floor and separate ground floor main reception serving the office space above.