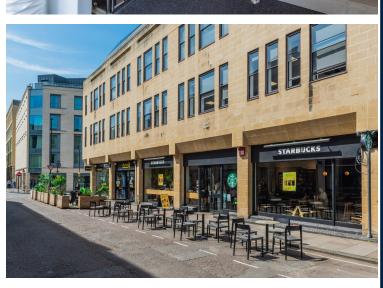

## Location - BA1 2DA

The property is located at the junction of Avon Street and James Street West in Bath City Centre, approximately 5 minutes from Bath Spa Railway Station which provides a half hourly service to London Paddington in 90 minutes.

#### **Description**

The property comprises a modern four storey building with retail accommodation on the ground floor and separate ground floor main reception serving the office space above.