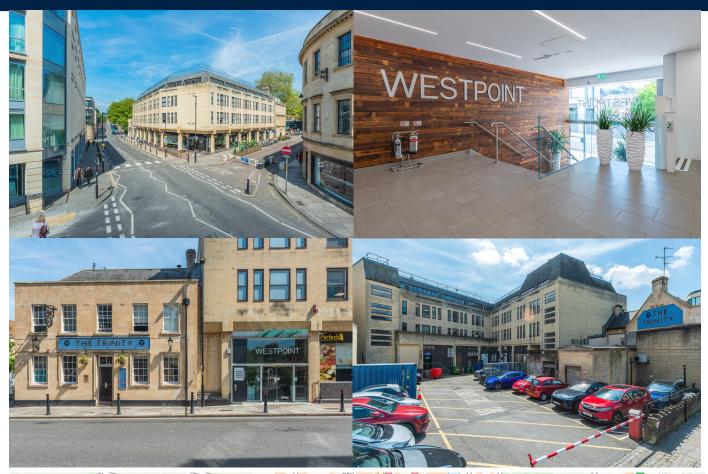

## Location - BA1 2DA

The property is located at the junction of Avon Street and James Street West in Bath City Centre, approximately 5 minutes from Bath Spa Railway Station which provides a half hourly service to London Paddington in 90 minutes.

#### **Description**

The property comprises a modern four storey building with retail accommodation on the ground floor and separate ground floor main reception serving the office space above.