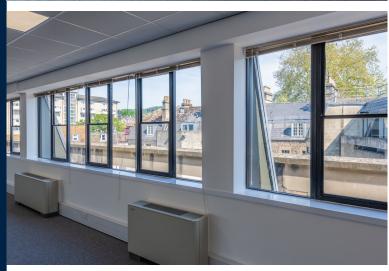

#### **Specification**

The 3rd Floor has undergone a comprehensive refurbishment to the following specification:

- LED lighting and air conditioning.
- Excellent natural light and open plan floor plate.
- Redecoration throughout.

**EPC** - D86

| Floor     | Area (Sq ft) | Area (Sq M) |
|-----------|--------------|-------------|
| 3rd Floor | 6,103 sq ft  | 567 sq m    |