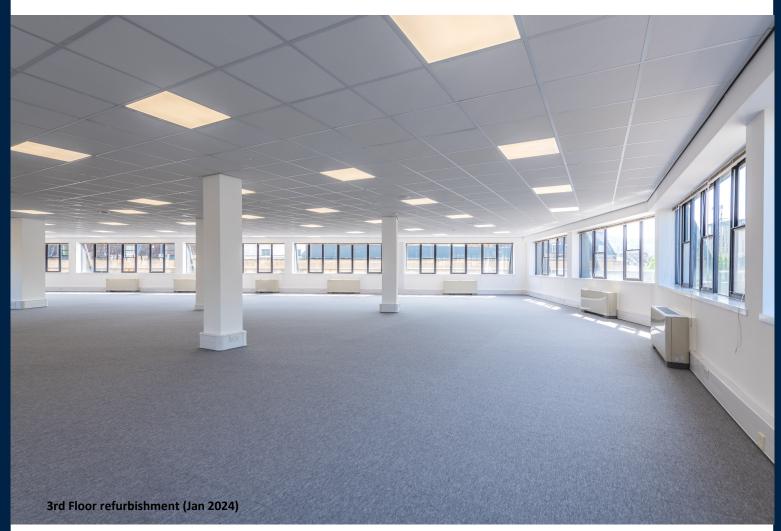

#### **Specification**

The 3rd Floor has undergone a comprehensive refurbishment to the following specification:

- LED lighting and air conditioning.
- Excellent natural light and open plan floor plate.
- Redecoration throughout.