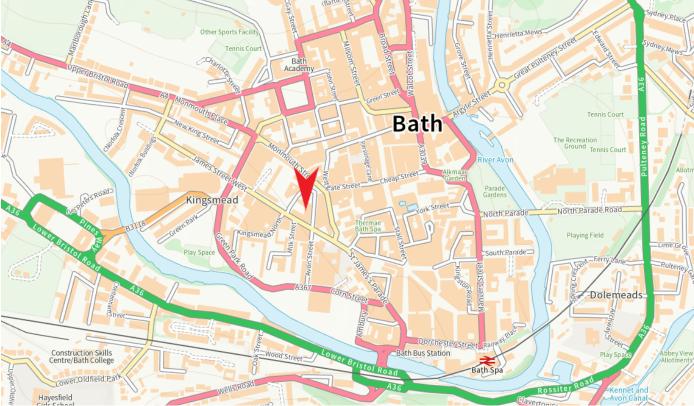

## Location - BA1 2DA

The property is located at the junction of Avon Street and James Street West in Bath City Centre, approximately 5 minutes from Bath Spa Railway Station which provides a half hourly service to London Paddington in 90 minutes.