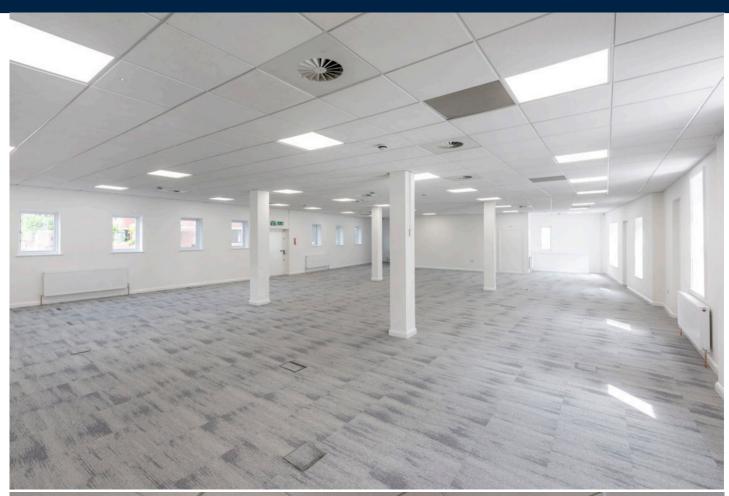

### **Specification**

The ground floor comprises a self comprised office suite benefiting from excellent natural lighting and provides modern open plan office accommodation to the following specification:

- VRF air conditioning and LED motion sensor lighting.
- Ground floor with self contained entrance.
- Prominent location on Redcliff Street close proximity to Pasture, Welsh Back and neighbouring Finzels Reach.
- Secure cycle storage and shower provisions.
- 16 parking spaces in secure rear car park.