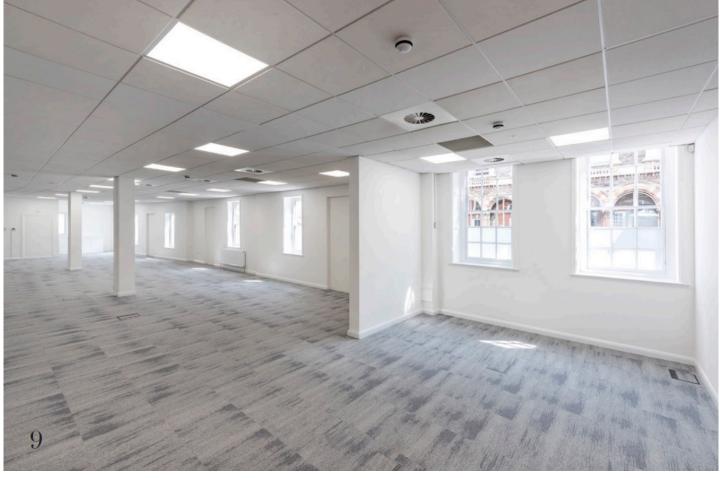

### **Specification**

The ground floor comprises a self comprised office suite benefiting from excellent natural lighting and provides modern open plan office accommodation to the following specification:

- VRF air conditioning and LED motion sensor lighting.
- Ground floor with self contained entrance.
- Prominent location on Redcliff Street close proximity to Pasture, Welsh Back and neighbouring Finzels Reach.
- Secure cycle storage and shower provisions.
- 16 parking spaces in secure rear car park.