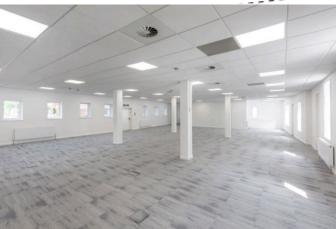

### **Specification**

The ground floor comprises a self comprised office suite benefiting from excellent natural lighting and provides modern open plan office accommodation to the following specification:

- VRF air conditioning and LED motion sensor lighting.
- Ground floor with self contained entrance.
- Prominent location on Redcliff Street close proximity to Pasture, Welsh Back and neighbouring Finzels Reach.
- Secure cycle storage and shower provisions.
- 16 parking spaces in secure rear car park.