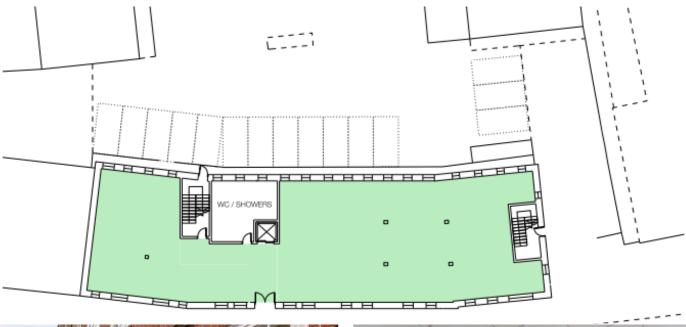

# **Ground Floor Plan**

#### Office Availability

| Floor        | Area (ft²)            | Area (M²)          | Car Parking |
|--------------|-----------------------|--------------------|-------------|
| Ground South | 3,326 ft <sup>2</sup> | 309 M <sup>2</sup> | 11 spaces   |
| Ground North | 1,760 ft <sup>2</sup> | 164 M <sup>2</sup> | 5 spaces    |
| Total        | 5,082 ft <sup>2</sup> | 472 M <sup>2</sup> | 16 spaces   |