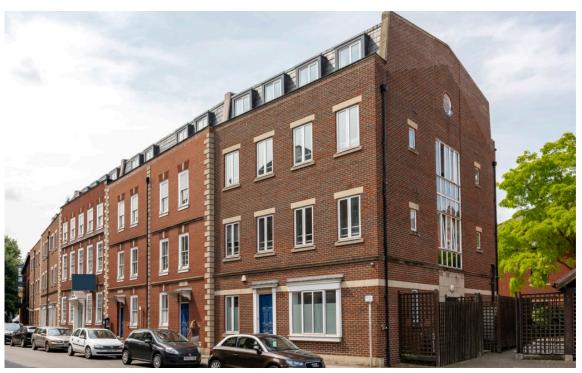

# 92 Redcliff Street, Bristol BS1 6LU

1,760 - 5,082 ft2 (164 - 472 m2) Self Contained Offices + 16 car spaces

## **Description - BS1 6LU**

92 Redcliff Street occupies a prominent location at the southern end of Redcliff Street on the corner of Portwall Lane and Redcliffe Way, which links directly to Temple Way and the inner circuit ring road.

The property is within a 10 minute walk from Bristol Temple Meads Station and 2 minute walk from the historic Queen Square.