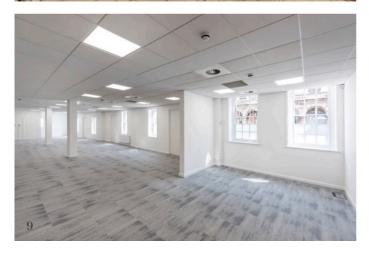

### **Specification**

The ground floor comprises a self comprised office suite benefiting from excellent natural lighting and provides modern open plan office accommodation to the following specification:

- VRF air conditioning and LED motion sensor lighting.
- Ground floor with self contained entrance.
- Prominent location on Redcliff Street close proximity to Pasture, Welsh Back and neighbouring Finzels Reach.
- Secure cycle storage and shower provisions.
- 16 parking spaces in secure rear car park.