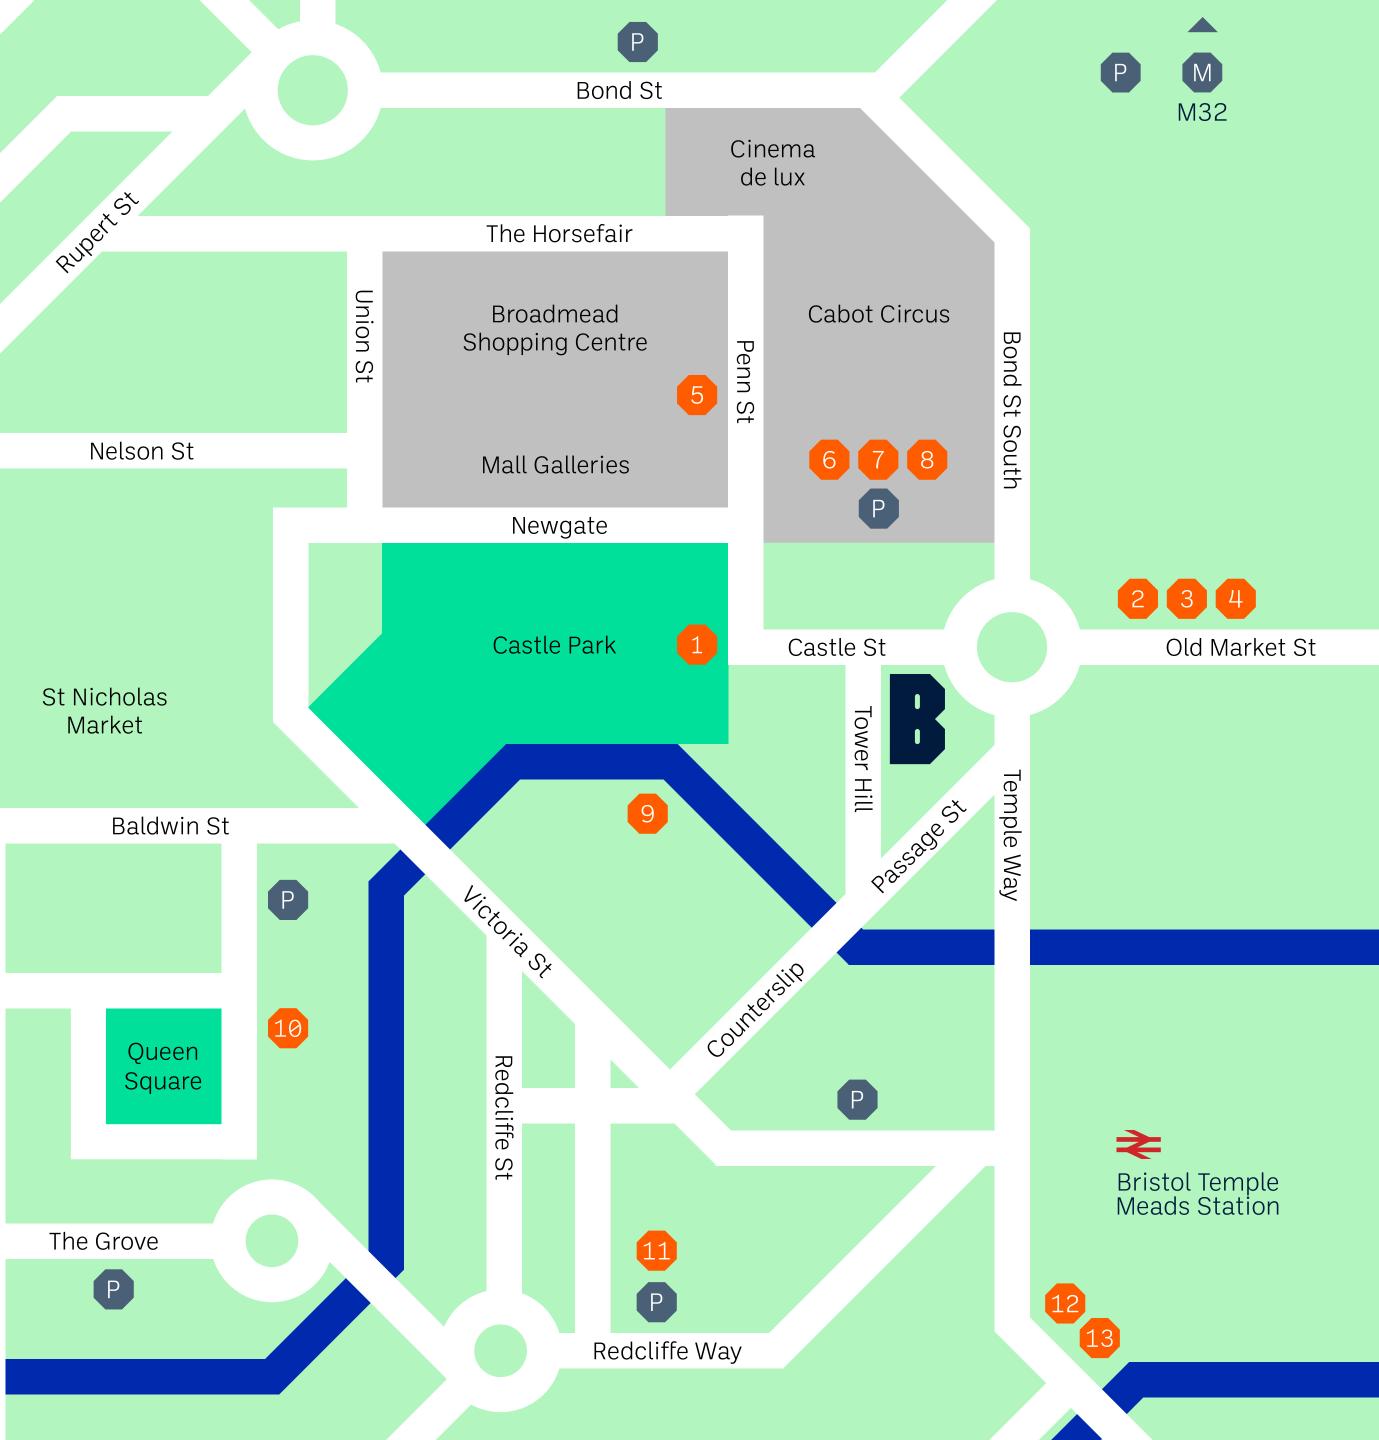

### BLOK

Transport

✦ Bristol Temple Meads Station

P Parking

**BRISTOL TEMPLE MEADS STATION** 

#### Amenities

- 1 Vaulted Chambers Cafe
- 2 Bagelicious Bagel
- 3 25 Old Market Coffee
- 4 Chido Wey Mexican Kitchen
- 5 Côte
- 6 Soho Coffee
- 7 Yo Sushi
- 8 Nando's
- 9 Left Handed Giant Brew Pub
- 10 Spicer and Cole
- 11 Pasture
- 12 Philpotts
- 13 Starbucks