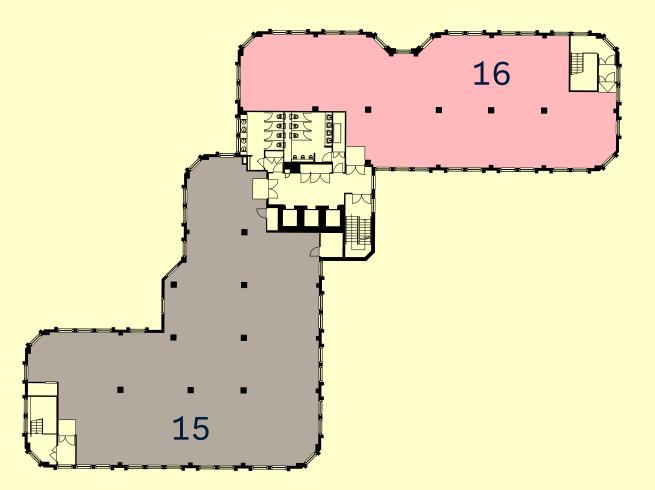

#### Availability Schedule

As a building owned and managed by Boultbee Brooks, the architectural and interior specification of Blok is, as always, outstanding.

| FLOOR | ТҮРЕ                                               | SQ FT                                                            | SQ M                                                                                                                                                                                                                                                                                                                |
|-------|----------------------------------------------------|------------------------------------------------------------------|---------------------------------------------------------------------------------------------------------------------------------------------------------------------------------------------------------------------------------------------------------------------------------------------------------------------|
| 02    | Shell                                              | 4,881                                                            | 453                                                                                                                                                                                                                                                                                                                 |
| 02    | Shell                                              | 6,935                                                            | 644                                                                                                                                                                                                                                                                                                                 |
| 03    | Shell                                              | 4,881                                                            | 453                                                                                                                                                                                                                                                                                                                 |
| 03    | Shell                                              | 1,524                                                            | 142                                                                                                                                                                                                                                                                                                                 |
| 03    | Shell                                              | 1,386                                                            | 129                                                                                                                                                                                                                                                                                                                 |
| 03    | Shell                                              | 3,392                                                            | 315                                                                                                                                                                                                                                                                                                                 |
| 05    | Shell                                              | 4,881                                                            | 453                                                                                                                                                                                                                                                                                                                 |
| 05    | Fitted                                             | 1,525                                                            | 142                                                                                                                                                                                                                                                                                                                 |
| 05    | Fitted                                             | 1,061                                                            | 99                                                                                                                                                                                                                                                                                                                  |
| 06    | Shell                                              | 4,881                                                            | 453                                                                                                                                                                                                                                                                                                                 |
| 06    | Shell                                              | 3,516                                                            | 327                                                                                                                                                                                                                                                                                                                 |
|       |                                                    | 38,863                                                           | 3,610                                                                                                                                                                                                                                                                                                               |
|       | 02<br>02<br>03<br>03<br>03<br>03<br>05<br>05<br>05 | O2ShellO2ShellO3ShellO3ShellO3ShellO3ShellO5ShellO5FittedO6Shell | 02       Shell       4,881         02       Shell       6,935         03       Shell       4,881         03       Shell       1,524         03       Shell       1,386         03       Shell       3,392         05       Shell       1,525         05       Fitted       1,061         06       Shell       3,516 |

### Third Floor

- Space 06: 4,881 • Space 07: 1,524 • Space 08: 1,386
- Space 09: 3,392

### Fifth Floor

- Space 12: 4,881
- Space 13: 1,525
- Space 14: 1,061
- 🛑 Kitchen
- Roof Terrace

#### Sixth Floor

• Space 15: 4,881 Space 16: 3,516