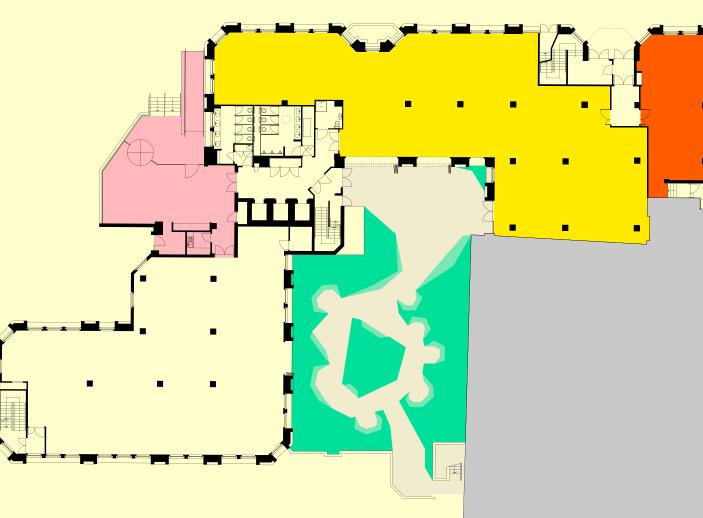

### Third Floor

- Space 06: 4,881 • Space 07: 1,524 • Space 08: 1,386
- Space 09: 3,392

### Fifth Floor

- Space 12: 4,881
- Space 13: 1,525
- Space 14: 1,061
- 🛑 Kitchen
- Roof Terrace