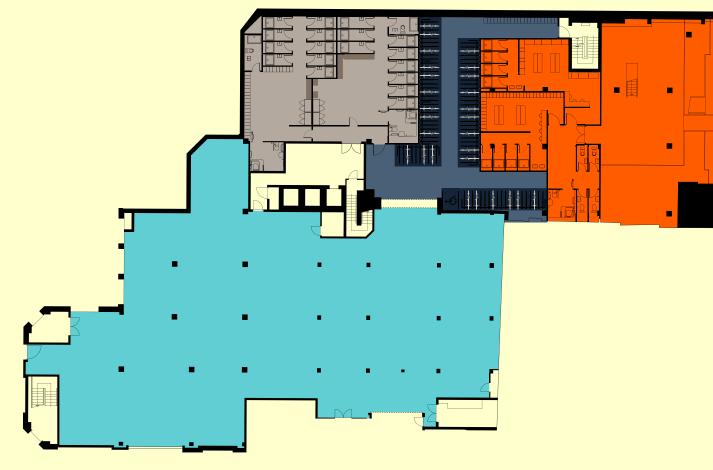

#### Basement

- Car park
- Cycle Storage
- Showers
- 🛑 Gym

### **Ground Floor**

- Reception
- 🔶 Cafe
- 🛑 Gym
- Courtyard
- Brew House