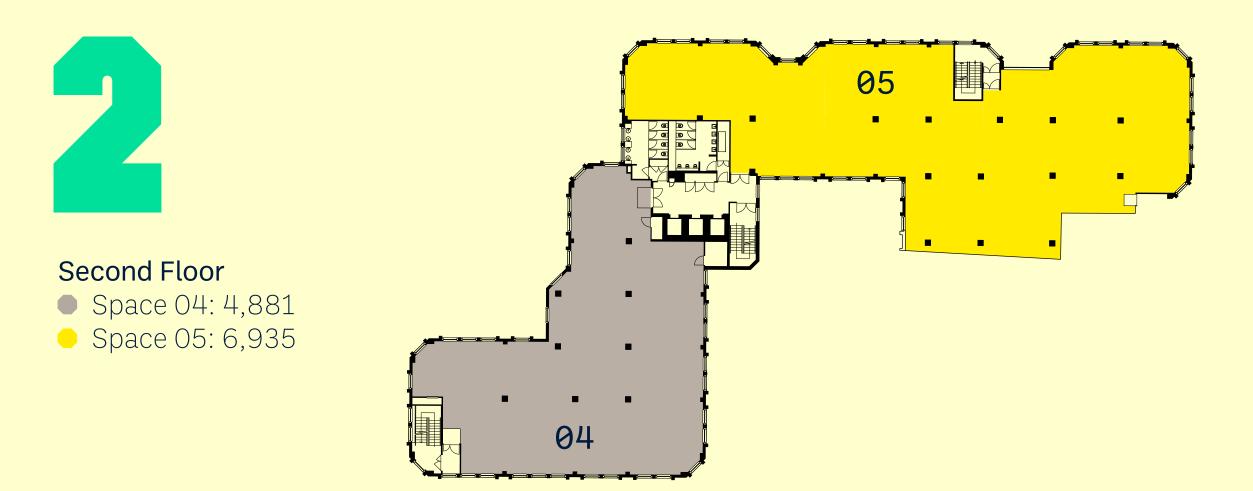

#### Availability Schedule

As a building owned and managed by Boultbee Brooks, the architectural and interior specification of Blok is, as always, outstanding.

| FLOOR | ТҮРЕ                                               | SQ FT                                                            | SQ M                                                                                                                                                                                                                                                                                                                |
|-------|----------------------------------------------------|------------------------------------------------------------------|---------------------------------------------------------------------------------------------------------------------------------------------------------------------------------------------------------------------------------------------------------------------------------------------------------------------|
| 02    | Shell                                              | 4,881                                                            | 453                                                                                                                                                                                                                                                                                                                 |
| 02    | Shell                                              | 6,935                                                            | 644                                                                                                                                                                                                                                                                                                                 |
| 03    | Shell                                              | 4,881                                                            | 453                                                                                                                                                                                                                                                                                                                 |
| 03    | Shell                                              | 1,524                                                            | 142                                                                                                                                                                                                                                                                                                                 |
| 03    | Shell                                              | 1,386                                                            | 129                                                                                                                                                                                                                                                                                                                 |
| 03    | Shell                                              | 3,392                                                            | 315                                                                                                                                                                                                                                                                                                                 |
| 05    | Shell                                              | 4,881                                                            | 453                                                                                                                                                                                                                                                                                                                 |
| 05    | Fitted                                             | 1,525                                                            | 142                                                                                                                                                                                                                                                                                                                 |
| 05    | Fitted                                             | 1,061                                                            | 99                                                                                                                                                                                                                                                                                                                  |
| 06    | Shell                                              | 4,881                                                            | 453                                                                                                                                                                                                                                                                                                                 |
| 06    | Shell                                              | 3,516                                                            | 327                                                                                                                                                                                                                                                                                                                 |
|       |                                                    | 38,863                                                           | 3,610                                                                                                                                                                                                                                                                                                               |
|       | 02<br>02<br>03<br>03<br>03<br>03<br>05<br>05<br>05 | O2ShellO2ShellO3ShellO3ShellO3ShellO3ShellO5ShellO5FittedO6Shell | 02       Shell       4,881         02       Shell       6,935         03       Shell       4,881         03       Shell       1,524         03       Shell       1,386         03       Shell       3,392         05       Shell       1,525         05       Fitted       1,061         06       Shell       3,516 |

### Third Floor

- Space 06: 4,881 • Space 07: 1,524 • Space 08: 1,386
- Space 09: 3,392