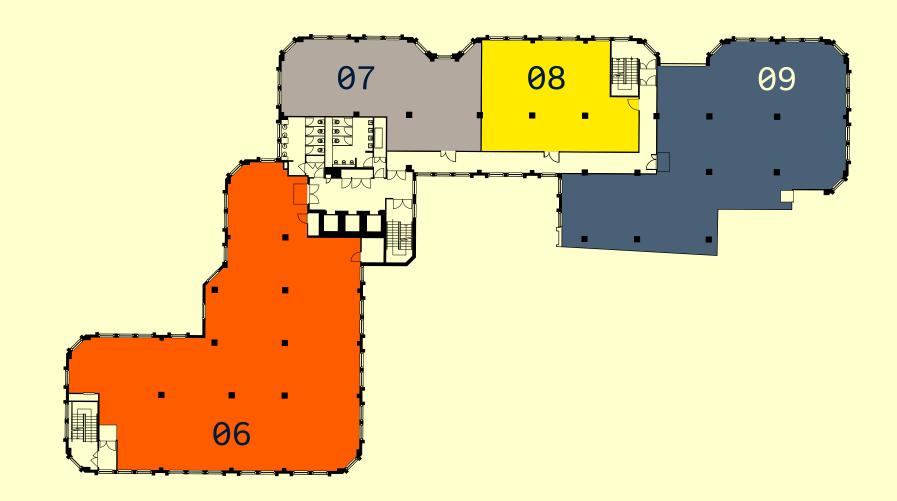

#### Availability Schedule

As a building owned and managed by Boultbee Brooks, the architectural and interior specification of Blok is, as always, outstanding.

| FLOOR | ТҮРЕ                                               | SQ FT                                                            | SQ M                                                                                                                                                                                                                                                                                                                |
|-------|----------------------------------------------------|------------------------------------------------------------------|---------------------------------------------------------------------------------------------------------------------------------------------------------------------------------------------------------------------------------------------------------------------------------------------------------------------|
| 02    | Shell                                              | 4,881                                                            | 453                                                                                                                                                                                                                                                                                                                 |
| 02    | Shell                                              | 6,935                                                            | 644                                                                                                                                                                                                                                                                                                                 |
| 03    | Shell                                              | 4,881                                                            | 453                                                                                                                                                                                                                                                                                                                 |
| 03    | Shell                                              | 1,524                                                            | 142                                                                                                                                                                                                                                                                                                                 |
| 03    | Shell                                              | 1,386                                                            | 129                                                                                                                                                                                                                                                                                                                 |
| 03    | Shell                                              | 3,392                                                            | 315                                                                                                                                                                                                                                                                                                                 |
| 05    | Shell                                              | 4,881                                                            | 453                                                                                                                                                                                                                                                                                                                 |
| 05    | Fitted                                             | 1,525                                                            | 142                                                                                                                                                                                                                                                                                                                 |
| 05    | Fitted                                             | 1,061                                                            | 99                                                                                                                                                                                                                                                                                                                  |
| 06    | Shell                                              | 4,881                                                            | 453                                                                                                                                                                                                                                                                                                                 |
| 06    | Shell                                              | 3,516                                                            | 327                                                                                                                                                                                                                                                                                                                 |
|       |                                                    | 38,863                                                           | 3,610                                                                                                                                                                                                                                                                                                               |
|       | 02<br>02<br>03<br>03<br>03<br>03<br>05<br>05<br>05 | O2ShellO2ShellO3ShellO3ShellO3ShellO3ShellO5ShellO5FittedO6Shell | 02       Shell       4,881         02       Shell       6,935         03       Shell       4,881         03       Shell       1,524         03       Shell       1,386         03       Shell       3,392         05       Shell       1,525         05       Fitted       1,061         06       Shell       3,516 |

### Third Floor

- Space 06: 4,881 • Space 07: 1,524 • Space 08: 1,386
- Space 09: 3,392