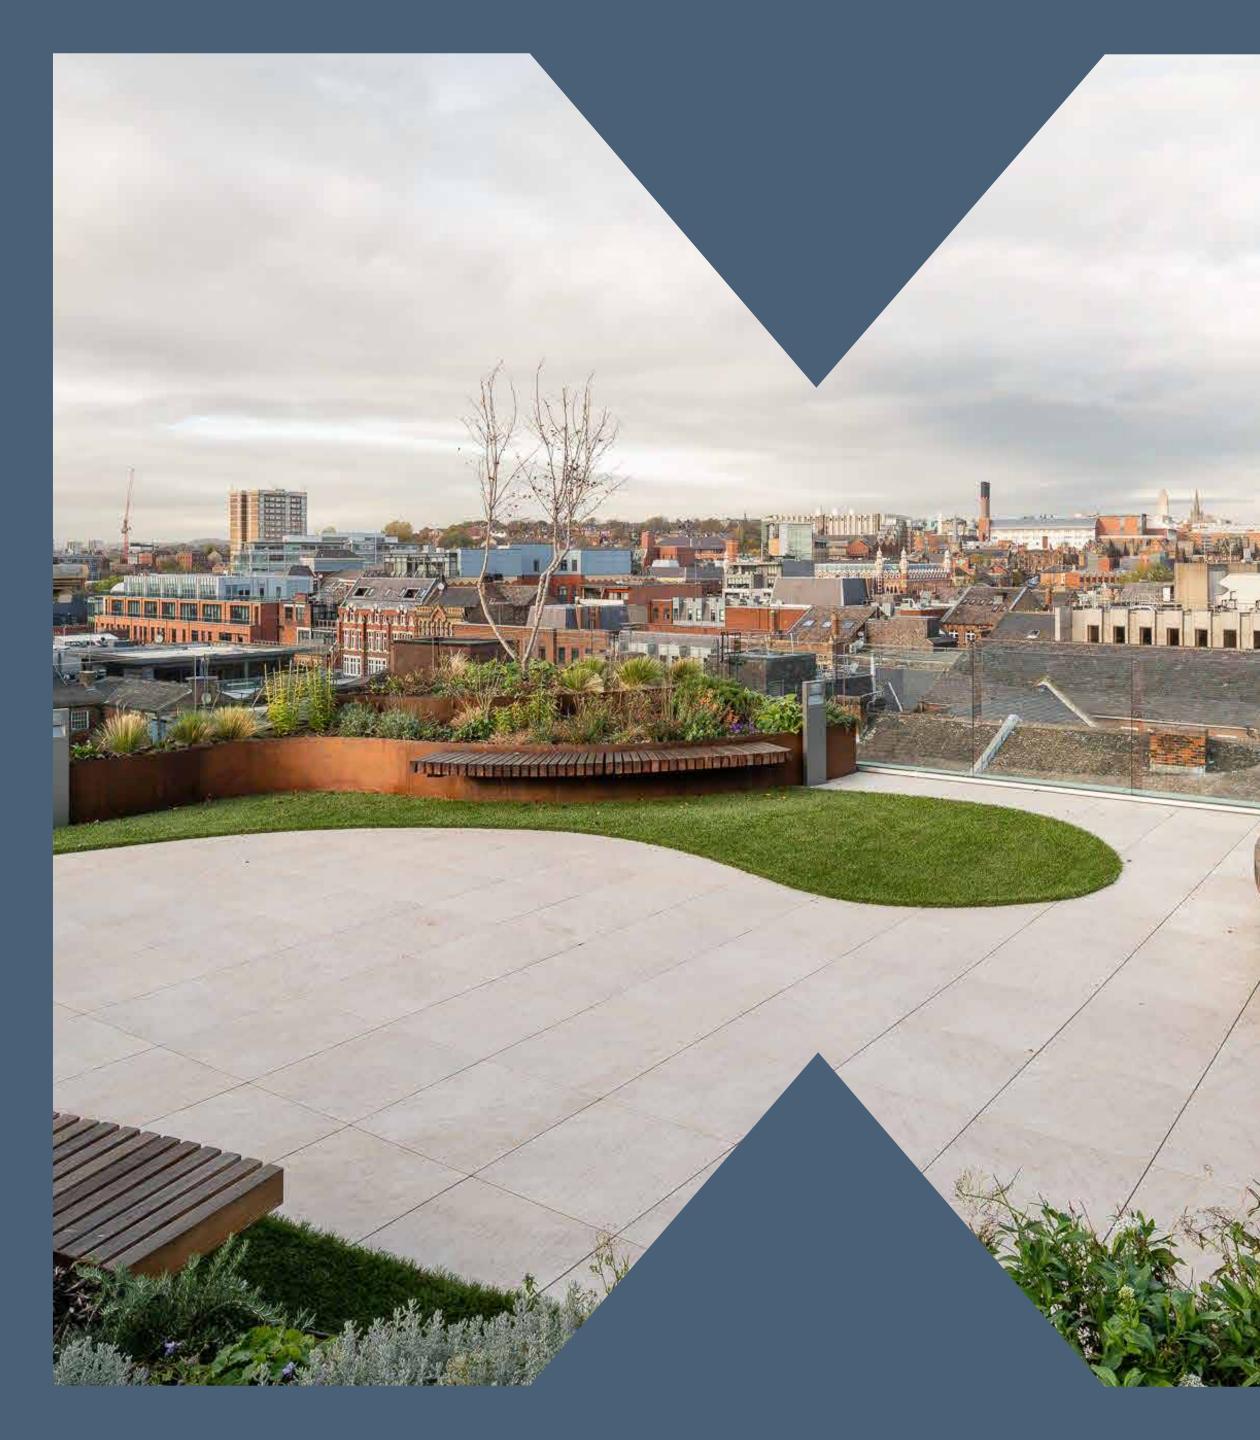

#### SPEC

Access to a relaxing outdoor space during the working day can do wonders for our wellbeing - taking a break creates calm and helps focus the mind. Turn downtime into your own time in the grand central courtyard or on the majestic roof terrace, both expertly landscaped, and beautifully planted to attract wildlife and create a haven away from the desk.

Some office buildings have running tracks on the roof, but a space to retreat to before, during, or after the working day means you can stretch your legs and exercise your mind at whatever pace you like.