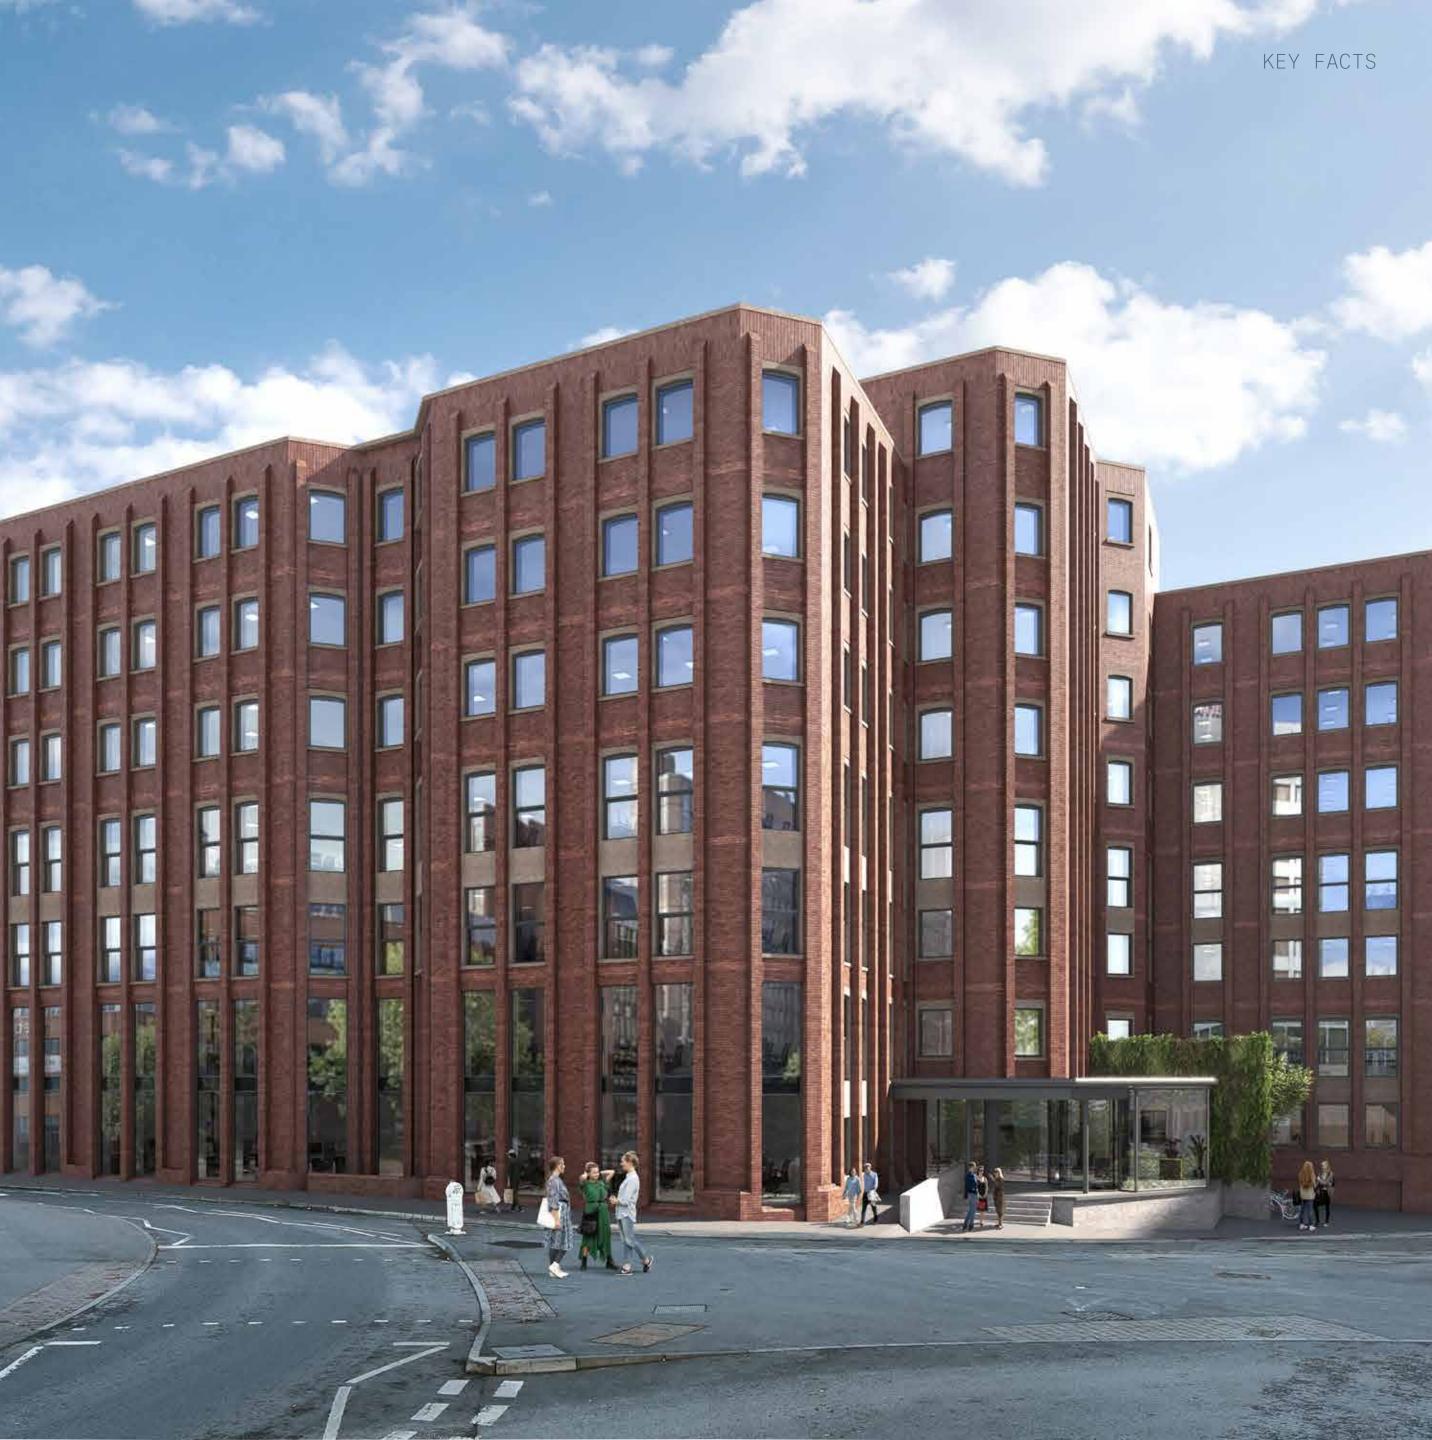

## FUTURE RETRO

BLOK is a building with history, but it's also the new kid on the 'BLOK'. Built in the 1980s, it was once the height of cool - 'I want to work there!' and big phones. We are reviving that feeling of cool and 'I want to work there!', but big phones are now optional!

MEETING & EVENT SPACE

CONCIERGE

E-SCOOTER PARK OUTSIDE

OUTDOOR SPACES

....BLOK is a 1980's building that has been brought back to life whilst deliberately keeping the heart of the building intact. Old buildings are often massively inefficient to run, but completely rebuilding one can come at a huge carbon cost. Demolition, removal and rebuild all take their toll, and may not be reflected in the energy-efficiency of a new build.

We're passionate about reviving older buildings and giving them a new lease of life, with the aim of keeping our carbon footprint as low as possible. This means making considered decisions before and during construction, for the optimum operational lifetime (and minimal impact after).