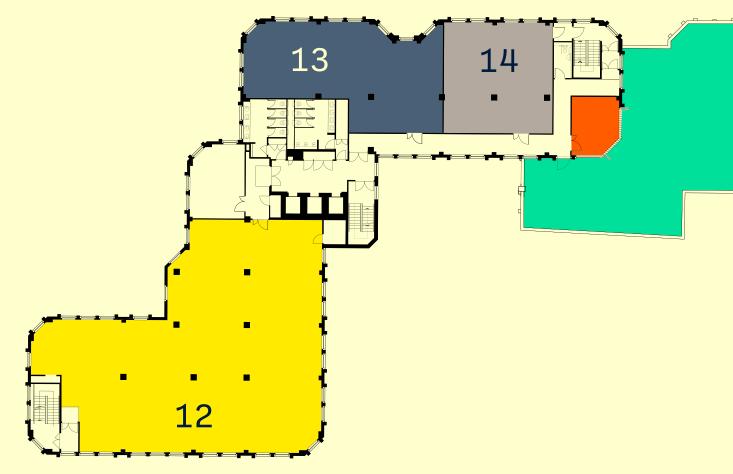

#### Availability Schedule

As a building owned and managed by Boultbee Brooks, the architectural and interior specification of Blok is, as always, outstanding.

| FLOOR | ТҮРЕ                                               | SQ FT                                                            | SQ M                                                                                                                                                                                                                                                                                                                |
|-------|----------------------------------------------------|------------------------------------------------------------------|---------------------------------------------------------------------------------------------------------------------------------------------------------------------------------------------------------------------------------------------------------------------------------------------------------------------|
| 02    | Shell                                              | 4,881                                                            | 453                                                                                                                                                                                                                                                                                                                 |
| 02    | Shell                                              | 6,935                                                            | 644                                                                                                                                                                                                                                                                                                                 |
| 03    | Shell                                              | 4,881                                                            | 453                                                                                                                                                                                                                                                                                                                 |
| 03    | Shell                                              | 1,524                                                            | 142                                                                                                                                                                                                                                                                                                                 |
| 03    | Shell                                              | 1,386                                                            | 129                                                                                                                                                                                                                                                                                                                 |
| 03    | Shell                                              | 3,392                                                            | 315                                                                                                                                                                                                                                                                                                                 |
| 05    | Shell                                              | 4,881                                                            | 453                                                                                                                                                                                                                                                                                                                 |
| 05    | Fitted                                             | 1,525                                                            | 142                                                                                                                                                                                                                                                                                                                 |
| 05    | Fitted                                             | 1,061                                                            | 99                                                                                                                                                                                                                                                                                                                  |
| 06    | Shell                                              | 4,881                                                            | 453                                                                                                                                                                                                                                                                                                                 |
| 06    | Shell                                              | 3,516                                                            | 327                                                                                                                                                                                                                                                                                                                 |
|       |                                                    | 38,863                                                           | 3,610                                                                                                                                                                                                                                                                                                               |
|       | 02<br>02<br>03<br>03<br>03<br>03<br>05<br>05<br>05 | O2ShellO2ShellO3ShellO3ShellO3ShellO3ShellO5ShellO5FittedO6Shell | 02       Shell       4,881         02       Shell       6,935         03       Shell       4,881         03       Shell       1,524         03       Shell       1,386         03       Shell       3,392         05       Shell       1,525         05       Fitted       1,061         06       Shell       3,516 |

### Fifth Floor

- Space 12: 4,881
- Space 13: 1,525
- Space 14: 1,061
- 🛑 Kitchen
- Roof Terrace