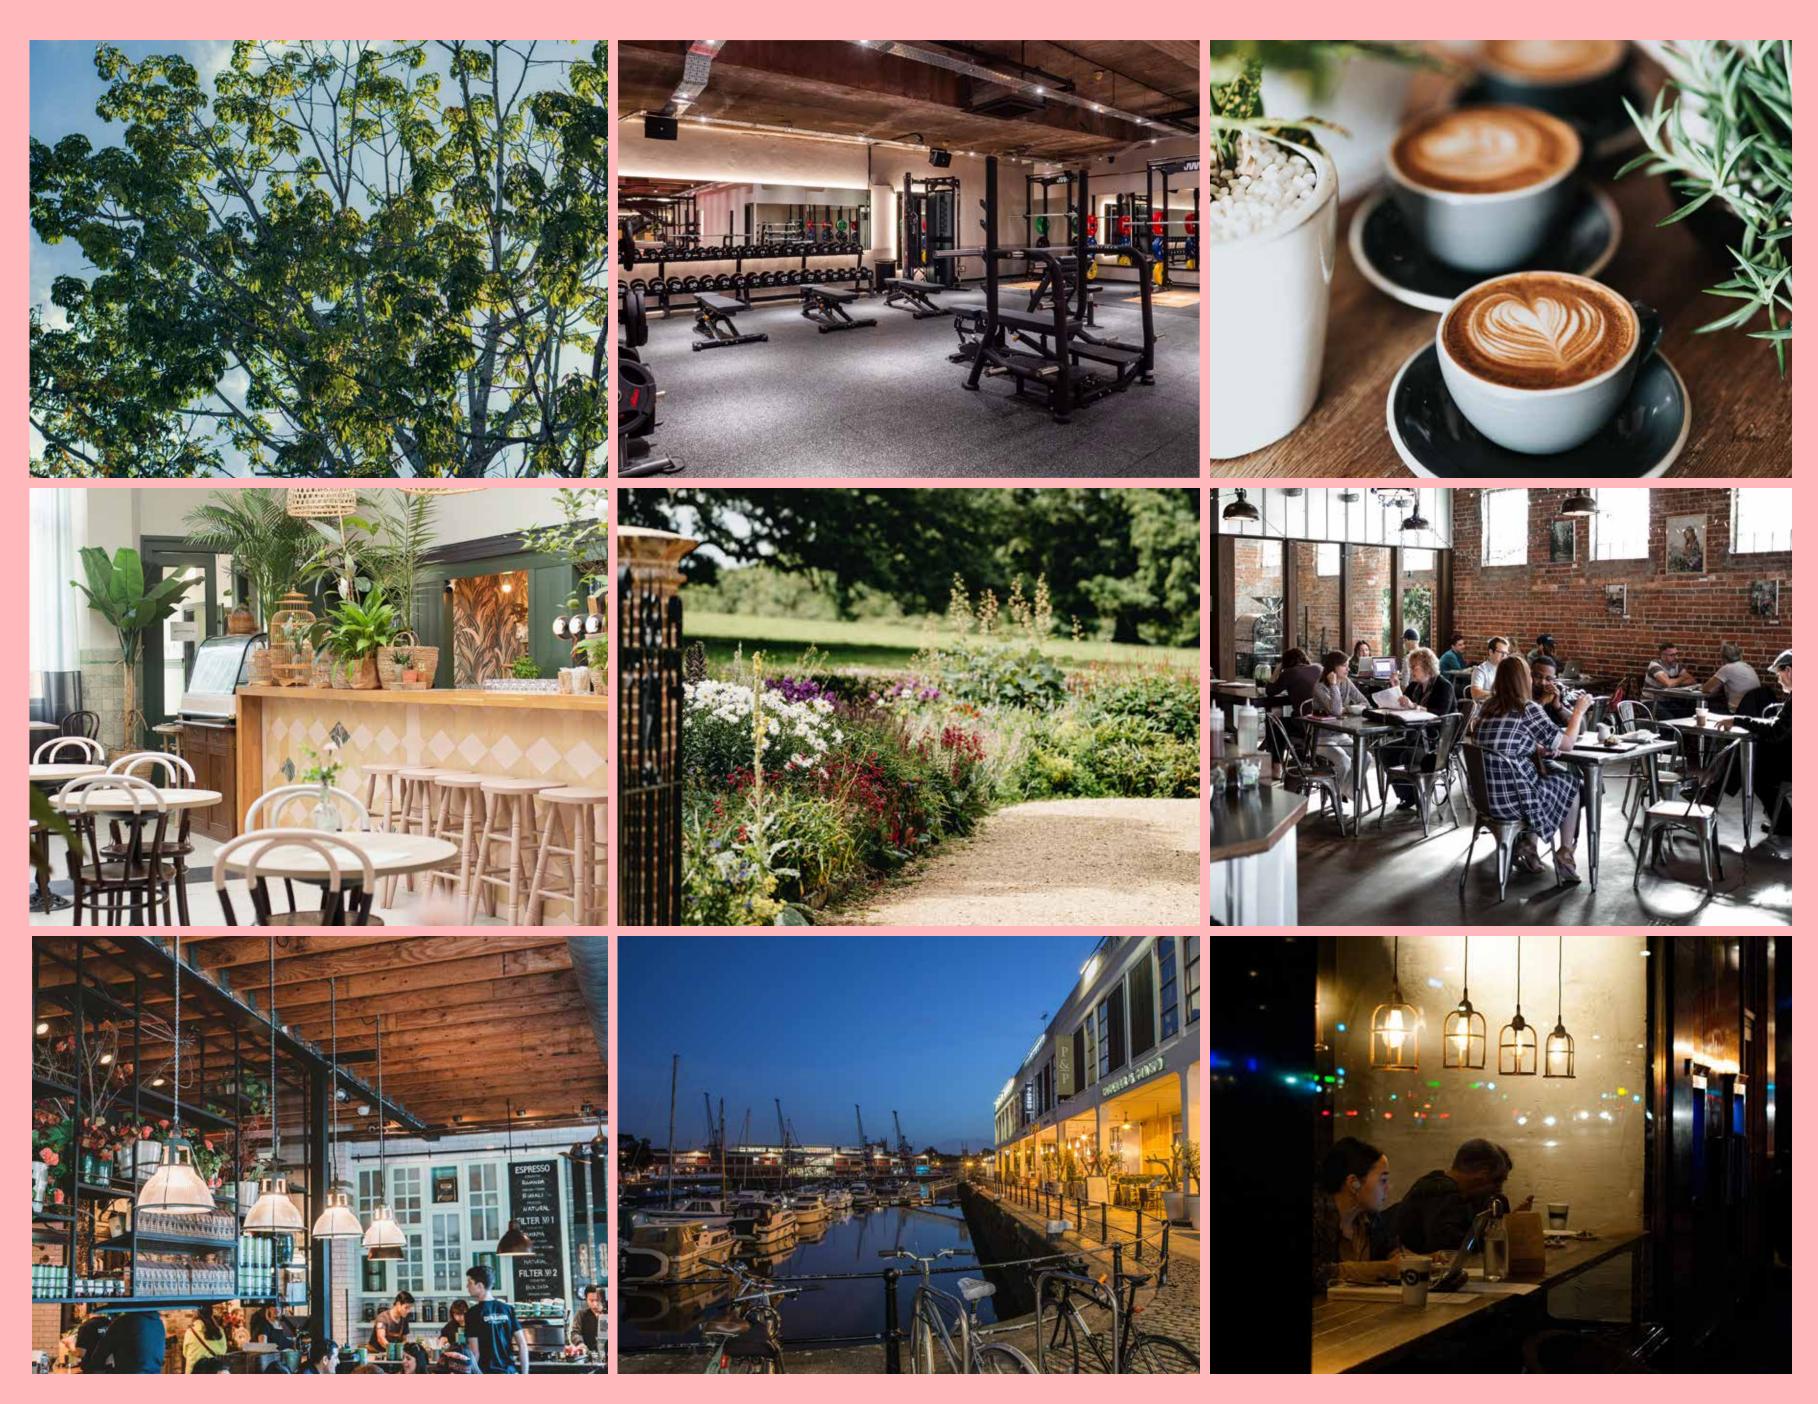

OUTDOOR SPACE

home-travel-gym-coffee-work-rest-lunch-work -relax-work-play-travel-home

The working day shouldn't just be about getting to the office and back again. BLOK has so much to offer in the building itself: **outdoor spaces**, a **gym** and a **coffee shop**, as well as loads of places nearby and city-wide, to enjoy the very best places to **eat, drink & socialise**.

The daily commute can be the journey to a fantastic day- and night!

# WALK (OR CYCLE OR DRIVE) THIS WAY...

Being in one of the busiest commercial areas of Bristol means BLOK is well-serviced by public transport, and may even be within walking distance of home. But if you need to travel by car, the basement offers 31 allocated parking spaces, as well as room for 181 cycles, while outside there is e-scooter parking. There are also state-of-the-art shower facilities for freshening up, and female, male and gender-neutral loos.

#### Amenities

- 1 Vaulted Chambers Cafe
- 2 Bagelicious Bagel
- 3 25 Old Market Coffee
- 4 Chido Wey Mexican Kitchen
- 5 Côte
- 6 Soho Coffee
- 7 Yo Sushi
- 8 Nando's
- 9 Left Handed Giant Brew Pub
- 10 Spicer and Cole
- 11 Pasture
- 12 Philpotts
- 13 Starbucks