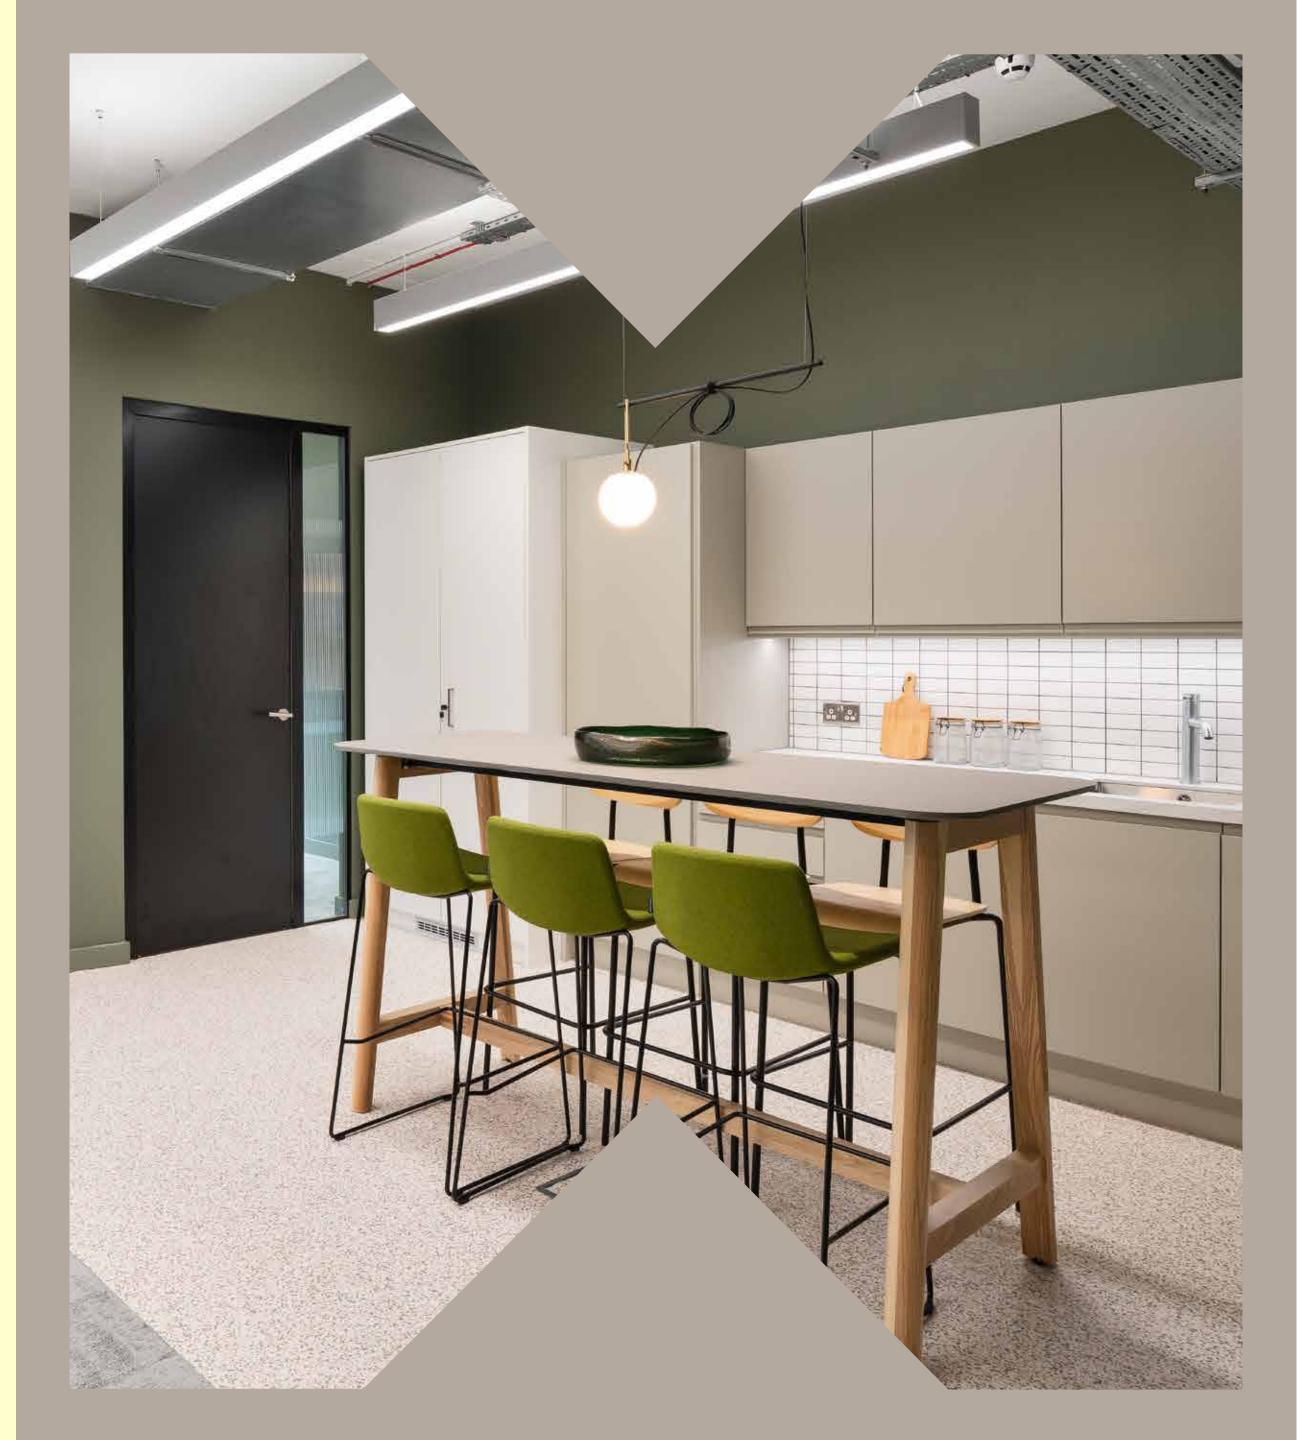

Shell: With all the benefits of being part of the Studio Space family, our fresh, ready-to-fit-out spaces allow you to create your own Better Space, exactly as you'd like it.

Fitted: Our prime, ready-to-move-into Studio Spaces are just that, meaning you can move as soon as you're ready, with attention to every detail.

TV & SONOS

Quick Legal Process

Indicative image of similar BB project  $\rightarrow$ 

Fully Fitted & Furnished

Kitchen including Fridge, Dishwasher & Kettle

Onsite Coffee Shop

Bike Storage

A development by: