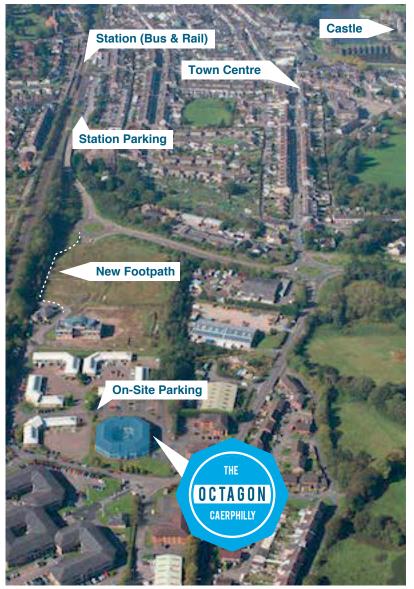

The Octagon Newly Refurbished Offices To Let Caerphilly Business Park, CF83 3ED From 185 sq.ft. to 2,450 sq.ft. (17.2 sq.m. to 195.5 sq.m)

- Refurbished Offices & Lobby
- Access to Meeting Rooms
- Generous Parking (1:200 sqft).
- Short walk to Caerphilly Station
- Adjacent to Calon Cafe
- Good internet connectivity