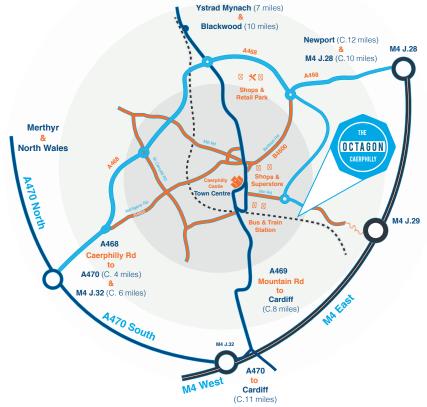

The Octagon Newly Refurbished Offices To Let Caerphilly Business Park, CF83 3ED From 185 sq.ft. to 2,450 sq.ft. (17.2 sq.m. to 195.5 sq.m)

- Refurbished Offices & Lobby
- Access to Meeting Rooms
- Generous Parking (1:200 sqft).
- Short walk to Caerphilly Station
- Adjacent to Calon Cafe
- Good internet connectivity