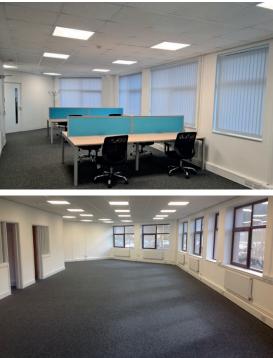

The Octagon Newly Refurbished Offices To Let Caerphilly Business Park, CF83 3ED From 185 sq.ft. to 2,450 sq.ft. (17.2 sq.m. to 195.5 sq.m)

- Refurbished Offices & Lobby
- Access to Meeting Rooms
- Generous Parking (1:200 sqft).
- Short walk to Caerphilly Station
- Adjacent to Calon Cafe
- Good internet connectivity







## **Ground Floor**



## **First Floor**







## Connectivity

- Live super-fast and secure broadband is immediately available as a tenant's optional extra
- ✓ VOIP Phones and Managed IT services also available
- Further details on request.

## **EPC Certificate**



For further information, plans, images etc please contact our agents. Available as a whole or in part.



Gary Carver gcarver@savills.com Direct: +44 (0) 2920 368 963 Mobile:+44 (0) 7972 000 171



Beverly Williams beverly.williams@brinsons.co.uk Direct: +44 (0) 29 2086 7711

Brinsons, Cushman & Wakefield and Savills for themselves and for the vendors or lessors of this property for whom they act, give notice that (1) these particulars are a general outline only, for the guidance of prospective purchasers or tenants , a