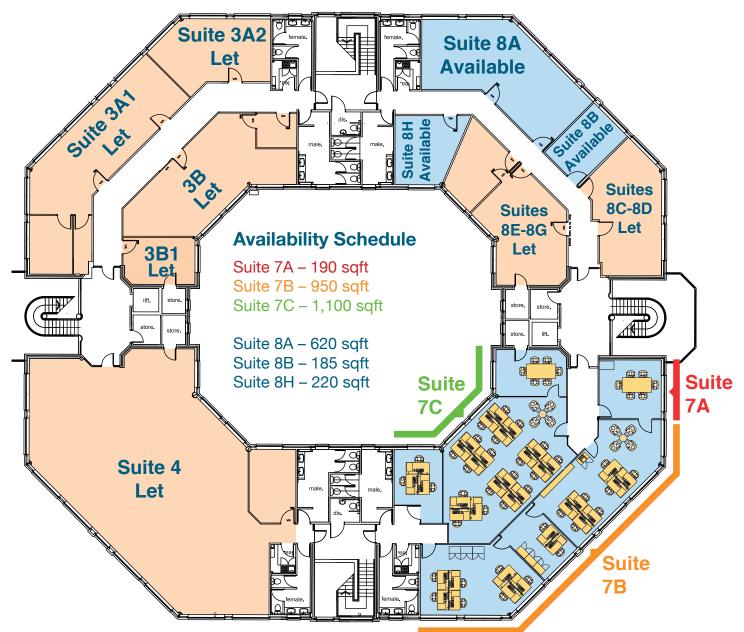

The Octagon Newly Refurbished Offices To Let Caerphilly Business Park, CF83 3ED From 185 sq.ft. to 2,450 sq.ft. (17.2 sq.m. to 195.5 sq.m)

- Refurbished Offices & Lobby
- Access to Meeting Rooms
- Generous Parking (1:200 sqft).
- Short walk to Caerphilly Station
- Adjacent to Calon Cafe
- Good internet connectivity







## **Ground Floor**



## **First Floor**







## Connectivity

- Live super-fast and secure broadband is immediately available as a tenant's optional extra
- ✓ VOIP Phones and Managed IT services also available
- Further details on request.

## **EPC Certificate**



For further information, plans, images etc please contact our agents. Available as a whole or in part.



Gary Carver gcarver@savills.com Direct: +44 (0) 2920 368 963 Mobile:+44 (0) 7972 000 171



Beverly Williams beverly.williams@brinsons.co.uk Direct: +44 (0) 29 2086 7711

Brinsons, Cushman & Wakefield and Savills for themselves and for the vendors or lessors of this property for whom they act, give notice that (1) these particulars are a general outline only, for the guidance of prospective purchasers or tenants , and do not constitute the whole or part of an of