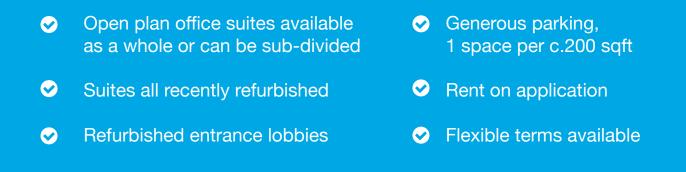

The Octagon Newly Refurbished Offices To Let Caerphilly Business Park, CF83 3ED From 185 sq.ft. to 2,450 sq.ft. (17.2 sq.m. to 195.5 sq.m)

- Refurbished Offices & Lobby
- Access to Meeting Rooms
- Generous Parking (1:200 sqft).
- Short walk to Caerphilly Station
- Adjacent to Calon Cafe
- Good internet connectivity