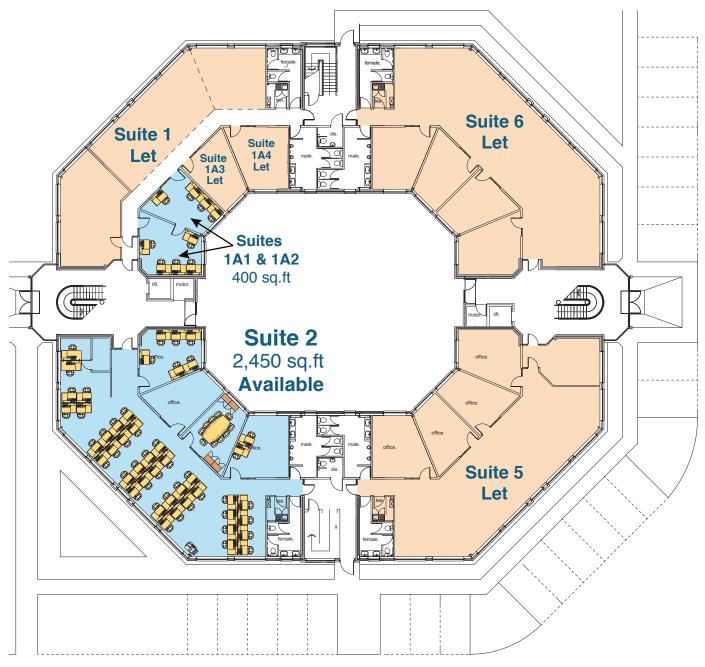

The Octagon Newly Refurbished Offices To Let Caerphilly Business Park, CF83 3ED From 185 sq.ft. to 2,450 sq.ft. (17.2 sq.m. to 195.5 sq.m)

- Refurbished Offices & Lobby
- Access to Meeting Rooms
- Generous Parking (1:200 sqft).
- Short walk to Caerphilly Station
- Adjacent to Calon Cafe
- Good internet connectivity







## **Ground Floor**



## **First Floor**







## Connectivity

- Live super-fast and secure broadband is immediately available as a tenant's optional extra
- ✓ VOIP Phones and Managed IT services also available
- Further details on request.

## **EPC Certificate**



For further information, plans, images etc please contact our agents. Available as a whole or in part.



Gary Carver gcarver@savills.com Direct: +44 (0) 2920 368 963 Mobile:+44 (0) 7972 000 171



Beverly Williams beverly.williams@brinsons.co.uk Direct: +44 (0) 29 2086 7711

Brinsons, Cushman & Wakefield and Savills for themselves and for the vendors or lessors of this property for whom they act, give notice that (1) these particulars are a general outline only, for the guidance of prospective purchasers or tenants , and do not constitute the