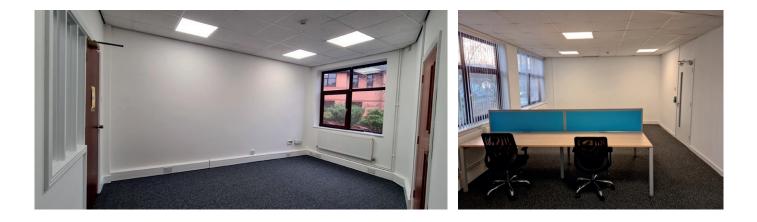

The Octagon Newly Refurbished Offices To Let Caerphilly Business Park, CF83 3ED From 185 sq.ft. to 2,450 sq.ft. (17.2 sq.m. to 195.5 sq.m)

- Refurbished Offices & Lobby
- Access to Meeting Rooms
- Generous Parking (1:200 sqft).
- Short walk to Caerphilly Station
- Adjacent to Calon Cafe
- Good internet connectivity