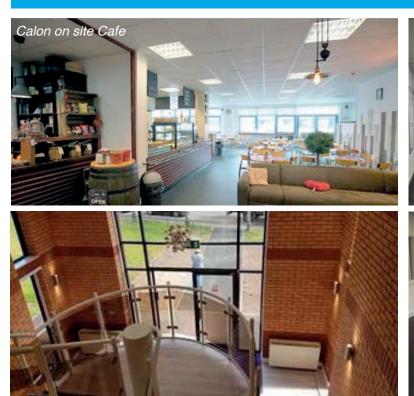

The Octagon Newly Refurbished Offices To Let Caerphilly Business Park, CF83 3ED From 185 sq.ft. to 2,450 sq.ft. (17.2 sq.m. to 195.5 sq.m)

- Refurbished Offices & Lobby
- Access to Meeting Rooms
- Generous Parking (1:200 sqft).
- Short walk to Caerphilly Station
- Adjacent to Calon Cafe
- Good internet connectivity







## **Ground Floor**



## **First Floor**







## Connectivity

- Live super-fast and secure broadband is immediately available as a tenant's optional extra
- ✓ VOIP Phones and Managed IT services also available
- Further details on request.

## **EPC Certificate**



For further information, plans, images etc please contact our agents. Available as a whole or in part.



Gary Carver gcarver@savills.com Direct: +44 (0) 2920 368 963 Mobile:+44 (0) 7972 000 171



Beverly Williams beverly.williams@brinsons.co.uk Direct: +44 (0) 29 2086 7711

Brinsons, Cushman & Wakefield and Savills for themselves and for the vendors or lessors of this property for whom they act, give notice that (1) these particulars are a general outline only, for the guidance of prospective purchasers or tenants ,