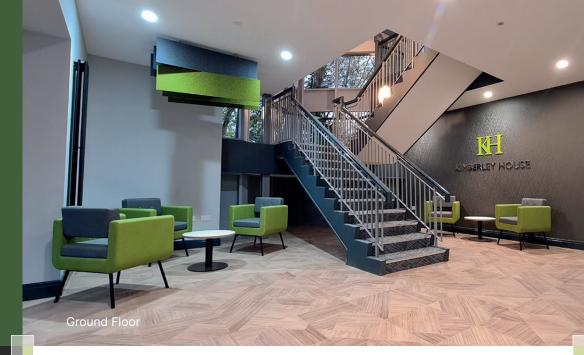

### DESCRIPTION

Kimberley House has been extensively refurbished to provide high quality accommodation with excellent natural daylight. The available suites are located on the 1st and 2nd floors.

#### **SPECIFICATION**

- Raised floor
- Exposed Services Ceiling
- LED lighting
- Carpeted throughout
- New Heating/Cooling system
- Fresh Air Ventilation
- Male, female and disabled WC's
- 8 person passenger lift