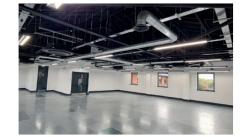

### DESCRIPTION

Kimberley House has been extensively refurbished to provide high quality accommodation with excellent natural daylight. The available suites are located on the 1st and 2nd floors.

#### **SPECIFICATION**

- Raised floor
- Exposed Services Ceiling
- LED lighting
- Carpeted throughout
- New Heating/Cooling system
- Fresh Air Ventilation
- Male, female and disabled WC's
- 8 person passenger lift