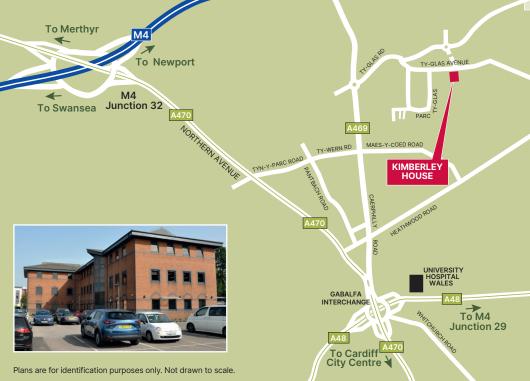

#### LOCATION

The property is situated in a prominent position on Ty Glas Avenue, Llanishen, close to the entrance to Cardiff Business Park. It is located just 4 miles north of Cardiff City Centre and can be easily accessed via junctions 29 and 30 of the M4 via the A48 or junction 32 via the A470. The property also benefits from excellent public transport links, with Ty Glas Railway Station situated within the business park and a regular bus service passing through Ty Glas Avenue. Cardiff Lifestyle Retail Park is located a short walk from the property which accommodates a Marks & Spencer, Starbucks and Homesense. Other amenities close by include Bannatyne Health Club, a JD Fitness and Llanishen Leisure Centre.