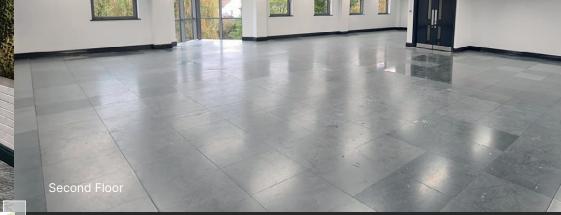

### DESCRIPTION

Kimberley House has been extensively refurbished to provide high quality accommodation with excellent natural daylight. The available suites are located on the 1st and 2nd floors.

#### **SPECIFICATION**

- Raised floor
- Exposed Services Ceiling
- LED lighting
- Carpeted throughout
- New Heating/Cooling system
- Fresh Air Ventilation
- Male, female and disabled WC's
- 8 person passenger lift