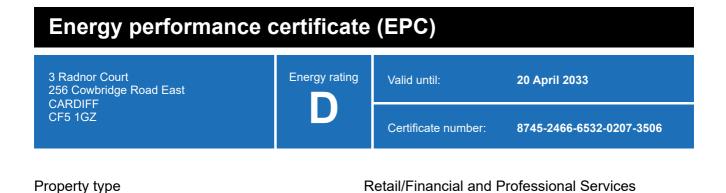

## **Energy rating and score**

This property's energy rating is D.

Properties get a rating from A+ (best) to G (worst) and a score.

The better the rating and score, the lower your property's carbon emissions are likely to be.