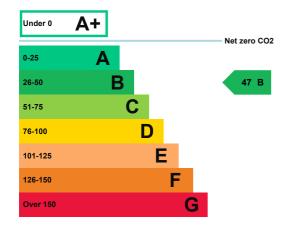

### **Energy rating and score**

This property's energy rating is B.

Properties get a rating from A+ (best) to G (worst) and a score.

The better the rating and score, the lower your property's carbon emissions are likely to be.

# How this property compares to others

Properties similar to this one could have ratings:

| If newly built                   | 25 A |
|----------------------------------|------|
| If typical of the existing stock | 82 D |