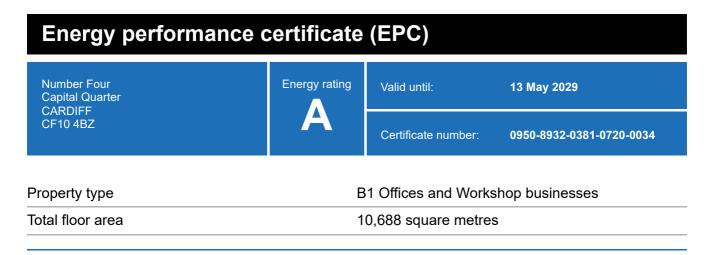

### **Energy rating and score**

This property's energy rating is A.

Properties get a rating from A+ (best) to G (worst) and a score.

The better the rating and score, the lower your property's carbon emissions are likely to be.

# Breakdown of this property's energy performance

| Main heating fuel                          | Grid Supplied Electricity |
|--------------------------------------------|---------------------------|
| Building environment                       | Air Conditioning          |
| Assessment level                           | 5                         |
| Building emission rate (kgCO2/m2 per year) | 18.87                     |
| Primary energy use (kWh/m2 per year)       | 117                       |