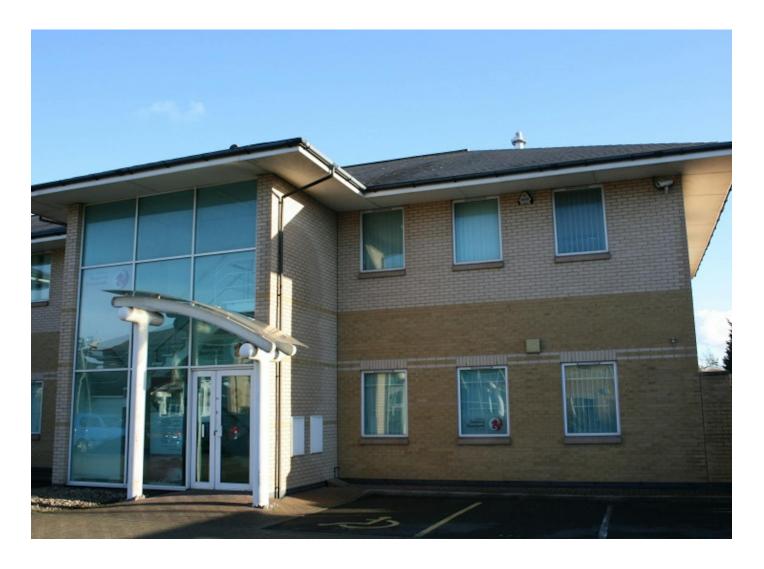

#### Description

The building comprises a two storey end of terrace office building situated around a central courtyard of car parking.

The available suite is located on the ground floor and benefits from a specification including perimeter trunking, suspended ceilings, recessed lighting and male and female WC's.

#### Location

The property is situated within Regents Court, a development of 6 modern offices situated just off Ocean Way. Ocean Park is Cardiff's premier mixed use business park attracting a number of local and national companies including Carillion and Barnardo's. It also benefits from a number of amenities including a pub, hotel and crèche. The property is easily accessed by car being just off the A4232 which links directly into Cardiff Bay and the J33 off the M4. The M4 at junctions 29 and 30 to the east are also easily accessible.