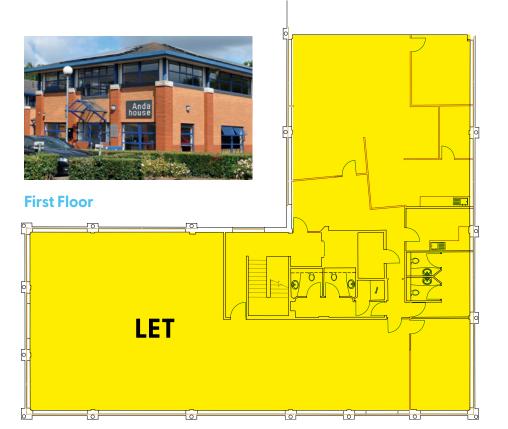

## **Availability**

The following suites are available all with access to the communal breakout space, kitchen, meeting room and WCs.

| Suite 1 - Let | Suite 8A – 160 sq ft – Available |
|---------------|----------------------------------|
| Suite 2 –Let  | Suite 8B – 150 sq ft – Available |
| Suite 3 - Let | Suite 8C – 190 sq ft – Available |
| Suite 4 –Let  | Suite 8D – 275 sq ft – Available |
| Suite 5 - Let | Suite 8E – 375 sq ft – Available |

Suite 6 - Let Suite 9 - Let Suite 7 – Let Suite 10 - Let

Indicative floor layout plans are overleaf.