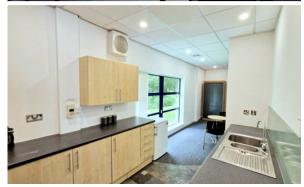

## **Availability**

The following suites are available all with access to the communal breakout space, kitchen, meeting room and WCs.

| Suite 1 - Let | Suite 8A – 160 sq ft – Available |
|---------------|----------------------------------|
| Suite 2 –Let  | Suite 8B – 150 sq ft – Available |
| Suite 3 - Let | Suite 8C – 190 sq ft – Available |
| Suite 4 –Let  | Suite 8D – 275 sq ft – Available |
| Suite 5 - Let | Suite 8E – 375 sq ft – Available |