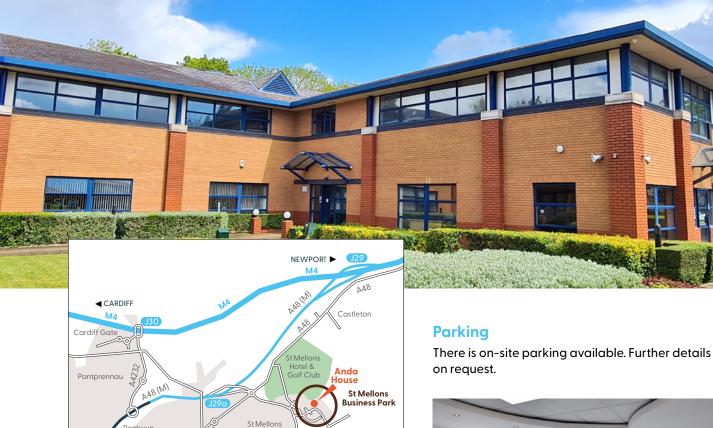

# Location

Anda House is situated just off Fortran Road on the St Mellons Business Park. The estate is close to the A48 (M4), which provides direct access to Cardiff city centre (6 miles west) and Newport city centre (8 miles east). It is also within a short drive of the M4 motorway at junction 30.

#### Rent/terms

A range of options are available. Further details available on request.