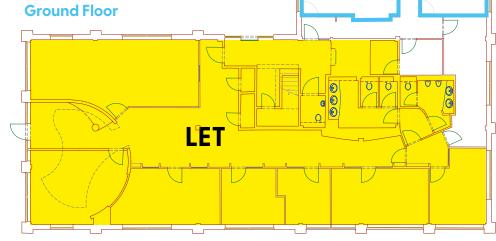

## **Availability**

The following suites are available all with access to the communal breakout space, kitchen, meeting room and WCs.

| Suite 1 - Let | Suite 8A – 160 sq ft – Available |
|---------------|----------------------------------|
| Suite 2 –Let  | Suite 8B – 150 sq ft – Available |
| Suite 3 - Let | Suite 8C – 190 sq ft – Available |
| Suite 4 –Let  | Suite 8D – 275 sq ft – Available |
| Suite 5 - Let | Suite 8E – 375 sq ft – Available |

Suite 6 - Let Suite 9 - Let Suite 7 – Let Suite 10 - Let

Indicative floor layout plans are overleaf.