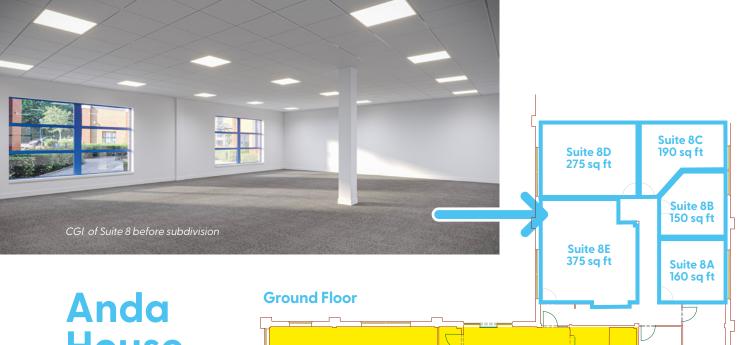

## **Availability**

The following suites are available all with access to the communal breakout space, kitchen, meeting room and WCs.

| Suite 1 - Let | Suite 8A – 160 sq ft – Available |
|---------------|----------------------------------|
| Suite 2 –Let  | Suite 8B – 150 sq ft – Available |
| Suite 3 - Let | Suite 8C – 190 sq ft – Available |
| Suite 4 –Let  | Suite 8D – 275 sq ft – Available |
| Suite 5 - Let | Suite 8E – 375 sq ft – Available |

Suite 6 - Let Suite 9 - Let Suite 7 – Let Suite 10 - Let

Indicative floor layout plans are overleaf.