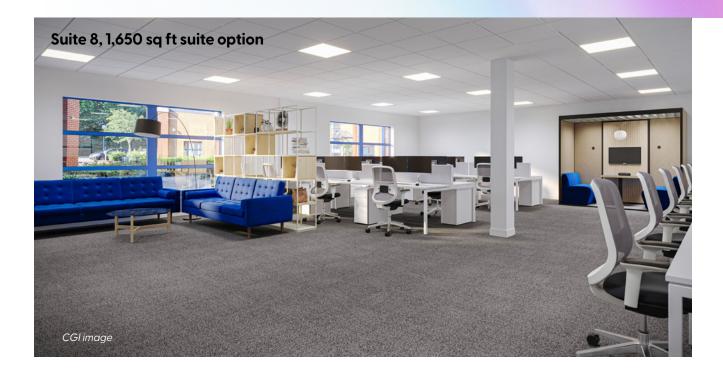

## **Availability**

The following suites are available all with access to the communal breakout space, kitchen, meeting room and WCs.

| Suite 1 - Let | Suite 8A – 160 sq ft – Available |
|---------------|----------------------------------|
| Suite 2 –Let  | Suite 8B – 150 sq ft – Available |
| Suite 3 - Let | Suite 8C – 190 sq ft – Available |
| Suite 4 –Let  | Suite 8D – 275 sq ft – Available |
| Suite 5 - Let | Suite 8E – 375 sq ft – Available |

Suite 6 - Let Suite 9 - Let Suite 7 – Let Suite 10 - Let

Indicative floor layout plans are overleaf.