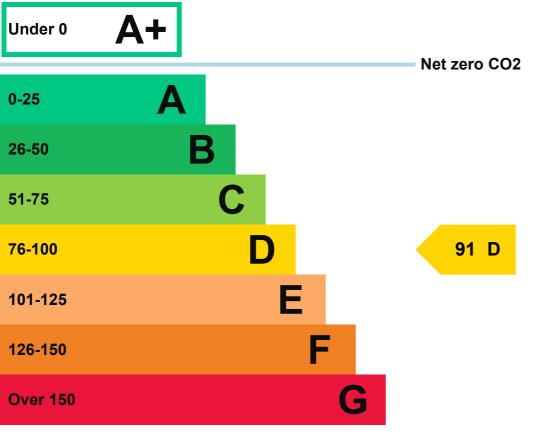

#### Energy efficiency rating for this property

This property's current energy rating is D.

Properties are given a rating from A+ (most efficient) to G (least efficient).

If you're unhappy about your property's energy assessment or certificate, you can complain to the assessor who created it.