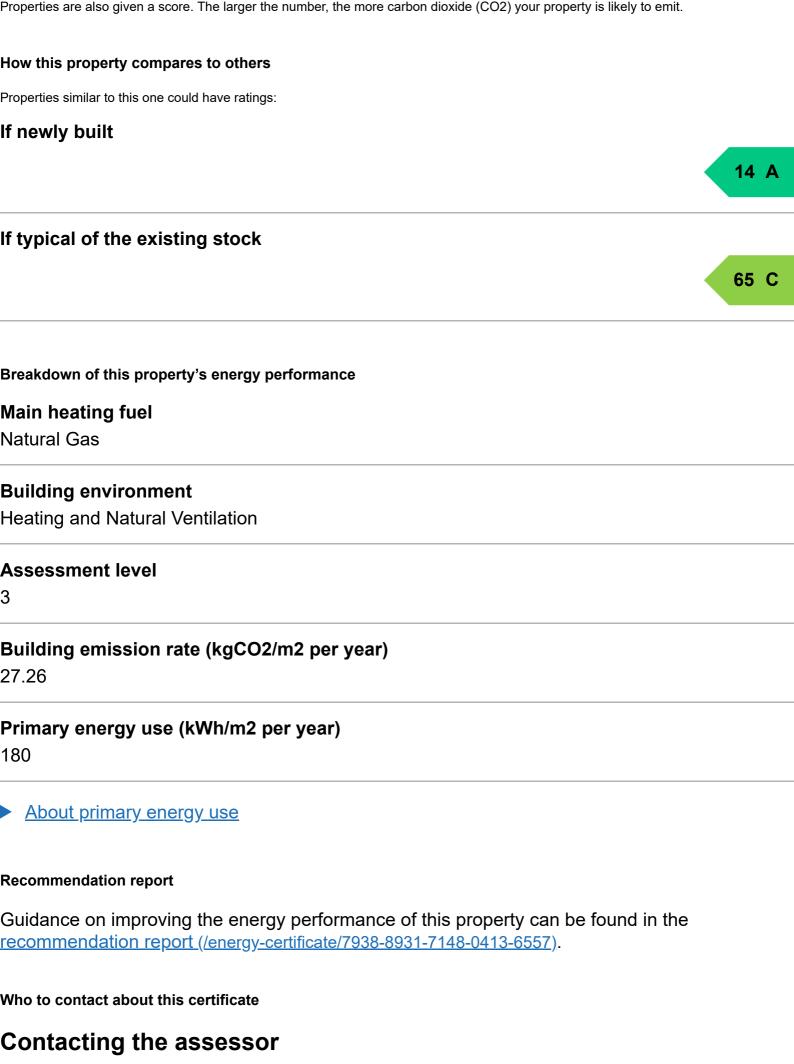

#### Energy efficiency rating for this property

This property's current energy rating is D.

Properties are given a rating from A+ (most efficient) to G (least efficient).

If you're unhappy about your property's energy assessment or certificate, you can complain to the assessor who created it.