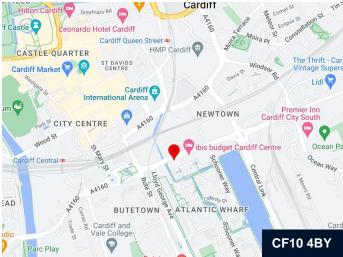

# **UNIT 9, COLUMBUS WALK**

Unit 9, Columbus Walk, Cardiff, CF10 4BY

#### Location

The property is situated within the Waterfront 2000 development which was developed by Tarmac in 1989 and comprises of three courtyard sections being Raleigh Walk, Columbus Walk and Drake Walk.

The property is ideally located for arterial access being situated just off the central link road (A4232) which links directly onto Junction 33 of the M4 motorway. Junctions 29 and 30 to the east are also easily accessible via Newport Road and the A48M. The property is also within easy walking distance of Cardiff Central Bus and Railway Stations as well as St David's 2 Shopping Centre and John Lewis.