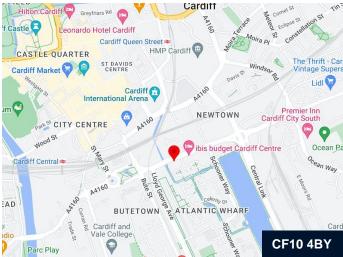

#### Location

The property is situated within the Waterfront 2000 development which was developed by Tarmac in 1989 and comprises of three courtyard sections being Raleigh Walk, Columbus Walk and Drake Walk.

The property is ideally located for arterial access being situated just off the central link road (A4232) which links directly onto Junction 33 of the M4 motorway. Junctions 29 and 30 to the east are also easily accessible via Newport Road and the A48M. The property is also within easy walking distance of Cardiff Central Bus and Railway Stations as well as St David's 2 Shopping Centre and John Lewis.