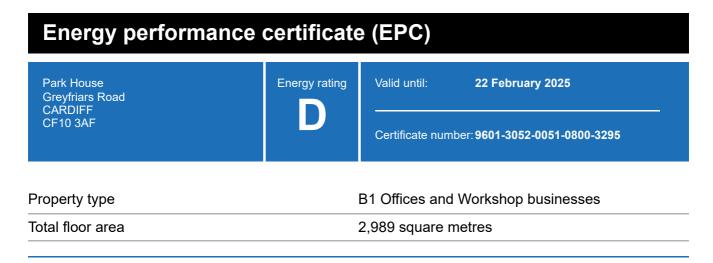

### **Energy rating and score**

This property's energy rating is D.

Properties get a rating from A+ (best) to G (worst) and a score.

The better the rating and score, the lower your property's carbon emissions are likely to be.