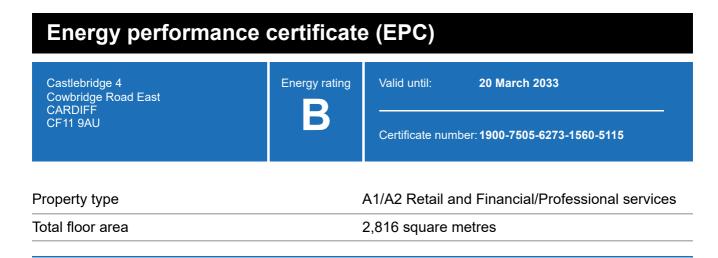

### **Energy rating and score**

This property's energy rating is B.

Properties get a rating from A+ (best) to G (worst) and a score.

The better the rating and score, the lower your property's carbon emissions are likely to be.