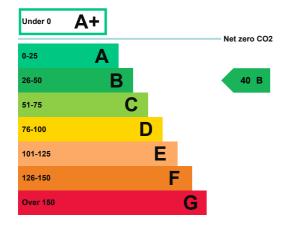

### **Energy rating and score**

This property's energy rating is B.

Properties get a rating from A+ (best) to G (worst) and a score.

The better the rating and score, the lower your property's carbon emissions are likely to be.

## How this property compares to others

Properties similar to this one could have ratings:

| If newly built                   | 19 A |
|----------------------------------|------|
| If typical of the existing stock | 55 C |