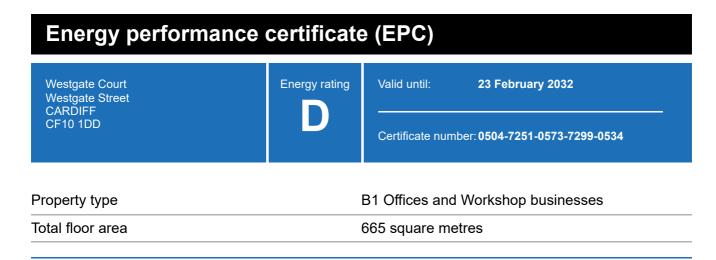

### **Energy rating and score**

This property's energy rating is D.

Properties get a rating from A+ (best) to G (worst) and a score.

The better the rating and score, the lower your property's carbon emissions are likely to be.