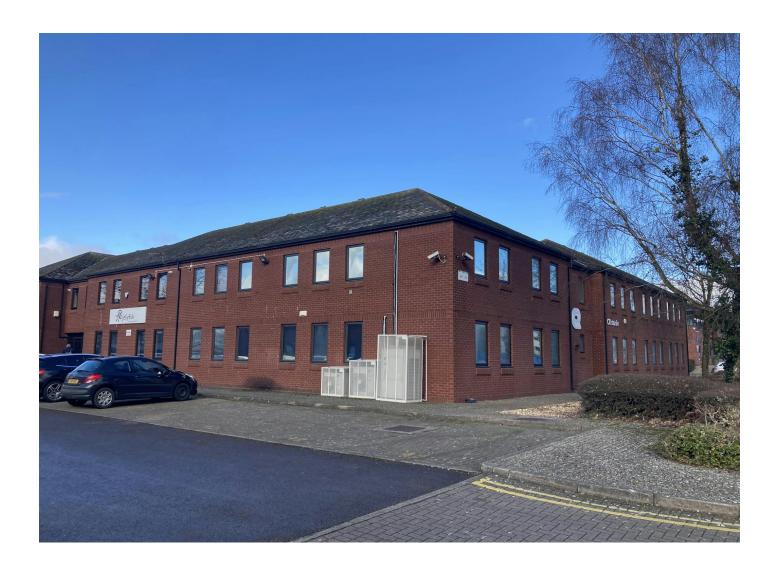

# 43 LAMBOURNE CRESCENT, CARDIFF BUSINESS PARK

Unit 43, Cardiff Business Park, Cardiff, CF14 5GG

# Description

43 Lambourne Crescent comprises a self-contained office building set over two storeys with a mix of open plan and celluar office space. The building benefits from the below specification;