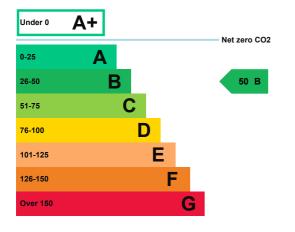

### **Energy rating and score**

This property's energy rating is B.

Properties get a rating from A+ (best) to G (worst) and a score.

The better the rating and score, the lower your property's carbon emissions are likely to be.

# Breakdown of this property's energy performance

| Main heating fuel                          | Grid Supplied Electricity |
|--------------------------------------------|---------------------------|
| Building environment                       | Air Conditioning          |
| Assessment level                           | 3                         |
| Building emission rate (kgCO2/m2 per year) | 39.05                     |
| Primary energy use (kWh/m2 per year)       | 231                       |
|                                            |                           |